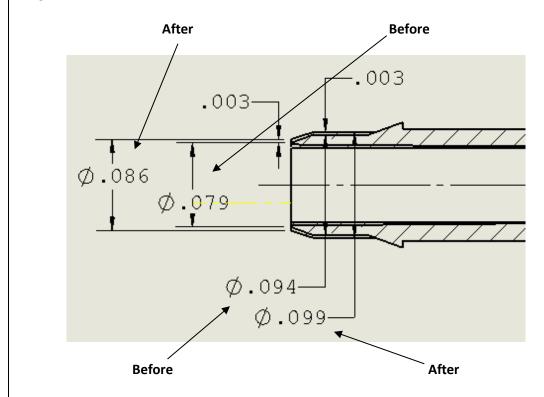

## **Description of Change:**

N430/420 (reducers) parts will have a change to the through hole diameter to enhance flow; this correspondingly results in a slight change to the 420 barb geometry as depicted in the image below.