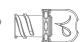

## • Colors:

• Clear with custom colors available

#### • Sizes:

- Male with 2.1 mm or 3.1 mm pocket sizes
- Custom pocket sizes available

#### • Sterilization:

• Gamma radiation stable, EtO compatible

#### **NE SERIES**

# **Neuraxial Connectors**









#### **NEME21 (-50)**

Neuraxial Male Connector with 2.1 mm Tubing Bond-in Pocket in Natural Acrylic

#### **NEME21 (-57)**

Neuraxial Male Connector with 2.1 mm Tubing Bond-in Pocket in Yellow Acrylic







#### **NEMP (-50)**

Neuraxial Male Plug in Natural Acrylic

#### **NEMP (-57)**

Neuraxial Male Plug in Yellow Acrylic

#### **NEMP (-CM064)**

Neuraxial Male Plug in Yellow Tinted Polycarbonate







#### **NEME31 (-50)**

Neuraxial Male Connector with 3.1 mm Tubing Bond-in Pocket in Natural Acrylic

### **Accessories**













#### **NEFCV (-50)**

Neuraxial Female Vented Cap in Natural Acrylic

#### NEFCV (-CM064)

Neuraxial Female Vented Cap in Yellow Tinted Polycarbonate

#### **NEMPV (-50)**

Neuraxial Male Vented Plug in Natural Acrylic