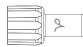

#### **NEME21 (-50)**

Neuraxial Male Connector with 2.1 mm Tubing Bond-in Pocket in Natural Acrylic

#### **NEME31 (-50)**

Neuraxial Male Connector with 3.1 mm Tubing Bond-in Pocket in Natural Acrylic