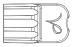

#### **NEFCV (-50)**

Neuraxial Female Vented Cap in Natural Acrylic

#### NEFCV (-CM064)

Neuraxial Female Vented Cap in Yellow Tinted Polycarbonate