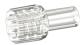

#### **NEMP (-50)**

Neuraxial Male Plug in Natural Acrylic

#### **NEMP (-57)**

Neuraxial Male Plug in Yellow Acrylic

#### **NEMP (-CM064)**

Neuraxial Male Plug in Yellow Tinted Polycarbonate