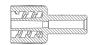

#### **NEME21 (-50)**

Neuraxial Male Connector with 2.1 mm Tubing Bond-in Pocket in Natural Acrylic

#### **NEME31 (-50)**

Neuraxial Male Connector with 3.1 mm Tubing Bond-in Pocket in Natural Acrylic