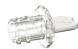

#### **NEFCV (-50)**

Neuraxial Female Vented Cap in Natural Acrylic

#### NEFCV (-CM064)

Neuraxial Female Vented Cap in Yellow Tinted Polycarbonate