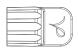

#### **NEFCV (-50)**

Neuraxial Female Vented Cap in Natural Acrylic

#### NEFCV (-CM064)

Neuraxial Female Vented Cap in Yellow Tinted Polycarbonate