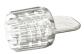

#### **NEME21 (-50)**

Neuraxial Male Connector with 2.1 mm Tubing Bond-in Pocket in Natural Acrylic

#### **NEME31 (-50)**

Neuraxial Male Connector with 3.1 mm Tubing Bond-in Pocket in Natural Acrylic