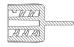

htweight, easy to clean
- Male connectors are ISO 80369-6 compliant
- Caps available vented and non-vented
- Easy to use bond-in tube pockets
- Clear materials; no colorants added
- Male connectors have an easy-to-grip hub

#### **SPECIFICATIONS**

#### • Materials:

- Medical-grade acrylic resin
- Custom materials available

#### • Colors:

• Clear with custom colors available

#### • Sizes:

- Male with 2.1 mm or 3.1 mm pocket sizes
- Custom pocket sizes available

#### • Sterilization:

• Gamma radiation stable, EtO compatible

#### **NE SERIES**

# **Neuraxial Connectors**









#### **NEME21 (-50)**

Neuraxial Male Connector with 2.1 mm Tubing Bond-in Pocket in Natural Acrylic

#### **NEME21 (-57)**

Neuraxial Male Connector with 2.1 mm Tubing Bond-in Pocket in Yellow Acrylic







#### **NEMP (-50)**

Neuraxial Male Plug in Natural Acrylic

#### **NEMP (-57)**

Neuraxial Male Plug in Yellow Acrylic

#### **NEMP (-CM064)**

Neuraxial Male Plug in Yellow Tinted Polycarbonate







#### **NEME31 (-50)**

Neuraxial Male Connector with 3.1 mm Tubing Bond-in Pocket in Natural Acrylic

### **Accessories**













#### **NEFCV (-50)**

Neuraxial Female Vented Cap in Natural Acrylic

#### NEFCV (-CM064)

Neuraxial Female Vented Cap in Yellow Tinted Polycarbonate

#### **NEMPV (-50)**

Neuraxial Male Vented Plug in Natural Acrylic