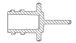

#### **NEME21 (-50)**

Neuraxial Male Connector with 2.1 mm Tubing Bond-in Pocket in Natural Acrylic

#### **NEME31 (-50)**

Neuraxial Male Connector with 3.1 mm Tubing Bond-in Pocket in Natural Acrylic