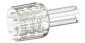

#### **NEME21 (-50)**

Neuraxial Male Connector with 2.1 mm Tubing Bond-in Pocket in Natural Acrylic

#### **NEME31 (-50)**

Neuraxial Male Connector with 3.1 mm Tubing Bond-in Pocket in Natural Acrylic