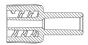

#### **NEMP (-50)**

Neuraxial Male Plug in Natural Acrylic

#### **NEMP (-57)**

Neuraxial Male Plug in Yellow Acrylic

#### **NEMP (-CM064)**

Neuraxial Male Plug in Yellow Tinted Polycarbonate