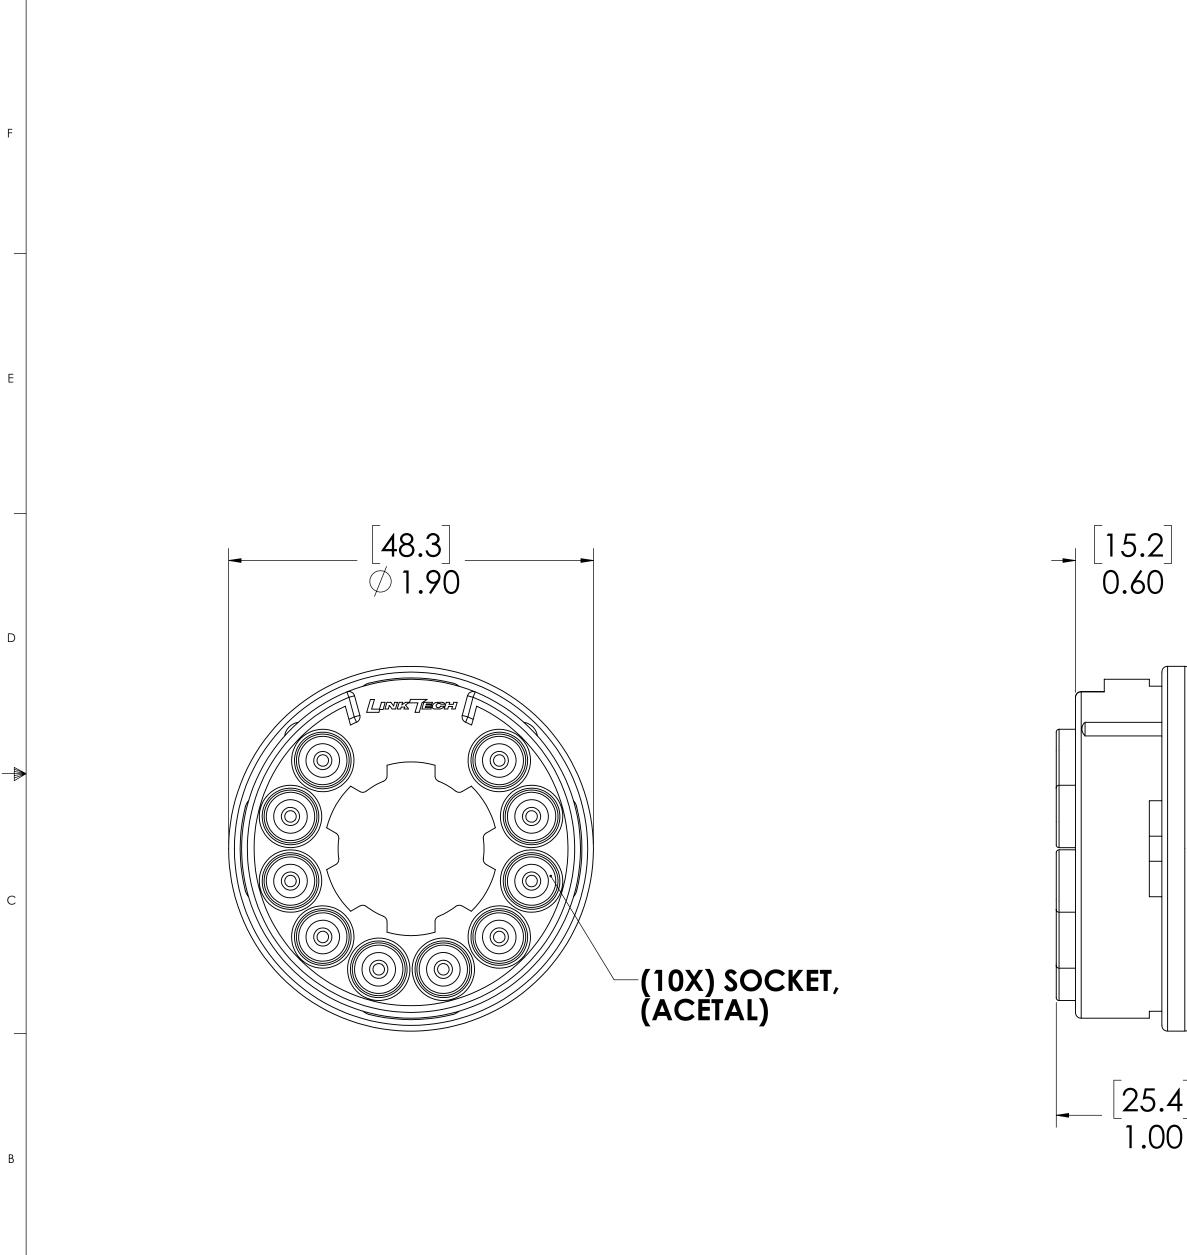

## <u>NOTES:</u>

Α

1. MATERIAL: ACETAL

2. COLOR: BLACK

| 1  | 3               | I                                                                                                                                                            | 2<br>REVISIONS                           | 1                                |                                    |
|----|-----------------|--------------------------------------------------------------------------------------------------------------------------------------------------------------|------------------------------------------|----------------------------------|------------------------------------|
|    | SHEET ZONE REV. | ECO                                                                                                                                                          | DESCRIPTION                              | DATE                             | APPROVED                           |
|    | ALL ALL A       | 50311 UPDATE DWG                                                                                                                                             | G TO CURRENT FORAMT & STANDA             | RDS 1/17/2020                    | СКЕ                                |
|    |                 |                                                                                                                                                              |                                          |                                  |                                    |
|    | НС              | DUSING,                                                                                                                                                      |                                          |                                  |                                    |
|    | (A)             | OUSING,<br>CETAL)                                                                                                                                            |                                          |                                  |                                    |
|    |                 |                                                                                                                                                              | Lansar Theory                            |                                  | -                                  |
|    |                 |                                                                                                                                                              |                                          |                                  |                                    |
|    |                 |                                                                                                                                                              | RDX                                      | K                                |                                    |
|    |                 |                                                                                                                                                              |                                          |                                  |                                    |
|    |                 |                                                                                                                                                              |                                          |                                  |                                    |
|    |                 |                                                                                                                                                              |                                          |                                  |                                    |
|    |                 |                                                                                                                                                              |                                          |                                  |                                    |
| _  |                 |                                                                                                                                                              |                                          | //                               |                                    |
|    |                 |                                                                                                                                                              |                                          |                                  |                                    |
|    |                 | 3.4                                                                                                                                                          |                                          |                                  |                                    |
|    | (10X            | [3.4]<br>⟨) ∅ 0.14                                                                                                                                           |                                          |                                  |                                    |
| 1  |                 |                                                                                                                                                              |                                          |                                  |                                    |
|    | <b>4</b>        |                                                                                                                                                              |                                          |                                  |                                    |
| ĮĮ |                 |                                                                                                                                                              |                                          |                                  |                                    |
|    | —3mm TUI        |                                                                                                                                                              |                                          |                                  |                                    |
|    |                 |                                                                                                                                                              |                                          |                                  |                                    |
|    |                 |                                                                                                                                                              |                                          |                                  |                                    |
| 4  |                 |                                                                                                                                                              |                                          |                                  |                                    |
|    |                 |                                                                                                                                                              |                                          |                                  |                                    |
|    |                 |                                                                                                                                                              |                                          |                                  |                                    |
|    |                 |                                                                                                                                                              |                                          |                                  |                                    |
|    |                 |                                                                                                                                                              |                                          |                                  |                                    |
|    |                 |                                                                                                                                                              |                                          |                                  |                                    |
|    |                 |                                                                                                                                                              |                                          |                                  |                                    |
|    |                 | ۲A                                                                                                                                                           |                                          |                                  |                                    |
|    |                 | <u>rU</u>                                                                                                                                                    | <u>R REFEREN</u>                         |                                  |                                    |
|    |                 | UNLESS OTHERWISE SPECIFIE<br>DIMENSIONS ARE IN INCHES<br>TOLERANCES:                                                                                         | D: NAME DATE<br>DRAWN <b>ER 10/30/17</b> | <b>Ū L</b> ink                   |                                    |
|    |                 | FRACTIONAL±1/32<br>ANGULAR: MACH±0.5 BEND :<br>ONE PLACE DECIMAL ±0.1<br>TWO PLACE DECIMAL ±0.01<br>THREE PLACE DECIMAL ±0.005<br>TWO PLACE DUAL (mm) [±0.12 | ENG APPR. HRC 1/17/20                    | PART NO: 100A0<br>DESCRIPTION:   | C-S2-M3                            |
|    |                 | PROPRIETARY AND CONFIDENTIAL                                                                                                                                 | Q.A. LS 1/17/20                          | LinkTech 100AC<br>Female, 3mm HB | Series Straight<br>, Black, Acetal |
|    |                 | DRAWING IS THE SOLE PROPERTY OF<br>LINKTECH LLC. ANY REPRODUCTION<br>OR DISCLOSURE IN PART OR AS A<br>WHOLE WITHOUT THE WRITTEN                              |                                          | <b>C</b> 100AC10                 |                                    |
|    | 3               | PERMISSION OF LINKTECH LLC IS<br>STRICKLY PROHIBITED.                                                                                                        | 2                                        | SCALE: NTS WEIGHT:               | SHEET 1 OF 1                       |