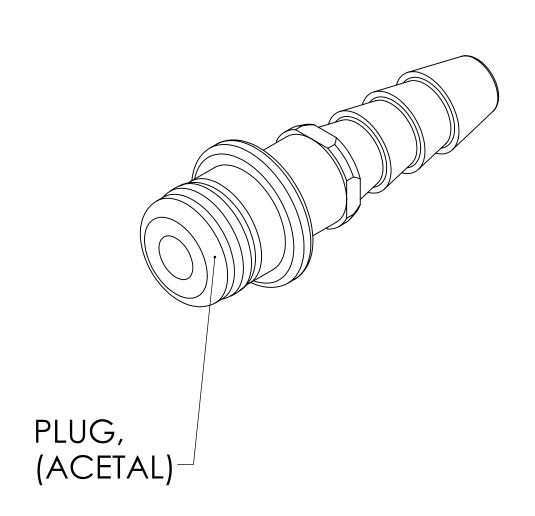

## NOTES:

- 1. MATERIAL: ACETAL
- 2. COLOR: NATURAL WHITE
- 3. O-RING MATERIAL: BUNA-N
- 4. O-RINGS LUBRICATED WITH FOOD GRADE SILICONE OIL, 350 CST.