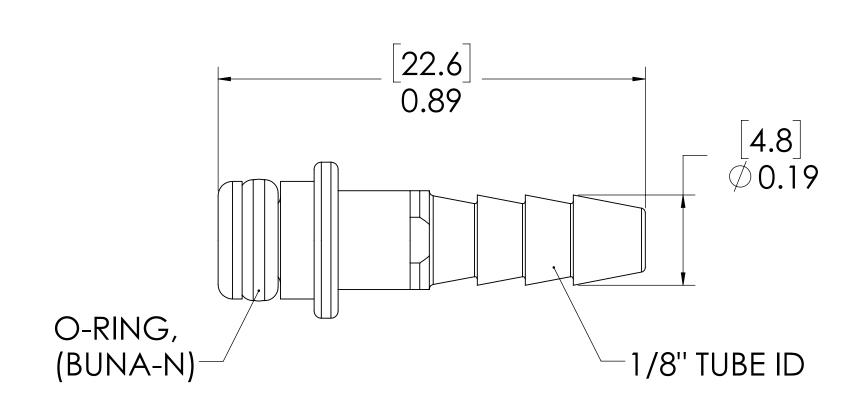

## NOTES:

- 1. MATERIAL: ACETAL
- 2. COLOR: NATURAL WHITE
- 3. O-RING MATERIAL: BUNA-N
- 4. O-RINGS LUBRICATED WITH FOOD GRADE SILICONE OIL, 350 CST.

## **FOR REFERENCE ONLY**

| UNLESS OTHERWISE SPECIFIED:                                                            |            | NAME | DATE    | <b>UNKTECH</b>                                                                                 |              |             |             | Ē.        |
|----------------------------------------------------------------------------------------|------------|------|---------|------------------------------------------------------------------------------------------------|--------------|-------------|-------------|-----------|
| DIMENSIONS ARE IN INCHES TOLERANCES:                                                   | DRAWN      | SCD  | 3/04/13 |                                                                                                | S Livi       |             | OCCH CONTAN |           |
| FRACTIONAL±1/32<br>ANGULAR: MACH±0.5 BEND ±2                                           | CHECKED    | HRC  | 3/04/13 | PART                                                                                           | NO:          |             | 001         |           |
| ONE PLACE DECIMAL ±0.1 TWO PLACE DECIMAL ±0.01                                         | ENG APPR.  | HRC  | 5/15/18 | 10AC-PB2-02NS                                                                                  |              |             | 15          |           |
| THREE PLACE DECIMAL ±0.005<br>TWO PLACE DUAL (mm) [±0.12]                              | MFG APPR.  | BDB  | 5/15/18 | DESC                                                                                           | RIPTION:     | orios Strai | aht Ma      | do Non    |
| PROPRIETARY AND CONFIDENTIAL                                                           | purchasing | RK   | 5/15/18 | DESCRIPTION: LinkTech 10AC Series Straight Male, Non-valved, 1/8" HB, No Sleeve, Black, Natura |              |             |             | , Natural |
|                                                                                        | COMMENTS:  |      |         | Acetal                                                                                         |              |             |             |           |
| THE INFORMATION CONTAINED IN THIS DRAWING IS THE SOLE PROPERTY OF                      |            |      |         | SIZE                                                                                           | DWG. NO.     |             |             | REV       |
| LINKTECH LLC. ANY REPRODUCTION OR DISCLOSURE IN PART OR AS A WHOLE WITHOUT THE WRITTEN |            |      |         | C                                                                                              | 10AC1        | 0004        | 48          | Α         |
| PERMISSION OF LINKTECH LLC IS STRICKLY PROHIBITED.                                     |            |      |         | SCAL                                                                                           | E: NTS WEIGH | T:          | SHEE        | T 1 OF 1  |
|                                                                                        |            | -    | -       |                                                                                                |              | 1           |             |           |