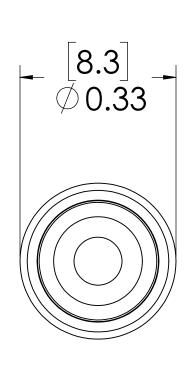

## **FOR REFERENCE ONLY**

| UNLESS OTHERWISE SPECIFIED:                                                            |            | NAME | DATE    | <b>UNKTECH</b>                                                                                 |              |             |             | Ē.        |
|----------------------------------------------------------------------------------------|------------|------|---------|------------------------------------------------------------------------------------------------|--------------|-------------|-------------|-----------|
| DIMENSIONS ARE IN INCHES TOLERANCES:                                                   | DRAWN      | SCD  | 3/04/13 |                                                                                                | S Livi       |             | OCCH CONTAN |           |
| FRACTIONAL±1/32<br>ANGULAR: MACH±0.5 BEND ±2                                           | CHECKED    | HRC  | 3/04/13 | PART                                                                                           | NO:          |             | 001         |           |
| ONE PLACE DECIMAL ±0.1 TWO PLACE DECIMAL ±0.01                                         | ENG APPR.  | HRC  | 5/15/18 | 10AC-PB2-02NS                                                                                  |              |             | 15          |           |
| THREE PLACE DECIMAL ±0.005<br>TWO PLACE DUAL (mm) [±0.12]                              | MFG APPR.  | BDB  | 5/15/18 | DESC                                                                                           | RIPTION:     | orios Strai | aht Ma      | do Non    |
| PROPRIETARY AND CONFIDENTIAL                                                           | purchasing | RK   | 5/15/18 | DESCRIPTION: LinkTech 10AC Series Straight Male, Non-valved, 1/8" HB, No Sleeve, Black, Natura |              |             |             | , Natural |
|                                                                                        | COMMENTS:  |      |         | Acetal                                                                                         |              |             |             |           |
| THE INFORMATION CONTAINED IN THIS DRAWING IS THE SOLE PROPERTY OF                      |            |      |         | SIZE                                                                                           | DWG. NO.     |             |             | REV       |
| LINKTECH LLC. ANY REPRODUCTION OR DISCLOSURE IN PART OR AS A WHOLE WITHOUT THE WRITTEN |            |      |         | C                                                                                              | 10AC1        | 0004        | 48          | Α         |
| PERMISSION OF LINKTECH LLC IS STRICKLY PROHIBITED.                                     |            |      |         | SCAL                                                                                           | E: NTS WEIGH | T:          | SHEE        | T 1 OF 1  |
|                                                                                        |            | -    | -       |                                                                                                |              | 1           |             |           |