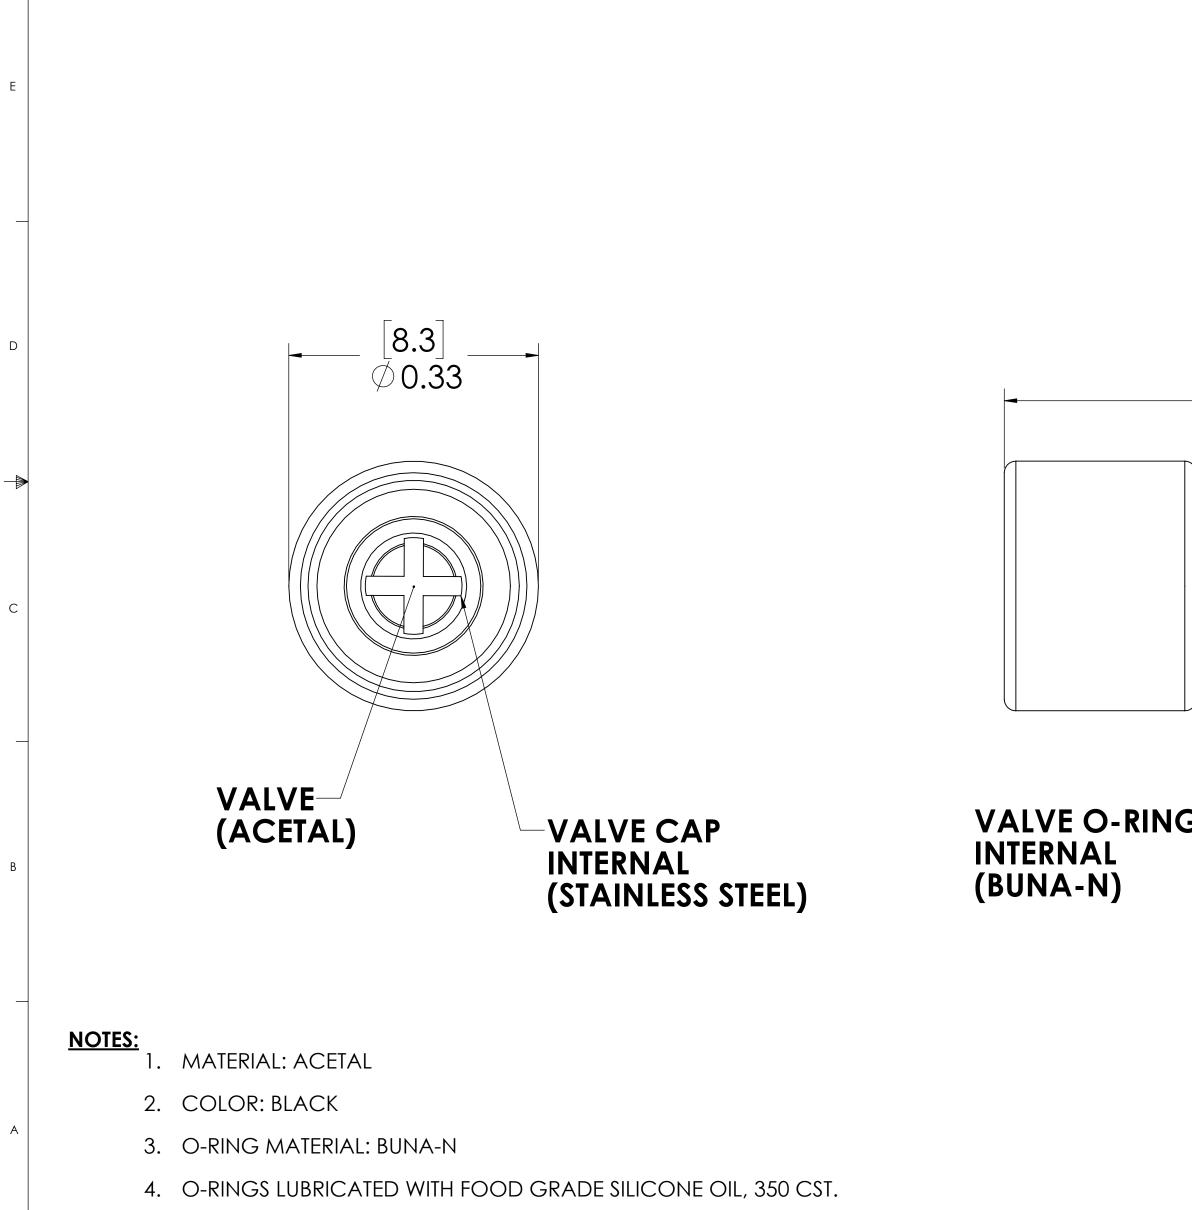

F

Е

D

С

|   | SHEET     | 3<br>ZONE<br>ALL | REV.<br>A | ECO<br>50253                                                                                                                                                | 2 1<br>REVISIONS<br>DESCRIPTION DATE APPROVED<br>UPDATE DWG TO CURRENT FORMAT & STANDARDS 10/30/2018 HRC<br>HRC<br>SOCKET<br>(ACETAL)                                                                                                                                                                                                                                                                                                                                                                                                                                                                                                                                                                                                                                                                                                                                                                                                                                                                                                                                                                                                                                                                                                                                                                                                                                                                                                                                                                                                                                                                                                                                                                                                                                                                                                                                                                                                                                                                                                                                                                                                                                                                                                                                                                                                                                                                                                            |
|---|-----------|------------------|-----------|-------------------------------------------------------------------------------------------------------------------------------------------------------------|--------------------------------------------------------------------------------------------------------------------------------------------------------------------------------------------------------------------------------------------------------------------------------------------------------------------------------------------------------------------------------------------------------------------------------------------------------------------------------------------------------------------------------------------------------------------------------------------------------------------------------------------------------------------------------------------------------------------------------------------------------------------------------------------------------------------------------------------------------------------------------------------------------------------------------------------------------------------------------------------------------------------------------------------------------------------------------------------------------------------------------------------------------------------------------------------------------------------------------------------------------------------------------------------------------------------------------------------------------------------------------------------------------------------------------------------------------------------------------------------------------------------------------------------------------------------------------------------------------------------------------------------------------------------------------------------------------------------------------------------------------------------------------------------------------------------------------------------------------------------------------------------------------------------------------------------------------------------------------------------------------------------------------------------------------------------------------------------------------------------------------------------------------------------------------------------------------------------------------------------------------------------------------------------------------------------------------------------------------------------------------------------------------------------------------------------------|
|   | _ [2<br>1 | 5.4              | 4]<br>)   |                                                                                                                                                             | (ricelinity)                                                                                                                                                                                                                                                                                                                                                                                                                                                                                                                                                                                                                                                                                                                                                                                                                                                                                                                                                                                                                                                                                                                                                                                                                                                                                                                                                                                                                                                                                                                                                                                                                                                                                                                                                                                                                                                                                                                                                                                                                                                                                                                                                                                                                                                                                                                                                                                                                                     |
| G |           | NTI<br>ST /      | ERN       | LUNLESS<br>DIMENS<br>TOLERAT<br>FRACTIC<br>ONE PLI<br>TWO PLI<br>TWO PLI<br>TWO PLI<br>THE INFORM<br>DRAWING IS<br>LINKTECH LLI<br>OR DISCLOS<br>WHOLE WITH | DNAL±1/32<br>AR: MACH±0.5 BEND±2<br>ACE DECIMAL ±0.1<br>ACE DECIMAL ±0.01<br>ACE DEC |