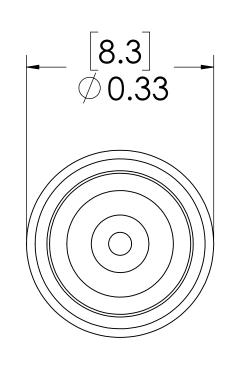

## **FOR REFERENCE ONLY**

| UNLESS OTHERWISE SPECIFIED:                                                                                                                                                                                                                                                                                                                                                                                                                                                                                                                                                                                                                                                                                                                                                                                                                                                                                                                                                                                                                                                                                                                                                                                                                                                                                                                                                                                                                                                                                                                                                                                                                                                                                                                                                                                                                                                                                                                                                                                                                                                                                                    |           | NAME | DATE      | <i>i</i> <b>1</b>                        | 7                      | LINKTE  | 7****                 | <u>.</u> |
|--------------------------------------------------------------------------------------------------------------------------------------------------------------------------------------------------------------------------------------------------------------------------------------------------------------------------------------------------------------------------------------------------------------------------------------------------------------------------------------------------------------------------------------------------------------------------------------------------------------------------------------------------------------------------------------------------------------------------------------------------------------------------------------------------------------------------------------------------------------------------------------------------------------------------------------------------------------------------------------------------------------------------------------------------------------------------------------------------------------------------------------------------------------------------------------------------------------------------------------------------------------------------------------------------------------------------------------------------------------------------------------------------------------------------------------------------------------------------------------------------------------------------------------------------------------------------------------------------------------------------------------------------------------------------------------------------------------------------------------------------------------------------------------------------------------------------------------------------------------------------------------------------------------------------------------------------------------------------------------------------------------------------------------------------------------------------------------------------------------------------------|-----------|------|-----------|------------------------------------------|------------------------|---------|-----------------------|----------|
| DIMENSIONS ARE IN INCHES TOLERANCES: FRACTIONAL±1/32 ANGULAR: MACH±0.5 BEND ±2 ONE PLACE DECIMAL ±0.1 TWO PLACE DECIMAL ±0.01 THREE PLACE DECIMAL ±0.005 TWO PLACE DUAL (mm) [±0.12]                                                                                                                                                                                                                                                                                                                                                                                                                                                                                                                                                                                                                                                                                                                                                                                                                                                                                                                                                                                                                                                                                                                                                                                                                                                                                                                                                                                                                                                                                                                                                                                                                                                                                                                                                                                                                                                                                                                                           | DRAWN     | RDA  | 3/14/2019 | -                                        | 7                      |         | racev cooker<br>Table |          |
|                                                                                                                                                                                                                                                                                                                                                                                                                                                                                                                                                                                                                                                                                                                                                                                                                                                                                                                                                                                                                                                                                                                                                                                                                                                                                                                                                                                                                                                                                                                                                                                                                                                                                                                                                                                                                                                                                                                                                                                                                                                                                                                                | CHECKED   | HRC  | 3/14/2019 | PART N                                   | PART NO: 10PP-PE2-01NS |         |                       | ıc       |
|                                                                                                                                                                                                                                                                                                                                                                                                                                                                                                                                                                                                                                                                                                                                                                                                                                                                                                                                                                                                                                                                                                                                                                                                                                                                                                                                                                                                                                                                                                                                                                                                                                                                                                                                                                                                                                                                                                                                                                                                                                                                                                                                | ENG APPR. | HRC  | 3/29/2019 |                                          | TUFF-FEZ-UTNS          |         |                       |          |
|                                                                                                                                                                                                                                                                                                                                                                                                                                                                                                                                                                                                                                                                                                                                                                                                                                                                                                                                                                                                                                                                                                                                                                                                                                                                                                                                                                                                                                                                                                                                                                                                                                                                                                                                                                                                                                                                                                                                                                                                                                                                                                                                | MFG APPR. | BDB  | 3/29/2019 | DESCRI                                   | PTIOI                  | N:      |                       |          |
| PROPRIETARY AND CONFIDENTIAL                                                                                                                                                                                                                                                                                                                                                                                                                                                                                                                                                                                                                                                                                                                                                                                                                                                                                                                                                                                                                                                                                                                                                                                                                                                                                                                                                                                                                                                                                                                                                                                                                                                                                                                                                                                                                                                                                                                                                                                                                                                                                                   | Q.A.      | BDB  | 3/29/2019 | LinkTech 10PP Series Straight Male, Non- |                        |         |                       |          |
| THE WEAD A TRANSPORT OF THE PARTY OF THE PAR | COMMENTS: |      |           | valved, 116 HB, No Sleeve, Polypropylene |                        |         |                       |          |
| THE INFORMATION CONTAINED IN THIS DRAWING IS THE SOLE PROPERTY OF                                                                                                                                                                                                                                                                                                                                                                                                                                                                                                                                                                                                                                                                                                                                                                                                                                                                                                                                                                                                                                                                                                                                                                                                                                                                                                                                                                                                                                                                                                                                                                                                                                                                                                                                                                                                                                                                                                                                                                                                                                                              |           |      |           | SIZE D                                   | WG.                    | NO.     |                       | REV      |
| LINKTECH LLC. ANY REPRODUCTION<br>OR DISCLOSURE IN PART OR AS A<br>WHOLE WITHOUT THE WRITTEN                                                                                                                                                                                                                                                                                                                                                                                                                                                                                                                                                                                                                                                                                                                                                                                                                                                                                                                                                                                                                                                                                                                                                                                                                                                                                                                                                                                                                                                                                                                                                                                                                                                                                                                                                                                                                                                                                                                                                                                                                                   |           |      |           |                                          | 101                    | PP10003 | 30                    | Α        |
| PERMISSION OF LINKTECH LLC IS STRICKLY PROHIBITED.                                                                                                                                                                                                                                                                                                                                                                                                                                                                                                                                                                                                                                                                                                                                                                                                                                                                                                                                                                                                                                                                                                                                                                                                                                                                                                                                                                                                                                                                                                                                                                                                                                                                                                                                                                                                                                                                                                                                                                                                                                                                             |           |      |           | SCALE:                                   | NTS                    | WEIGHT: | SHEE                  | T 1 OF 1 |