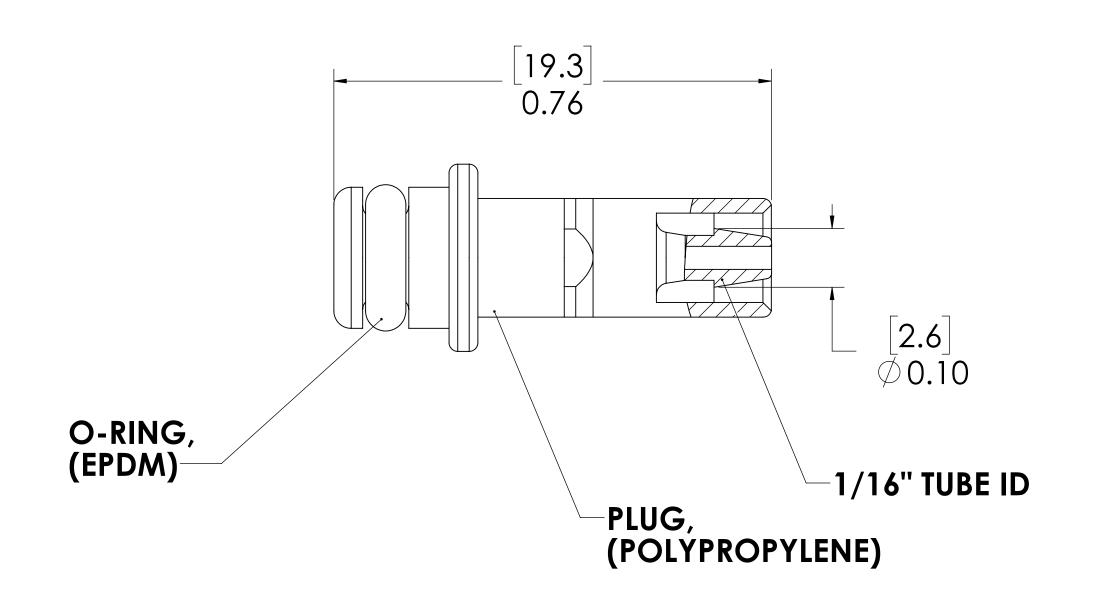

## **NOTES:**

- 1. MATERIAL: POLYPROPYLENE
- 2. COLOR: ALMOND
- 3. O-RING MATERIAL: EPDM
- 4. O-RINGS LUBRICATED WITH FOOD GRADE SILICONE OIL, 350 CST.

## **FOR REFERENCE ONLY**

| UNLESS OTHERWISE SPECIFIED:                                                                                                                                                                                                                                                                                                                                                                                                                                                                                                                                                                                                                                                                                                                                                                                                                                                                                                                                                                                                                                                                                                                                                                                                                                                                                                                                                                                                                                                                                                                                                                                                                                                                                                                                                                                                                                                                                                                                                                                                                                                                                                    |           | NAME | DATE      | <i>i</i> <b>1</b>                        | 7                      | LINKTE  | 7****                 | <u>.</u> |
|--------------------------------------------------------------------------------------------------------------------------------------------------------------------------------------------------------------------------------------------------------------------------------------------------------------------------------------------------------------------------------------------------------------------------------------------------------------------------------------------------------------------------------------------------------------------------------------------------------------------------------------------------------------------------------------------------------------------------------------------------------------------------------------------------------------------------------------------------------------------------------------------------------------------------------------------------------------------------------------------------------------------------------------------------------------------------------------------------------------------------------------------------------------------------------------------------------------------------------------------------------------------------------------------------------------------------------------------------------------------------------------------------------------------------------------------------------------------------------------------------------------------------------------------------------------------------------------------------------------------------------------------------------------------------------------------------------------------------------------------------------------------------------------------------------------------------------------------------------------------------------------------------------------------------------------------------------------------------------------------------------------------------------------------------------------------------------------------------------------------------------|-----------|------|-----------|------------------------------------------|------------------------|---------|-----------------------|----------|
| DIMENSIONS ARE IN INCHES TOLERANCES: FRACTIONAL±1/32 ANGULAR: MACH±0.5 BEND ±2 ONE PLACE DECIMAL ±0.1 TWO PLACE DECIMAL ±0.01 THREE PLACE DECIMAL ±0.005 TWO PLACE DUAL (mm) [±0.12]                                                                                                                                                                                                                                                                                                                                                                                                                                                                                                                                                                                                                                                                                                                                                                                                                                                                                                                                                                                                                                                                                                                                                                                                                                                                                                                                                                                                                                                                                                                                                                                                                                                                                                                                                                                                                                                                                                                                           | DRAWN     | RDA  | 3/14/2019 | -                                        | 7                      |         | racev cooker<br>Table |          |
|                                                                                                                                                                                                                                                                                                                                                                                                                                                                                                                                                                                                                                                                                                                                                                                                                                                                                                                                                                                                                                                                                                                                                                                                                                                                                                                                                                                                                                                                                                                                                                                                                                                                                                                                                                                                                                                                                                                                                                                                                                                                                                                                | CHECKED   | HRC  | 3/14/2019 | PART N                                   | PART NO: 10PP-PE2-01NS |         |                       | ıc       |
|                                                                                                                                                                                                                                                                                                                                                                                                                                                                                                                                                                                                                                                                                                                                                                                                                                                                                                                                                                                                                                                                                                                                                                                                                                                                                                                                                                                                                                                                                                                                                                                                                                                                                                                                                                                                                                                                                                                                                                                                                                                                                                                                | ENG APPR. | HRC  | 3/29/2019 |                                          | TUFF-FEZ-UTNS          |         |                       |          |
|                                                                                                                                                                                                                                                                                                                                                                                                                                                                                                                                                                                                                                                                                                                                                                                                                                                                                                                                                                                                                                                                                                                                                                                                                                                                                                                                                                                                                                                                                                                                                                                                                                                                                                                                                                                                                                                                                                                                                                                                                                                                                                                                | MFG APPR. | BDB  | 3/29/2019 | DESCRI                                   | PTIOI                  | N:      |                       |          |
| PROPRIETARY AND CONFIDENTIAL                                                                                                                                                                                                                                                                                                                                                                                                                                                                                                                                                                                                                                                                                                                                                                                                                                                                                                                                                                                                                                                                                                                                                                                                                                                                                                                                                                                                                                                                                                                                                                                                                                                                                                                                                                                                                                                                                                                                                                                                                                                                                                   | Q.A.      | BDB  | 3/29/2019 | LinkTech 10PP Series Straight Male, Non- |                        |         |                       |          |
| THE WEAD A TRANSPORT OF THE PARTY OF THE PAR | COMMENTS: |      |           | valved, 116 HB, No Sleeve, Polypropylene |                        |         |                       |          |
| THE INFORMATION CONTAINED IN THIS DRAWING IS THE SOLE PROPERTY OF                                                                                                                                                                                                                                                                                                                                                                                                                                                                                                                                                                                                                                                                                                                                                                                                                                                                                                                                                                                                                                                                                                                                                                                                                                                                                                                                                                                                                                                                                                                                                                                                                                                                                                                                                                                                                                                                                                                                                                                                                                                              |           |      |           | SIZE D                                   | WG.                    | NO.     |                       | REV      |
| LINKTECH LLC. ANY REPRODUCTION<br>OR DISCLOSURE IN PART OR AS A<br>WHOLE WITHOUT THE WRITTEN                                                                                                                                                                                                                                                                                                                                                                                                                                                                                                                                                                                                                                                                                                                                                                                                                                                                                                                                                                                                                                                                                                                                                                                                                                                                                                                                                                                                                                                                                                                                                                                                                                                                                                                                                                                                                                                                                                                                                                                                                                   |           |      |           |                                          | 101                    | PP10003 | 30                    | Α        |
| PERMISSION OF LINKTECH LLC IS STRICKLY PROHIBITED.                                                                                                                                                                                                                                                                                                                                                                                                                                                                                                                                                                                                                                                                                                                                                                                                                                                                                                                                                                                                                                                                                                                                                                                                                                                                                                                                                                                                                                                                                                                                                                                                                                                                                                                                                                                                                                                                                                                                                                                                                                                                             |           |      |           | SCALE:                                   | NTS                    | WEIGHT: | SHEE                  | T 1 OF 1 |