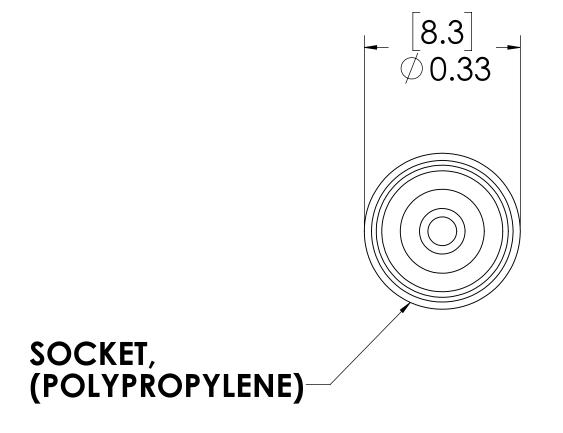

## NOTES:

1. MATERIAL: POLYPROPYLENE

2. COLOR: ALMOND

| UNLESS OTHERWISE SPECIFIED:                                                            |           | NAME | DATE      | <b>LINKTECH</b>                                                          |  |  |
|----------------------------------------------------------------------------------------|-----------|------|-----------|--------------------------------------------------------------------------|--|--|
| DIMENSIONS ARE IN INCHES TOLERANCES:                                                   | DRAWN     | RDA  | 3/18/2019 | 4NOTICES CONTACT                                                         |  |  |
| FRACTIONAL±1/32<br>ANGULAR: MACH±0.5 BEND ±2                                           | CHECKED   | HRC  | 3/18/2019 | PART NO: 10PP-S2-M3NS                                                    |  |  |
| ONE PLACE DECIMAL ±0.1 TWO PLACE DECIMAL ±0.01                                         | ENG APPR. | HRC  | 3/29/2019 | 1011-32-1413143                                                          |  |  |
| THREE PLACE DECIMAL ±0.005<br>TWO PLACE DUAL (mm) [±0.12]                              | MFG APPR. | BDB  | 3/29/2019 | DESCRIPTION:                                                             |  |  |
| PROPRIETARY AND CONFIDENTIAL                                                           | Q.A.      | BDB  | 3/29/2019 | LinkTech 10PP Series Straight Female, Non-<br>valved, 3mm HB, No Sleeve, |  |  |
|                                                                                        | COMMENTS: |      |           | Polypropylene                                                            |  |  |
| THE INFORMATION CONTAINED IN THIS DRAWING IS THE SOLE PROPERTY OF                      |           |      |           | SIZE DWG. NO. REV                                                        |  |  |
| LINKTECH LLC. ANY REPRODUCTION OR DISCLOSURE IN PART OR AS A WHOLE WITHOUT THE WRITTEN |           |      |           | <b>C</b> 10PP100042 A                                                    |  |  |
| PERMISSION OF LINKTECH LLC IS                                                          |           |      |           | COALE, NITC WEIGHT. CHIEFT 1 OF 1                                        |  |  |