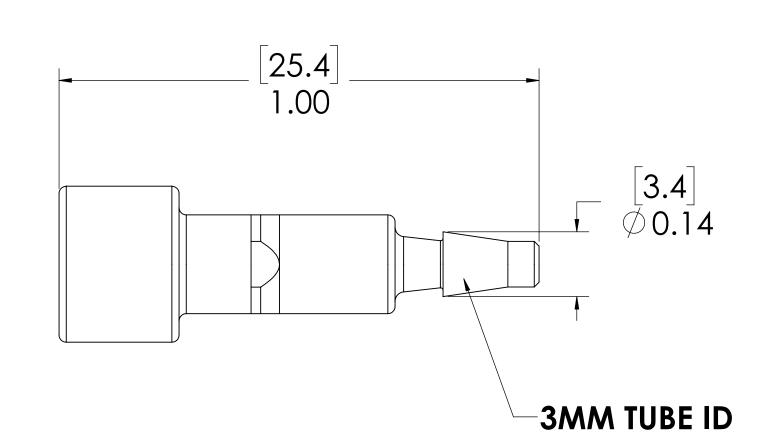

## NOTES:

1. MATERIAL: POLYPROPYLENE

2. COLOR: ALMOND

| UNLESS OTHERWISE SPECIFIED:                                                            |           | NAME | DATE      | <b>LINKTECH</b>                                                          |  |  |
|----------------------------------------------------------------------------------------|-----------|------|-----------|--------------------------------------------------------------------------|--|--|
| DIMENSIONS ARE IN INCHES TOLERANCES:                                                   | DRAWN     | RDA  | 3/18/2019 | 4NOTICES CONTACT                                                         |  |  |
| FRACTIONAL±1/32<br>ANGULAR: MACH±0.5 BEND ±2                                           | CHECKED   | HRC  | 3/18/2019 | PART NO: 10PP-S2-M3NS                                                    |  |  |
| ONE PLACE DECIMAL ±0.1 TWO PLACE DECIMAL ±0.01                                         | ENG APPR. | HRC  | 3/29/2019 | 1011-32-1413143                                                          |  |  |
| THREE PLACE DECIMAL ±0.005<br>TWO PLACE DUAL (mm) [±0.12]                              | MFG APPR. | BDB  | 3/29/2019 | DESCRIPTION:                                                             |  |  |
| PROPRIETARY AND CONFIDENTIAL                                                           | Q.A.      | BDB  | 3/29/2019 | LinkTech 10PP Series Straight Female, Non-<br>valved, 3mm HB, No Sleeve, |  |  |
|                                                                                        | COMMENTS: |      |           | Polypropylene                                                            |  |  |
| THE INFORMATION CONTAINED IN THIS DRAWING IS THE SOLE PROPERTY OF                      |           |      |           | SIZE DWG. NO. REV                                                        |  |  |
| LINKTECH LLC. ANY REPRODUCTION OR DISCLOSURE IN PART OR AS A WHOLE WITHOUT THE WRITTEN |           |      |           | <b>C</b> 10PP100042 A                                                    |  |  |
| PERMISSION OF LINKTECH LLC IS                                                          |           |      |           | COALE, NITC WEIGHT. CHIEFT 1 OF 1                                        |  |  |