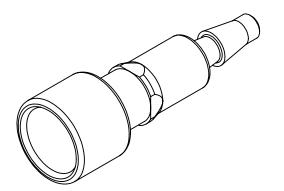

## NOTES:

1. MATERIAL: POLYPROPYLENE

2. COLOR: ALMOND

| UNLESS OTHERWISE SPECIFIED:                                                            |           | NAME | DATE      | <b>LINKTECH</b>                                                          |  |  |
|----------------------------------------------------------------------------------------|-----------|------|-----------|--------------------------------------------------------------------------|--|--|
| DIMENSIONS ARE IN INCHES TOLERANCES:                                                   | DRAWN     | RDA  | 3/18/2019 | 4NOTICES CONTACT                                                         |  |  |
| FRACTIONAL±1/32<br>ANGULAR: MACH±0.5 BEND ±2                                           | CHECKED   | HRC  | 3/18/2019 | PART NO: 10PP-S2-M3NS                                                    |  |  |
| ONE PLACE DECIMAL ±0.1 TWO PLACE DECIMAL ±0.01                                         | ENG APPR. | HRC  | 3/29/2019 | 1011-32-1413143                                                          |  |  |
| THREE PLACE DECIMAL ±0.005<br>TWO PLACE DUAL (mm) [±0.12]                              | MFG APPR. | BDB  | 3/29/2019 | DESCRIPTION:                                                             |  |  |
| PROPRIETARY AND CONFIDENTIAL                                                           | Q.A.      | BDB  | 3/29/2019 | LinkTech 10PP Series Straight Female, Non-<br>valved, 3mm HB, No Sleeve, |  |  |
|                                                                                        | COMMENTS: |      |           | Polypropylene                                                            |  |  |
| THE INFORMATION CONTAINED IN THIS DRAWING IS THE SOLE PROPERTY OF                      |           |      |           | SIZE DWG. NO. REV                                                        |  |  |
| LINKTECH LLC. ANY REPRODUCTION OR DISCLOSURE IN PART OR AS A WHOLE WITHOUT THE WRITTEN |           |      |           | <b>C</b> 10PP100042 A                                                    |  |  |
| PERMISSION OF LINKTECH LLC IS                                                          |           |      |           | COALE, NITC WEIGHT. CHIEFT 1 OF 1                                        |  |  |