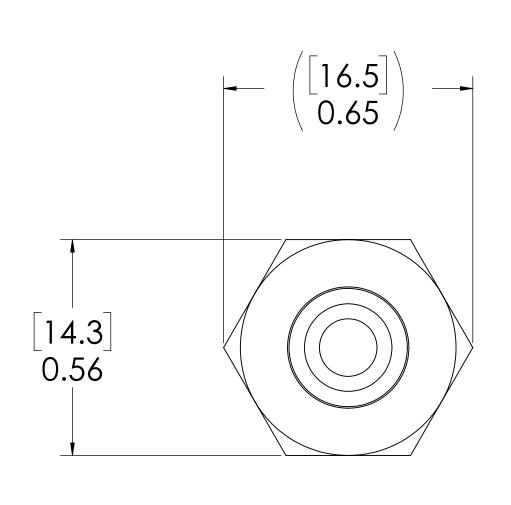

## NOTES:

1. MATERIAL: ACETAL

2. COLOR: NATURAL WHITE

3. O-RING MATERIAL: BUNA-N

4. O-RINGS LUBRICATED WITH FOOD GRADE SILICONE OIL, 350 CST.