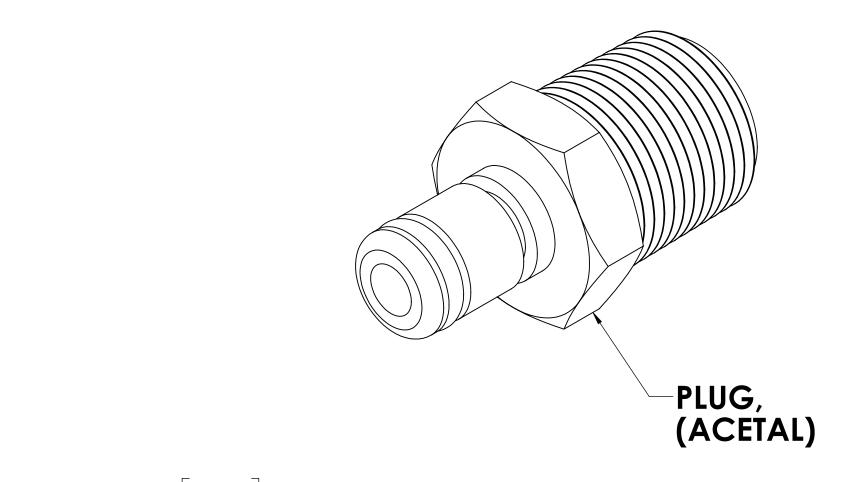

## NOTES:

1. MATERIAL: ACETAL

2. COLOR: NATURAL WHITE

3. O-RING MATERIAL: BUNA-N

4. O-RINGS LUBRICATED WITH FOOD GRADE SILICONE OIL, 350 CST.