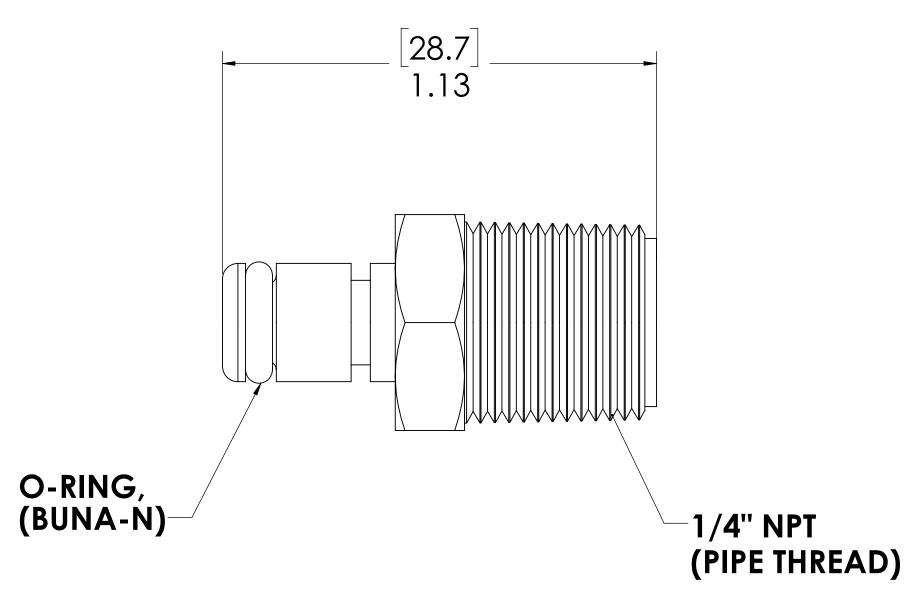

## NOTES:

1. MATERIAL: ACETAL

2. COLOR: NATURAL WHITE

3. O-RING MATERIAL: BUNA-N

4. O-RINGS LUBRICATED WITH FOOD GRADE SILICONE OIL, 350 CST.

## **FOR REFERENCE ONLY**

| UNLESS OTHERWISE SPECIFIED:                                                                                                                                                          |            |      | 5.75      | 440                                    |             |            |              |          |
|--------------------------------------------------------------------------------------------------------------------------------------------------------------------------------------|------------|------|-----------|----------------------------------------|-------------|------------|--------------|----------|
| UNLESS OTHERWISE SPECIFIED:                                                                                                                                                          |            | NAME | DATE      | 17                                     |             | INKT       | ECH          | Ē.       |
| DIMENSIONS ARE IN INCHES TOLERANCES: FRACTIONAL±1/32 ANGULAR: MACH±0.5 BEND ±2 ONE PLACE DECIMAL ±0.1 TWO PLACE DECIMAL ±0.01 THREE PLACE DECIMAL ±0.005 TWO PLACE DUAL (mm) [±0.12] | DRAWN      | RDA  | 5/24/2018 | -                                      |             |            | ODDOOR COMPA |          |
|                                                                                                                                                                                      | CHECKED    | HRC  | 5/24/18   | PART NO: 20AC-PB1-04                   |             |            |              |          |
|                                                                                                                                                                                      | ENG APPR.  | HRC  | 6/4/18    | 20/101-04                              |             |            |              |          |
|                                                                                                                                                                                      | MFG APPR.  | BDB  | 6/4/18    | DESCRI                                 | PTION       | <b>\</b> : |              |          |
| PROPRIETARY AND CONFIDENTIAL                                                                                                                                                         | PRODUCTION | LS   | 6/4/18    | LinkTech 20AC Series Male Thread Male, |             |            |              |          |
| THE INFORMATION CONTAINED IN THIS DRAWING IS THE SOLE PROPERTY OF                                                                                                                    | COMMENTS:  |      |           | Non-valved, 250 MNPT, Natural Acetal   |             |            |              |          |
|                                                                                                                                                                                      |            |      |           | SIZE D                                 | WG.         | NO.        |              | REV      |
| LINKTECH LLC. ANY REPRODUCTION OR DISCLOSURE IN PART OR AS A WHOLE WITHOUT THE WRITTEN                                                                                               |            |      |           | <b>C</b> 2                             | 20 <i>A</i> | AC2004     | 109          | Α        |
| PERMISSION OF LINKTECH LLC IS STRICKLY PROHIBITED.                                                                                                                                   |            |      |           | SCALE:                                 | NTS         | WEIGHT:    | SHEE         | T 1 OF 1 |
|                                                                                                                                                                                      |            |      |           |                                        | •           | 1          | •            |          |