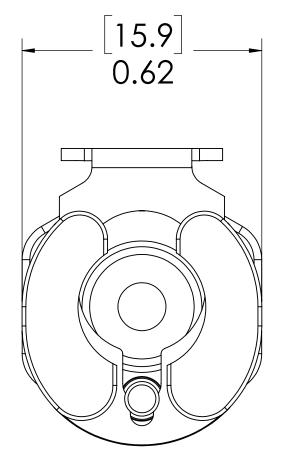

7

- 1. MATERIAL: ACETAL
- 2. COLOR: NATURAL WHITE

7

6

| 3   2   1     REVISIONS     SHEET   ZONE   REV.   ECO   DESCRIPTION   DATE   APPROVED     1   ALL   A   50242   INITIAL RELEASE   1/9/2020   HRC                                                                                                                                                                                                                                                                                                                                                                                                                                                                                                                                                                                                                                                                                                          |        |
|-----------------------------------------------------------------------------------------------------------------------------------------------------------------------------------------------------------------------------------------------------------------------------------------------------------------------------------------------------------------------------------------------------------------------------------------------------------------------------------------------------------------------------------------------------------------------------------------------------------------------------------------------------------------------------------------------------------------------------------------------------------------------------------------------------------------------------------------------------------|--------|
| CH HARDWARE<br>AINLESS STEEL)                                                                                                                                                                                                                                                                                                                                                                                                                                                                                                                                                                                                                                                                                                                                                                                                                             | F<br>  |
| [27.9]<br>1.10                                                                                                                                                                                                                                                                                                                                                                                                                                                                                                                                                                                                                                                                                                                                                                                                                                            | D      |
| 19.7<br>0.77<br>1/4" BSPT<br>(PIPE THREADS)                                                                                                                                                                                                                                                                                                                                                                                                                                                                                                                                                                                                                                                                                                                                                                                                               | С<br>  |
| Implementation Implementation   Implementation Implementa | _<br>A |