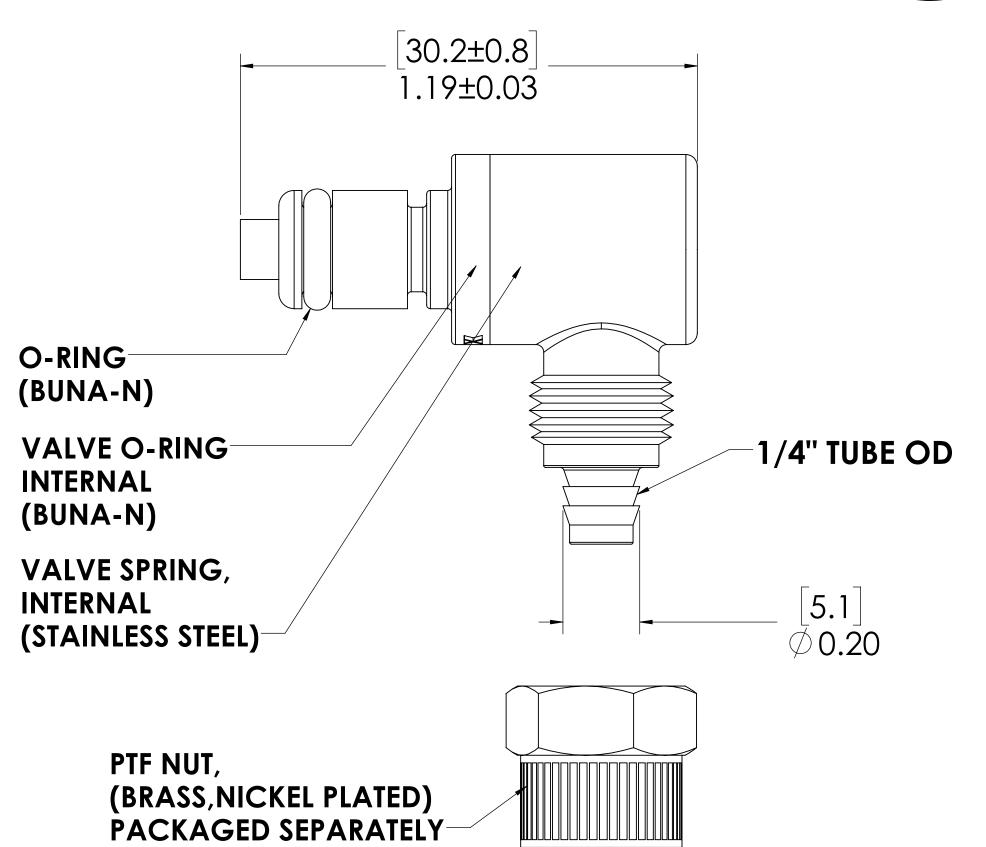

## **NOTES:**

1. MATERIAL: ACETAL

2. COLOR: NATURAL WHITE

3. O-RING MATERIAL: BUNA-N

4. O-RINGS LUBRICATED WITH FOOD GRADE SILICONE OIL, 350CST