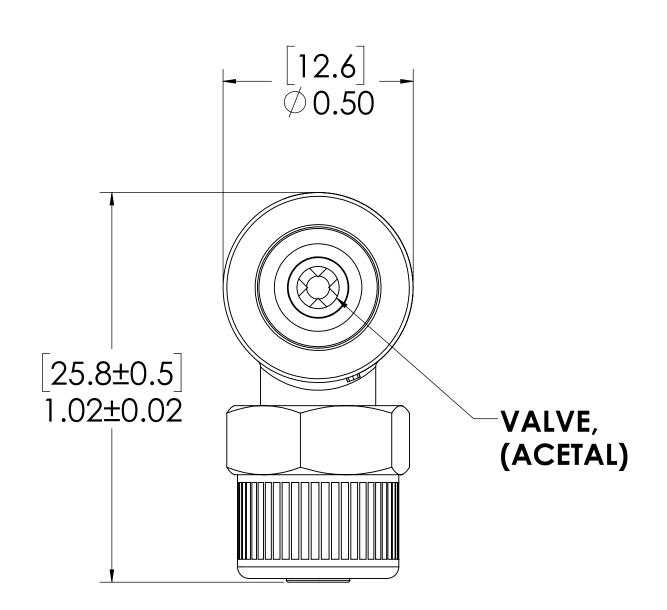

## **NOTES:**

1. MATERIAL: ACETAL

2. COLOR: NATURAL WHITE

3. O-RING MATERIAL: BUNA-N

4. O-RINGS LUBRICATED WITH FOOD GRADE SILICONE OIL, 350CST