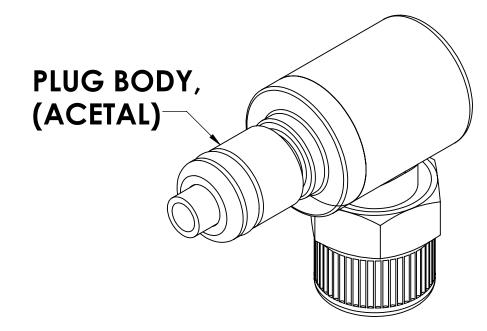

## **NOTES:**

1. MATERIAL: ACETAL

2. COLOR: NATURAL WHITE

3. O-RING MATERIAL: BUNA-N

4. O-RINGS LUBRICATED WITH FOOD GRADE SILICONE OIL, 350CST