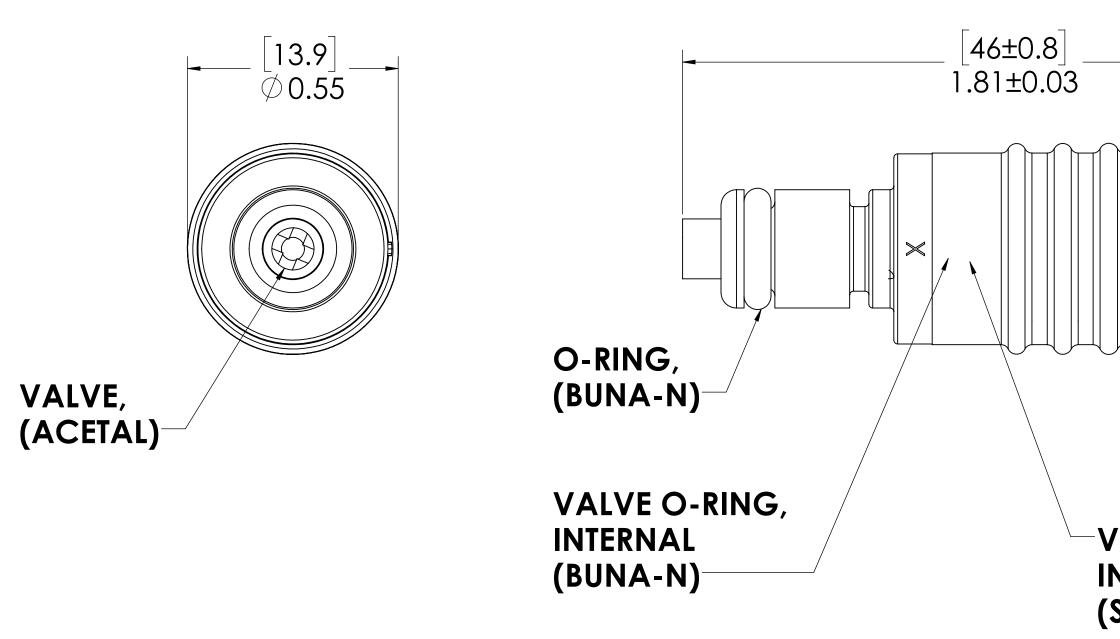

- 1. MATERIAL: ACETAL
- 2. COLOR: NATURAL WHITE
- 3. O-RING MATERIAL: BUNA-N
- 4. O-RINGS LUBRICATED WITH FOOD GRADE SILICONE OIL, 350 CST.

7

|                              |       |      | 3    |                                                                                                                                                                                                      | 2<br>REVISIONS                                                                                                                                                                                                                                                                                                                             | 1                |                                                                    |
|------------------------------|-------|------|------|------------------------------------------------------------------------------------------------------------------------------------------------------------------------------------------------------|--------------------------------------------------------------------------------------------------------------------------------------------------------------------------------------------------------------------------------------------------------------------------------------------------------------------------------------------|------------------|--------------------------------------------------------------------|
|                              | SHEET | ZONE | REV. | ECO                                                                                                                                                                                                  | DESCRIPTION                                                                                                                                                                                                                                                                                                                                | DATE             | APPROVED                                                           |
|                              | 1     | ALL  | A    | 50243                                                                                                                                                                                                | UPDATE VALVE SPRING PART #                                                                                                                                                                                                                                                                                                                 | 4/12/2018        | HRC                                                                |
|                              |       |      |      |                                                                                                                                                                                                      |                                                                                                                                                                                                                                                                                                                                            | PLUG,<br>(ACETAL | F<br>E                                                             |
|                              |       |      |      | ₽                                                                                                                                                                                                    |                                                                                                                                                                                                                                                                                                                                            |                  | D                                                                  |
|                              |       |      |      |                                                                                                                                                                                                      | 6.3<br>0.25                                                                                                                                                                                                                                                                                                                                |                  | C                                                                  |
|                              |       |      |      | _3/1                                                                                                                                                                                                 | 6" TUBE ID                                                                                                                                                                                                                                                                                                                                 |                  |                                                                    |
| /ALVE S<br>NTERNA<br>STAINLE | L     |      |      |                                                                                                                                                                                                      |                                                                                                                                                                                                                                                                                                                                            |                  | B                                                                  |
|                              |       |      | 3    | DIMENSIO<br>TOLERANC<br>FRACTION<br>ANGULAR<br>ONE PLAC<br>TWO PLAC<br>TWO PLAC<br>TWO PLAC<br><b>PROPRIETARY A</b><br>THE INFORMAT<br>DRAWING IS TH<br>LINKTECH LLC.<br>OR DISCLOSUF<br>WHOLE WITHO | Al±1/32<br>:MACH±0.5<br>:MACH±0.5<br>EMECMAL ±0.1<br>CE DECIMAL ±0.01<br>CE DECIMAL ±0.02<br>CE DECIMAL ±0.02<br>CE DECIMAL ±0.01<br>CE DECIMAL ±0.01<br>MFG APPR. HRC 3/9/2017 PAR   IND CONFIDENTIAL<br>ION CONTAINED IN THIS<br>IE SOLE PROPERTY OF<br>ANY REPRODUCTION<br>EIN PART OR AS A<br>UT THE WRITTEN PURCHASING RK 4/12/18 DES |                  | A<br>A<br>A<br>A<br>A<br>A<br>A<br>A<br>A<br>A<br>A<br>A<br>A<br>A |