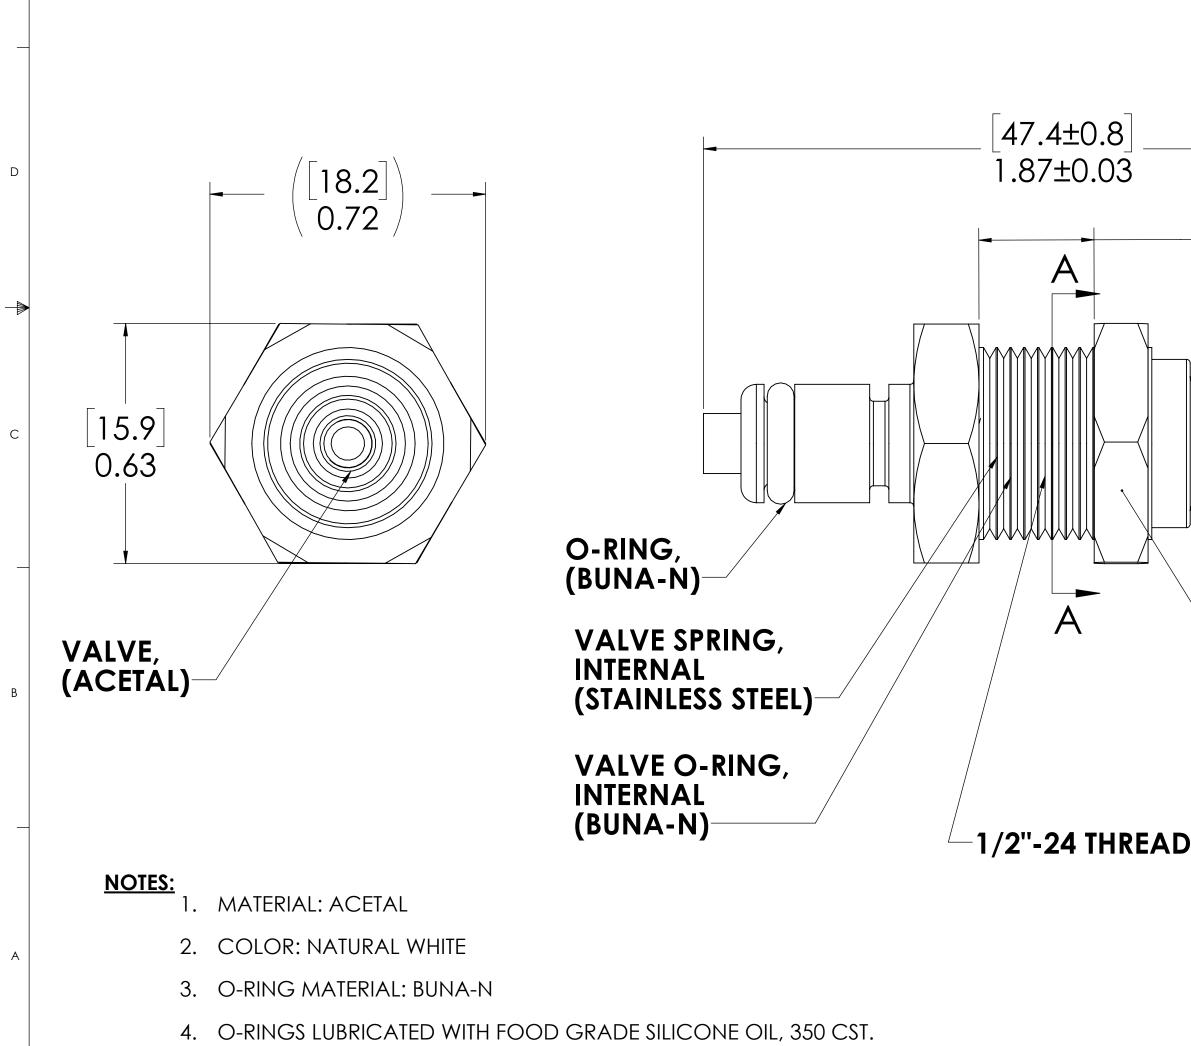

F

Е

D

С

| I                                                           |           | 3        |                                                                                                                                                                                      | 2 1<br>REVISIONS                                                                                                                                                                                                                                                                                          |                                                                       |                                                                                 |                                                                   |                             |                                                         |        |
|-------------------------------------------------------------|-----------|----------|--------------------------------------------------------------------------------------------------------------------------------------------------------------------------------------|-----------------------------------------------------------------------------------------------------------------------------------------------------------------------------------------------------------------------------------------------------------------------------------------------------------|-----------------------------------------------------------------------|---------------------------------------------------------------------------------|-------------------------------------------------------------------|-----------------------------|---------------------------------------------------------|--------|
| -                                                           | SHEET ZON |          | ECO<br>50253                                                                                                                                                                         | UPDATE DWG                                                                                                                                                                                                                                                                                                | DESCRIPTIC                                                            | DN<br>DRMAT & STAND,                                                            | ARDS                                                              | DATE<br>10/4/2018           | APPROVED<br>HRC                                         |        |
|                                                             |           |          |                                                                                                                                                                                      |                                                                                                                                                                                                                                                                                                           |                                                                       | P (                                                                             | PLUG,<br>ACET                                                     | AL)                         |                                                         | F<br>E |
| [7.6]<br>—0.30<br>MAX                                       |           |          |                                                                                                                                                                                      |                                                                                                                                                                                                                                                                                                           |                                                                       | - <b>-</b>                                                                      | 12.7<br>0.50                                                      | +0.3<br>0<br>)+0.0<br>-0.00 |                                                         | D      |
|                                                             |           | <i>Q</i> | <br>[7.6]<br>0.30                                                                                                                                                                    | C                                                                                                                                                                                                                                                                                                         |                                                                       |                                                                                 |                                                                   |                             |                                                         | С      |
|                                                             |           | 1/4"     | TUBE                                                                                                                                                                                 | ID                                                                                                                                                                                                                                                                                                        |                                                                       |                                                                                 |                                                                   | OPENI<br>ON A-              |                                                         | _      |
| PANEL NUT,<br>(BRASS, NICKEL PLATED)<br>PACKAGED SEPARATELY |           |          |                                                                                                                                                                                      |                                                                                                                                                                                                                                                                                                           |                                                                       |                                                                                 |                                                                   |                             |                                                         | В      |
| D FOR REFERENCE ONLY                                        |           |          |                                                                                                                                                                                      |                                                                                                                                                                                                                                                                                                           |                                                                       |                                                                                 |                                                                   |                             |                                                         | _      |
|                                                             |           |          | DIMENSI<br>TOLERAN<br>FRACTIO<br>ANGULA<br>ONE PLA<br>TWO PLA<br>THREE PL<br>TWO PLA<br><b>PROPRIETARY</b><br>THE INFORMA<br>DRAWING IS<br>LINKTECH LLC<br>OR DISCLOSI<br>WHOLE WITH | NAL±1/32<br>R: MACH±0.5 BEND ±2.<br>CE DECIMAL ±0.1<br>CE DECIMAL ±0.01<br>ACE DECIMAL ±0.005<br>.CE DUAL (mm) [±0.12]<br>AND CONFIDENTIAL<br>AND CONFIDENTIAL<br>INTION CONTAINED IN THIS<br>THE SOLE PROPERTY OF<br>C. ANY REPRODUCTION<br>JRE IN PART OR AS A<br>OUT THE WRITTEN<br>DE LINKTECH LLC IS | DRAWN<br>CHECKED<br>ENG APPR.<br>MFG APPR.<br>PRODUCTION<br>COMMENTS: | NAME DATE   ER 10-06-12   HRC 10-06-12   HRC 10/4/18   BDB 10/4/18   LS 10/4/18 | 7 PART NO:<br>9 DESCRIPT<br>9 LinkTech<br>Valve<br>SIZE DW<br>C 2 | n 20AC Serie                | 2-PB3-04<br>es Panel Mt. Male,<br>Natural Acetal<br>REV | A      |
|                                                             |           | 3        |                                                                                                                                                                                      |                                                                                                                                                                                                                                                                                                           | 2                                                                     |                                                                                 |                                                                   | 1                           |                                                         |        |