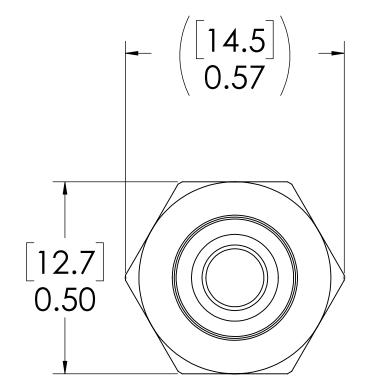

7

O-RING — (BUNA-N)

4

5

4

6

## <u>NOTES:</u>

8

8

F

Е

D

С

Α

- 1. MATERIAL: BRASS
- 2. FINISH: CHROME
- 3. O-RING MATERIAL: BUNA-N
- 4. O-RINGS LUBRICATED WITH FOOD GRADE SILICONE OIL, 350 CST.

6

7

| INVERTING   1 AII A 5023 DRATING UPDAT 4/20/2018 HRC   INVERTIGE AND CHORE   UIGF, (BRASS, NICKEL AND CHROME PLATED)   INVERTIGE AND CHROME PLATED) | Image: New rev rev rev revenue Date APPROVED   1 AL A 5023 DRAFING UPDATE 4/20/2018 HKC   Image: New revenue    Nen |
|-----------------------------------------------------------------------------------------------------------------------------------------------------|------------------------------------------------------------------------------------------------------------------------------------------------------------------------------------------------------------------------------------------------------------------------------------------------------------------------------------------------------------------------------------------------------------------------------------------------------------------------------------------------------------------------------------------------------------------------------------------------------------------------------------------------------------------|
| (BRASS, NICKEL AND<br>CHROME PLATED)                                                                                                                | (BRASS, NICKEL AND<br>CHROME PLATED)                                                                                                                                                                                                                                                                                                                                                                                                                                                                                                                                                                                                                             |
| CHROME PLATED)                                                                                                                                      | CHROME PLATED)                                                                                                                                                                                                                                                                                                                                                                                                                                                                                                                                                                                                                                                   |
|                                                                                                                                                     | 1/8" NPT (PIPE THREAD)                                                                                                                                                                                                                                                                                                                                                                                                                                                                                                                                                                                                                                           |
|                                                                                                                                                     | -1/8" NPT (PIPE THREAD)                                                                                                                                                                                                                                                                                                                                                                                                                                                                                                                                                                                                                                          |