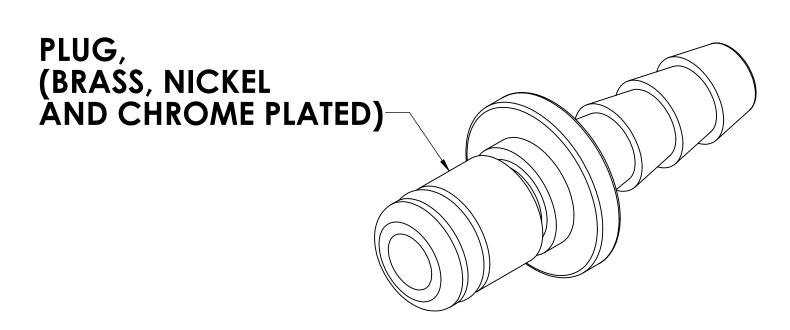

## NOTES:

1. MATERIAL: BRASS

2. COLOR: CHROME

3. O-RING MATERIAL: BUNA-N

4. O-RINGS LUBRICATED WITH FOOD GRADE SILICONE OIL, 350 CST.