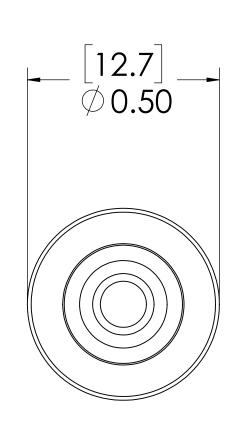

## NOTES:

1. MATERIAL: BRASS

2. COLOR: CHROME

3. O-RING MATERIAL: BUNA-N

4. O-RINGS LUBRICATED WITH FOOD GRADE SILICONE OIL, 350 CST.