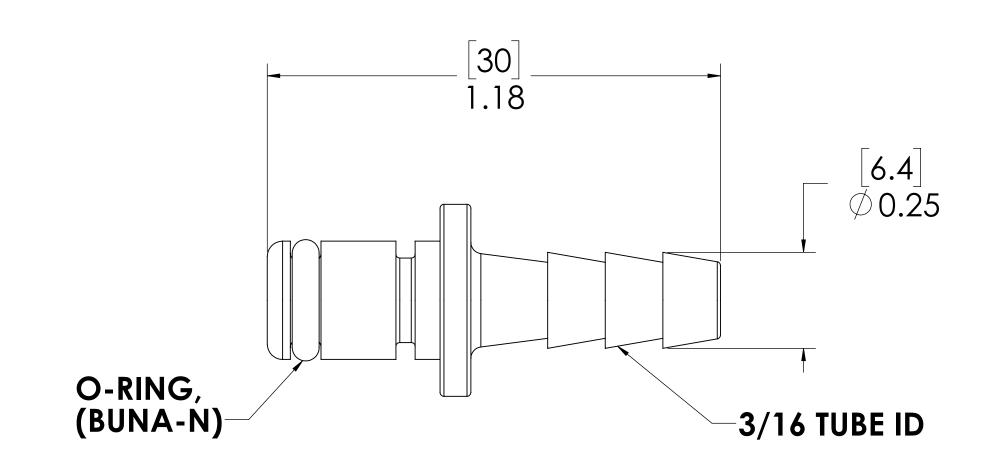

## NOTES:

1. MATERIAL: BRASS

2. COLOR: CHROME

3. O-RING MATERIAL: BUNA-N

4. O-RINGS LUBRICATED WITH FOOD GRADE SILICONE OIL, 350 CST.