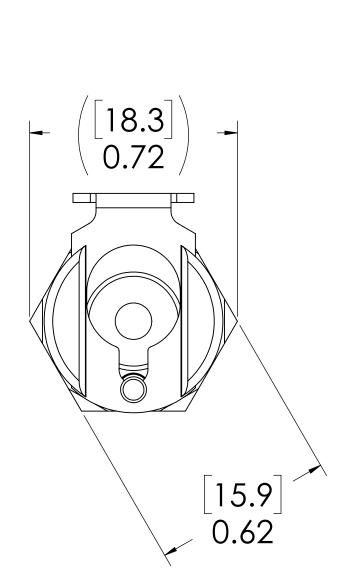

REVISIONS SHEET ZONE REV. DESCRIPTION APPROVED 50242

**PANEL OPENING** (SECTION A-A)

**PANEL NUT** (BRASS, NICKEL PLATED) (PACKAGED SEPARATELY)