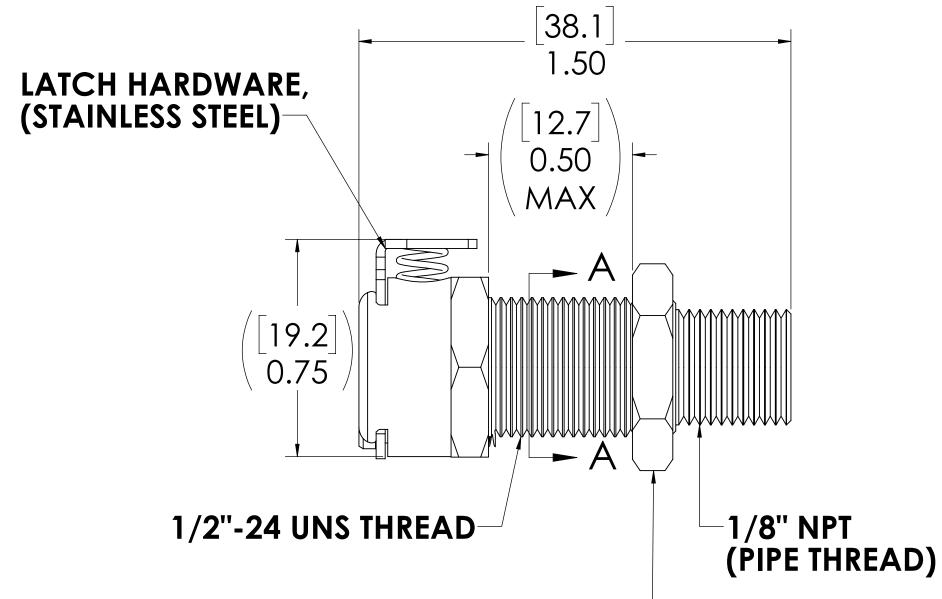

REVISIONS SHEET ZONE REV. DESCRIPTION APPROVED 50242

**PANEL OPENING** (SECTION A-A)

**PANEL NUT** (BRASS, NICKEL PLATED) (PACKAGED SEPARATELY)