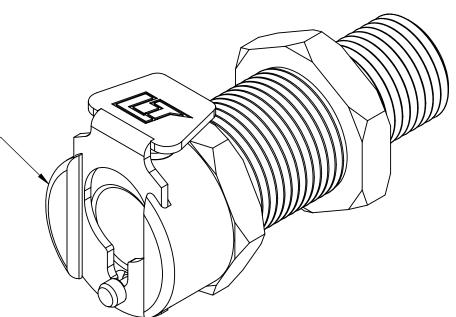

REVISIONS SHEET ZONE REV. DESCRIPTION APPROVED 50242

**PANEL OPENING** (SECTION A-A)

**PANEL NUT** (BRASS, NICKEL PLATED) (PACKAGED SEPARATELY)