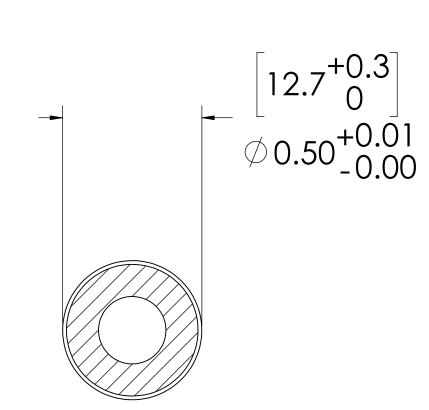

REVISIONS SHEET ZONE REV. DESCRIPTION APPROVED 50242

**PANEL OPENING** (SECTION A-A)

**PANEL NUT** (BRASS, NICKEL PLATED) (PACKAGED SEPARATELY)