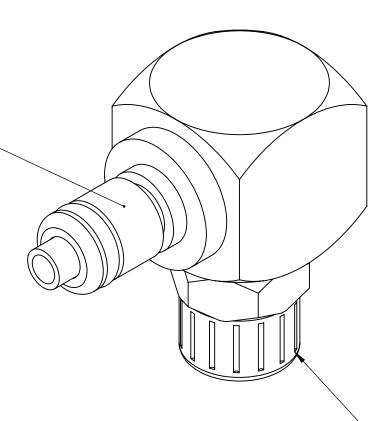

## NOTES:

- 1. MATERIAL: BRASS
- 2. FINISH: CHROME
- 3. O-RING MATERIAL: BUNA-N
- 4. O-RINGS LUBRICATED WITH FOOD GRADE SILICONE OIL, 350 CST.

FOR REFERENCE ONLY

|     | TOR REPERENCE ONE                                                                                                                                                                |            |      |           |                        |                                  |              |      |          |  |
|-----|----------------------------------------------------------------------------------------------------------------------------------------------------------------------------------|------------|------|-----------|------------------------|----------------------------------|--------------|------|----------|--|
|     | UNLESS OTHERWISE SPECIFIED:                                                                                                                                                      |            | NAME | DATE      |                        | ET LINI                          | k <b>T</b> E |      |          |  |
|     | DIMENSIONS ARE IN INCHES TOLERANCES: FRACTIONAL±1/32 ANGULAR: MACH±0.5 BEND±2 ONE PLACE DECIMAL±0.1 TWO PLACE DECIMAL±0.01 THREE PLACE DECIMAL±0.005 TWO PLACE DUAL (mm) [±0.12] | DRAWN      | СВН  | 8/10/2017 | '                      | _                                | CONTRACTOR   |      |          |  |
|     |                                                                                                                                                                                  | CHECKED    | HRC  | 8/10/2017 | PART NO 20CBV-PB10-04  |                                  |              |      |          |  |
|     |                                                                                                                                                                                  | ENG APPR.  | HRC  | 5/15/18   |                        |                                  |              |      |          |  |
|     |                                                                                                                                                                                  | MFG APPR.  | BDB  | 5/15/18   | DESC                   | RIPTION:                         |              |      |          |  |
| Ī   | PROPRIETARY AND CONFIDENTIAL                                                                                                                                                     | PURCHASING | RK   | 5/15/18   | Link                   | LinkTech 20CB Series Elbow Male, |              |      |          |  |
|     | THE INFORMATION CONTAINED IN THIS DRAWING IS THE SOLE PROPERTY OF LINKTECH LLC. ANY REPRODUCTION OR DISCLOSURE IN PART OR AS A WHOLE WITHOUT THE WRITTEN                         | COMMENTS:  |      |           | 1/4" PTF, Chrome Brass |                                  |              |      |          |  |
| - 1 |                                                                                                                                                                                  |            |      |           | SIZE                   | DWG. NO.                         |              |      | REV      |  |
|     |                                                                                                                                                                                  |            |      |           | C                      | 20CB2                            | 2000         | 32   | Α        |  |
| - 1 | PERMISSION OF LINKTECH LLC IS<br>STRICKLY PROHIBITED.                                                                                                                            |            |      |           | SCAL                   | E: NTS WEIGH                     | HT:          | SHEE | T 1 OF 1 |  |