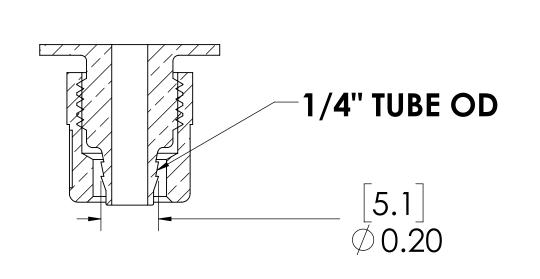

REVISIONS

SHEET ZONE REV. ECO DESCRIPTION DATE APPROVED

1 ALL A 50253 DWG DRAFTING UPDATE 5/15/2018 HRC

PLUG, (BRASS, NICKEL AND CHROME PLATED)

SECTION B-B

PTF NUT (BRASS, NICKEL PLATED) (PACKAGED SEPARATELY)

> VALVE O-RING INTERNAL (BUNA-N)