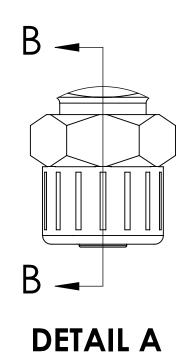

REVISIONS

SHEET ZONE REV. ECO DESCRIPTION DATE APPROVED

1 ALL A 50253 DWG DRAFTING UPDATE 5/15/2018 HRC

PLUG, (BRASS, NICKEL AND CHROME PLATED)

SECTION B-B

PTF NUT (BRASS, NICKEL PLATED) (PACKAGED SEPARATELY)