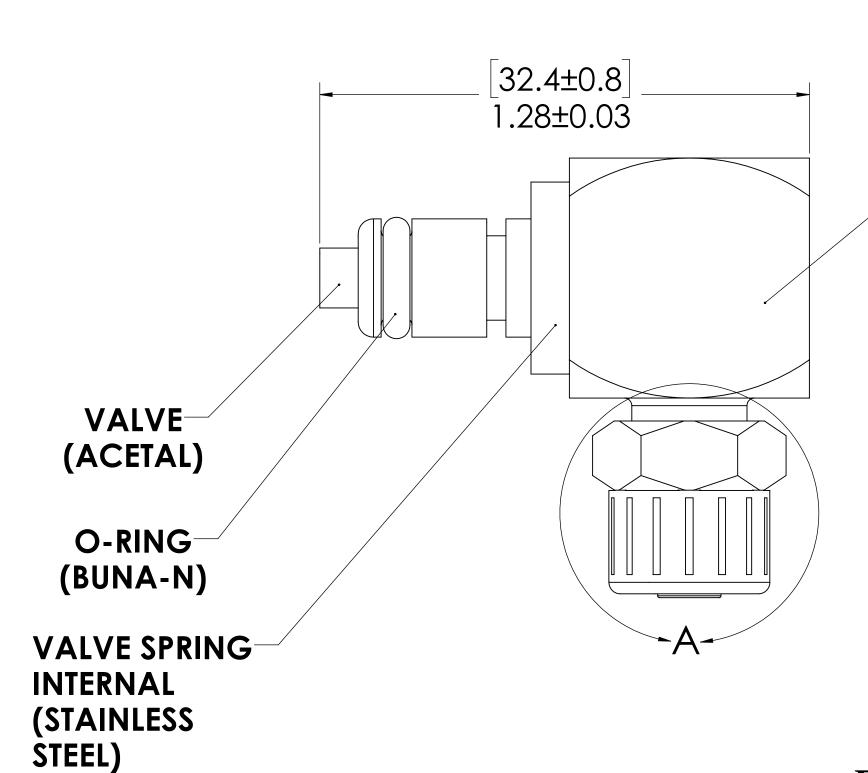

REVISIONS

SHEET ZONE REV. ECO DESCRIPTION DATE APPROVED

1 ALL A 50253 DWG DRAFTING UPDATE 5/15/2018 HRC

PLUG, (BRASS, NICKEL AND CHROME PLATED)

SECTION B-B

PTF NUT (BRASS, NICKEL PLATED) (PACKAGED SEPARATELY)

> VALVE O-RING INTERNAL (BUNA-N)

## NOTES:

- 1. MATERIAL: BRASS
- 2. FINISH: CHROME
- 3. O-RING MATERIAL: BUNA-N
- 4. O-RINGS LUBRICATED WITH FOOD GRADE SILICONE OIL, 350 CST.

FOR REFERENCE ONLY

|     | TOR REPERENCE ONE                                                                                                                                                                |            |      |           |                        |                                  |              |      |          |  |
|-----|----------------------------------------------------------------------------------------------------------------------------------------------------------------------------------|------------|------|-----------|------------------------|----------------------------------|--------------|------|----------|--|
|     | UNLESS OTHERWISE SPECIFIED:                                                                                                                                                      |            | NAME | DATE      |                        | ET LINI                          | k <b>T</b> E |      |          |  |
|     | DIMENSIONS ARE IN INCHES TOLERANCES: FRACTIONAL±1/32 ANGULAR: MACH±0.5 BEND±2 ONE PLACE DECIMAL±0.1 TWO PLACE DECIMAL±0.01 THREE PLACE DECIMAL±0.005 TWO PLACE DUAL (mm) [±0.12] | DRAWN      | СВН  | 8/10/2017 | '                      | _                                | CONTRACTOR   |      |          |  |
|     |                                                                                                                                                                                  | CHECKED    | HRC  | 8/10/2017 | PART NO 20CBV-PB10-04  |                                  |              |      |          |  |
|     |                                                                                                                                                                                  | ENG APPR.  | HRC  | 5/15/18   |                        |                                  |              |      |          |  |
|     |                                                                                                                                                                                  | MFG APPR.  | BDB  | 5/15/18   | DESC                   | RIPTION:                         |              |      |          |  |
| Ī   | PROPRIETARY AND CONFIDENTIAL                                                                                                                                                     | PURCHASING | RK   | 5/15/18   | Link                   | LinkTech 20CB Series Elbow Male, |              |      |          |  |
|     | THE INFORMATION CONTAINED IN THIS DRAWING IS THE SOLE PROPERTY OF LINKTECH LLC. ANY REPRODUCTION OR DISCLOSURE IN PART OR AS A WHOLE WITHOUT THE WRITTEN                         | COMMENTS:  |      |           | 1/4" PTF, Chrome Brass |                                  |              |      |          |  |
| - 1 |                                                                                                                                                                                  |            |      |           | SIZE                   | DWG. NO.                         |              |      | REV      |  |
|     |                                                                                                                                                                                  |            |      |           | C                      | 20CB2                            | 2000         | 32   | Α        |  |
| - 1 | PERMISSION OF LINKTECH LLC IS<br>STRICKLY PROHIBITED.                                                                                                                            |            |      |           | SCAL                   | E: NTS WEIGH                     | HT:          | SHEE | T 1 OF 1 |  |