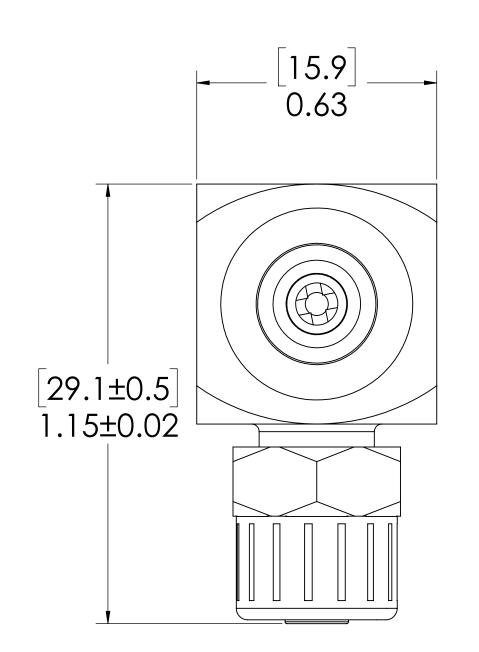

## NOTES:

- 1. MATERIAL: BRASS
- 2. FINISH: CHROME
- 3. O-RING MATERIAL: BUNA-N
- 4. O-RINGS LUBRICATED WITH FOOD GRADE SILICONE OIL, 350 CST.

FOR REFERENCE ONLY

|     | TOR REPERENCE ONE                                                                                                                                                                |            |      |           |                        |                                  |              |      |          |  |
|-----|----------------------------------------------------------------------------------------------------------------------------------------------------------------------------------|------------|------|-----------|------------------------|----------------------------------|--------------|------|----------|--|
|     | UNLESS OTHERWISE SPECIFIED:                                                                                                                                                      |            | NAME | DATE      |                        | ET LINI                          | k <b>T</b> E |      |          |  |
|     | DIMENSIONS ARE IN INCHES TOLERANCES: FRACTIONAL±1/32 ANGULAR: MACH±0.5 BEND±2 ONE PLACE DECIMAL±0.1 TWO PLACE DECIMAL±0.01 THREE PLACE DECIMAL±0.005 TWO PLACE DUAL (mm) [±0.12] | DRAWN      | СВН  | 8/10/2017 | '                      | _                                | CONTRACTOR   |      |          |  |
|     |                                                                                                                                                                                  | CHECKED    | HRC  | 8/10/2017 | PART NO 20CBV-PB10-04  |                                  |              |      |          |  |
|     |                                                                                                                                                                                  | ENG APPR.  | HRC  | 5/15/18   |                        |                                  |              |      |          |  |
|     |                                                                                                                                                                                  | MFG APPR.  | BDB  | 5/15/18   | DESC                   | RIPTION:                         |              |      |          |  |
| Ī   | PROPRIETARY AND CONFIDENTIAL                                                                                                                                                     | PURCHASING | RK   | 5/15/18   | Link                   | LinkTech 20CB Series Elbow Male, |              |      |          |  |
|     | THE INFORMATION CONTAINED IN THIS DRAWING IS THE SOLE PROPERTY OF LINKTECH LLC. ANY REPRODUCTION OR DISCLOSURE IN PART OR AS A WHOLE WITHOUT THE WRITTEN                         | COMMENTS:  |      |           | 1/4" PTF, Chrome Brass |                                  |              |      |          |  |
| - 1 |                                                                                                                                                                                  |            |      |           | SIZE                   | DWG. NO.                         |              |      | REV      |  |
|     |                                                                                                                                                                                  |            |      |           | C                      | 20CB2                            | 2000         | 32   | Α        |  |
| - 1 | PERMISSION OF LINKTECH LLC IS<br>STRICKLY PROHIBITED.                                                                                                                            |            |      |           | SCAL                   | E: NTS WEIGH                     | HT:          | SHEE | T 1 OF 1 |  |