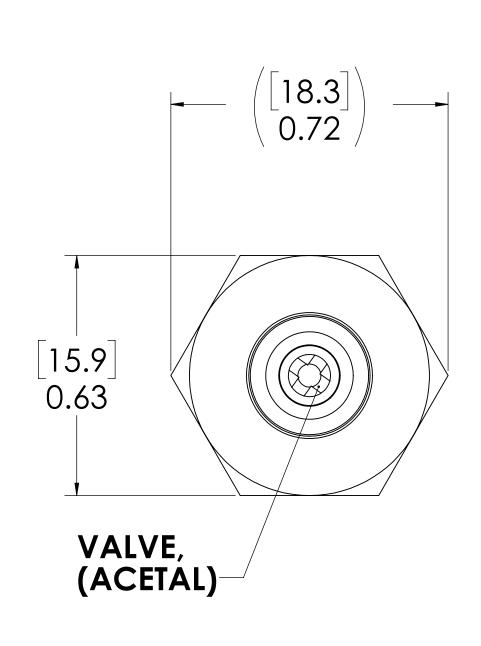

## **NOTES:**

1. MATERIAL: BRASS

2. FINISH: CHROME

3. O-RING MATERIAL: BUNA-N

4. O-RINGS LUBRICATED WITH FOOD GRADE SILICONE OIL, 350 CST.