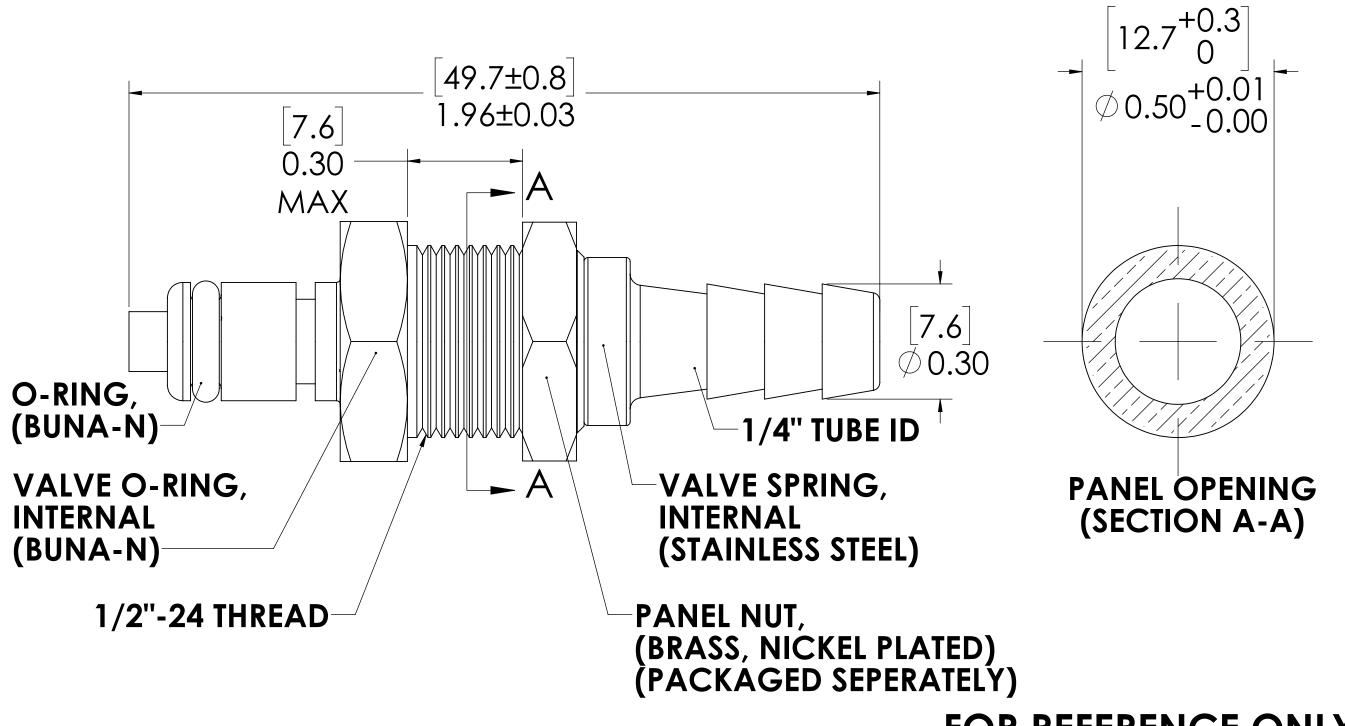

## **NOTES:**

1. MATERIAL: BRASS

2. FINISH: CHROME

3. O-RING MATERIAL: BUNA-N

4. O-RINGS LUBRICATED WITH FOOD GRADE SILICONE OIL, 350 CST.