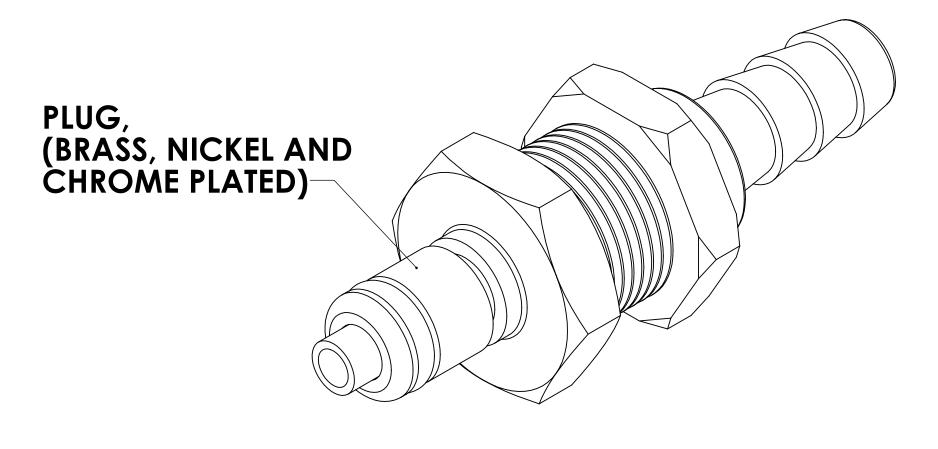

## **NOTES:**

1. MATERIAL: BRASS

2. FINISH: CHROME

3. O-RING MATERIAL: BUNA-N

4. O-RINGS LUBRICATED WITH FOOD GRADE SILICONE OIL, 350 CST.