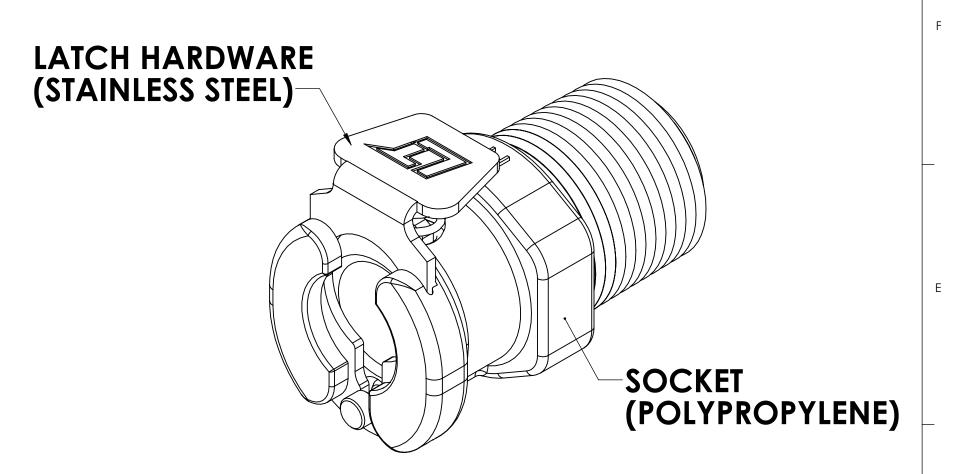

## NOTES:

1. MATERIAL: POLYPROPYLENE

2. COLOR: MOLDED ALMOND

## FOR REFERENCE ONLY

| UNLESS OTHERWISE SPECIFIED:                                                                                                                                                          |            | NAME | DATE     | <b>G LINK TECH</b>                                                                      |  |  |
|--------------------------------------------------------------------------------------------------------------------------------------------------------------------------------------|------------|------|----------|-----------------------------------------------------------------------------------------|--|--|
| DIMENSIONS ARE IN INCHES                                                                                                                                                             | DRAWN      | LMP  | 6/5/2018 | Dates Coopernes Incomposa se                                                            |  |  |
| DIMENSIONS ARE IN INCHES TOLERANCES: FRACTIONAL±1/32 ANGULAR: MACH±0.5 BEND ±2 ONE PLACE DECIMAL ±0.1 TWO PLACE DECIMAL ±0.01 IHREE PLACE DECIMAL ±0.005 TWO PLACE DUAL (mm) [±0.12] | CHECKED    | HRC  | 6/5/2018 | PART NO: 20PP-S1-04MALD                                                                 |  |  |
| TWO PLACE DECIMAL ±0.01                                                                                                                                                              | ENG APPR.  | HRC  | 11/6/18  |                                                                                         |  |  |
|                                                                                                                                                                                      | MFG APPR.  | BDB  | 11/6/18  | DESCRIPTION:                                                                            |  |  |
| PROPRIETARY AND CONFIDENTIAL                                                                                                                                                         | PRODUCTION | LS   | 11/6/18  | LinkTech 20PP Series, Male Thread Socket, Non-<br>Valved,1/4" NPT, Molded Almond Color, |  |  |
|                                                                                                                                                                                      | COMMENTS:  |      |          | Polypropylene                                                                           |  |  |
| THE INFORMATION CONTAINED IN THIS                                                                                                                                                    |            |      |          | SIZE DWG. NO. REV                                                                       |  |  |
| DRAWING IS THE SOLE PROPERTY OF                                                                                                                                                      |            |      |          |                                                                                         |  |  |
| LINKTECH LLC. ANY REPRODUCTION                                                                                                                                                       |            |      |          | C 20PP200204 A                                                                          |  |  |
| OR DISCLOSURE IN PART OR AS A                                                                                                                                                        |            |      |          |                                                                                         |  |  |
| WHOLE WITHOUT THE WRITTEN                                                                                                                                                            |            |      |          |                                                                                         |  |  |