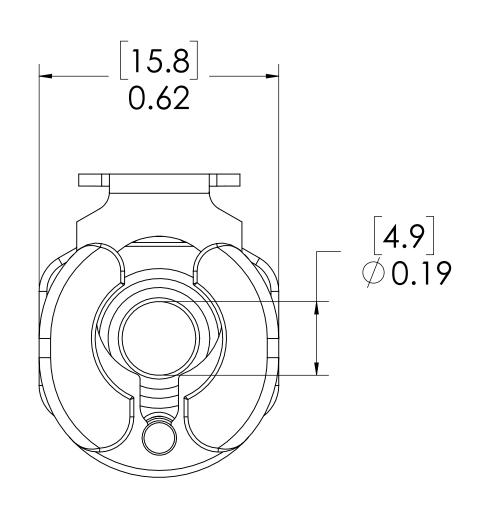

## FOR REFERENCE ONLY

| UNLESS OTHERWISE SPECIFIED:                                                                                                                                                          |            | NAME | DATE     | <b>G LINK TECH</b>                                                                      |  |  |
|--------------------------------------------------------------------------------------------------------------------------------------------------------------------------------------|------------|------|----------|-----------------------------------------------------------------------------------------|--|--|
| DIMENSIONS ARE IN INCHES                                                                                                                                                             | DRAWN      | LMP  | 6/5/2018 | Dates Coopernes Incomposa se                                                            |  |  |
| DIMENSIONS ARE IN INCHES TOLERANCES: FRACTIONAL±1/32 ANGULAR: MACH±0.5 BEND ±2 ONE PLACE DECIMAL ±0.1 TWO PLACE DECIMAL ±0.01 IHREE PLACE DECIMAL ±0.005 TWO PLACE DUAL (mm) [±0.12] | CHECKED    | HRC  | 6/5/2018 | PART NO: 20PP-S1-04MALD                                                                 |  |  |
| TWO PLACE DECIMAL ±0.01                                                                                                                                                              | ENG APPR.  | HRC  | 11/6/18  |                                                                                         |  |  |
|                                                                                                                                                                                      | MFG APPR.  | BDB  | 11/6/18  | DESCRIPTION:                                                                            |  |  |
| PROPRIETARY AND CONFIDENTIAL                                                                                                                                                         | PRODUCTION | LS   | 11/6/18  | LinkTech 20PP Series, Male Thread Socket, Non-<br>Valved,1/4" NPT, Molded Almond Color, |  |  |
|                                                                                                                                                                                      | COMMENTS:  |      |          | Polypropylene                                                                           |  |  |
| THE INFORMATION CONTAINED IN THIS                                                                                                                                                    |            |      |          | SIZE DWG. NO. REV                                                                       |  |  |
| DRAWING IS THE SOLE PROPERTY OF                                                                                                                                                      |            |      |          |                                                                                         |  |  |
| LINKTECH LLC. ANY REPRODUCTION                                                                                                                                                       |            |      |          | C 20PP200204 A                                                                          |  |  |
| OR DISCLOSURE IN PART OR AS A                                                                                                                                                        |            |      |          |                                                                                         |  |  |
| WHOLE WITHOUT THE WRITTEN                                                                                                                                                            |            |      |          |                                                                                         |  |  |