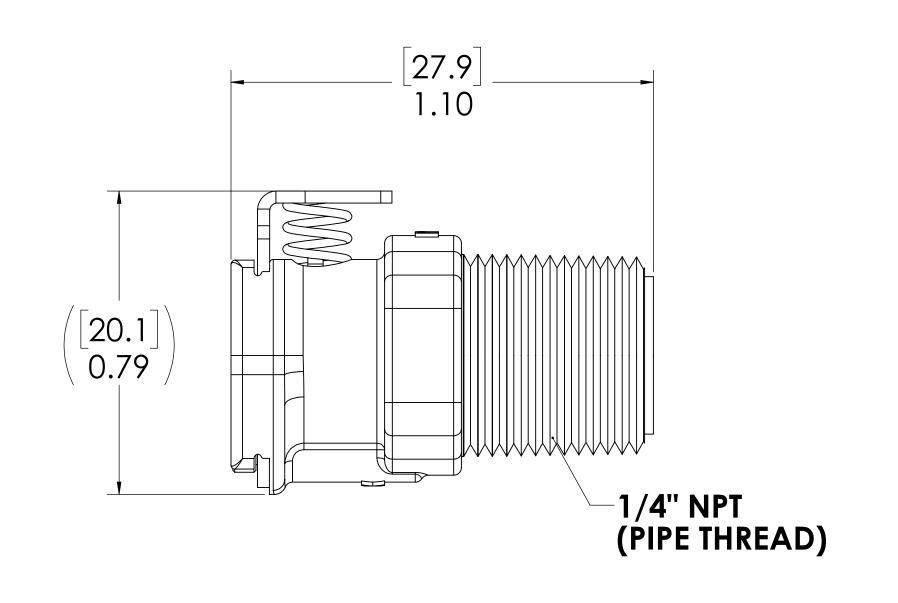

## FOR REFERENCE ONLY

| UNLESS OTHERWISE SPECIFIED:                                                                                                                                                          |            | NAME | DATE     | <b>G LINK TECH</b>                                                                      |  |  |
|--------------------------------------------------------------------------------------------------------------------------------------------------------------------------------------|------------|------|----------|-----------------------------------------------------------------------------------------|--|--|
| DIMENSIONS ARE IN INCHES                                                                                                                                                             | DRAWN      | LMP  | 6/5/2018 | Dates Coopernes Incomposa se                                                            |  |  |
| DIMENSIONS ARE IN INCHES TOLERANCES: FRACTIONAL±1/32 ANGULAR: MACH±0.5 BEND ±2 ONE PLACE DECIMAL ±0.1 TWO PLACE DECIMAL ±0.01 IHREE PLACE DECIMAL ±0.005 TWO PLACE DUAL (mm) [±0.12] | CHECKED    | HRC  | 6/5/2018 | PART NO: 20PP-S1-04MALD                                                                 |  |  |
| TWO PLACE DECIMAL ±0.01                                                                                                                                                              | ENG APPR.  | HRC  | 11/6/18  |                                                                                         |  |  |
|                                                                                                                                                                                      | MFG APPR.  | BDB  | 11/6/18  | DESCRIPTION:                                                                            |  |  |
| PROPRIETARY AND CONFIDENTIAL                                                                                                                                                         | PRODUCTION | LS   | 11/6/18  | LinkTech 20PP Series, Male Thread Socket, Non-<br>Valved,1/4" NPT, Molded Almond Color, |  |  |
|                                                                                                                                                                                      | COMMENTS:  |      |          | Polypropylene                                                                           |  |  |
| THE INFORMATION CONTAINED IN THIS                                                                                                                                                    |            |      |          | SIZE DWG. NO. REV                                                                       |  |  |
| DRAWING IS THE SOLE PROPERTY OF                                                                                                                                                      |            |      |          |                                                                                         |  |  |
| LINKTECH LLC. ANY REPRODUCTION                                                                                                                                                       |            |      |          | C 20PP200204 A                                                                          |  |  |
| OR DISCLOSURE IN PART OR AS A                                                                                                                                                        |            |      |          |                                                                                         |  |  |
| WHOLE WITHOUT THE WRITTEN                                                                                                                                                            |            |      |          |                                                                                         |  |  |