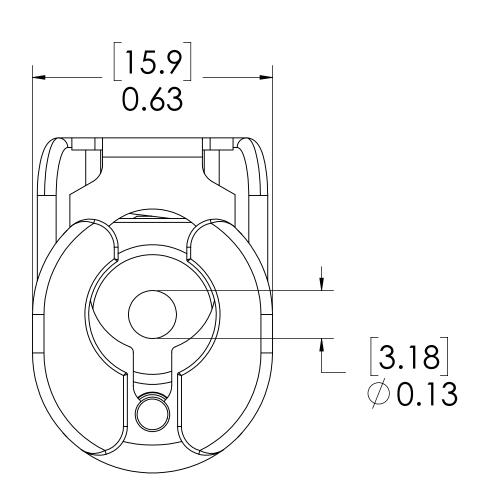

## NOTES:

1. MATERIAL: POLYPROPYLENE

2. COLOR: GREY

| UNLESS OTHERWISE SPECIFIED:                                                                                                                              |            | NAME | DATE     | E LINK TECH                                                                 |  |
|----------------------------------------------------------------------------------------------------------------------------------------------------------|------------|------|----------|-----------------------------------------------------------------------------|--|
| DIMENSIONS ARE IN INCHES TOLERANCES:                                                                                                                     | DRAWN      | LMP  | 6/5/2018 | Baick Edgiptings Indusporation                                              |  |
| FRACTIONAL±1/32<br>ANGULAR: MACH±0.5 BEND ±2                                                                                                             | CHECKED    | HRC  | 6/5/2018 | PART NO: <b>20PP-S2-04</b>                                                  |  |
| ONE PLACE DECIMAL ±0.1 TWO PLACE DECIMAL ±0.01                                                                                                           | ENG APPR.  | HRC  | 10/30/18 | 2011-32-04                                                                  |  |
| THREE PLACE DECIMAL ±0.005<br>TWO PLACE DUAL (mm) [±0.12]                                                                                                | MFG APPR.  | BDB  | 10/30/18 | 22001                                                                       |  |
| PROPRIETARY AND CONFIDENTIAL                                                                                                                             | PRODUCTION | LS   | 10/30/18 | LinkTech 20PP Series Straight Female,<br>Non-Valved, 1/4" HB, Polypropylene |  |
| THE INFORMATION CONTAINED IN THIS DRAWING IS THE SOLE PROPERTY OF LINKTECH LLC. ANY REPRODUCTION OR DISCLOSURE IN PART OR AS A WHOLE WITHOUT THE WRITTEN | COMMENTS:  |      |          | SIZE DWG. NO. REV  C 20PP200072 A                                           |  |
| PERMISSION OF LINKTECH LLC IS STRICKLY PROHIBITED.                                                                                                       |            |      |          | SCALE: NTS WEIGHT: SHEET 1 OF 1                                             |  |