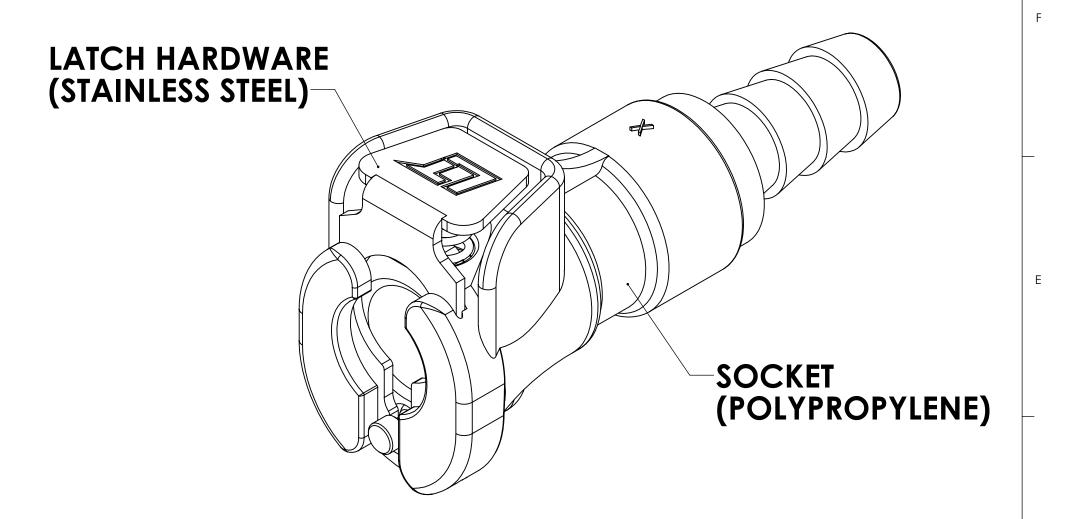

## NOTES:

1. MATERIAL: POLYPROPYLENE

2. COLOR: GREY

| UNLESS OTHERWISE SPECIFIED:                                                                                                                              |            | NAME | DATE     | E LINK TECH                                                                 |  |
|----------------------------------------------------------------------------------------------------------------------------------------------------------|------------|------|----------|-----------------------------------------------------------------------------|--|
| DIMENSIONS ARE IN INCHES TOLERANCES:                                                                                                                     | DRAWN      | LMP  | 6/5/2018 | Baick Edgiptings Indusporation                                              |  |
| FRACTIONAL±1/32<br>ANGULAR: MACH±0.5 BEND ±2                                                                                                             | CHECKED    | HRC  | 6/5/2018 | PART NO: <b>20PP-S2-04</b>                                                  |  |
| ONE PLACE DECIMAL ±0.1 TWO PLACE DECIMAL ±0.01                                                                                                           | ENG APPR.  | HRC  | 10/30/18 | 2011-32-04                                                                  |  |
| THREE PLACE DECIMAL ±0.005<br>TWO PLACE DUAL (mm) [±0.12]                                                                                                | MFG APPR.  | BDB  | 10/30/18 | 22001                                                                       |  |
| PROPRIETARY AND CONFIDENTIAL                                                                                                                             | PRODUCTION | LS   | 10/30/18 | LinkTech 20PP Series Straight Female,<br>Non-Valved, 1/4" HB, Polypropylene |  |
| THE INFORMATION CONTAINED IN THIS DRAWING IS THE SOLE PROPERTY OF LINKTECH LLC. ANY REPRODUCTION OR DISCLOSURE IN PART OR AS A WHOLE WITHOUT THE WRITTEN | COMMENTS:  |      |          | SIZE DWG. NO. REV  C 20PP200072 A                                           |  |
| PERMISSION OF LINKTECH LLC IS STRICKLY PROHIBITED.                                                                                                       |            |      |          | SCALE: NTS WEIGHT: SHEET 1 OF 1                                             |  |