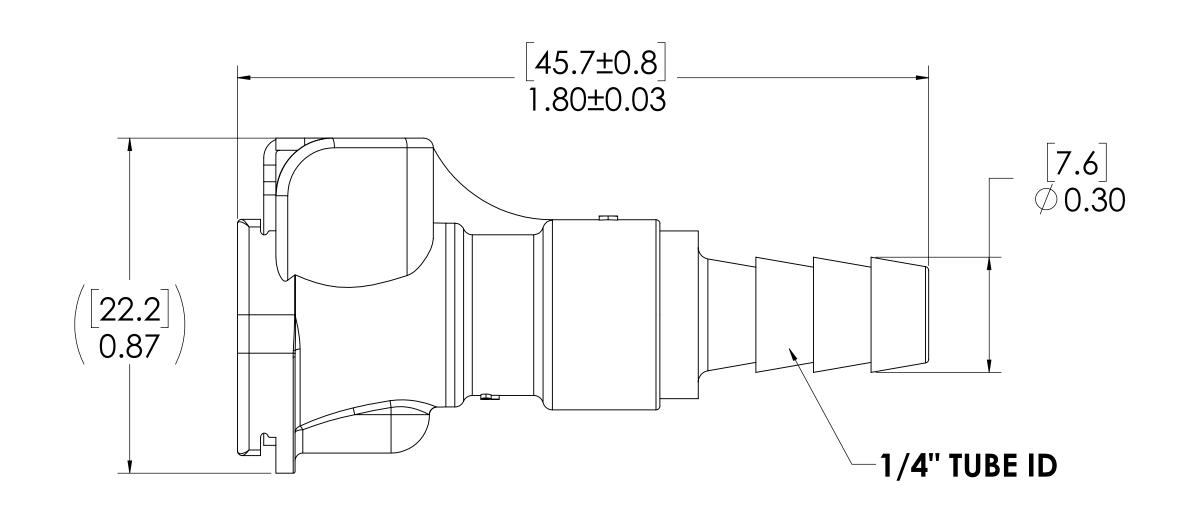

## NOTES:

1. MATERIAL: POLYPROPYLENE

2. COLOR: GREY

| UNLESS OTHERWISE SPECIFIED:                                                                                                                              |            | NAME | DATE     | E LINK TECH                                                                 |  |
|----------------------------------------------------------------------------------------------------------------------------------------------------------|------------|------|----------|-----------------------------------------------------------------------------|--|
| DIMENSIONS ARE IN INCHES TOLERANCES:                                                                                                                     | DRAWN      | LMP  | 6/5/2018 | Baick Edgiptings Indusporation                                              |  |
| FRACTIONAL±1/32<br>ANGULAR: MACH±0.5 BEND ±2                                                                                                             | CHECKED    | HRC  | 6/5/2018 | PART NO: <b>20PP-S2-04</b>                                                  |  |
| ONE PLACE DECIMAL ±0.1 TWO PLACE DECIMAL ±0.01                                                                                                           | ENG APPR.  | HRC  | 10/30/18 | 2011-32-04                                                                  |  |
| THREE PLACE DECIMAL ±0.005<br>TWO PLACE DUAL (mm) [±0.12]                                                                                                | MFG APPR.  | BDB  | 10/30/18 | 22001                                                                       |  |
| PROPRIETARY AND CONFIDENTIAL                                                                                                                             | PRODUCTION | LS   | 10/30/18 | LinkTech 20PP Series Straight Female,<br>Non-Valved, 1/4" HB, Polypropylene |  |
| THE INFORMATION CONTAINED IN THIS DRAWING IS THE SOLE PROPERTY OF LINKTECH LLC. ANY REPRODUCTION OR DISCLOSURE IN PART OR AS A WHOLE WITHOUT THE WRITTEN | COMMENTS:  |      |          | SIZE DWG. NO. REV  C 20PP200072 A                                           |  |
| PERMISSION OF LINKTECH LLC IS STRICKLY PROHIBITED.                                                                                                       |            |      |          | SCALE: NTS WEIGHT: SHEET 1 OF 1                                             |  |