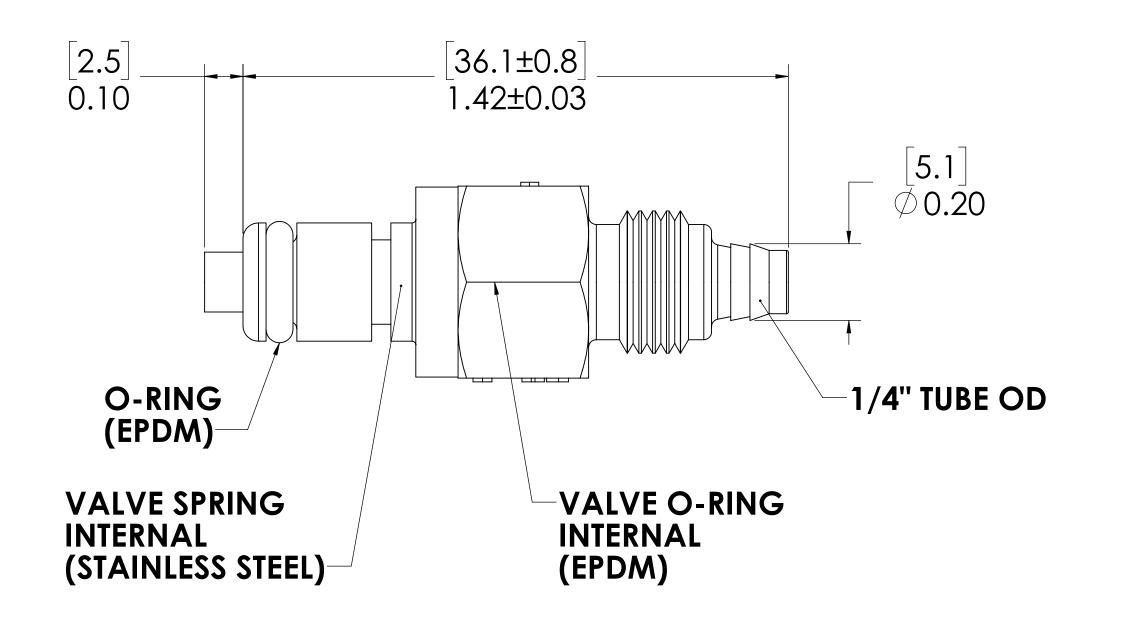

## **NOTES:**

- 1. MATERIAL: POLYPROPYLENE
- 2. COLOR: ALMOND
- 3. O-RING MATERIAL: EPDM
- 4. O-RINGS LUBRICATED WITH FOOD GRADE SILICONE OIL, 350 CST.