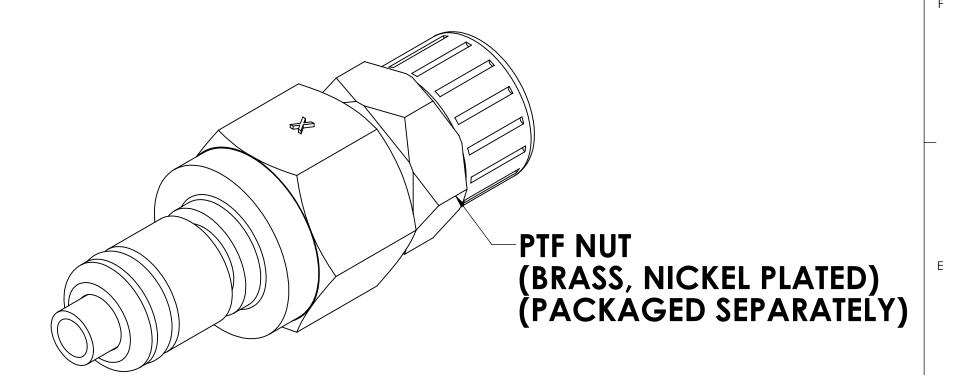

## **NOTES:**

- 1. MATERIAL: POLYPROPYLENE
- 2. COLOR: ALMOND
- 3. O-RING MATERIAL: EPDM
- 4. O-RINGS LUBRICATED WITH FOOD GRADE SILICONE OIL, 350 CST.