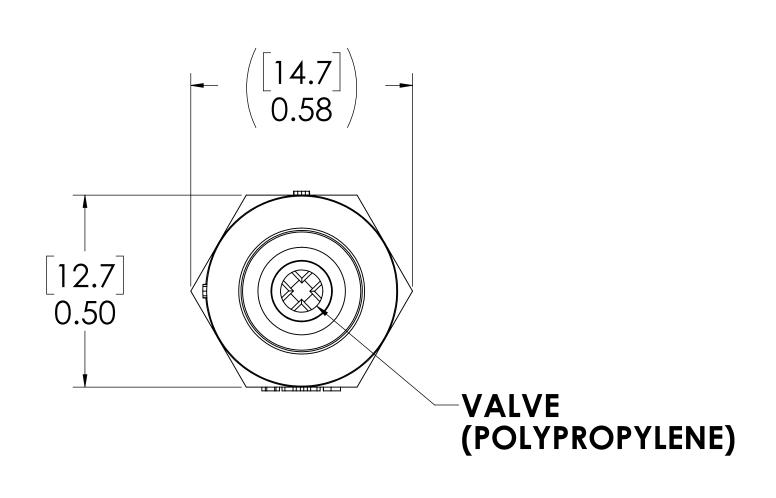

## **NOTES:**

- 1. MATERIAL: POLYPROPYLENE
- 2. COLOR: ALMOND
- 3. O-RING MATERIAL: EPDM
- 4. O-RINGS LUBRICATED WITH FOOD GRADE SILICONE OIL, 350 CST.