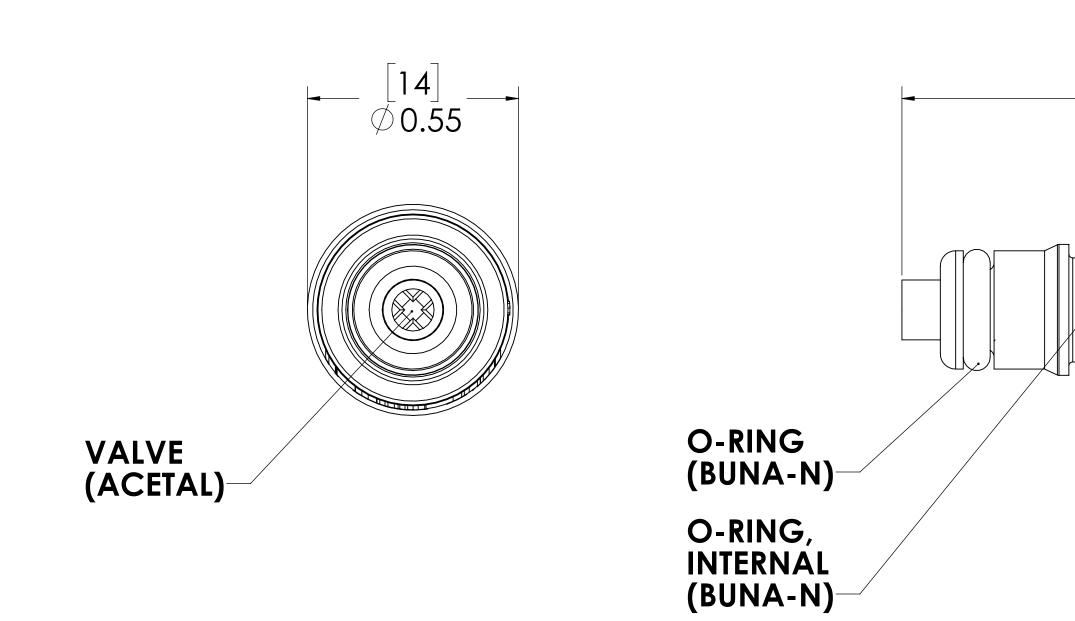

- 1. MATERIAL: ACETAL
- 2. COLOR: NATURAL WHITE
- 3. O-RING MATERIAL: BUNA-N

7

4. O-RINGS LUBRICATED WITH FOOD GRADE SILICONE OIL, 350 CST.

6

| Image: bit is the state of | I        |             | 3    |                                                                                                                                                                                      | 2<br>REVISIONS                                                                                                                                                                                                                                                                                                          | 1                                                           |                                                  |
|-------------------------------------------------------------------------------------------------------------------------------------------------------------------------------------------------------------------------------------------------------------------------------------------------------------------------------------------------------------------------------------------------------------------------------------------------------------------------------------------------------------------------------------------------------------------------------------------------------------------------------------------------------------------------------------------------------------------------------------------------------------------------------------------------------------------------------------------------------------------------------------------------------------------------------------------------------------------------------------------------------------------------------------------------------------------------------------------------------------------------------------------------------------------------------------------------------------------------------------------------------------------------------------------------------------------------------------------------------------------------------------------------------------------------------------------------------------------------------------------------------------------------------------------------------------------------------------------------------------------------------------------------------------------------------------------------------------------------------------------------------------------------------------------------------------------------------------------------------------------------------------------------------------------------------------------------------------------------------------------------------------------------------------------------------------------------------------------------|----------|-------------|------|--------------------------------------------------------------------------------------------------------------------------------------------------------------------------------------|-------------------------------------------------------------------------------------------------------------------------------------------------------------------------------------------------------------------------------------------------------------------------------------------------------------------------|-------------------------------------------------------------|--------------------------------------------------|
| [43.8±0.8]<br>1.73±0.03                                                                                                                                                                                                                                                                                                                                                                                                                                                                                                                                                                                                                                                                                                                                                                                                                                                                                                                                                                                                                                                                                                                                                                                                                                                                                                                                                                                                                                                                                                                                                                                                                                                                                                                                                                                                                                                                                                                                                                                                                                                                         | SH       | ET ZONE     | REV. | ECO                                                                                                                                                                                  |                                                                                                                                                                                                                                                                                                                         | DATE                                                        | APPROVED                                         |
| ↓ [4.7]<br>Ø 0.19                                                                                                                                                                                                                                                                                                                                                                                                                                                                                                                                                                                                                                                                                                                                                                                                                                                                                                                                                                                                                                                                                                                                                                                                                                                                                                                                                                                                                                                                                                                                                                                                                                                                                                                                                                                                                                                                                                                                                                                                                                                                               | [4<br>[4 | 3.8±<br>73± |      |                                                                                                                                                                                      |                                                                                                                                                                                                                                                                                                                         | PLUG,<br>ACETA                                              | L)                                               |
|                                                                                                                                                                                                                                                                                                                                                                                                                                                                                                                                                                                                                                                                                                                                                                                                                                                                                                                                                                                                                                                                                                                                                                                                                                                                                                                                                                                                                                                                                                                                                                                                                                                                                                                                                                                                                                                                                                                                                                                                                                                                                                 |          |             |      |                                                                                                                                                                                      |                                                                                                                                                                                                                                                                                                                         | Ø <b>0.19</b>                                               |                                                  |
|                                                                                                                                                                                                                                                                                                                                                                                                                                                                                                                                                                                                                                                                                                                                                                                                                                                                                                                                                                                                                                                                                                                                                                                                                                                                                                                                                                                                                                                                                                                                                                                                                                                                                                                                                                                                                                                                                                                                                                                                                                                                                                 |          |             |      | DIMENSION<br>TOLERANCE<br>FRACTIONA<br>ANGULAR:<br>ONE PLACE<br>TWO PLACE<br>THREE PLACE<br>TWO PLACE<br><b>PROPRIETARY AN</b><br>THE INFORMATIC<br>DRAWING IS THE<br>UNKTECH LLC. / | L±1/32<br>MACH+0.5<br>DECIMAL ±0.1<br>DECIMAL ±0.01<br>EDECIMAL ±0.01<br>EDECIMAL ±0.00<br>MFG APPR. HRC 3/19/29<br>PAR   MFG APPR. HRC 3/29/19   MFG APPR. BDB 3/29/19   DECONFIDENTIAL PRODUCTION LS   DN CONTAINED IN THIS<br>IS OLE PROPERTY OF<br>IN PART OR AS A<br>T THE WRITEN<br>UNATEOR UC IS PRODUCTION SIZE | TNO: 30ACV-<br>CRIPTION:<br>PLUG, AC, VALV<br>SERIES ASSEMB | -PB2-02<br>(ED, 125 HB, 30<br>(LY DRAWING<br>REV |