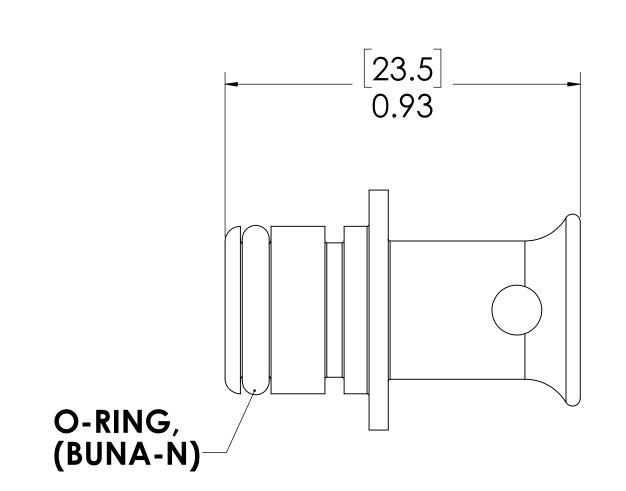

## NOTES:

- 1. MATERIAL: ACETAL
- 2. COLOR: NATURAL WHITE
- 3. O-RING MATERIAL: BUNA-N
- 4. O-RINGS LUBRICATED WITH FOOD GRADE SILICONE OIL, 350 CST.

## **FOR REFERENCE ONLY**

| UNLESS OTHERWISE SPECIFIED:                                                                                                                                                          |            | NAME | DATE      |                               | LINKT     |                  | -      |
|--------------------------------------------------------------------------------------------------------------------------------------------------------------------------------------|------------|------|-----------|-------------------------------|-----------|------------------|--------|
| DIMENSIONS ARE IN INCHES TOLERANCES: FRACTIONAL±1/32 ANGULAR: MACH±0.5 BEND ±2 ONE PLACE DECIMAL ±0.1 TWO PLACE DECIMAL ±0.01 THREE PLACE DECIMAL ±0.005 TWO PLACE DUAL (mm) [±0.12] | DRAWN      | RDA  | 6/26/2018 | Ŋ.                            |           | ondeck coving to |        |
|                                                                                                                                                                                      | CHECKED    | HRC  | 6/26/2018 | PART NO: 40AC-PB6             |           |                  |        |
|                                                                                                                                                                                      | ENG APPR.  | HRC  | 10/4/18   |                               | 40AC-1 D0 |                  |        |
|                                                                                                                                                                                      | MFG APPR.  | BDB  | 10/4/18   | DESCRIPTION                   |           | <b>.</b>         |        |
| PROPRIETARY AND CONFIDENTIAL                                                                                                                                                         | PRODUCTION | LS   | 10/4/18   | LinkTech 40AC Series End Stop |           |                  |        |
| THE INFORMATION CONTAINED IN THIS DRAWING IS THE SOLE PROPERTY OF                                                                                                                    | COMMENTS:  |      |           | Male, Natural Acetal          |           |                  |        |
|                                                                                                                                                                                      |            |      |           | SIZE DWG                      | S. NO.    |                  | REV    |
| LINKTECH LLC. ANY REPRODUCTION OR DISCLOSURE IN PART OR AS A WHOLE WITHOUT THE WRITTEN                                                                                               |            |      |           | <b>C</b> 40.                  | AC4000    | 88(              | Α      |
| PERMISSION OF LINKTECH LLC IS                                                                                                                                                        |            |      |           | SCALE: NTS                    | S WEIGHT: | SHFFT            | 1 OF 1 |
| STRICKLY PROHIBITED.                                                                                                                                                                 |            |      |           | 00, (22, 11)                  |           | 0                |        |