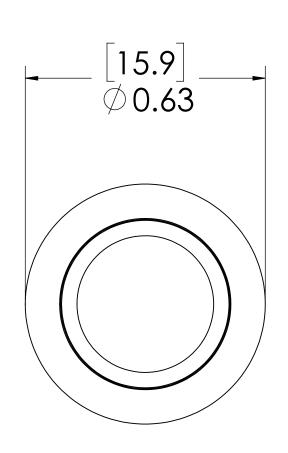

## **FOR REFERENCE ONLY**

| UNLESS OTHERWISE SPECIFIED:                                                                                                                                                          |            | NAME | DATE      |                               | LINKT     |                  | -      |
|--------------------------------------------------------------------------------------------------------------------------------------------------------------------------------------|------------|------|-----------|-------------------------------|-----------|------------------|--------|
| DIMENSIONS ARE IN INCHES TOLERANCES: FRACTIONAL±1/32 ANGULAR: MACH±0.5 BEND ±2 ONE PLACE DECIMAL ±0.1 TWO PLACE DECIMAL ±0.01 THREE PLACE DECIMAL ±0.005 TWO PLACE DUAL (mm) [±0.12] | DRAWN      | RDA  | 6/26/2018 | Ŋ.                            |           | ondeck coving to |        |
|                                                                                                                                                                                      | CHECKED    | HRC  | 6/26/2018 | PART NO: 40AC-PB6             |           |                  |        |
|                                                                                                                                                                                      | ENG APPR.  | HRC  | 10/4/18   |                               | 40AC-1 D0 |                  |        |
|                                                                                                                                                                                      | MFG APPR.  | BDB  | 10/4/18   | DESCRIPTION                   |           | <b>.</b>         |        |
| PROPRIETARY AND CONFIDENTIAL                                                                                                                                                         | PRODUCTION | LS   | 10/4/18   | LinkTech 40AC Series End Stop |           |                  |        |
| THE INFORMATION CONTAINED IN THIS DRAWING IS THE SOLE PROPERTY OF                                                                                                                    | COMMENTS:  |      |           | Male, Natural Acetal          |           |                  |        |
|                                                                                                                                                                                      |            |      |           | SIZE DWG                      | S. NO.    |                  | REV    |
| LINKTECH LLC. ANY REPRODUCTION OR DISCLOSURE IN PART OR AS A WHOLE WITHOUT THE WRITTEN                                                                                               |            |      |           | <b>C</b> 40.                  | AC4000    | 88(              | Α      |
| PERMISSION OF LINKTECH LLC IS                                                                                                                                                        |            |      |           | SCALE: NTS                    | S WEIGHT: | SHFFT            | 1 OF 1 |
| STRICKLY PROHIBITED.                                                                                                                                                                 |            |      |           | 00, (22, 11)                  |           | 0                |        |