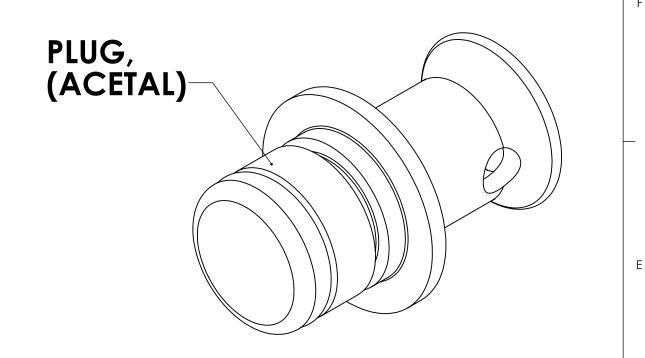

## NOTES:

- 1. MATERIAL: ACETAL
- 2. COLOR: NATURAL WHITE
- 3. O-RING MATERIAL: BUNA-N
- 4. O-RINGS LUBRICATED WITH FOOD GRADE SILICONE OIL, 350 CST.