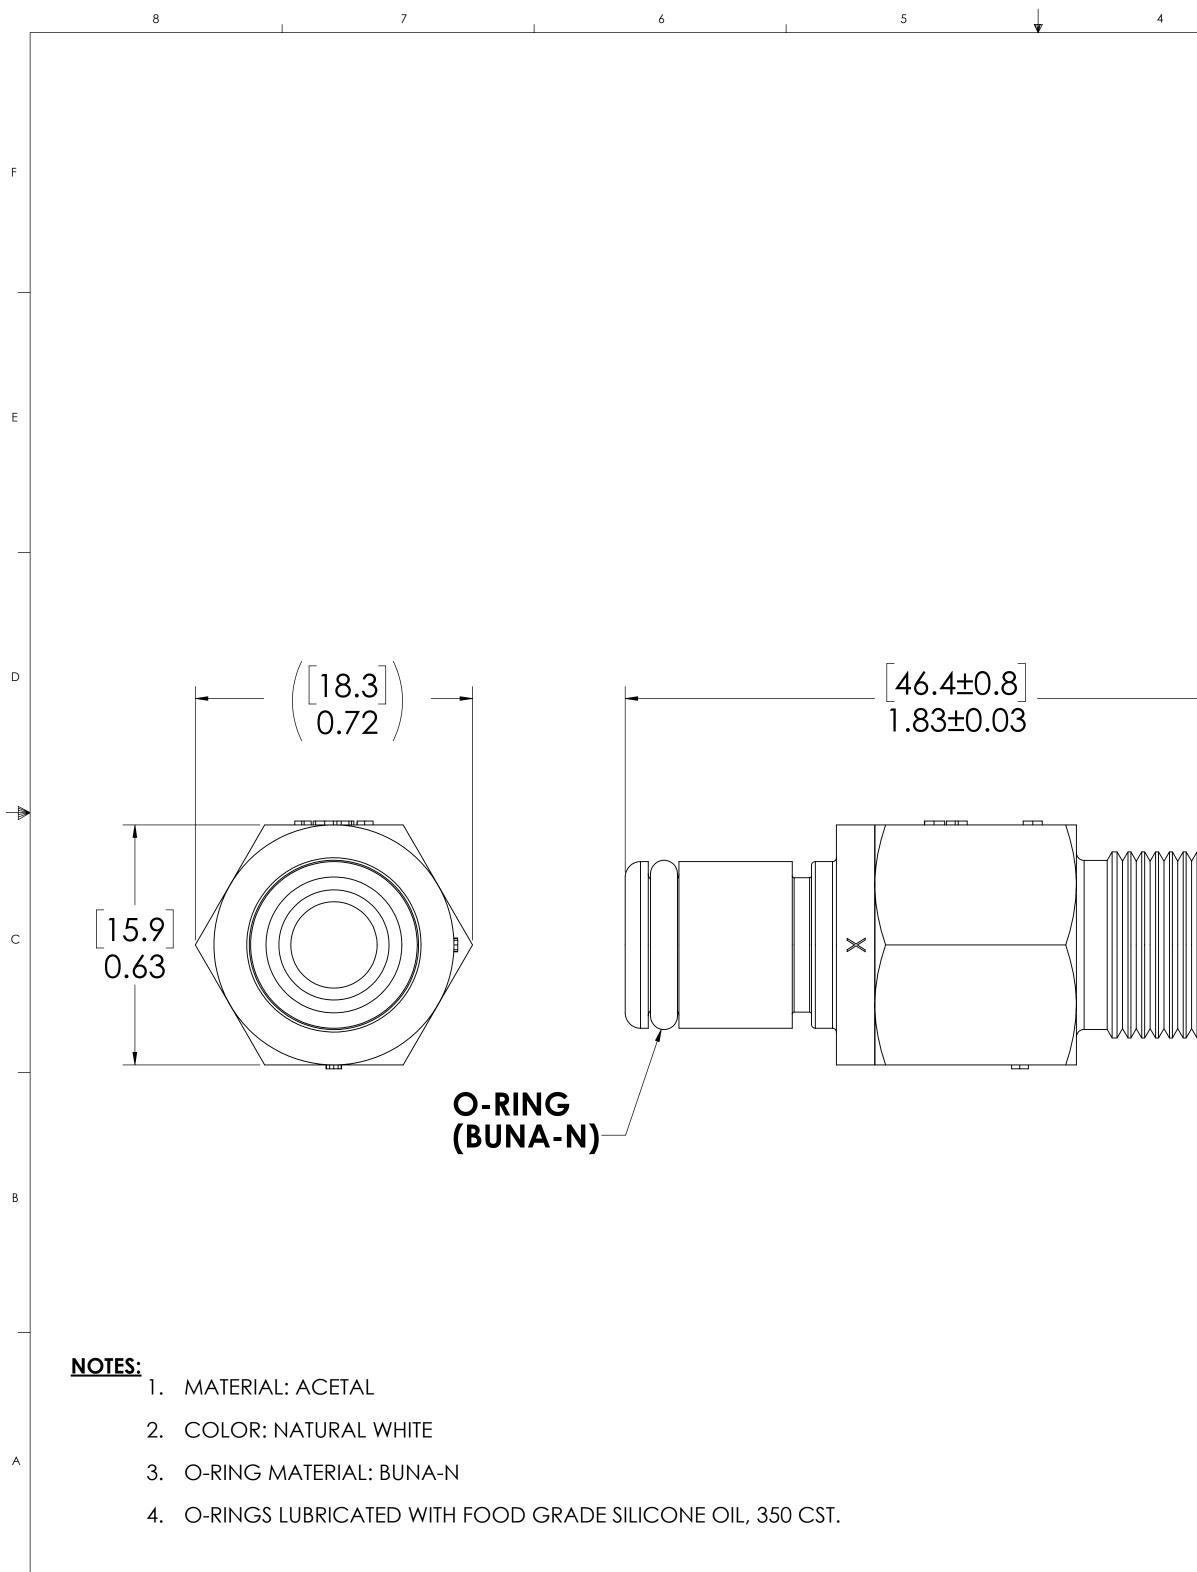

8

4

| INVISIONS     SHEE   ZONE   REV.   ECO   DESCRIPTION   DATE   APROVED     1   AL   A   5023   UPDATE DWG TO CURRENT FORMAT & STANDARDS   10/4/2018   HKC |                                       |                                                                                                                                                                                                                                                                                                                                                                                                                                                                                                                                                                                                                                                                                                                                                                                                                                                                                                                                                                                                                                                                                                                                                                                                                                                                                                                                                                                                                                                                                                                                                                                                                                                                                                                                                                                                                                                                                                                                                                                                                                                                                                |   | ( | 3 |           | 2                      |                                 | 1                                |                                     |  |
|----------------------------------------------------------------------------------------------------------------------------------------------------------|---------------------------------------|------------------------------------------------------------------------------------------------------------------------------------------------------------------------------------------------------------------------------------------------------------------------------------------------------------------------------------------------------------------------------------------------------------------------------------------------------------------------------------------------------------------------------------------------------------------------------------------------------------------------------------------------------------------------------------------------------------------------------------------------------------------------------------------------------------------------------------------------------------------------------------------------------------------------------------------------------------------------------------------------------------------------------------------------------------------------------------------------------------------------------------------------------------------------------------------------------------------------------------------------------------------------------------------------------------------------------------------------------------------------------------------------------------------------------------------------------------------------------------------------------------------------------------------------------------------------------------------------------------------------------------------------------------------------------------------------------------------------------------------------------------------------------------------------------------------------------------------------------------------------------------------------------------------------------------------------------------------------------------------------------------------------------------------------------------------------------------------------|---|---|---|-----------|------------------------|---------------------------------|----------------------------------|-------------------------------------|--|
| FLUG                                                                                                                                                     | [7.4]<br>Ø 0.29                       | Image: state of the state |   |   |   |           | DESCRIPTIO             | N                               |                                  |                                     |  |
|                                                                                                                                                          |                                       | Juild of the second | • |   |   |           |                        | P                               |                                  |                                     |  |
| PTF NUT<br>(BRASS, NICKEL PLATED)<br>(PACKAGED SEPARATELY)<br>FOR REFERENCE ONLY                                                                         |                                       |                                                                                                                                                                                                                                                                                                                                                                                                                                                                                                                                                                                                                                                                                                                                                                                                                                                                                                                                                                                                                                                                                                                                                                                                                                                                                                                                                                                                                                                                                                                                                                                                                                                                                                                                                                                                                                                                                                                                                                                                                                                                                                |   |   |   | DIMENSION | IS ARE IN INCHES DRAWN | LDM 12/15/17<br>HRC 12/15/17 PA | Duck Courdness                   | INCOMPONING                         |  |
| PTF NUT<br>(BRASS, NICKEL PLATED)<br>(PACKAGED SEPARATELY)<br>FOR REFERENCE ONLY                                                                         | DRAWN LDM 12/13/17 Duite Euler Income | IDLEMANCES:<br>FRACTIONAL ±1/32<br>ANGULAR: MACH±0.5 BEND±2<br>tol:<br>TWO PLACE DECIMAL CHECKED HRC 12/15/17 PART NO: 40AC-PB9-06   ING APPR. HRC 10/4/18 INFG APPR. BDB 10/4/18 DESCRIPTION: LinkTech 40AC Series<br>Straight Male, Non-valved<br>1/4" PTF, Natural Acetal                                                                                                                                                                                                                                                                                                                                                                                                                                                                                                                                                                                                                                                                                                                                                                                                                                                                                                                                                                                                                                                                                                                                                                                                                                                                                                                                                                                                                                                                                                                                                                                                                                                                                                                                                                                                                   |   |   |   |           |                        | BDB 10/4/18 DE                  | SCRIPTION: LinkTee<br>Straight N | ch 40AC Series<br>Aale, Non-valved, |  |