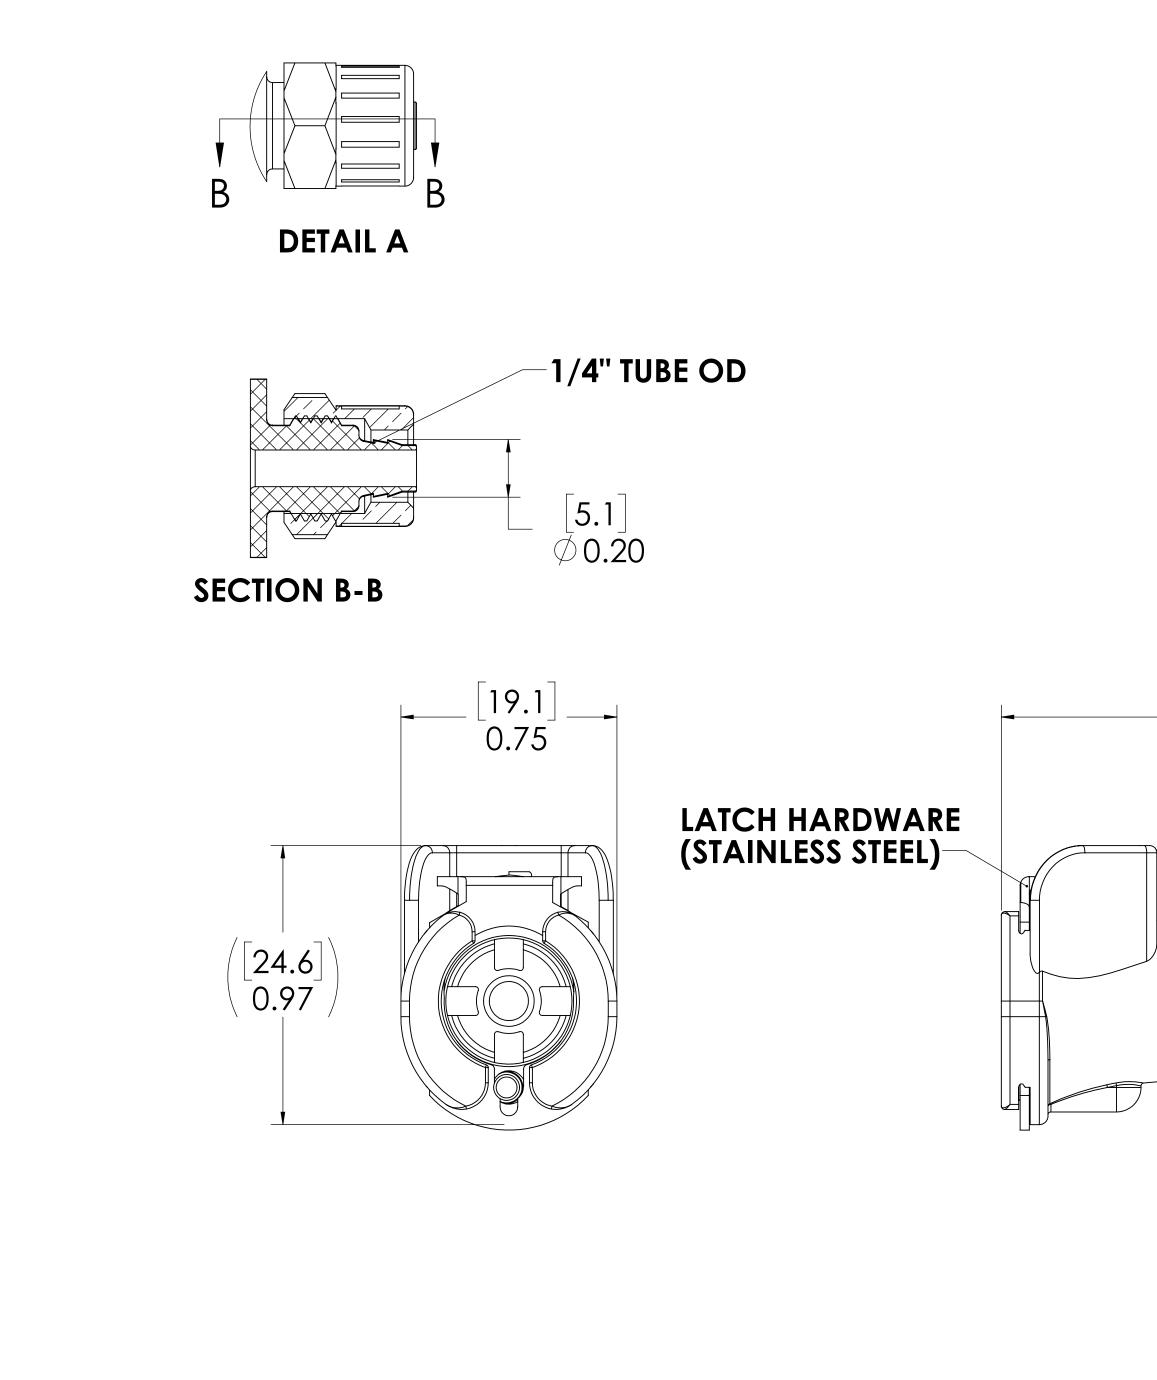

6

6

5

4

<u>NOTES:</u> 1. MATERIAL: ACETAL

8

8

F

Е

D

С

А

7

2. COLOR: NATURAL WHITE

7

| I                                                          |       | 3         |                                                                                                                                                                                                                                     | 2<br>REVISIONS                                                                                                                                                                                                                                                                                                                                   | 1                                              |                                                                          |
|------------------------------------------------------------|-------|-----------|-------------------------------------------------------------------------------------------------------------------------------------------------------------------------------------------------------------------------------------|--------------------------------------------------------------------------------------------------------------------------------------------------------------------------------------------------------------------------------------------------------------------------------------------------------------------------------------------------|------------------------------------------------|--------------------------------------------------------------------------|
|                                                            | SHEET | ZONE REV. | ECO                                                                                                                                                                                                                                 | DESCRIPTION                                                                                                                                                                                                                                                                                                                                      | DATE                                           | APPROVED                                                                 |
|                                                            | 1     | ALL A     | 50242                                                                                                                                                                                                                               | update dwg to current format & standards                                                                                                                                                                                                                                                                                                         | 10/4/2018                                      | HRC                                                                      |
|                                                            |       |           |                                                                                                                                                                                                                                     | SOCKET E<br>(ACETAL)                                                                                                                                                                                                                                                                                                                             |                                                | E                                                                        |
| [46.2±0<br>1.82±0                                          |       |           |                                                                                                                                                                                                                                     |                                                                                                                                                                                                                                                                                                                                                  |                                                | D                                                                        |
|                                                            |       |           |                                                                                                                                                                                                                                     | Å                                                                                                                                                                                                                                                                                                                                                |                                                | C                                                                        |
| PTF NUT<br>(BRASS, NICKEL PLATED)<br>(PACKAGED SEPARATELY) |       |           |                                                                                                                                                                                                                                     |                                                                                                                                                                                                                                                                                                                                                  |                                                |                                                                          |
|                                                            |       | 3         | DIMENSIC<br>TOLERAN<br>FRACTION<br>ANGULAI<br>ONE PLAY<br>TWO PLAY<br>TWO PLAY<br>TWO PLAY<br>TWO PLAY<br>TWO PLAY<br>TWO PLAY<br>TWO PLAY<br>TWO PLAY<br>THE INFORMA<br>DRAWING IS T<br>LINKTECH LLC<br>OR DISCLOSU<br>WHOLE WITHO | VAL±1/32<br>C: MACH±0.5 BEND±2<br>CE DECIMAL±0.1<br>CC DECIMAL±0.01<br>CC DECIMAL±0.05<br>CE DUAL (mm) [±0.12] CHECKED HRC 12/15/17 PAR1   ING APPR. HRC 10/4/18 PRODUCTION ID/4/18 DESC   AND CONFIDENTIAL PRODUCTION LS 10/4/18 DESC   ION CONTAINED IN THIS<br>HE SOLE PROPERTY OF<br>AND REIN PART OR AS A<br>DUT THE WRITTEN COMMENTS: SIZE | I NO: 40AC-S<br>CRIPTION: Lini<br>Straight Fer | A<br>Rech 40AC Series<br>male, Non-valved,<br>DTF, Natural Acetal<br>REV |