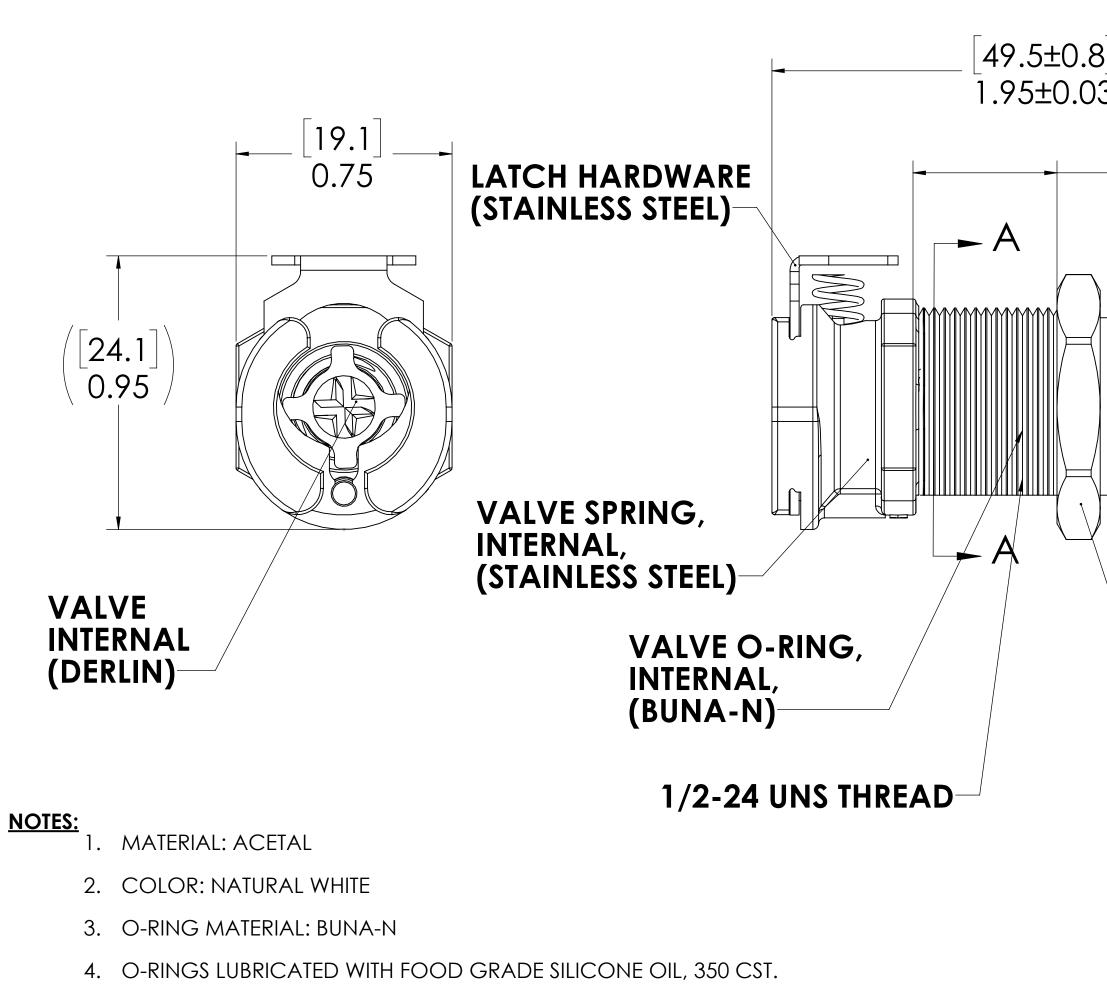

Е

D

С

| 3                                                            | 1                                                                                                                                                  | 2                                                                                                                                                                          | 1                                      |                                             |
|--------------------------------------------------------------|----------------------------------------------------------------------------------------------------------------------------------------------------|----------------------------------------------------------------------------------------------------------------------------------------------------------------------------|----------------------------------------|---------------------------------------------|
| SHEET ZONE REV.                                              | ECO<br>50242 U                                                                                                                                     | REVISIONS<br>DESCRIPTION<br>PDATE DWG TO CURRENT FORMAT & STANDARDS                                                                                                        | DATE<br>10/12/2018                     | APPROVED                                    |
|                                                              | []                                                                                                                                                 |                                                                                                                                                                            |                                        | F                                           |
| SOCKET<br>(ACETAL)                                           |                                                                                                                                                    |                                                                                                                                                                            |                                        | E                                           |
| 8]<br>03<br>[12.7]<br>0.50<br>MAX                            |                                                                                                                                                    | $\begin{bmatrix} 17.5 \\ 0.0 \end{bmatrix} \\ 0.69 \\ -0.00 \\ -0.00 \end{bmatrix}$                                                                                        |                                        | D                                           |
|                                                              | 9.2<br>0.36                                                                                                                                        |                                                                                                                                                                            | [16.8<br>0.66                          | +0.3<br>0.0]<br>+0.01<br>-0.00 <sup>c</sup> |
| PANEL OPENING<br>(SECTION A-A)                               |                                                                                                                                                    |                                                                                                                                                                            |                                        |                                             |
| -5/16" TUBE ID                                               |                                                                                                                                                    |                                                                                                                                                                            |                                        |                                             |
| PANEL NUT<br>(BRASS, NICKEL PLATED)<br>(PACKAGED SEPARATELY) |                                                                                                                                                    |                                                                                                                                                                            |                                        |                                             |
|                                                              | DIMENSIONS AF<br>TOLERANCES:<br>FRACTIONAL ± 1<br>ANGULAR: MAC<br>ONE PLACE DE<br>TWO PLACE DE<br>THREE PLACE DI                                   | /32 CH2/1/17 CH2/1/17   CH±0.5 BEND ±2 CHECKED HRC 12/1/17   CIMAL ±0.01 ENG APPR. HRC 10/12/18   CIMAL ±0.01 MFG APPR. BDB 10/12/18   CONFIDENTIAL PRODUCTION LS 10/12/18 | NO:40ACV-S                             | SB3-05<br>ech 40AC Series                   |
|                                                              | THE INFORMATION C<br>DRAWING IS THE SO<br>LINKTECH LLC. ANY<br>OR DISCLOSURE IN F<br>WHOLE WITHOUT TH<br>PERMISSION OF LINK<br>STRICKLY PROHIBITED | LE PROPERTY OF<br>REPRODUCTION<br>YART OR AS A<br>E WRITTEN<br>TECHLIC IS                                                                                                  | DWG. NO.<br>40AC400<br>LE: NTS WEIGHT: | REV                                         |