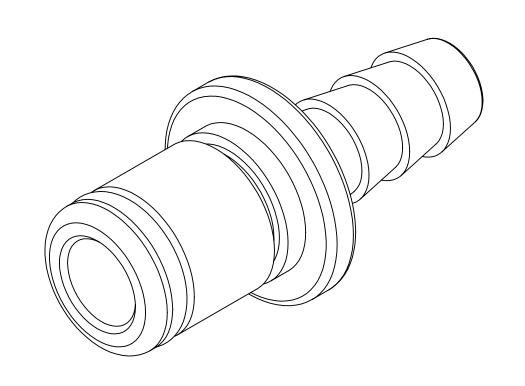

## NOTES:

1. MATERIAL: BRASS

2. COLOR: CHROME

3. O-RING MATERIAL: BUNA-N

4. O-RINGS LUBRICATED WITH FOOD GRADE SILICONE OIL, 350 CST.