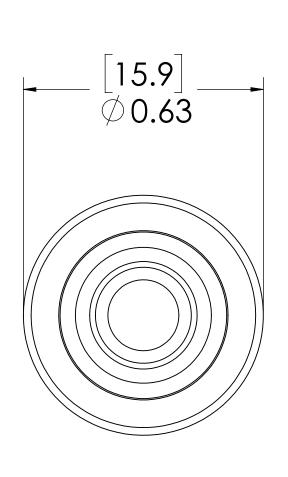

## NOTES:

1. MATERIAL: BRASS

2. COLOR: CHROME

3. O-RING MATERIAL: BUNA-N

4. O-RINGS LUBRICATED WITH FOOD GRADE SILICONE OIL, 350 CST.