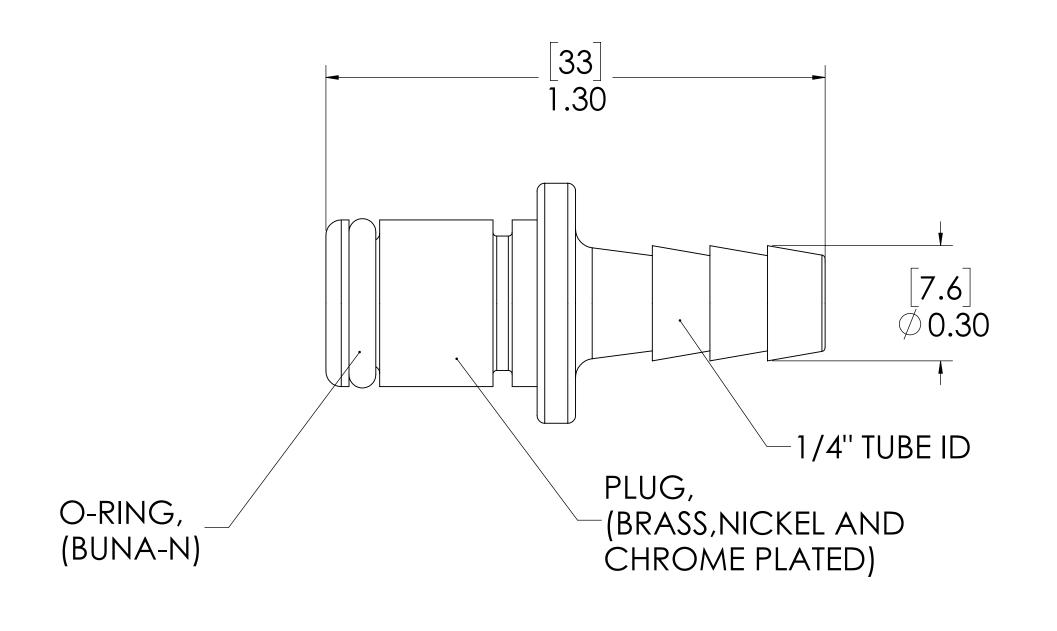

## NOTES:

1. MATERIAL: BRASS

2. COLOR: CHROME

3. O-RING MATERIAL: BUNA-N

4. O-RINGS LUBRICATED WITH FOOD GRADE SILICONE OIL, 350 CST.