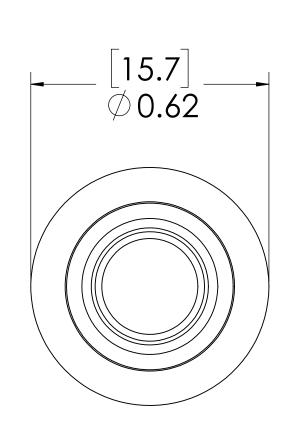

## NOTES:

1. MATERIAL: BRASS

2. FINISH: CHROME

3. O-RING MATERIAL: BUNA-N

4. O-RINGS LUBRICATED WITH FOOD GRADE SILICONE OIL, 350 CST.

## **FOR REFERENCE ONLY**

| UNLESS OTHERWISE SPECIFIED:                                                                                                                                                            |            | NAME | DATE     | LINK TECH                                                        |
|----------------------------------------------------------------------------------------------------------------------------------------------------------------------------------------|------------|------|----------|------------------------------------------------------------------|
| DIMENSIONS ARE IN INCHES TOLERANCES: FRACTIONAL±1/32 ANGULAR: MACH±0.5 BEND ±2 ONE PLACE DECIMAL ±0.1 TWO PLACE DECIMAL ±0.01 THREE PLACE DECIMAL ±0.005 TWO PLACE DUAL (mm) [±0.12]   | DRAWN      | CGS  | 2/5/18   | As on pick, coverage                                             |
|                                                                                                                                                                                        | CHECKED    | HRC  | 2/5/18   | PART NO: 40CB-PB2-05                                             |
|                                                                                                                                                                                        | ENG APPR.  | HRC  | 10/16/18 | 40CD-1 DZ-03                                                     |
|                                                                                                                                                                                        | MFG APPR.  | BDB  | 10/16/18 | DESCRIPTION:                                                     |
| PROPRIETARY AND CONFIDENTIAL                                                                                                                                                           | PRODUCTION | LS   | 10/16/18 | LinkTech 40CB Series Straight Male,                              |
| THE INFORMATION CONTAINED IN THIS DRAWING IS THE SOLE PROPERTY OF LINKTECH LLC. ANY REPRODUCTION OR DISCLOSURE IN PART OR AS A WHOLE WITHOUT THE WRITTEN PERMISSION OF LINKTECH LLC IS | COMMENTS:  |      |          | Non-valved, 5/16" HB, Chrome Brass SIZE DWG. NO.  REV 40CB400236 |
| STRICKLY PROHIBITED.                                                                                                                                                                   |            |      |          | SCALE: NTS WEIGHT: SHEET 1 OF 1                                  |