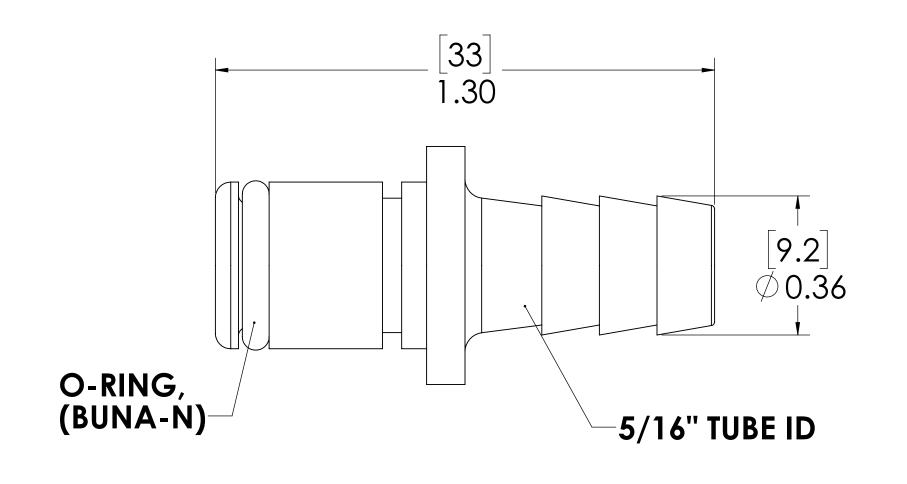

## NOTES:

1. MATERIAL: BRASS

2. FINISH: CHROME

3. O-RING MATERIAL: BUNA-N

4. O-RINGS LUBRICATED WITH FOOD GRADE SILICONE OIL, 350 CST.

## **FOR REFERENCE ONLY**

| UNLESS OTHERWISE SPECIFIED:                                                                                                                                                            |            | NAME | DATE     | LINK TECH                                                        |
|----------------------------------------------------------------------------------------------------------------------------------------------------------------------------------------|------------|------|----------|------------------------------------------------------------------|
| DIMENSIONS ARE IN INCHES TOLERANCES: FRACTIONAL±1/32 ANGULAR: MACH±0.5 BEND ±2 ONE PLACE DECIMAL ±0.1 TWO PLACE DECIMAL ±0.01 THREE PLACE DECIMAL ±0.005 TWO PLACE DUAL (mm) [±0.12]   | DRAWN      | CGS  | 2/5/18   | As on pick, coverage                                             |
|                                                                                                                                                                                        | CHECKED    | HRC  | 2/5/18   | PART NO: 40CB-PB2-05                                             |
|                                                                                                                                                                                        | ENG APPR.  | HRC  | 10/16/18 | 40CD-1 DZ-03                                                     |
|                                                                                                                                                                                        | MFG APPR.  | BDB  | 10/16/18 | DESCRIPTION:                                                     |
| PROPRIETARY AND CONFIDENTIAL                                                                                                                                                           | PRODUCTION | LS   | 10/16/18 | LinkTech 40CB Series Straight Male,                              |
| THE INFORMATION CONTAINED IN THIS DRAWING IS THE SOLE PROPERTY OF LINKTECH LLC. ANY REPRODUCTION OR DISCLOSURE IN PART OR AS A WHOLE WITHOUT THE WRITTEN PERMISSION OF LINKTECH LLC IS | COMMENTS:  |      |          | Non-valved, 5/16" HB, Chrome Brass SIZE DWG. NO.  REV 40CB400236 |
| STRICKLY PROHIBITED.                                                                                                                                                                   |            |      |          | SCALE: NTS WEIGHT: SHEET 1 OF 1                                  |