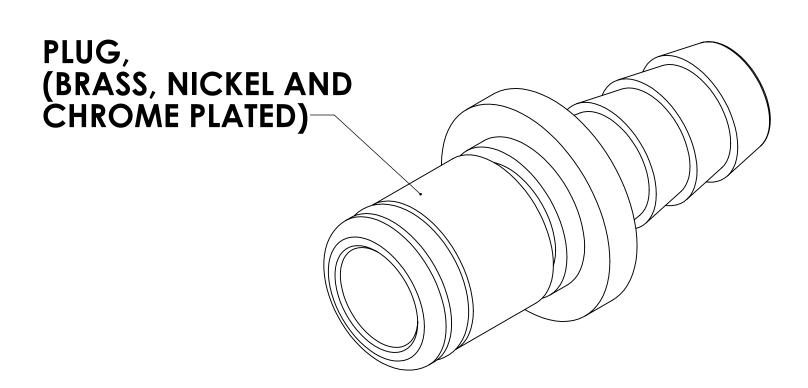

## NOTES:

1. MATERIAL: BRASS

2. FINISH: CHROME

3. O-RING MATERIAL: BUNA-N

4. O-RINGS LUBRICATED WITH FOOD GRADE SILICONE OIL, 350 CST.

## **FOR REFERENCE ONLY**

| UNLESS OTHERWISE SPECIFIED:                                                                                                                                                            |            | NAME | DATE     | LINK TECH                                                        |
|----------------------------------------------------------------------------------------------------------------------------------------------------------------------------------------|------------|------|----------|------------------------------------------------------------------|
| DIMENSIONS ARE IN INCHES TOLERANCES: FRACTIONAL±1/32 ANGULAR: MACH±0.5 BEND ±2 ONE PLACE DECIMAL ±0.1 TWO PLACE DECIMAL ±0.01 THREE PLACE DECIMAL ±0.005 TWO PLACE DUAL (mm) [±0.12]   | DRAWN      | CGS  | 2/5/18   | As on pick, coverage                                             |
|                                                                                                                                                                                        | CHECKED    | HRC  | 2/5/18   | PART NO: 40CB-PB2-05                                             |
|                                                                                                                                                                                        | ENG APPR.  | HRC  | 10/16/18 | 40CD-1 DZ-03                                                     |
|                                                                                                                                                                                        | MFG APPR.  | BDB  | 10/16/18 | DESCRIPTION:                                                     |
| PROPRIETARY AND CONFIDENTIAL                                                                                                                                                           | PRODUCTION | LS   | 10/16/18 | LinkTech 40CB Series Straight Male,                              |
| THE INFORMATION CONTAINED IN THIS DRAWING IS THE SOLE PROPERTY OF LINKTECH LLC. ANY REPRODUCTION OR DISCLOSURE IN PART OR AS A WHOLE WITHOUT THE WRITTEN PERMISSION OF LINKTECH LLC IS | COMMENTS:  |      |          | Non-valved, 5/16" HB, Chrome Brass SIZE DWG. NO.  REV 40CB400236 |
| STRICKLY PROHIBITED.                                                                                                                                                                   |            |      |          | SCALE: NTS WEIGHT: SHEET 1 OF 1                                  |