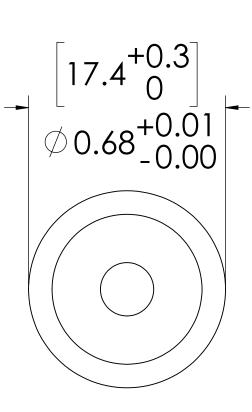

|       |      |      |       | REVISIONS          |          |          |
|-------|------|------|-------|--------------------|----------|----------|
| SHEET | ZONE | REV. | ECO   | DESCRIPTION        | DATE     | APPROVED |
| 1     | ALL  | A    | 50253 | 2017 FORMAT UPDATE | 3/8/2018 | HRC      |

PLUG, (BRASS,NICKEL & CHROME PLATED)







PANEL OPENING (SECTION A-A)

## **NOTES:**

1. MATERIAL: BRASS

2. FINISH: CHROME

3. O-RING MATERIAL: BUNA-N

4. O-RINGS LUBRICATED WITH FOOD GRADE SILICONE OIL, 350 CST.

## **FOR REFERENCE ONLY**

| UNLESS OTHERWISE SPECIFIED:  DIMENSIONS ARE IN INCHES TOLERANCES: FRACTIONAL 1/32 ANGULAR: MACH±0.5 BEND ±2 ONE PLACE DECIMAL ±0.01 TWO PLACE DECIMAL ±0.01 THEE PLACE DECIMAL ±0.01 THEE PLACE DECIMAL ±0.02 THEE PLACE DECIMAL ±0.02 TWO PLACE DUAL (mm) [±0.12]  PROPRIETARY AND CONFIDENTIAL  PROPRIETARY AND CONFIDENTIAL THE INFORMATION CONTAINED IN THIS DRAWING IS THE SOLE PROPERTY OF LINKTECH LLC. ANY REPRODUCTION OR DISCLOSURE IN PART OR AS A WHOLE WITHOUT THE WRITTEN PERMISSION OF LINKTECH LLC IS STRICKLY PROPHISTIFD.  NAME DATE  DRAWN RDA  CHECKED HRC 7/10/2017 PART NO: 40CB-PB3-04  ENG A