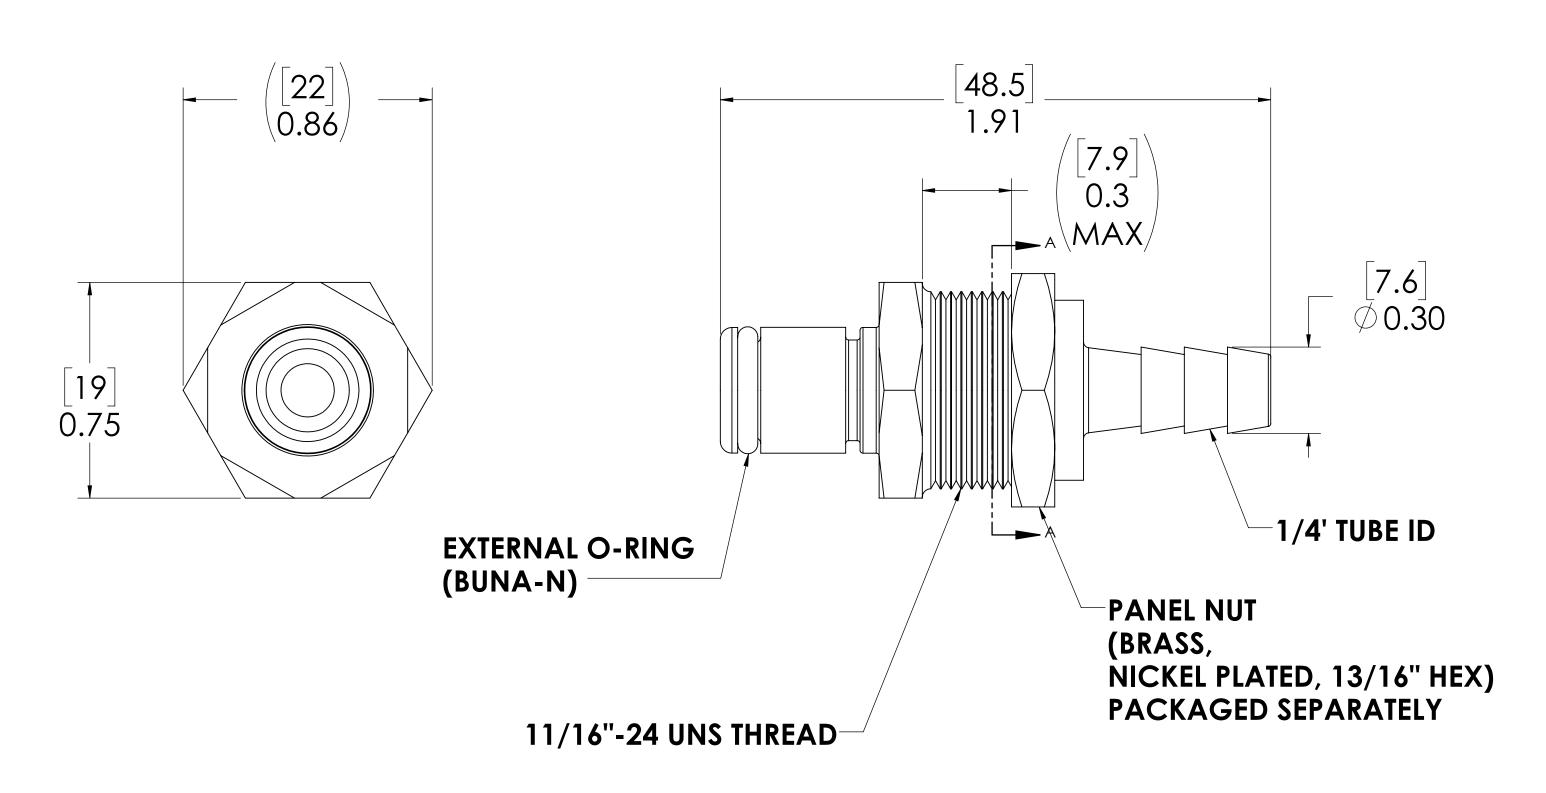

## **NOTES:**

1. MATERIAL: BRASS

2. FINISH: CHROME

3. O-RING MATERIAL: BUNA-N

4. O-RINGS LUBRICATED WITH FOOD GRADE SILICONE OIL, 350 CST.

## **FOR REFERENCE ONLY**

| UNLESS OTHERWISE SPECIFIED:  DIMENSIONS ARE IN INCHES TOLERANCES: FRACTIONAL 1/32 ANGULAR: MACH±0.5 BEND ±2 ONE PLACE DECIMAL ±0.01 TWO PLACE DECIMAL ±0.01 THEE PLACE DECIMAL ±0.01 THEE PLACE DECIMAL ±0.02 THEE PLACE DECIMAL ±0.02 TWO PLACE DUAL (mm) [±0.12]  PROPRIETARY AND CONFIDENTIAL  PROPRIETARY AND CONFIDENTIAL THE INFORMATION CONTAINED IN THIS DRAWING IS THE SOLE PROPERTY OF LINKTECH LLC. ANY REPRODUCTION OR DISCLOSURE IN PART OR AS A WHOLE WITHOUT THE WRITTEN PERMISSION OF LINKTECH LLC IS STRICKLY PROPHISTIFD.  NAME DATE  DRAWN RDA  CHECKED HRC 7/10/2017 PART NO: 40CB-PB3-04  ENG APPR. BDB 03-08-18  DESCRIPTION: LinkTech 40CB Series Panel Mt. Male, Non-valved, 250 HB, Chrome Brass  SIZE DWG. NO.  REV 40CB400220 A  SCALE: NITS WEIGHT: SHEET 1 OF 1 |                                                                                                                                                                      |                                                                            |            |      |           |                      |          |          |        |          |
|----------------------------------------------------------------------------------------------------------------------------------------------------------------------------------------------------------------------------------------------------------------------------------------------------------------------------------------------------------------------------------------------------------------------------------------------------------------------------------------------------------------------------------------------------------------------------------------------------------------------------------------------------------------------------------------------------------------------------------------------------------------------------------------------|----------------------------------------------------------------------------------------------------------------------------------------------------------------------|----------------------------------------------------------------------------|------------|------|-----------|----------------------|----------|----------|--------|----------|
| DRAWN RDA  TOLERANCES: FRACTIONAL±1/32 ANGULAR: MACH±0.5 BEND ±2 ONE PLACE DECIMAL ±0.01 TWO PLACE DECIMAL ±0.01 THREE PLACE DECIMAL ±0.05 TWO PLACE DUAL (mm) [±0.12]  PROPRIETARY AND CONFIDENTIAL  THE INFORMATION CONTAINED IN THIS DRAWING IS THE SOLE PROPERTY OF LINKTECH LLC. ANY REPRODUCTION OR DISCLOSURE IN PART OR AS A WHOLE WITHOUT THE WRITTEN  PERMISSION OF LINKTECH LLC IS  DRAWN  RDA  CHECKED  HRC 7/10/2017 PART NO: 40CB-PB3-04  ENG APPR. BDB 03-08-18 DESCRIPTION:  LinkTech 40CB Series Panel Mt. Male, Non-valved, 250 HB, Chrome Brass  SIZE DWG. NO.  REV  40CB-PB3-04                                                                                                                                                                                          | UNLESS OTHERWISE SPECIFIED:                                                                                                                                          |                                                                            |            | NAME | DATE      | i                    | TT I     | 1014     | 7      | <u>.</u> |
| ANGULAR: MĀCH±0.5 BEND ±2 ONE PLACE DECIMAL ±0.01 TWO PLACE DECIMAL ±0.01 THERE PLACE DECIMAL ±0.01 THERE PLACE DECIMAL ±0.02 THE PLACE DECIMAL ±0.02 THE PLACE DECIMAL ±0.03 TWO PLACE DUAL (mm) [±0.12]  PROPRIETARY AND CONFIDENTIAL  PURCHASING RK 03-08-18  COMMENTS:  THE INFORMATION CONTAINED IN THIS DRAWING IS THE SOLE PROPERTY OF LINKTECH LLC. ANY REPRODUCTION OR DISCLOSURE IN PART OR AS A WHOLE WITHOUT THE WRITTEN PERMISSION OF LINKTECH LLC IS                                                                                                                                                                                                                                                                                                                           |                                                                                                                                                                      |                                                                            |            | RDA  |           | ,                    | y L      | ,,,,,,,, |        |          |
| TWO PLACE DECIMAL ±0.01 THREE PLACE DECIMAL ±0.005 TWO PLACE DUAL (mm) [±0.12]  PROPRIETARY AND CONFIDENTIAL  THE INFORMATION CONTAINED IN THIS DRAWING IS THE SOLE PROPERTY OF LINKTECH LLC. ANY REPRODUCTION OR DISCLOSURE IN PART OR AS A WHOLE WITHOUT THE WRITTEN PERMISSION OF LINKTECH LLC IS  ENG APPR.  MFG APPR.  MFG APPR.  BDB 03-08-18  DESCRIPTION:  LinkTech 40CB Series Panel Mt. Male, Non-valved, 250 HB, Chrome Brass  SIZE DWG. NO.  REV  40CB400220  A                                                                                                                                                                                                                                                                                                                  | ANGULAR: MACH±0.                                                                                                                                                     | ±1/32<br>ACH±0.5 BEND ±2<br>ECIMAL ±0.1<br>DECIMAL ±0.01<br>DECIMAL ±0.005 | CHECKED    | HRC  | 7/10/2017 | PART NO: 40CB-PB3-04 |          |          |        |          |
| TWO PLACE DUAL (mm) [±0.12] MFG APPR. BDB 03-08-18 DESCRIPTION:  PROPRIETARY AND CONFIDENTIAL  THE INFORMATION CONTAINED IN THIS DRAWING IS THE SOLE PROPERTY OF LINKTECH LLC. ANY REPRODUCTION OR DISCLOSURE IN PART OR AS A WHOLE WITHOUT THE WRITTEN PERMISSION OF LINKTECH LLC IS                                                                                                                                                                                                                                                                                                                                                                                                                                                                                                        | TWO PLACE DECIMAL                                                                                                                                                    |                                                                            | ENG APPR.  | HRC  | 03-08-18  |                      |          |          |        |          |
| THE INFORMATION CONTAINED IN THIS DRAWING IS THE SOLE PROPERTY OF LINKTECH LLC. ANY REPRODUCTION OR DISCLOSURE IN PART OR AS A WHOLE WITHOUT THE WRITTEN PERMISSION OF LINKTECH LLC IS                                                                                                                                                                                                                                                                                                                                                                                                                                                                                                                                                                                                       |                                                                                                                                                                      |                                                                            | MFG APPR.  | BDB  | 03-08-18  | DESCI                | RIPTION: |          |        |          |
| THE INFORMATION CONTAINED IN THIS DRAWING IS THE SOLE PROPERTY OF LINKTECH LLC. ANY REPRODUCTION OR DISCLOSURE IN PART OR AS A WHOLE WITHOUT THE WRITTEN PERMISSION OF LINKTECH LLC IS                                                                                                                                                                                                                                                                                                                                                                                                                                                                                                                                                                                                       | THE INFORMATION CONTAINED IN THIS<br>DRAWING IS THE SOLE PROPERTY OF<br>LINKTECH LLC. ANY REPRODUCTION<br>OR DISCLOSURE IN PART OR AS A<br>WHOLE WITHOUT THE WRITTEN |                                                                            | PURCHASING | RK   | 03-08-18  |                      |          |          |        |          |
| STRICKLY PROHIBITED. SCALE: NTS WEIGHT: SHEET 1 OF 1                                                                                                                                                                                                                                                                                                                                                                                                                                                                                                                                                                                                                                                                                                                                         |                                                                                                                                                                      |                                                                            |            |      |           | SIZE                 | DWG. N   | 1O.      | <br>20 | A REV    |