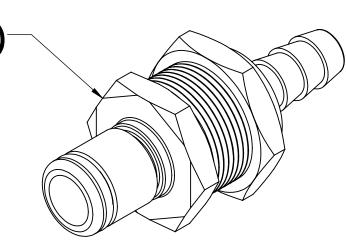

|       |      |      |       | REVISIONS          |          |          |
|-------|------|------|-------|--------------------|----------|----------|
| SHEET | ZONE | REV. | ECO   | DESCRIPTION        | DATE     | APPROVED |
| 1     | ALL  | A    | 50253 | 2017 FORMAT UPDATE | 3/8/2018 | HRC      |

PLUG, (BRASS,NICKEL & CHROME PLATED)







PANEL OPENING (SECTION A-A)

## **NOTES:**

1. MATERIAL: BRASS

2. FINISH: CHROME

3. O-RING MATERIAL: BUNA-N

4. O-RINGS LUBRICATED WITH FOOD GRADE SILICONE OIL, 350 CST.

## **FOR REFERENCE ONLY**

| UNLESS OTHERWISE SPECIFIED:  DIMENSIONS ARE IN INCHES TOLERANCES: FRACTIONAL 1/32 ANGULAR: MACH±0.5 BEND ±2 ONE PLACE DECIMAL ±0.01 TWO PLACE DECIMAL ±0.01 THEE PLACE DECIMAL ±0.01 THEE PLACE DECIMAL ±0.02 THEE PLACE DECIMAL ±0.02 TWO PLACE DUAL (mm) [±0.12]  PROPRIETARY AND CONFIDENTIAL  PROPRIETARY AND CONFIDENTIAL THE INFORMATION CONTAINED IN THIS DRAWING IS THE SOLE PROPERTY OF LINKTECH LLC. ANY REPRODUCTION OR DISCLOSURE IN PART OR AS A WHOLE WITHOUT THE WRITTEN PERMISSION OF LINKTECH LLC IS STRICKLY PROPHISTIFD.  NAME DATE  DRAWN RDA  CHECKED HRC 7/10/2017 PART NO: 40CB-PB3-04  E