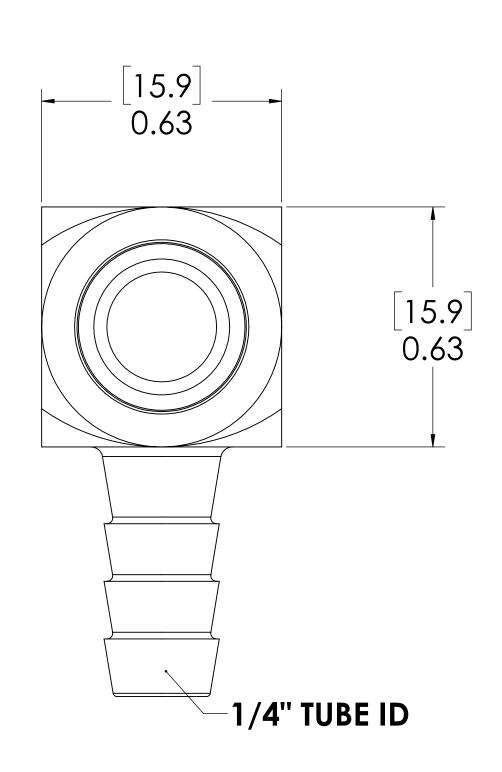

## NOTES:

1. MATERIAL: BRASS

2. FINISH: CHROME

3. O-RING MATERIAL: BUNA-N

4. O-RINGS LUBRICATED WITH FOOD GRADE SILICONE OIL, 350 CST.

|  | UNLESS OTHERWISE SPECIFIED:                                                                                                                                                          |            | NAME | DATE     |                                   | 1 <b>5</b> 7 1       | LINKTE  | 7                | <u>r</u> - |  |
|--|--------------------------------------------------------------------------------------------------------------------------------------------------------------------------------------|------------|------|----------|-----------------------------------|----------------------|---------|------------------|------------|--|
|  | DIMENSIONS ARE IN INCHES TOLERANCES: FRACTIONAL±1/32 ANGULAR: MACH±0.5 BEND ±2 ONE PLACE DECIMAL ±0.1 TWO PLACE DECIMAL ±0.01 THREE PLACE DECIMAL ±0.005 TWO PLACE DUAL (mm) [±0.12] | DRAWN      | DHJ  | 3/17/09  |                                   | 7                    |         | роск ссугуу<br>Т |            |  |
|  |                                                                                                                                                                                      | CHECKED    | HRC  | 3/17/09  | PART                              | PART NO: 40CB-PB4-04 |         |                  |            |  |
|  |                                                                                                                                                                                      | ENG APPR.  | HRC  | 10/16/18 |                                   | 4000-104-04          |         |                  |            |  |
|  |                                                                                                                                                                                      | MFG APPR.  | BDB  | 10/16/18 | DESCRIPTION:                      |                      |         |                  |            |  |
|  | PROPRIETARY AND CONFIDENTIAL                                                                                                                                                         | PRODUCTION | LS   | 10/16/18 | LinkTech 40CB Series Elbow Male,  |                      |         |                  |            |  |
|  | THE INFORMATION CONTAINED IN THIS DRAWING IS THE SOLE PROPERTY OF LINKTECH LLC. ANY REPRODUCTION OR DISCLOSURE IN PART OR AS A WHOLE WITHOUT THE WRITTEN                             | COMMENTS:  |      |          | Non-valved, 1/4" HB, Chrome Brass |                      |         |                  |            |  |
|  |                                                                                                                                                                                      |            |      |          | SIZE                              | DWG.                 | NO.     |                  | REV        |  |
|  |                                                                                                                                                                                      |            |      |          | C                                 | 400                  | CB40002 | 26               | A          |  |
|  | PERMISSION OF LINKTECH LLC IS<br>STRICKLY PROHIBITED.                                                                                                                                |            |      |          | SCAL                              | E: NTS               | WEIGHT: | SHEE             | T 1 OF 1   |  |
|  | l l                                                                                                                                                                                  |            |      |          | 1                                 |                      |         |                  |            |  |