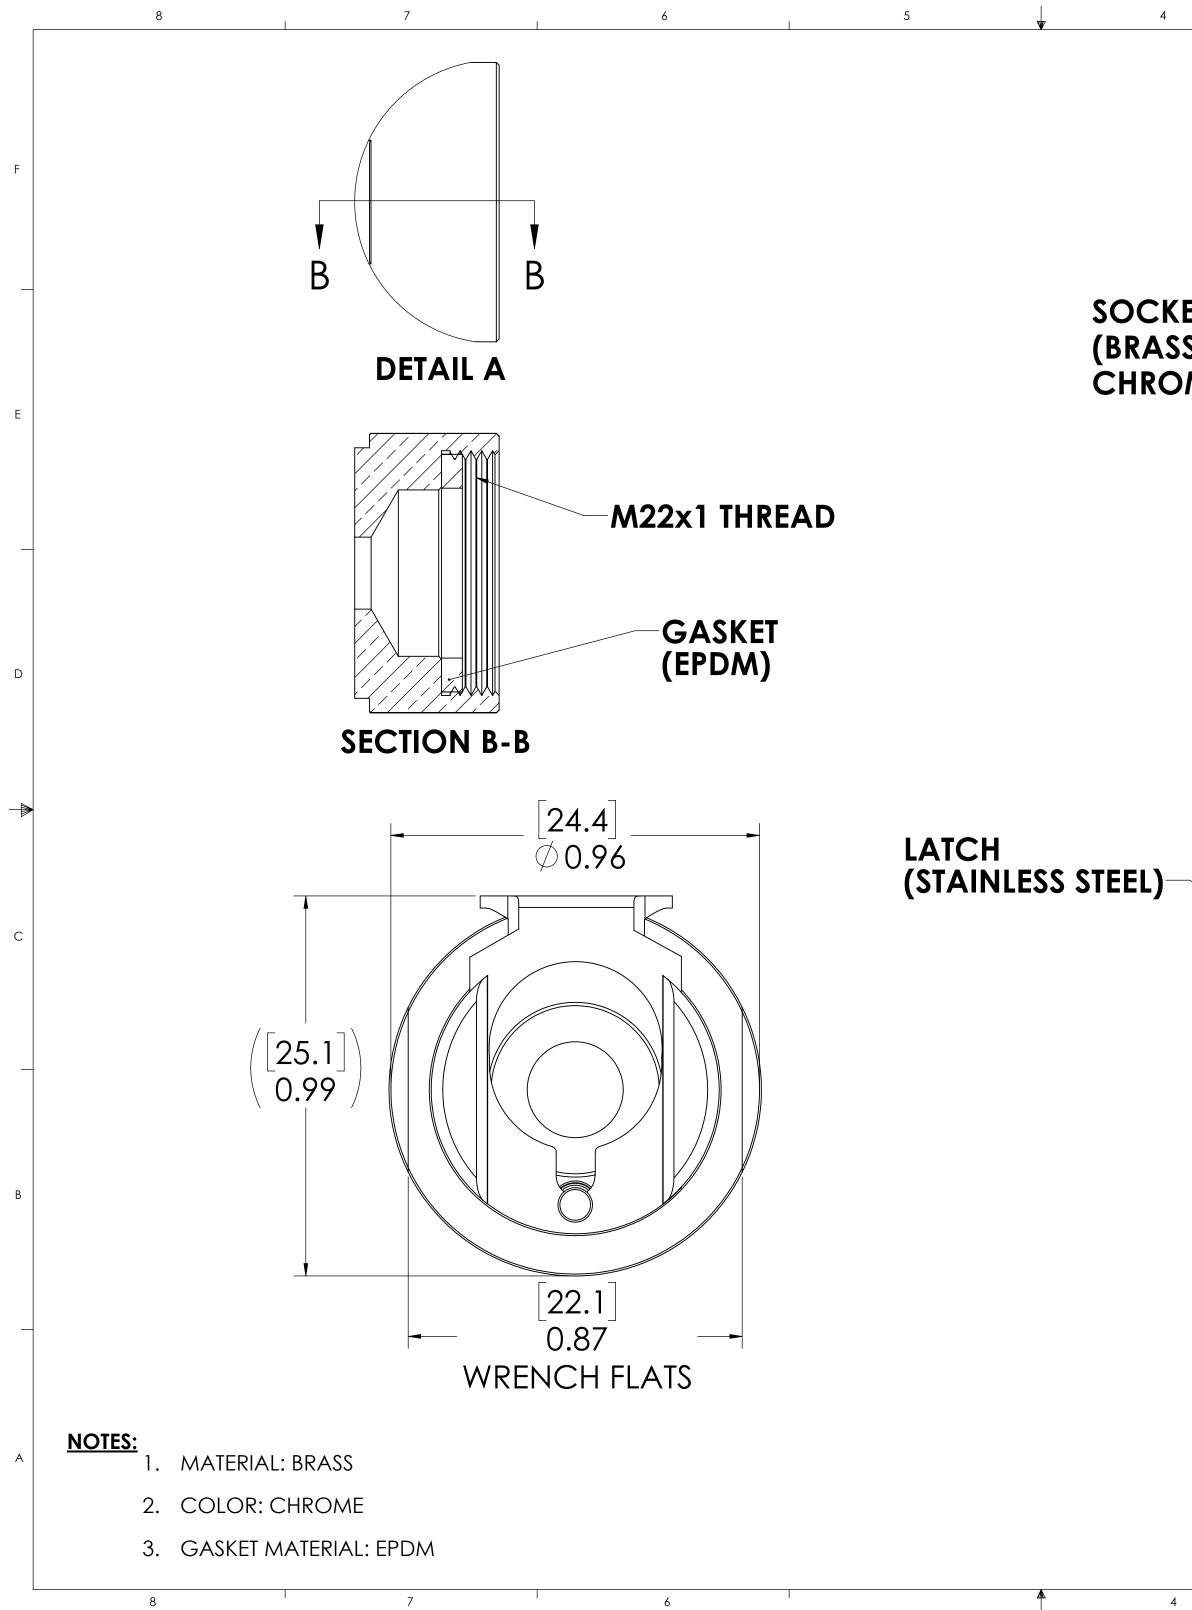

|                              | 3           |           |            | 2 1                                                                                             |                                                                                        |                                                          |                                                                     |                                                                 |  |
|------------------------------|-------------|-----------|------------|-------------------------------------------------------------------------------------------------|----------------------------------------------------------------------------------------|----------------------------------------------------------|------------------------