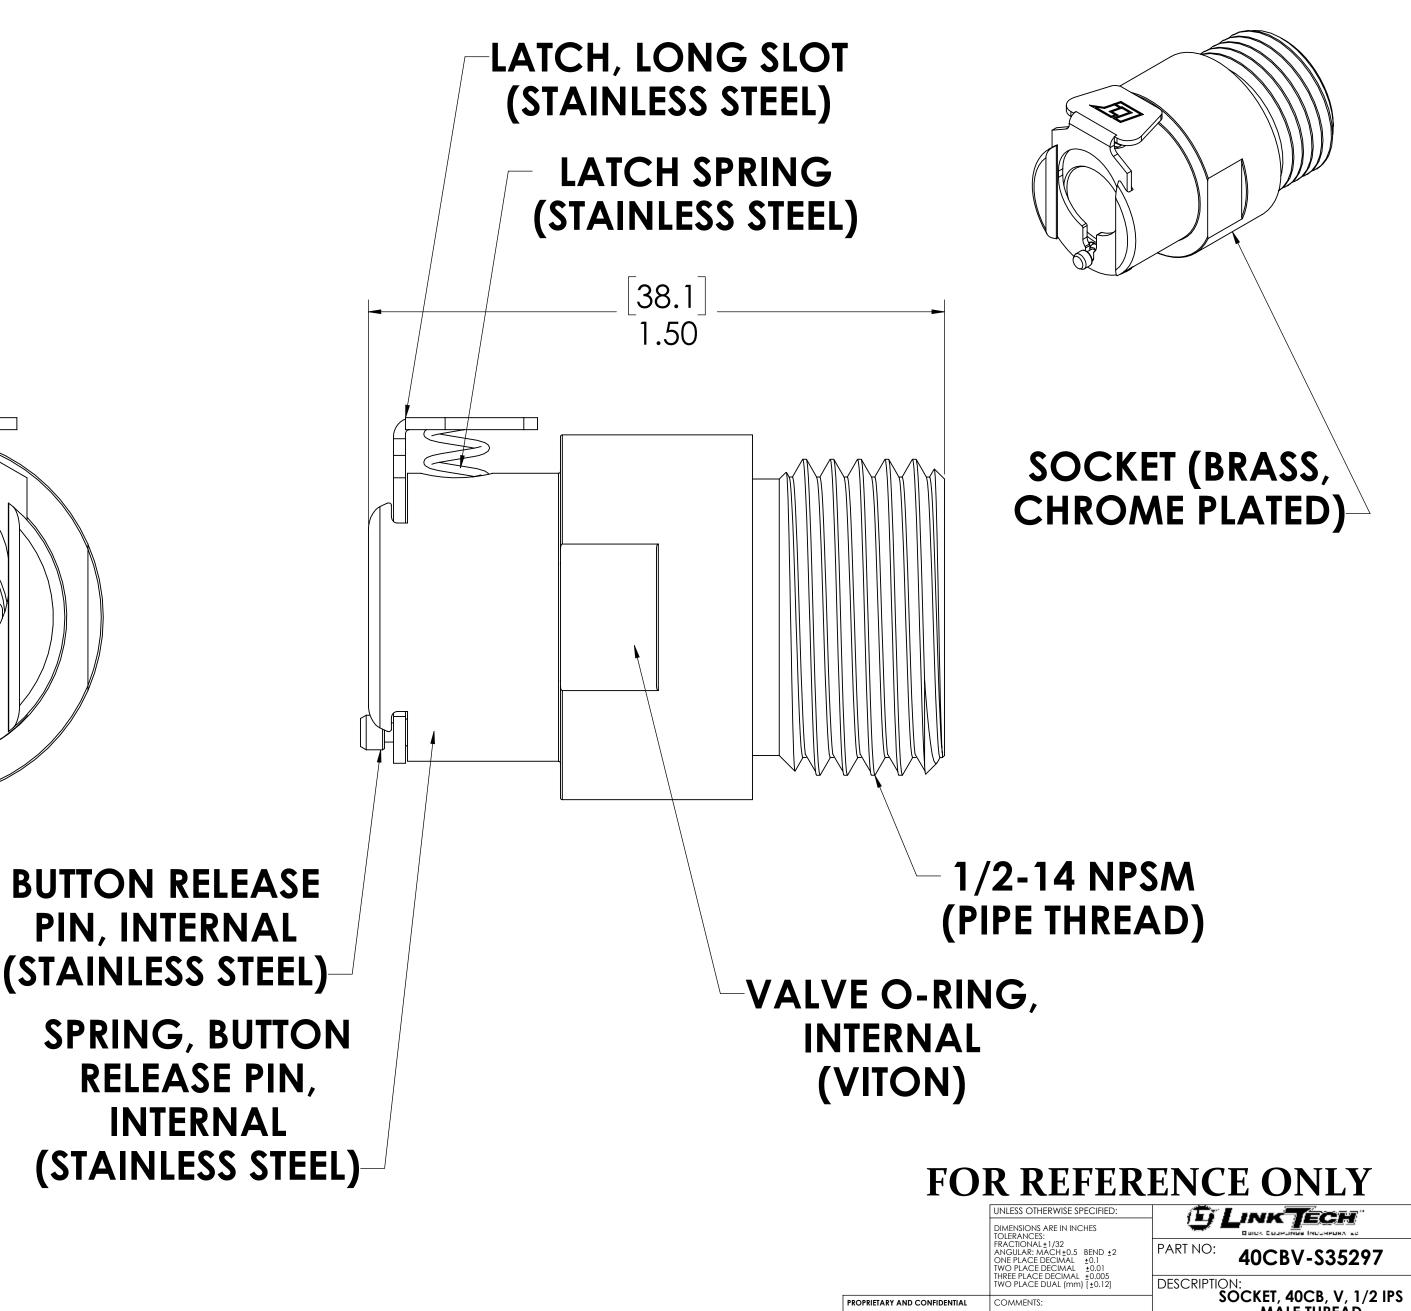

SIZE DWG. NO.

SCALE: NTS WEIGHT:

24.1  $\emptyset$  0.95 **VALVE** (DELRIN)—

[13.2]

0.52

6

## **NOTES:**

- 1. MATERIAL: BRASS
- 2. FINISH: CHROME
- 3. O-RING MATERIAL: VITON

**VALVE SPRING** 

(STAINLESS STEEL)

4. O-RINGS LUBRICATED WITH FOOD GRADE SILICONE OIL, 350 CST.