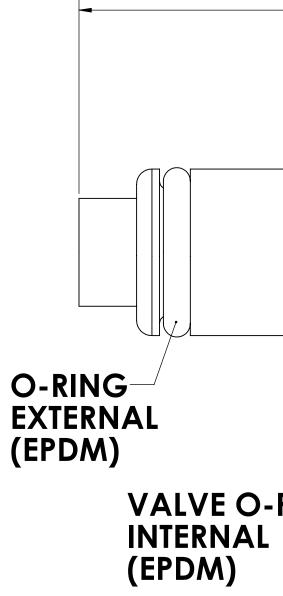

## NOTES:

8

8

F

Е

D

С

- 1. MATERIAL: POLYPROPYLENE
- 2. COLOR: GREY
- 3. O-RING MATERIAL: EPDM
- 4. O-RINGS LUBRICATED WITH FOOD GRADE SILICONE OIL, 350 CST.

6

7

| PLUG<br>(POLYPROPYLENE)                                                                                                                                                                                                                                                                                                                                                                                                                                                                                                                                                                                                                                                                                                                                                                                                                                                        | E        |
|--------------------------------------------------------------------------------------------------------------------------------------------------------------------------------------------------------------------------------------------------------------------------------------------------------------------------------------------------------------------------------------------------------------------------------------------------------------------------------------------------------------------------------------------------------------------------------------------------------------------------------------------------------------------------------------------------------------------------------------------------------------------------------------------------------------------------------------------------------------------------------|----------|
| [49.4±0.8]<br>1.95±0.03                                                                                                                                                                                                                                                                                                                                                                                                                                                                                                                                                                                                                                                                                                                                                                                                                                                        | D        |
| <i>i</i><br><i>i</i><br><i>i</i><br><i>i</i><br><i>i</i><br><i>i</i><br><i>i</i><br><i>i</i><br><i>i</i><br><i>i</i>                                                                                                                                                                                                                                                                                                                                                                                                                                                                                                                                                                                                                                                                                                                                                           | <b>€</b> |
| -RING (STAINLESS STEEL)                                                                                                                                                                                                                                                                                                                                                                                                                                                                                                                                                                                                                                                                                                                                                                                                                                                        | В        |
| DIMENSIONS ARE IN INCHES   DIMENSIONS ARE IN INCHES   DIMENSIONS ARE IN INCHES DRAWN LMP 3/26/2018 Dimensions |          |