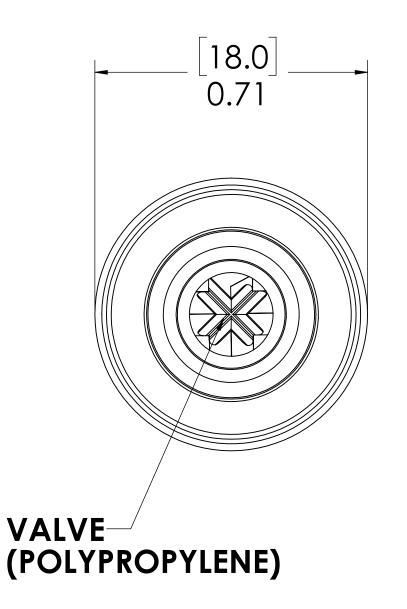

## NOTES:

8

8

F

Е

D

С

- 1. MATERIAL: POLYPROPYLENE
- 2. COLOR: GREY
- 3. O-RING MATERIAL: EPDM
- 4. O-RINGS LUBRICATED WITH FOOD GRADE SILICONE OIL, 350 CST.