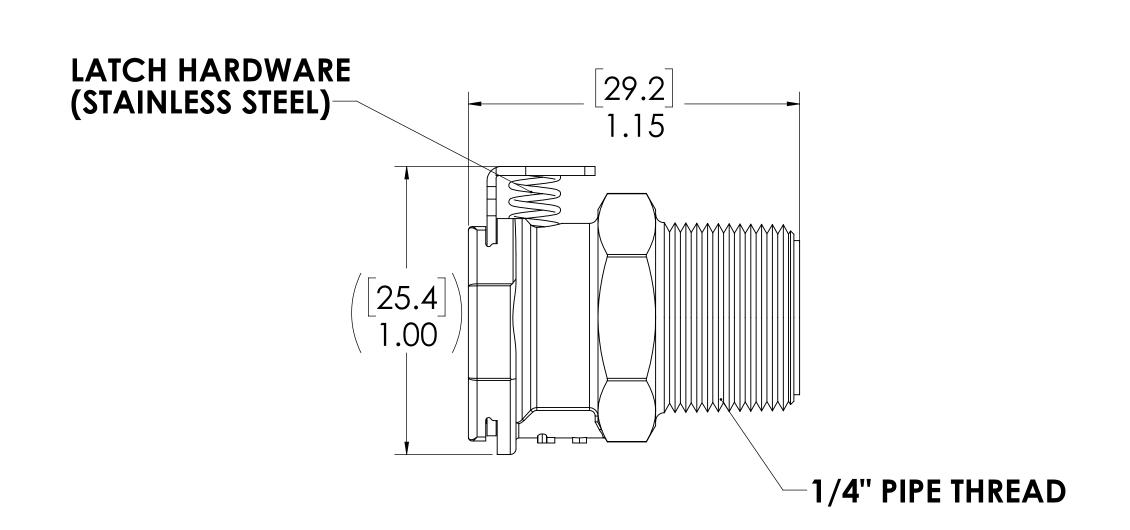

## **NOTES:**

1. MATERIAL: POLYPROPYLENE

2. COLOR: ALMOND

|            | NAME                                         | DATE                                                            | LINK TECH                                                                                                                                                                                                                           |  |  |
|------------|----------------------------------------------|-----------------------------------------------------------------|-------------------------------------------------------------------------------------------------------------------------------------------------------------------------------------------------------------------------------------|--|--|
| DRAWN      | RDA                                          | -, -, -                                                         | AN ORDERS CONTAIN                                                                                                                                                                                                                   |  |  |
| CHECKED    | HRC                                          | 3/20/2019                                                       | PART NO: 40PPV-SE1-04MALE                                                                                                                                                                                                           |  |  |
| ENG APPR.  | HRC                                          | 3/29/19                                                         | 40PPV-5ET-04MALL                                                                                                                                                                                                                    |  |  |
| MFG APPR.  | BDB                                          | 3/29/19                                                         | DESCRIPTION:                                                                                                                                                                                                                        |  |  |
| PRODUCTION | LS                                           | 3/29/19                                                         | LinkTech 40PP Series Male Thread Female Valved, 250 NPT, Molded Almond Color,                                                                                                                                                       |  |  |
| COMMENTS:  |                                              |                                                                 | Polypropylene                                                                                                                                                                                                                       |  |  |
|            |                                              |                                                                 | SIZE DWG. NO. REV                                                                                                                                                                                                                   |  |  |
|            |                                              |                                                                 | C 4000 4001 40 A                                                                                                                                                                                                                    |  |  |
|            |                                              |                                                                 | C 40PP400140 A                                                                                                                                                                                                                      |  |  |
|            |                                              |                                                                 |                                                                                                                                                                                                                                     |  |  |
| 1          |                                              |                                                                 | SCALE: NTS WEIGHT: SHEET 1 OF 1                                                                                                                                                                                                     |  |  |
|            | DRAWN CHECKED ENG APPR. MFG APPR. PRODUCTION | DRAWN RDA CHECKED HRC ENG APPR. HRC MFG APPR. BDB PRODUCTION LS | DRAWN         RDA         3/20/2019           CHECKED         HRC         3/20/2019           ENG APPR.         HRC         3/29/19           MFG APPR.         BDB         3/29/19           PRODUCTION         LS         3/29/19 |  |  |