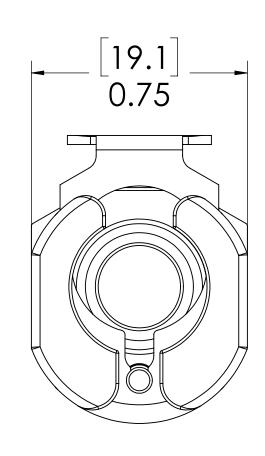

## **NOTES:**

1. MATERIAL: POLYPROPYLENE

2. COLOR: ALMOND

|            | NAME                                         | DATE                                                            | LINK TECH                                                                                                                                                                                                                           |  |  |
|------------|----------------------------------------------|-----------------------------------------------------------------|-------------------------------------------------------------------------------------------------------------------------------------------------------------------------------------------------------------------------------------|--|--|
| DRAWN      | RDA                                          | -, -, -                                                         | AN ORDERS CONTAIN                                                                                                                                                                                                                   |  |  |
| CHECKED    | HRC                                          | 3/20/2019                                                       | PART NO: 40PPV-SE1-04MALE                                                                                                                                                                                                           |  |  |
| ENG APPR.  | HRC                                          | 3/29/19                                                         | 40PPV-5ET-04MALL                                                                                                                                                                                                                    |  |  |
| MFG APPR.  | BDB                                          | 3/29/19                                                         | DESCRIPTION:                                                                                                                                                                                                                        |  |  |
| PRODUCTION | LS                                           | 3/29/19                                                         | LinkTech 40PP Series Male Thread Female Valved, 250 NPT, Molded Almond Color,                                                                                                                                                       |  |  |
| COMMENTS:  |                                              |                                                                 | Polypropylene                                                                                                                                                                                                                       |  |  |
|            |                                              |                                                                 | SIZE DWG. NO. REV                                                                                                                                                                                                                   |  |  |
|            |                                              |                                                                 | C 4000 4001 40 A                                                                                                                                                                                                                    |  |  |
|            |                                              |                                                                 | C 40PP400140 A                                                                                                                                                                                                                      |  |  |
|            |                                              |                                                                 |                                                                                                                                                                                                                                     |  |  |
| 1          |                                              |                                                                 | SCALE: NTS WEIGHT: SHEET 1 OF 1                                                                                                                                                                                                     |  |  |
|            | DRAWN CHECKED ENG APPR. MFG APPR. PRODUCTION | DRAWN RDA CHECKED HRC ENG APPR. HRC MFG APPR. BDB PRODUCTION LS | DRAWN         RDA         3/20/2019           CHECKED         HRC         3/20/2019           ENG APPR.         HRC         3/29/19           MFG APPR.         BDB         3/29/19           PRODUCTION         LS         3/29/19 |  |  |