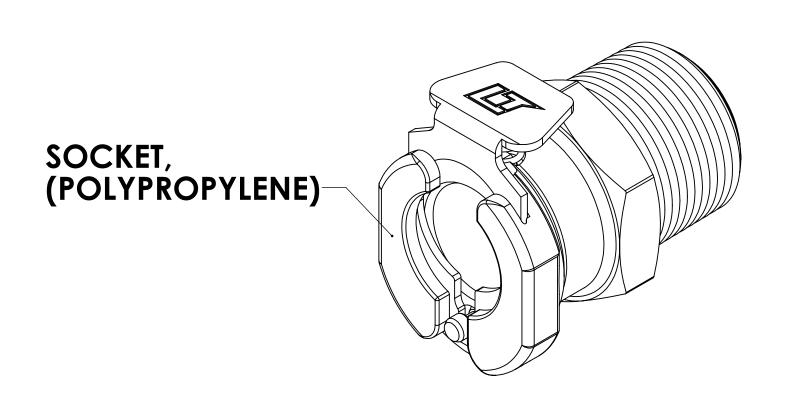

## **NOTES:**

1. MATERIAL: POLYPROPYLENE

2. COLOR: ALMOND

|            | NAME                                         | DATE                                                            | LINK TECH                                                                                                                                                                                                                           |  |  |
|------------|----------------------------------------------|-----------------------------------------------------------------|-------------------------------------------------------------------------------------------------------------------------------------------------------------------------------------------------------------------------------------|--|--|
| DRAWN      | RDA                                          | -, -, -                                                         | AN ORDERS CONTAIN                                                                                                                                                                                                                   |  |  |
| CHECKED    | HRC                                          | 3/20/2019                                                       | PART NO: 40PPV-SE1-04MALE                                                                                                                                                                                                           |  |  |
| ENG APPR.  | HRC                                          | 3/29/19                                                         | 40PPV-5ET-04MALL                                                                                                                                                                                                                    |  |  |
| MFG APPR.  | BDB                                          | 3/29/19                                                         | DESCRIPTION:                                                                                                                                                                                                                        |  |  |
| PRODUCTION | LS                                           | 3/29/19                                                         | LinkTech 40PP Series Male Thread Female Valved, 250 NPT, Molded Almond Color,                                                                                                                                                       |  |  |
| COMMENTS:  |                                              |                                                                 | Polypropylene                                                                                                                                                                                                                       |  |  |
|            |                                              |                                                                 | SIZE DWG. NO. REV                                                                                                                                                                                                                   |  |  |
|            |                                              |                                                                 | C 4000 4001 40 A                                                                                                                                                                                                                    |  |  |
|            |                                              |                                                                 | C 40PP400140 A                                                                                                                                                                                                                      |  |  |
|            |                                              |                                                                 |                                                                                                                                                                                                                                     |  |  |
| 1          |                                              |                                                                 | SCALE: NTS WEIGHT: SHEET 1 OF 1                                                                                                                                                                                                     |  |  |
|            | DRAWN CHECKED ENG APPR. MFG APPR. PRODUCTION | DRAWN RDA CHECKED HRC ENG APPR. HRC MFG APPR. BDB PRODUCTION LS | DRAWN         RDA         3/20/2019           CHECKED         HRC         3/20/2019           ENG APPR.         HRC         3/29/19           MFG APPR.         BDB         3/29/19           PRODUCTION         LS         3/29/19 |  |  |