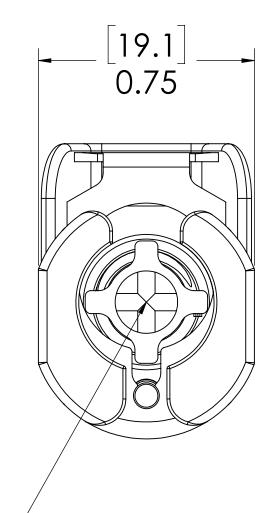

## VALVE (POLYPROPYLENE)

## <u>NOTES:</u>

8

D

С

8

- 1. MATERIAL: POLYPROPYLENE
- 2. COLOR: GREY
- 3. O-RING MATERIAL: EPDM

7

4. O-RINGS LUBRICATED WITH FOOD GRADE SILICONE OIL, 350 CST.