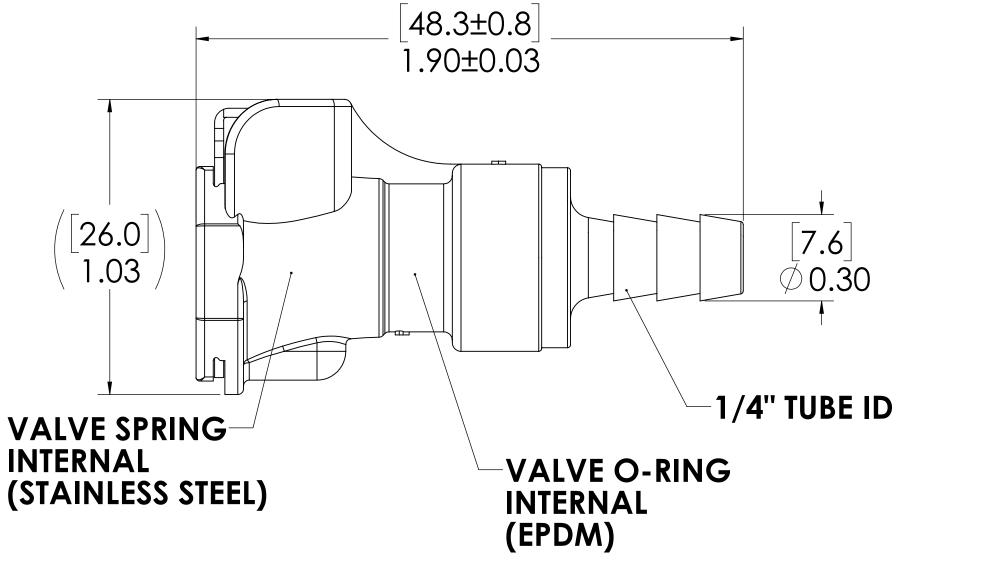

## VALVE (POLYPROPYLENE)

## <u>NOTES:</u>

8

D

С

8

- 1. MATERIAL: POLYPROPYLENE
- 2. COLOR: GREY
- 3. O-RING MATERIAL: EPDM

7

4. O-RINGS LUBRICATED WITH FOOD GRADE SILICONE OIL, 350 CST.