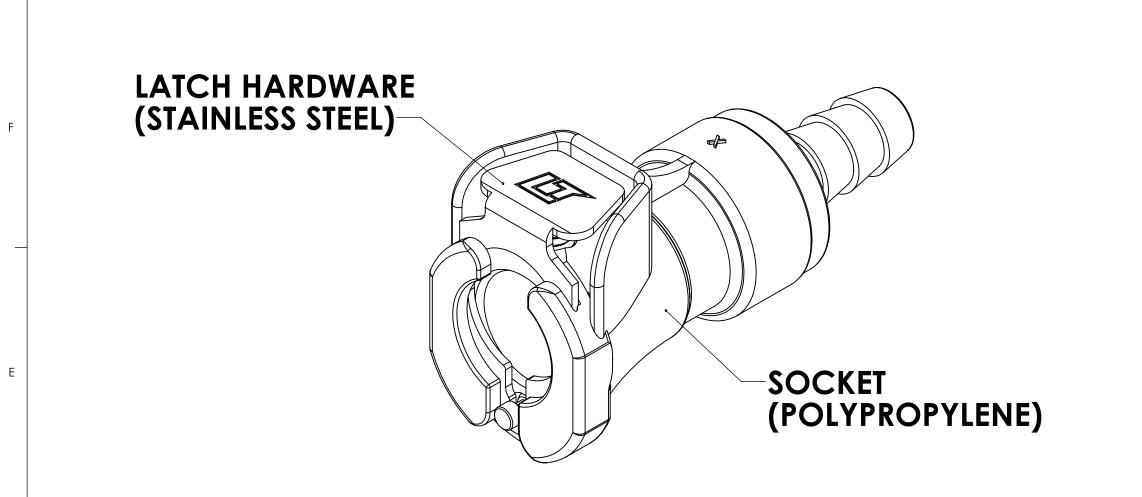

## VALVE (POLYPROPYLENE)

## <u>NOTES:</u>

8

D

С

8

- 1. MATERIAL: POLYPROPYLENE
- 2. COLOR: GREY
- 3. O-RING MATERIAL: EPDM

7

4. O-RINGS LUBRICATED WITH FOOD GRADE SILICONE OIL, 350 CST.