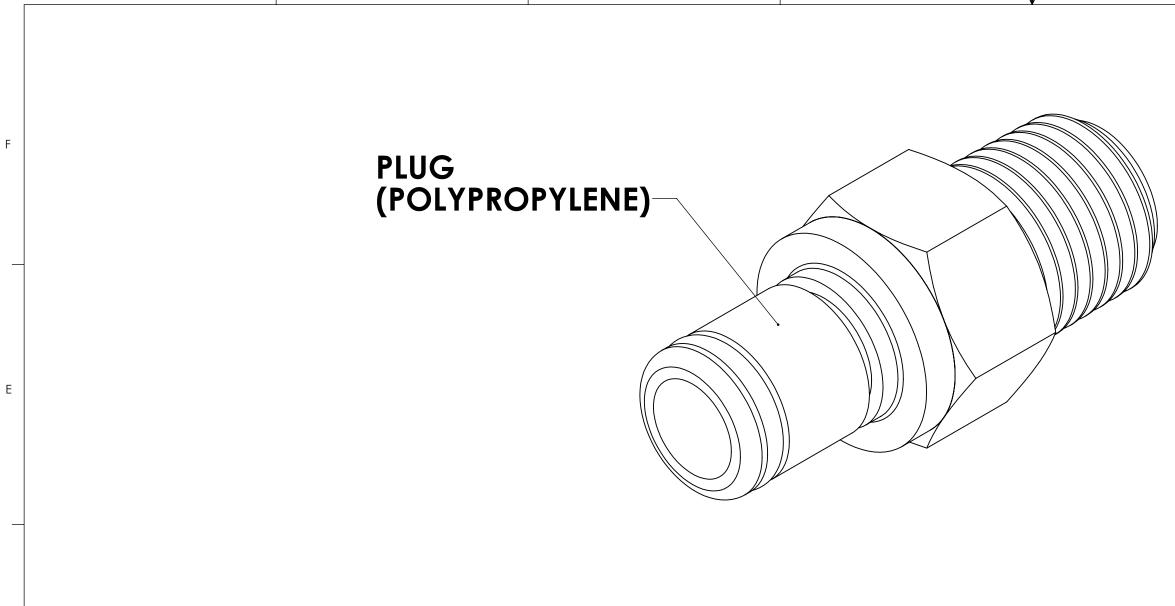

## NOTES:

8

D

С

8

- 1. MATERIAL: POLYPROPYLENE
- 2. COLOR: GRAY
- 3. O-RING MATERIAL: EPDM

7

4. O-RINGS LUBRICATED WITH FOOD GRADE SILICONE OIL, 350 CST.