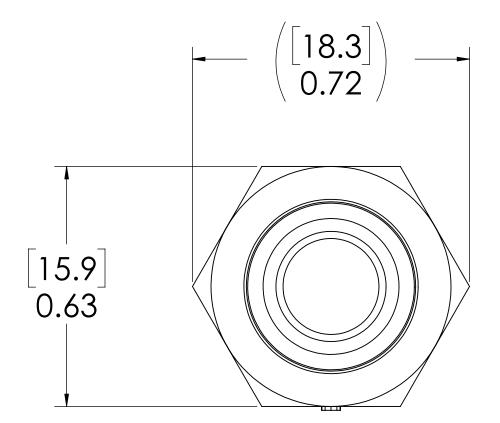

6

| [38.2±<br>1.51±( | :0.8]<br>0.03                                                                                                                                                                                                                                                                                      |                                                                                            | -                                                                                     |              | D |
|------------------|----------------------------------------------------------------------------------------------------------------------------------------------------------------------------------------------------------------------------------------------------------------------------------------------------|--------------------------------------------------------------------------------------------|---------------------------------------------------------------------------------------|--------------|---|
|                  |                                                                                                                                                                                                                                                                                                    |                                                                                            |                                                                                       |              | C |
| /                |                                                                                                                                                                                                                                                                                                    |                                                                                            | 1/4" NP<br>(PIPE TH                                                                   | r<br>READ)   | В |
|                  | UNLESS OTHERWISE SPECIFIED:<br>DIMENSIONS ARE IN INCHES<br>TOLERANCES:<br>FRACTIONAL±1/32<br>ANGULAR: MACH±0.5<br>BEND±2<br>ONE PLACE DECIMAL±0.1<br>TWO PLACE DECIMAL±0.01<br>THREE PLACE DECIMAL±0.01<br>THREE PLACE DECIMAL±0.05<br>TWO PLACE DUAL (mm) [±0.12]<br>PROPRIETARY AND CONFIDENTIAL | RREF<br>NAM<br>DRAWN LMF<br>CHECKED HRC<br>ENG APPR. HRC<br>MFG APPR. BDE<br>PRODUCTION LS | E DATE<br>3/26/2018<br>2 3/26/2018<br>2 3/26/2018<br>2 10/23/18<br>3 10/23/18 DESCRIP | 40FFA-FEI-04 |   |