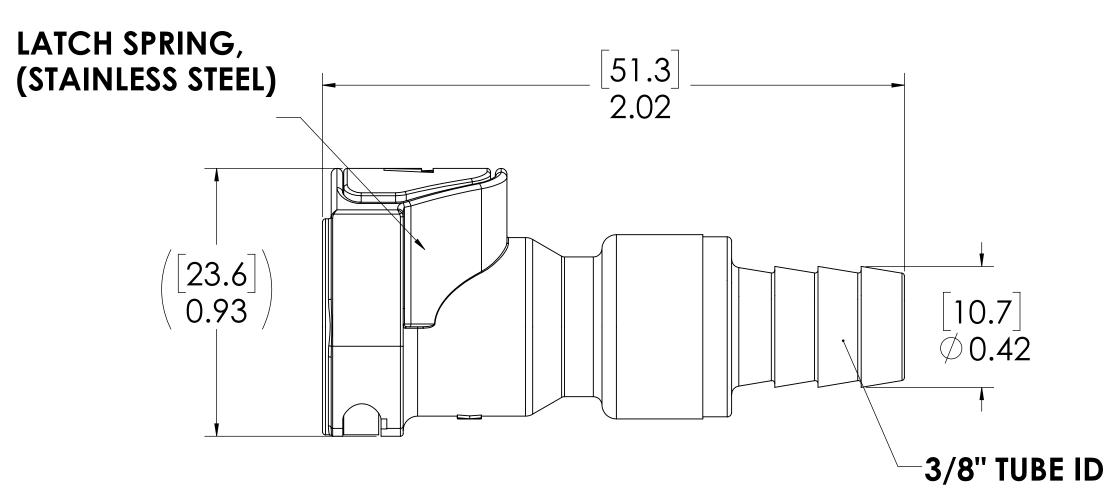

## **FOR REFERENCE ONLY**

| UNLESS OTHERWISE SPECIFIED:                                                                                                                                                          |           | NAME | DATE     | © LINKTECH"                                |
|--------------------------------------------------------------------------------------------------------------------------------------------------------------------------------------|-----------|------|----------|--------------------------------------------|
| DIMENSIONS ARE IN INCHES TOLERANCES: FRACTIONAL±1/32 ANGULAR: MACH±0.5 BEND ±2 ONE PLACE DECIMAL ±0.1 TWO PLACE DECIMAL ±0.01 THREE PLACE DECIMAL ±0.005 TWO PLACE DUAL (mm) [±0.12] | DRAWN     | HRC  | 08-05-16 | Quick Courdinat Incorporative              |
|                                                                                                                                                                                      | CHECKED   | HRC  | 08-05-16 | PART NO: 50AC-S2-06LB                      |
|                                                                                                                                                                                      | ENG APPR. | HRC  | 02-13-18 |                                            |
|                                                                                                                                                                                      | MFG APPR. | BDB  | 02-13-18 | DESCRIPTION:                               |
| PROPRIETARY AND CONFIDENTIAL                                                                                                                                                         | Q.A.      | JJB  | 02-13-18 | LinkTech 50AC Series Straight Female, Non- |
|                                                                                                                                                                                      | COMMENTS: |      | •        | valved, 3/8" HB, Long Body, Natural Acetal |
| THE INFORMATION CONTAINED IN THIS                                                                                                                                                    |           |      |          | SIZE DWG. NO. REV                          |
| DRAWING IS THE SOLE PROPERTY OF LINKTECH LLC. ANY REPRODUCTION                                                                                                                       |           |      |          | ~ FO A O FOO 100 A                         |
| OR DISCLOSURE IN PART OR AS A                                                                                                                                                        |           |      |          | C 50AC500183  A                            |
| WHOLE WITHOUT THE WRITTEN                                                                                                                                                            |           |      |          |                                            |
| PERMISSION OF LINKTECH LLC IS                                                                                                                                                        |           |      |          | SCALE: NTS WEIGHT: SHEET 1 OF 1            |
| STRICKLY PROHIBITED                                                                                                                                                                  | I         |      |          | )( A  F                                    |