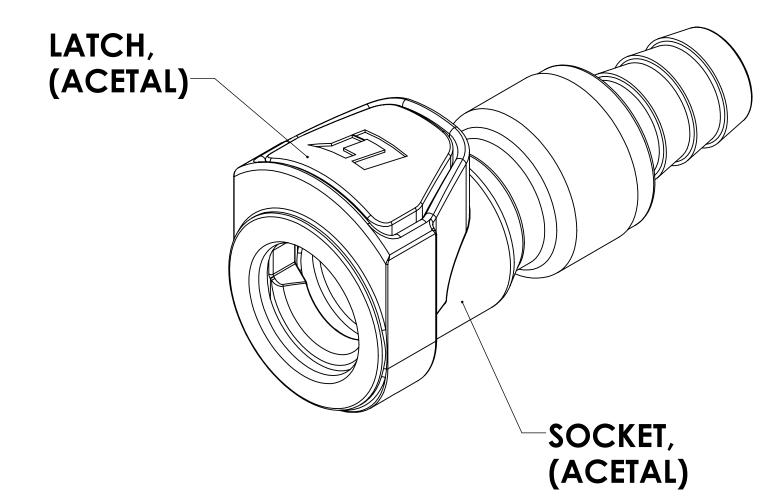

REVISIONS SHEET ZONE REV.

1 ALL A DESCRIPTION 50253 UPDATE DWG TO CURRENT FORMAT & STANDARDS







## NOTES:

1. MATERIAL: ACETAL

2. COLOR: NATURAL WHITE

## **FOR REFERENCE ONLY**

| UNLESS OTHERWISE SPECIFIED:                                                                                                                                                          |           | NAME | DATE     | © LINKTECH"                                |
|--------------------------------------------------------------------------------------------------------------------------------------------------------------------------------------|-----------|------|----------|--------------------------------------------|
| DIMENSIONS ARE IN INCHES TOLERANCES: FRACTIONAL±1/32 ANGULAR: MACH±0.5 BEND ±2 ONE PLACE DECIMAL ±0.1 TWO PLACE DECIMAL ±0.01 THREE PLACE DECIMAL ±0.005 TWO PLACE DUAL (mm) [±0.12] | DRAWN