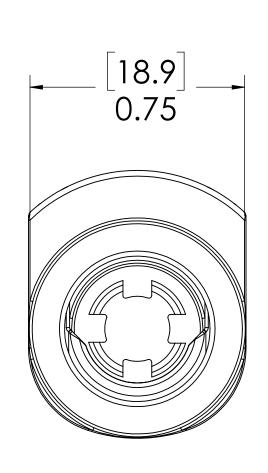

## **FOR REFERENCE ONLY**

| UNLESS OTHERWISE SPECIFIED:                                                                                                                                                          |           | NAME | DATE     | © LINKTECH"                                |
|--------------------------------------------------------------------------------------------------------------------------------------------------------------------------------------|-----------|------|----------|--------------------------------------------|
| DIMENSIONS ARE IN INCHES TOLERANCES: FRACTIONAL±1/32 ANGULAR: MACH±0.5 BEND ±2 ONE PLACE DECIMAL ±0.1 TWO PLACE DECIMAL ±0.01 THREE PLACE DECIMAL ±0.005 TWO PLACE DUAL (mm) [±0.12] | DRAWN     | HRC  | 08-05-16 | Quick Courdinat Incorporative              |
|                                                                                                                                                                                      | CHECKED   | HRC  | 08-05-16 | PART NO: 50AC-S2-06LB                      |
|                                                                                                                                                                                      | ENG APPR. | HRC  | 02-13-18 |                                            |
|                                                                                                                                                                                      | MFG APPR. | BDB  | 02-13-18 | DESCRIPTION:                               |
| PROPRIETARY AND CONFIDENTIAL                                                                                                                                                         | Q.A.      | JJB  | 02-13-18 | LinkTech 50AC Series Straight Female, Non- |
|                                                                                                                                                                                      | COMMENTS: |      | •        | valved, 3/8" HB, Long Body, Natural Acetal |
| THE INFORMATION CONTAINED IN THIS                                                                                                                                                    |           |      |          | SIZE DWG. NO. REV                          |
| DRAWING IS THE SOLE PROPERTY OF LINKTECH LLC. ANY REPRODUCTION                                                                                                                       |           |      |          | ~ FO A O FOO 100 A                         |
| OR DISCLOSURE IN PART OR AS A                                                                                                                                                        |           |      |          | C 50AC500183  A                            |
| WHOLE WITHOUT THE WRITTEN                                                                                                                                                            |           |      |          |                                            |
| PERMISSION OF LINKTECH LLC IS                                                                                                                                                        |           |      |          | SCALE: NTS WEIGHT: SHEET 1 OF 1            |
| STRICKLY PROHIBITED                                                                                                                                                                  | I         |      |          | )( A  F                                    |