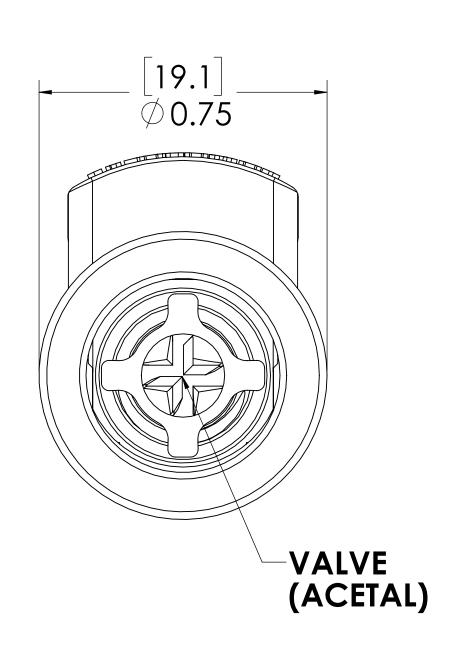

## NOTES:

- 1. MATERIAL: ACETAL
- 2. COLOR: GREY
- 3. O-RING MATERIAL: BUNA-N
- 4. O-RINGS LUBRICATED WITH FOOD GRADE SILICONE OIL, 350 CST.

## FOR REFERENCE ONLY

| UNLESS OTHERWISE SPECIFIED:                                                            |            | NAME | DATE      | Ti LinkTech                             |  |  |
|----------------------------------------------------------------------------------------|------------|------|-----------|-----------------------------------------|--|--|
| DIMENSIONS ARE IN INCHES TOI FRANCES:                                                  | DRAWN      | LMP  | 6/25/2018 | Baick Codepines Incorpora sc            |  |  |
| FRACTIONAL±1/32<br>ANGULAR: MACH±0.5 BEND ±2                                           | CHECKED    | HRC  | 6/25/2018 | PART NO: 50BACV-SB1-04                  |  |  |
| ONE PLACE DECIMAL ±0.1 TWO PLACE DECIMAL ±0.01                                         | ENG APPR.  | HRC  | 10/16/18  |                                         |  |  |
| THREE PLACE DECIMAL ±0.005<br>TWO PLACE DUAL (mm) [±0.12]                              | MFG APPR.  | BDB  | 10/16/18  | 220011111111111111111111111111111111111 |  |  |
| PROPRIETARY AND CONFIDENTIAL                                                           | PRODUCTION | LS   | 10/16/18  | LinkTech 50BAC Series, Male Thread      |  |  |
|                                                                                        | COMMENTS:  |      | •         | Socket, Valved, 1/4" NPT, Acetal        |  |  |
| THE INFORMATION CONTAINED IN THIS<br>DRAWING IS THE SOLE PROPERTY OF                   |            |      |           | SIZE DWG. NO. REV                       |  |  |
| LINKTECH LLC. ANY REPRODUCTION OR DISCLOSURE IN PART OR AS A WHOLE WITHOUT THE WRITTEN |            |      |           | <b>C</b> 50BAC500020 A                  |  |  |
| PERMISSION OF LINKTECH LLC IS                                                          |            |      |           | CCALE, NITC WEICHT, CHEET 1 OF 1        |  |  |