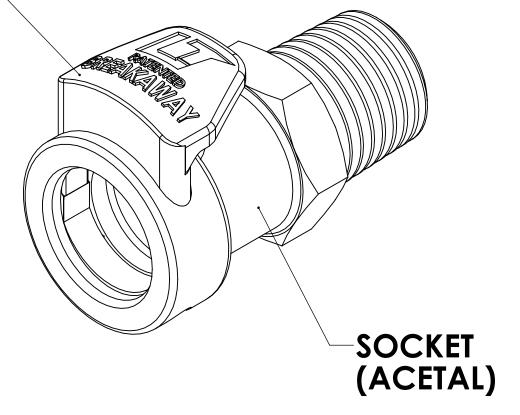

## NOTES:

- 1. MATERIAL: ACETAL
- 2. COLOR: GREY
- 3. O-RING MATERIAL: BUNA-N
- 4. O-RINGS LUBRICATED WITH FOOD GRADE SILICONE OIL, 350 CST.

## FOR REFERENCE ONLY

| UNLESS OTHERWISE SPECIFIED:                                                            |            | NAME | DATE      | Ti LinkTech                             |  |  |
|----------------------------------------------------------------------------------------|------------|------|-----------|-----------------------------------------|--|--|
| DIMENSIONS ARE IN INCHES TOI FRANCES:                                                  | DRAWN      | LMP  | 6/25/2018 | Baick Codepines Incorpora sc            |  |  |
| FRACTIONAL±1/32<br>ANGULAR: MACH±0.5 BEND ±2                                           | CHECKED    | HRC  | 6/25/2018 | PART NO: 50BACV-SB1-04                  |  |  |
| ONE PLACE DECIMAL ±0.1 TWO PLACE DECIMAL ±0.01                                         | ENG APPR.  | HRC  | 10/16/18  |                                         |  |  |
| THREE PLACE DECIMAL ±0.005<br>TWO PLACE DUAL (mm) [±0.12]                              | MFG APPR.  | BDB  | 10/16/18  | 220011111111111111111111111111111111111 |  |  |
| PROPRIETARY AND CONFIDENTIAL                                                           | PRODUCTION | LS   | 10/16/18  | LinkTech 50BAC Series, Male Thread      |  |  |
|                                                                                        | COMMENTS:  |      | •         | Socket, Valved, 1/4" NPT, Acetal        |  |  |
| THE INFORMATION CONTAINED IN THIS<br>DRAWING IS THE SOLE PROPERTY OF                   |            |      |           | SIZE DWG. NO. REV                       |  |  |
| LINKTECH LLC. ANY REPRODUCTION OR DISCLOSURE IN PART OR AS A WHOLE WITHOUT THE WRITTEN |            |      |           | <b>C</b> 50BAC500020 A                  |  |  |
| PERMISSION OF LINKTECH LLC IS                                                          |            |      |           | CCALE, NITC WEICHT, CHEET 1 OF 1        |  |  |