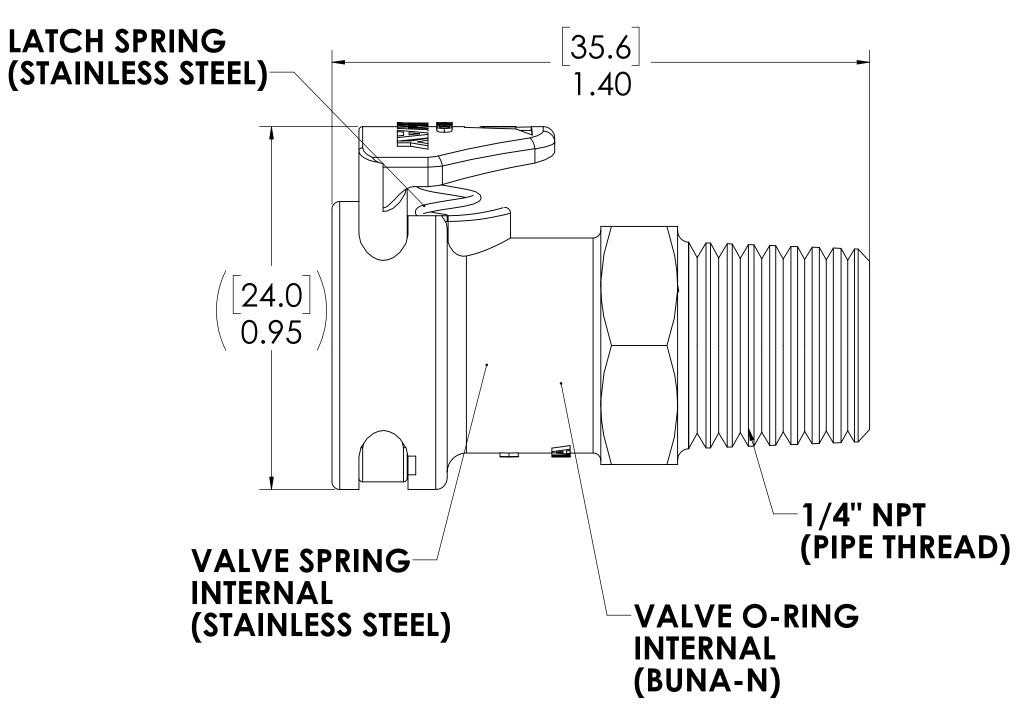

## NOTES:

- 1. MATERIAL: ACETAL
- 2. COLOR: GREY
- 3. O-RING MATERIAL: BUNA-N
- 4. O-RINGS LUBRICATED WITH FOOD GRADE SILICONE OIL, 350 CST.

## FOR REFERENCE ONLY

| UNLESS OTHERWISE SPECIFIED:                                                            |            | NAME | DATE      | Ti LinkTech                             |  |  |
|----------------------------------------------------------------------------------------|------------|------|-----------|-----------------------------------------|--|--|
| DIMENSIONS ARE IN INCHES TOI FRANCES:                                                  | DRAWN      | LMP  | 6/25/2018 | Baick Codepines Incorpora sc            |  |  |
| FRACTIONAL±1/32<br>ANGULAR: MACH±0.5 BEND ±2                                           | CHECKED    | HRC  | 6/25/2018 | PART NO: 50BACV-SB1-04                  |  |  |
| ONE PLACE DECIMAL ±0.1 TWO PLACE DECIMAL ±0.01                                         | ENG APPR.  | HRC  | 10/16/18  |                                         |  |  |
| THREE PLACE DECIMAL ±0.005<br>TWO PLACE DUAL (mm) [±0.12]                              | MFG APPR.  | BDB  | 10/16/18  | 220011111111111111111111111111111111111 |  |  |
| PROPRIETARY AND CONFIDENTIAL                                                           | PRODUCTION | LS   | 10/16/18  | LinkTech 50BAC Series, Male Thread      |  |  |
|                                                                                        | COMMENTS:  |      | •         | Socket, Valved, 1/4" NPT, Acetal        |  |  |
| THE INFORMATION CONTAINED IN THIS<br>DRAWING IS THE SOLE PROPERTY OF                   |            |      |           | SIZE DWG. NO. REV                       |  |  |
| LINKTECH LLC. ANY REPRODUCTION OR DISCLOSURE IN PART OR AS A WHOLE WITHOUT THE WRITTEN |            |      |           | <b>C</b> 50BAC500020 A                  |  |  |
| PERMISSION OF LINKTECH LLC IS                                                          |            |      |           | CCALE, NITC WEICHT, CHEET 1 OF 1        |  |  |