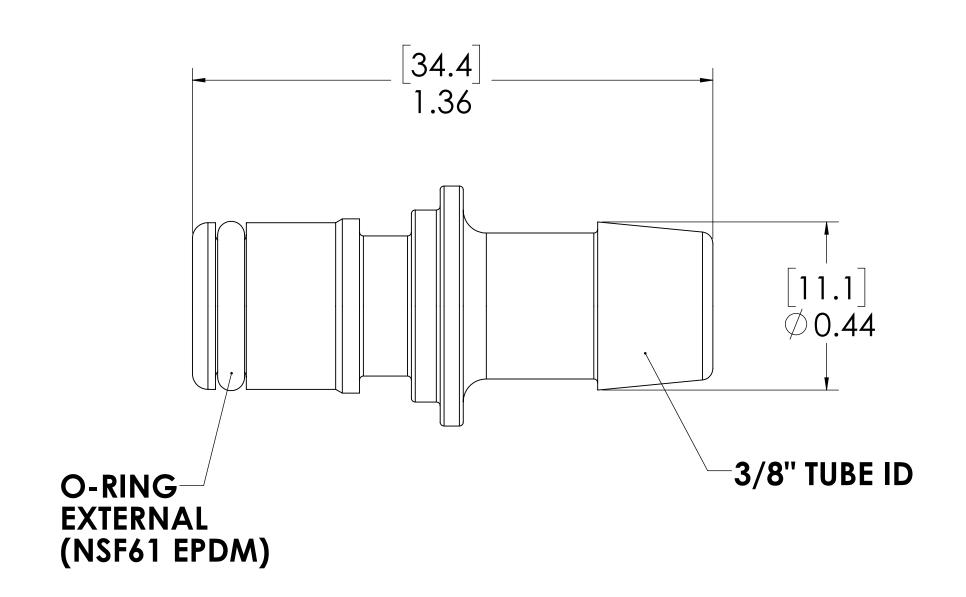

ITEM NO. PART NUMBER DESCRIPTION QTY.

1 C506 PLUG, GP, 3/8" SINGLE HB, NON-VALVED, 50 SERIES 1

2 OE-011-NSF61XL O-RING, FOOD GRADE EPDM, PLUG SPUD, SIZE -011 1

3 LUBE-DCFG200 O-RING LUBRICATION DOW CORNING FOOD GRADE SILICONE OIL AR

## NOTES:

1. MATERIAL: GLASS-FILLED POLYPROPYLENE

2. COLOR: NATURAL WHITE

3. O-RING MATERIAL: NSF61 EPDM

4. O-RINGS LUBRICATED WITH FOOD GRADE SILICONE OIL, 350 CST.

| UNLESS OTHERWISE SPECIFIED:                                                                                                                                                          |            | NAME | DATE               | Œ                                                                                                                                                                                                                                                                                                                                                                                                                                                                                                                                                                                                                                                                                                                                                                                                                                                                                                                                                                                                                                                                                                                                                                                                                                                                                                                                                                                                                                                                                                                                                                                                                                                                                                                                                                                                                                                                                                                                                                                                                                                                                                                              | LINKTE               | ``` <b>`</b> |  |  |
|--------------------------------------------------------------------------------------------------------------------------------------------------------------------------------------|------------|------|--------------------|--------------------------------------------------------------------------------------------------------------------------------------------------------------------------------------------------------------------------------------------------------------------------------------------------------------------------------------------------------------------------------------------------------------------------------------------------------------------------------------------------------------------------------------------------------------------------------------------------------------------------------------------------------------------------------------------------------------------------------------------------------------------------------------------------------------------------------------------------------------------------------------------------------------------------------------------------------------------------------------------------------------------------------------------------------------------------------------------------------------------------------------------------------------------------------------------------------------------------------------------------------------------------------------------------------------------------------------------------------------------------------------------------------------------------------------------------------------------------------------------------------------------------------------------------------------------------------------------------------------------------------------------------------------------------------------------------------------------------------------------------------------------------------------------------------------------------------------------------------------------------------------------------------------------------------------------------------------------------------------------------------------------------------------------------------------------------------------------------------------------------------|----------------------|--------------|--|--|
| DIMENSIONS ARE IN INCHES TOLERANCES: FRACTIONAL±1/32 ANGULAR: MACH±0.5 BEND ±2 ONE PLACE DECIMAL ±0.1 TWO PLACE DECIMAL ±0.01 THREE PLACE DECIMAL ±0.005 TWO PLACE DUAL (mm) [±0.12] | DRAWN      | ER   | 07-19-17           | )                                                                                                                                                                                                                                                                                                                                                                                                                                                                                                                                                                                                                                                                                                                                                                                                                                                                                                                                                                                                                                                                                                                                                                                                                                                                                                                                                                                                                                                                                                                                                                                                                                                                                                                                                                                                                                                                                                                                                                                                                                                                                                                              | Dates Coupulate Inco |              |  |  |
|                                                                                                                                                                                      | CHECKED    | HRC  | 08-08-17           | PART NO: 50GP-PF5-06                                                                                                                                                                                                                                                                                                                                                                                                                                                                                                                                                                                                                                                                                                                                                                                                                                                                                                                                                                                                                                                                                                                                                                                                                                                                                                                                                                                                                                                                                                                                                                                                                                                                                                                                                                                                                                                                                                                                                                                                                                                                                                           |                      |              |  |  |
|                                                                                                                                                                                      | ENG APPR.  | HRC  | 7/9/18             | 50GF-FF3-06                                                                                                                                                                                                                                                                                                                                                                                                                                                                                                                                                                                                                                                                                                                                                                                                                                                                                                                                                                                                                                                                                                                                                                                                                                                                                                                                                                                                                                                                                                                                                                                                                                                                                                                                                                                                                                                                                                                                                                                                                                                                                                                    |                      |              |  |  |
|                                                                                                                                                                                      | MFG APPR.  | BDB  | 7/9/18             | DESCRIP <sup>*</sup>                                                                                                                                                                                                                                                                                                                                                                                                                                                                                                                                                                                                                                                                                                                                                                                                                                                                                                                                                                                                                                                                                                                                                                                                                                                                                                                                                                                                                                                                                                                                                                                                                                                                                                                                                                                                                                                                                                                                                                                                                                                                                                           | TION:                |              |  |  |
| PROPRIETARY AND CONFIDENTIAL                                                                                                                                                         | PRODUCTION | LS   | 7/9/18             | LinkTech 50GP Series, Series Straight Male, Non-<br>Valved, 3/8" HB, Glass-Filled Polypropylene                                                                                                                                                                                                                                                                                                                                                                                                                                                                                                                                                                                                                                                                                                                                                                                                                                                                                                                                                                                                                                                                                                                                                                                                                                                                                                                                                                                                                                                                                                                                                                                                                                                                                                                                                                                                                                                                                                                                                                                                                                |                      |              |  |  |
| THE INFORMATION CONTAINED IN THIS<br>DRAWING IS THE SOLE PROPERTY OF<br>LINKTECH LLC. ANY REPRODUCTION<br>OR DISCLOSURE IN PART OR AS A<br>WHOLE WITHOUT THE WRITTEN                 | COMMENTS:  |      |                    | SIZE DWG. NO. SOME SOURCE SOUR |                      |              |  |  |
| PERMISSION OF LINKTECH LLC IS<br>STRICKLY PROHIBITED.                                                                                                                                |            |      | SCALE: NTS WEIGHT: |                                                                                                                                                                                                                                                                                                                                                                                                                                                                                                                                                                                                                                                                                                                                                                                                                                                                                                                                                                                                                                                                                                                                                                                                                                                                                                                                                                                                                                                                                                                                                                                                                                                                                                                                                                                                                                                                                                                                                                                                                                                                                                                                | SHEET 1 OF 1         |              |  |  |

## NOTES:

1. MATERIAL: GLASS-FILLED POLYPROPYLENE

2. COLOR: NATURAL WHITE

3. O-RING MATERIAL: NSF61 EPDM

4. O-RINGS LUBRICATED WITH FOOD GRADE SILICONE OIL, 350 CST.