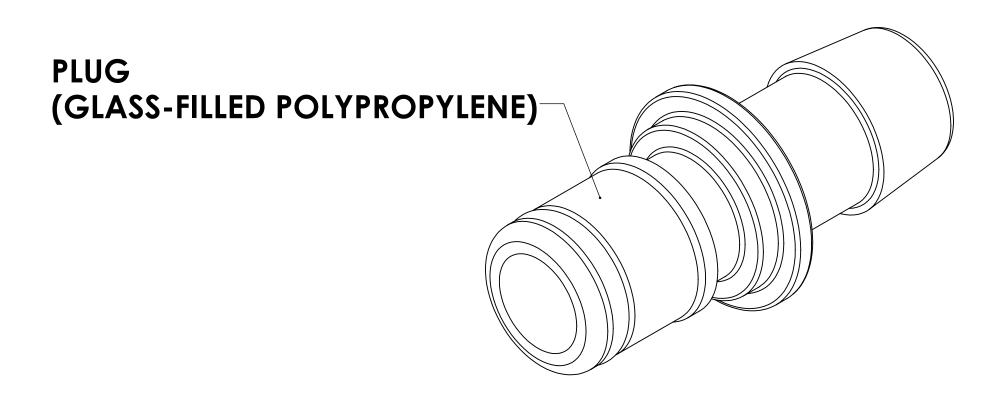

ITEM NO. PART NUMBER DESCRIPTION QTY.

1 C506 PLUG, GP, 3/8" SINGLE HB, NON-VALVED, 50 SERIES 1

2 OE-011-NSF61XL O-RING, FOOD GRADE EPDM, PLUG SPUD, SIZE -011 1

3 LUBE-DCFG200 O-RING LUBRICATION DOW CORNING FOOD GRADE SILICONE OIL AR