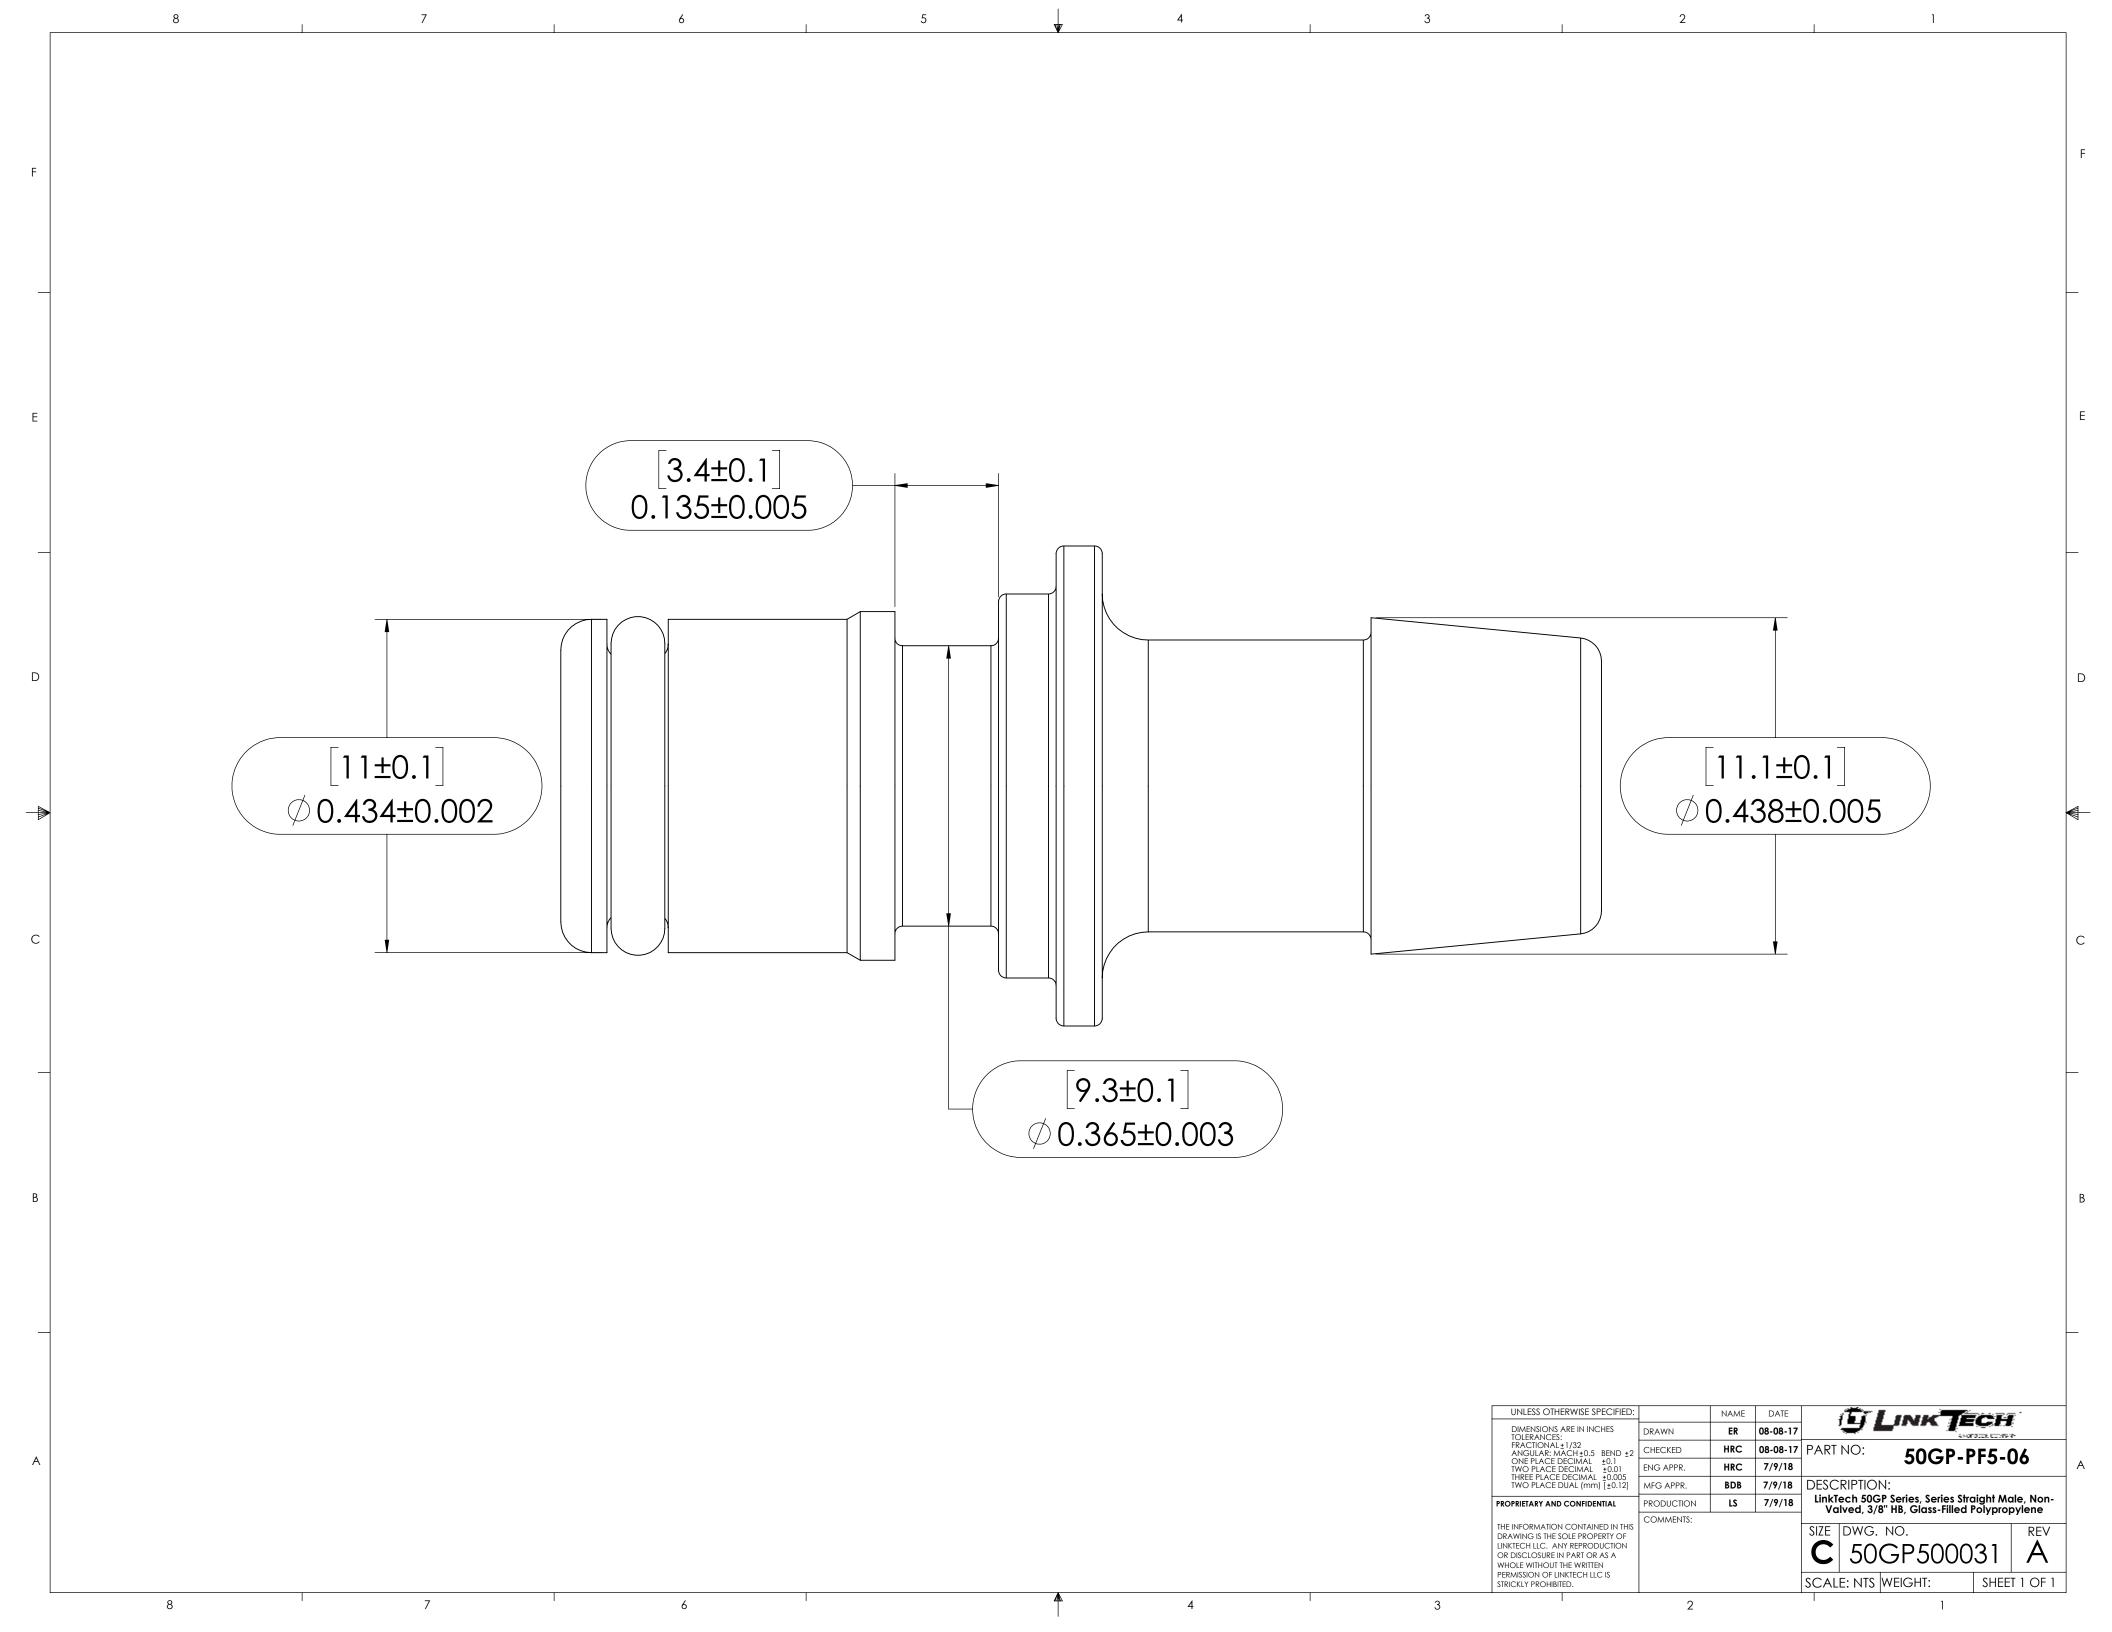

## NOTES:

1. MATERIAL: GLASS-FILLED POLYPROPYLENE

2. COLOR: NATURAL WHITE

3. O-RING MATERIAL: NSF61 EPDM

4. O-RINGS LUBRICATED WITH FOOD GRADE SILICONE OIL, 350 CST.

| UNLESS OTHERWISE SPECIFIED:                                                                                                                                                          |            | NAME | DATE               | Œ                                                                                                                                                                                                                                                                                                                                                                                                                                                                                                                                                                                                                                                                                                                                                                                                                                                                                                                                                                                                                                                                                                                                                                                                                                                                                                                                                                                                                                                                                                                                                                                                                                                                                                                                                                                                                                                                                                                                                                                                                                                                                                                              | LINKTE               | ``` <b>`</b> |  |  |
|--------------------------------------------------------------------------------------------------------------------------------------------------------------------------------------|------------|------|--------------------|--------------------------------------------------------------------------------------------------------------------------------------------------------------------------------------------------------------------------------------------------------------------------------------------------------------------------------------------------------------------------------------------------------------------------------------------------------------------------------------------------------------------------------------------------------------------------------------------------------------------------------------------------------------------------------------------------------------------------------------------------------------------------------------------------------------------------------------------------------------------------------------------------------------------------------------------------------------------------------------------------------------------------------------------------------------------------------------------------------------------------------------------------------------------------------------------------------------------------------------------------------------------------------------------------------------------------------------------------------------------------------------------------------------------------------------------------------------------------------------------------------------------------------------------------------------------------------------------------------------------------------------------------------------------------------------------------------------------------------------------------------------------------------------------------------------------------------------------------------------------------------------------------------------------------------------------------------------------------------------------------------------------------------------------------------------------------------------------------------------------------------|----------------------|--------------|--|--|
| DIMENSIONS ARE IN INCHES TOLERANCES: FRACTIONAL±1/32 ANGULAR: MACH±0.5 BEND ±2 ONE PLACE DECIMAL ±0.1 TWO PLACE DECIMAL ±0.01 THREE PLACE DECIMAL ±0.005 TWO PLACE DUAL (mm) [±0.12] | DRAWN      | ER   | 07-19-17           | )                                                                                                                                                                                                                                                                                                                                                                                                                                                                                                                                                                                                                                                                                                                                                                                                                                                                                                                                                                                                                                                                                                                                                                                                                                                                                                                                                                                                                                                                                                                                                                                                                                                                                                                                                                                                                                                                                                                                                                                                                                                                                                                              | Dates Coupulate Inco |              |  |  |
|                                                                                                                                                                                      | CHECKED    | HRC  | 08-08-17           | PART NO: 50GP-PF5-06                                                                                                                                                                                                                                                                                                                                                                                                                                                                                                                                                                                                                                                                                                                                                                                                                                                                                                                                                                                                                                                                                                                                                                                                                                                                                                                                                                                                                                                                                                                                                                                                                                                                                                                                                                                                                                                                                                                                                                                                                                                                                                           |                      |              |  |  |
|                                                                                                                                                                                      | ENG APPR.  | HRC  | 7/9/18             | 50GF-FF3-06                                                                                                                                                                                                                                                                                                                                                                                                                                                                                                                                                                                                                                                                                                                                                                                                                                                                                                                                                                                                                                                                                                                                                                                                                                                                                                                                                                                                                                                                                                                                                                                                                                                                                                                                                                                                                                                                                                                                                                                                                                                                                                                    |                      |              |  |  |
|                                                                                                                                                                                      | MFG APPR.  | BDB  | 7/9/18             | DESCRIP <sup>*</sup>                                                                                                                                                                                                                                                                                                                                                                                                                                                                                                                                                                                                                                                                                                                                                                                                                                                                                                                                                                                                                                                                                                                                                                                                                                                                                                                                                                                                                                                                                                                                                                                                                                                                                                                                                                                                                                                                                                                                                                                                                                                                                                           | TION:                |              |  |  |
| PROPRIETARY AND CONFIDENTIAL                                                                                                                                                         | PRODUCTION | LS   | 7/9/18             | LinkTech 50GP Series, Series Straight Male, Non-<br>Valved, 3/8" HB, Glass-Filled Polypropylene                                                                                                                                                                                                                                                                                                                                                                                                                                                                                                                                                                                                                                                                                                                                                                                                                                                                                                                                                                                                                                                                                                                                                                                                                                                                                                                                                                                                                                                                                                                                                                                                                                                                                                                                                                                                                                                                                                                                                                                                                                |                      |              |  |  |
| THE INFORMATION CONTAINED IN THIS<br>DRAWING IS THE SOLE PROPERTY OF<br>LINKTECH LLC. ANY REPRODUCTION<br>OR DISCLOSURE IN PART OR AS A<br>WHOLE WITHOUT THE WRITTEN                 | COMMENTS:  |      |                    | SIZE DWG. NO. SOME SOURCE SOUR |                      |              |  |  |
| PERMISSION OF LINKTECH LLC IS<br>STRICKLY PROHIBITED.                                                                                                                                |            |      | SCALE: NTS WEIGHT: |                                                                                                                                                                                                                                                                                                                                                                                                                                                                                                                                                                                                                                                                                                                                                                                                                                                                                                                                                                                                                                                                                                                                                                                                                                                                                                                                                                                                                                                                                                                                                                                                                                                                                                                                                                                                                                                                                                                                                                                                                                                                                                                                | SHEET 1 OF 1         |              |  |  |

## NOTES:

1. MATERIAL: GLASS-FILLED POLYPROPYLENE

2. COLOR: NATURAL WHITE

3. O-RING MATERIAL: NSF61 EPDM

4. O-RINGS LUBRICATED WITH FOOD GRADE SILICONE OIL, 350 CST.