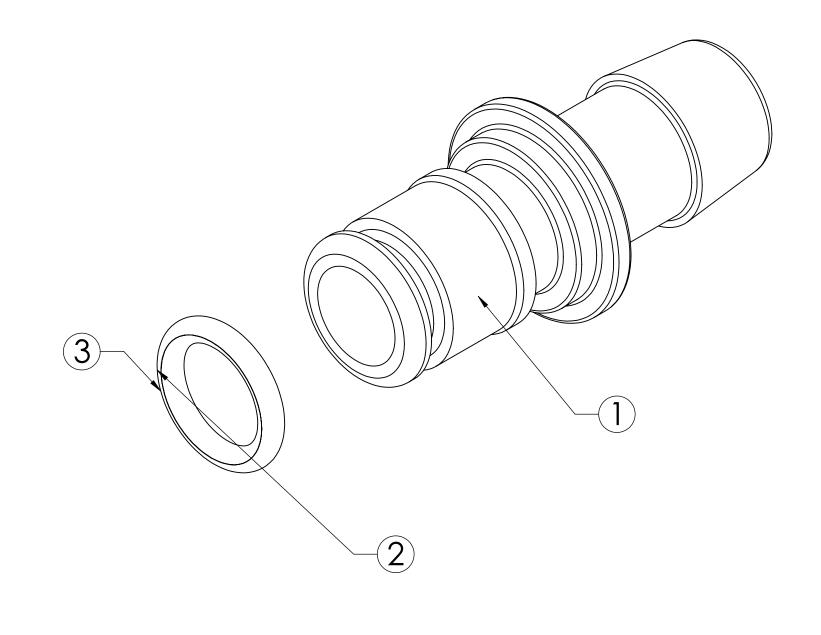

ITEM NO. PART NUMBER DESCRIPTION QTY.

1 C506 PLUG, GP, 3/8" SINGLE HB, NON-VALVED, 50 SERIES 1

2 OE-011-NSF61XL O-RING, FOOD GRADE EPDM, PLUG SPUD, SIZE -011 1

3 LUBE-DCFG200 O-RING LUBRICATION DOW CORNING FOOD GRADE SILICONE OIL AR