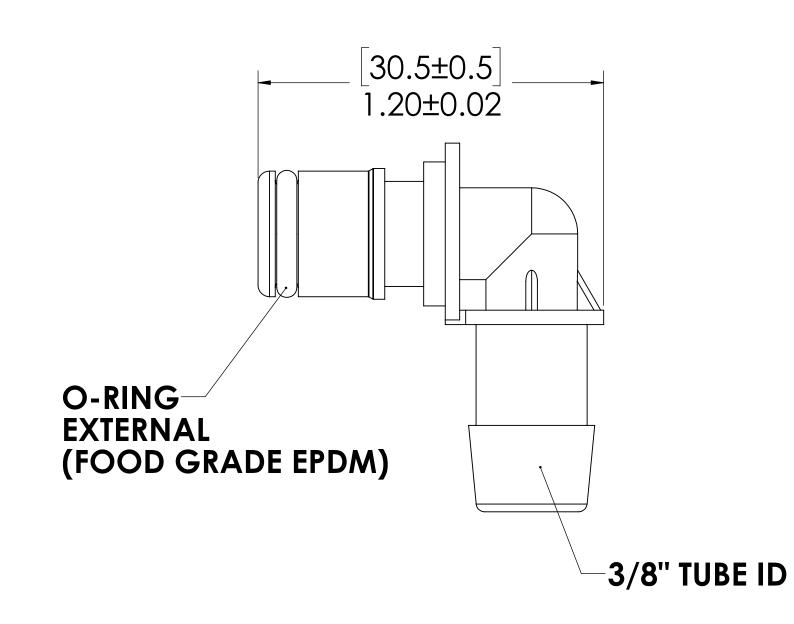

## NOTES:

1. MATERIAL: GLASS-FILLED POLYPROPYLENE

2. COLOR: NATURAL WHITE

3. O-RING MATERIAL: FOOD GRADE EPDM

4. O-RINGS LUBRICATED WITH FOOD GRADE SILICONE OIL, 350 CST.

| UNLESS OTHERWISE SPECIFIED:                                                                                                                                                          |                                          | NAME | DATE      |                                                                                   |                     | LINK <b>TE</b> |           |     |   |
|--------------------------------------------------------------------------------------------------------------------------------------------------------------------------------------|------------------------------------------|------|-----------|-----------------------------------------------------------------------------------|---------------------|----------------|-----------|-----|---|
| DIMENSIONS ARE IN INCHES TOLERANCES: FRACTIONAL±1/32 ANGULAR: MACH±0.5 BEND ±2 ONE PLACE DECIMAL ±0.1 TWO PLACE DECIMAL ±0.01 THREE PLACE DECIMAL ±0.005 TWO PLACE DUAL (mm) [±0.12] | DRAWN                                    | LMP  | 4/30/2018 | Выск Базмания Інсанриях до                                                        |                     |                |           |     |   |
|                                                                                                                                                                                      | CHECKED                                  | HRC  | 4/30/2018 | PART NO: 50GP-PF7-06                                                              |                     |                |           |     |   |
|                                                                                                                                                                                      | ENG APPR.                                | HRC  | 10/23/18  |                                                                                   |                     |                |           |     | , |
|                                                                                                                                                                                      | MFG APPR.                                | BDB  | 10/23/18  | DESC                                                                              | RIPTIO              | N:             |           |     |   |
| PROPRIETARY AND CONFIDENTIAL                                                                                                                                                         | PRODUCTION                               | LS   | 10/23/18  | 18 LinkTech 50GP Series Elbow Plug, Non-Va<br>3/8" HB, Glass-Filled Polypropylene |                     |                | n-Valved, |     |   |
|                                                                                                                                                                                      | COMMENTS: 3/8 HB, Glass-rilled Polypropy |      |           |                                                                                   |                     |                | ene       |     |   |
| THE INFORMATION CONTAINED IN THIS DRAWING IS THE SOLE PROPERTY OF                                                                                                                    |                                          |      |           | SIZE                                                                              | DWG                 | . NO.          |           | REV |   |
| LINKTECH LLC. ANY REPRODUCTION                                                                                                                                                       |                                          |      |           |                                                                                   |                     | 00000          |           |     |   |
| OR DISCLOSURE IN PART OR AS A                                                                                                                                                        |                                          |      |           | 1.5( )(                                                                           | GP500032   <i>F</i> |                | A         |     |   |
| WHOLE WITHOUT THE WRITTEN                                                                                                                                                            |                                          |      |           |                                                                                   |                     |                | <i></i>   | * ` |   |
| PERMISSION OF LINKTECH LLC IS                                                                                                                                                        |                                          |      |           |                                                                                   |                     |                |           |     |   |

## NOTES:

- 1. MATERIAL: GLASS-FILLED POLYPROPYLENE
- 2. COLOR: NATURAL WHITE
- 3. O-RING MATERIAL: FOOD GRADE EPDM
- 4. O-RINGS LUBRICATED WITH FOOD GRADE SILICONE OIL, 350 CST.