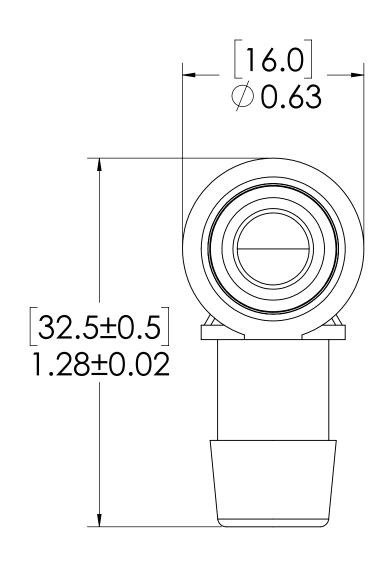

## NOTES:

1. MATERIAL: GLASS-FILLED POLYPROPYLENE

2. COLOR: NATURAL WHITE

3. O-RING MATERIAL: FOOD GRADE EPDM

4. O-RINGS LUBRICATED WITH FOOD GRADE SILICONE OIL, 350 CST.

| UNLESS OTHERWISE SPECIFIED:                                                                                                                                                          |                                          | NAME | DATE      |                                                                                   |                     | LINK <b>TE</b> |           |     |   |
|--------------------------------------------------------------------------------------------------------------------------------------------------------------------------------------|------------------------------------------|------|-----------|-----------------------------------------------------------------------------------|---------------------|----------------|-----------|-----|---|
| DIMENSIONS ARE IN INCHES TOLERANCES: FRACTIONAL±1/32 ANGULAR: MACH±0.5 BEND ±2 ONE PLACE DECIMAL ±0.1 TWO PLACE DECIMAL ±0.01 THREE PLACE DECIMAL ±0.005 TWO PLACE DUAL (mm) [±0.12] | DRAWN                                    | LMP  | 4/30/2018 | Выск Базмания Інсанриях до                                                        |                     |                |           |     |   |
|                                                                                                                                                                                      | CHECKED                                  | HRC  | 4/30/2018 | PART NO: 50GP-PF7-06                                                              |                     |                |           |     |   |
|                                                                                                                                                                                      | ENG APPR.                                | HRC  | 10/23/18  |                                                                                   |                     |                |           |     | , |
|                                                                                                                                                                                      | MFG APPR.                                | BDB  | 10/23/18  | DESC                                                                              | RIPTIO              | N:             |           |     |   |
| PROPRIETARY AND CONFIDENTIAL                                                                                                                                                         | PRODUCTION                               | LS   | 10/23/18  | 18 LinkTech 50GP Series Elbow Plug, Non-Va<br>3/8" HB, Glass-Filled Polypropylene |                     |                | n-Valved, |     |   |
|                                                                                                                                                                                      | COMMENTS: 3/8 HB, Glass-rilled Polypropy |      |           |                                                                                   |                     |                | ene       |     |   |
| THE INFORMATION CONTAINED IN THIS DRAWING IS THE SOLE PROPERTY OF                                                                                                                    |                                          |      |           | SIZE                                                                              | DWG                 | . NO.          |           | REV |   |
| LINKTECH LLC. ANY REPRODUCTION                                                                                                                                                       |                                          |      |           |                                                                                   |                     | 00000          |           |     |   |
| OR DISCLOSURE IN PART OR AS A                                                                                                                                                        |                                          |      |           | 1.5( )(                                                                           | GP500032   <i>F</i> |                | A         |     |   |
| WHOLE WITHOUT THE WRITTEN                                                                                                                                                            |                                          |      |           |                                                                                   |                     |                | <i></i>   | * ` |   |
| PERMISSION OF LINKTECH LLC IS                                                                                                                                                        |                                          |      |           |                                                                                   |                     |                |           |     |   |

## NOTES:

- 1. MATERIAL: GLASS-FILLED POLYPROPYLENE
- 2. COLOR: NATURAL WHITE
- 3. O-RING MATERIAL: FOOD GRADE EPDM
- 4. O-RINGS LUBRICATED WITH FOOD GRADE SILICONE OIL, 350 CST.