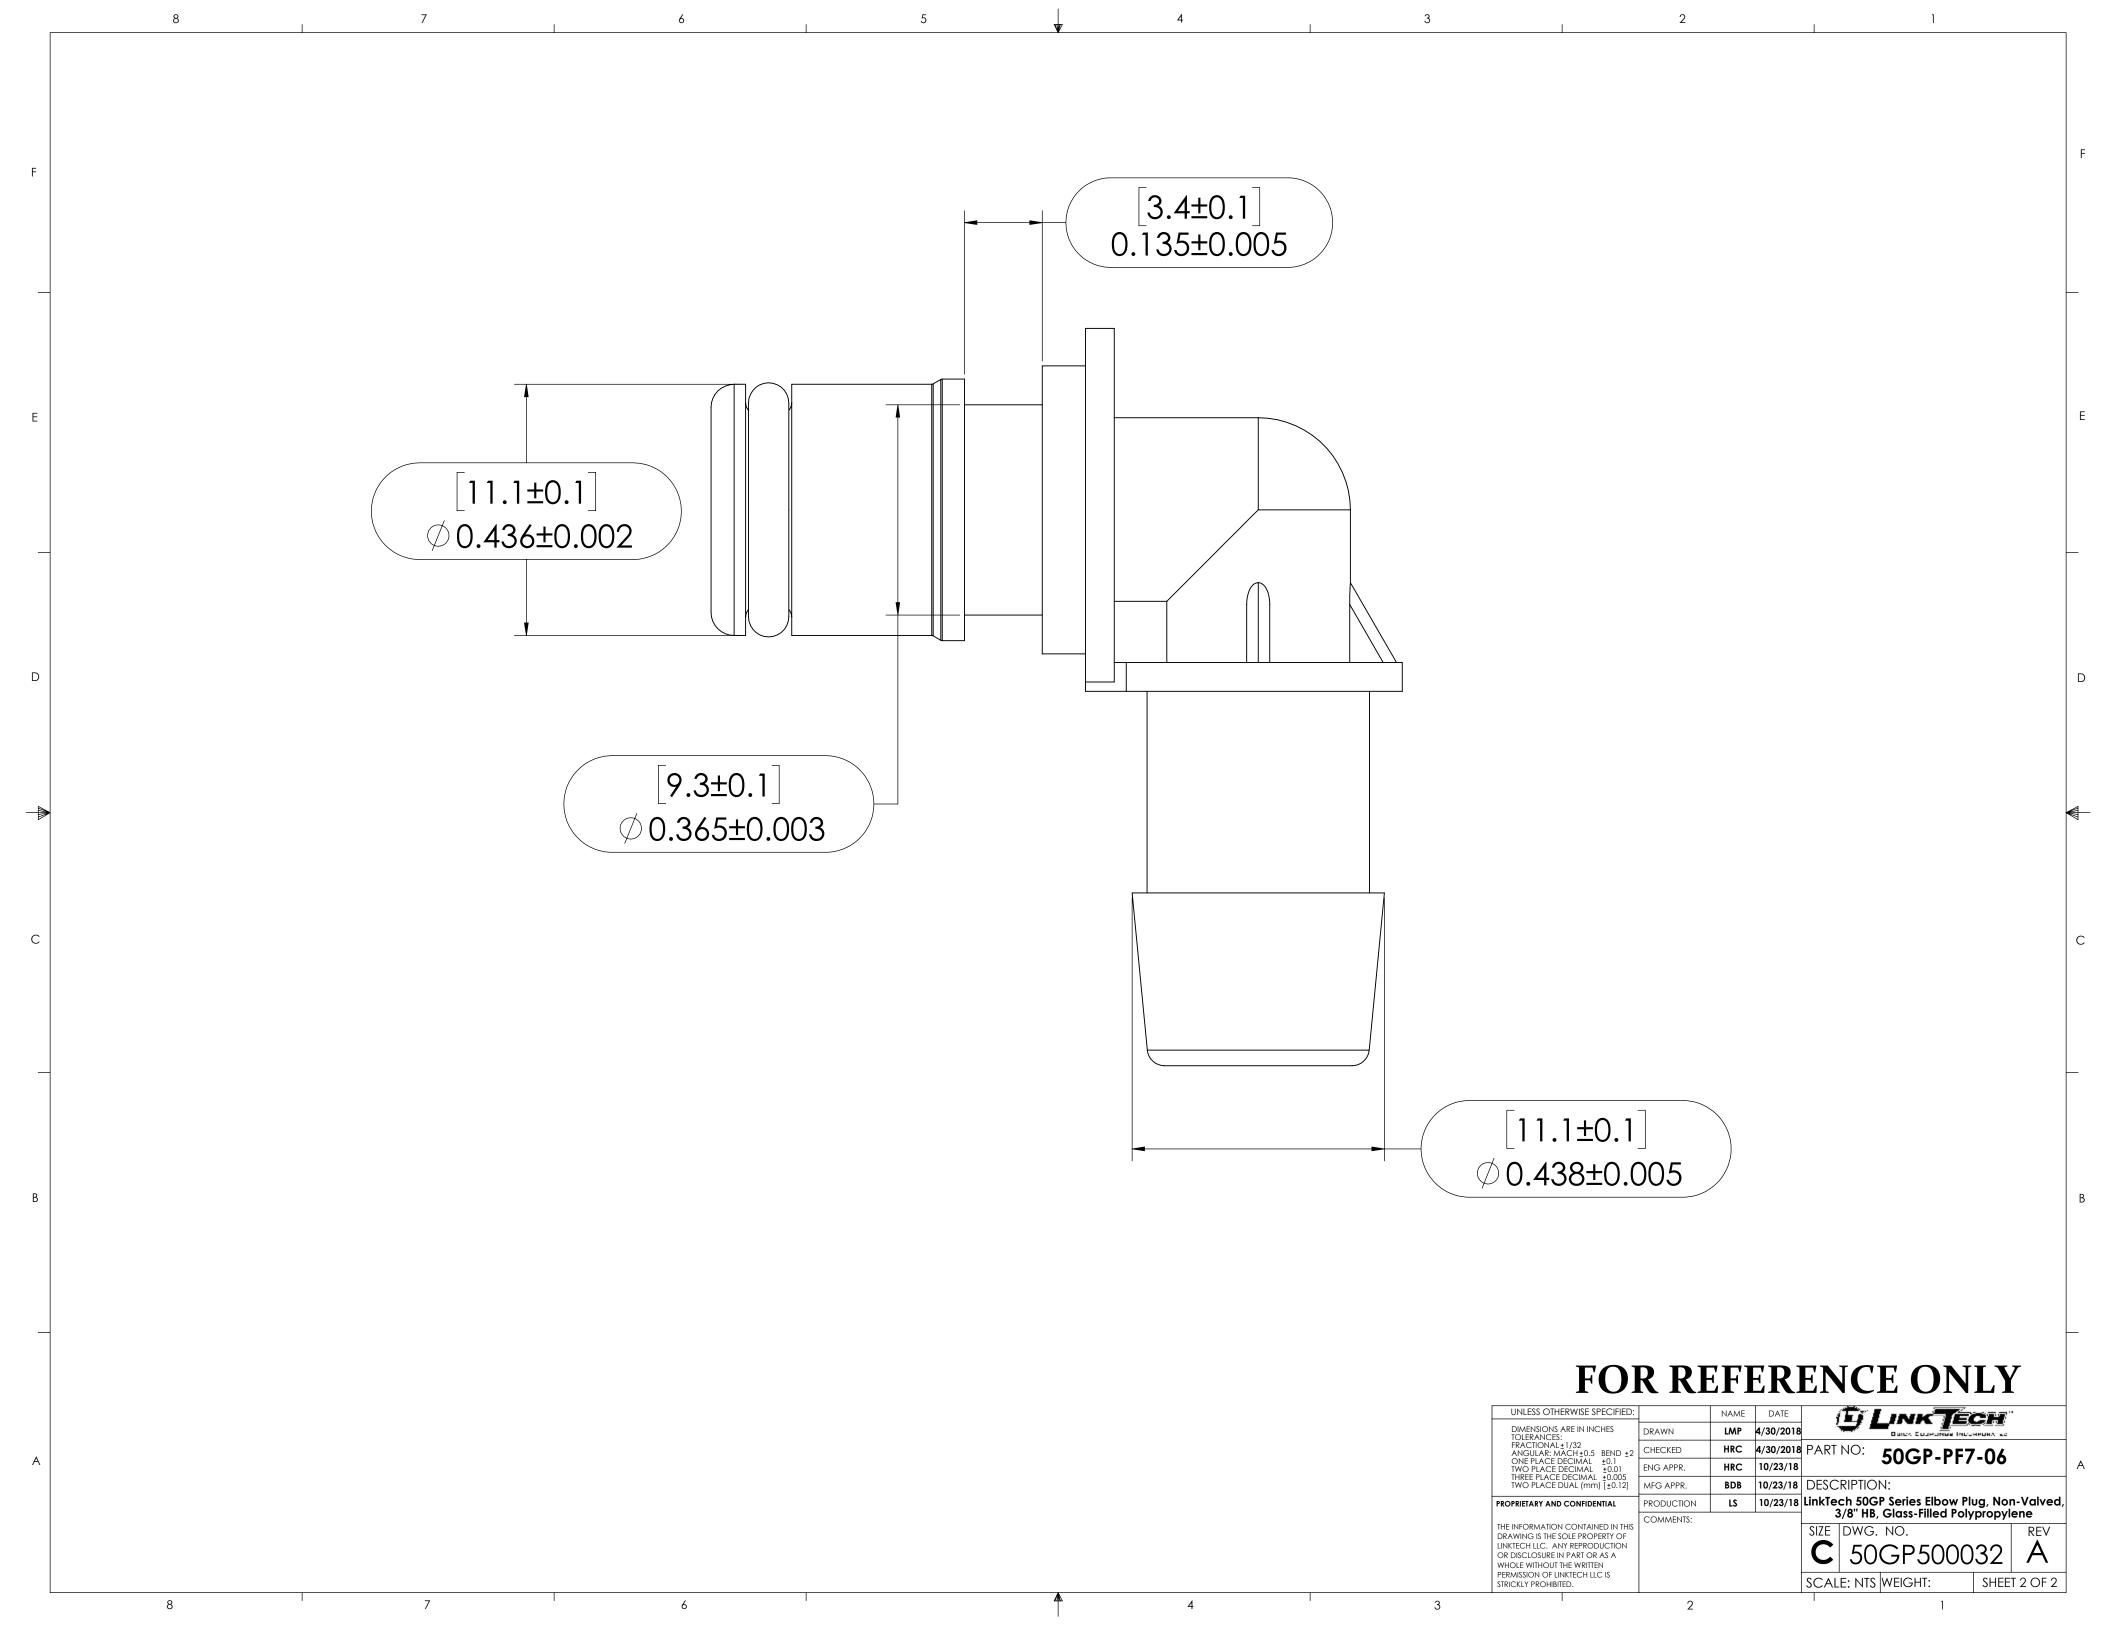

## NOTES:

1. MATERIAL: GLASS-FILLED POLYPROPYLENE

2. COLOR: NATURAL WHITE

3. O-RING MATERIAL: FOOD GRADE EPDM

4. O-RINGS LUBRICATED WITH FOOD GRADE SILICONE OIL, 350 CST.

| UNLESS OTHERWISE SPECIFIED:                                                                                                                                                          |                                          | NAME | DATE      |                                                                                   |                     | LINK <b>TE</b> |           |     |   |
|--------------------------------------------------------------------------------------------------------------------------------------------------------------------------------------|------------------------------------------|------|-----------|-----------------------------------------------------------------------------------|---------------------|----------------|-----------|-----|---|
| DIMENSIONS ARE IN INCHES TOLERANCES: FRACTIONAL±1/32 ANGULAR: MACH±0.5 BEND ±2 ONE PLACE DECIMAL ±0.1 TWO PLACE DECIMAL ±0.01 THREE PLACE DECIMAL ±0.005 TWO PLACE DUAL (mm) [±0.12] | DRAWN                                    | LMP  | 4/30/2018 | Выск Базмания Інсанриях до                                                        |                     |                |           |     |   |
|                                                                                                                                                                                      | CHECKED                                  | HRC  | 4/30/2018 | PART NO: 50GP-PF7-06                                                              |                     |                |           |     |   |
|                                                                                                                                                                                      | ENG APPR.                                | HRC  | 10/23/18  |                                                                                   |                     |                |           |     | , |
|                                                                                                                                                                                      | MFG APPR.                                | BDB  | 10/23/18  | DESC                                                                              | RIPTIO              | N:             |           |     |   |
| PROPRIETARY AND CONFIDENTIAL                                                                                                                                                         | PRODUCTION                               | LS   | 10/23/18  | 18 LinkTech 50GP Series Elbow Plug, Non-Va<br>3/8" HB, Glass-Filled Polypropylene |                     |                | n-Valved, |     |   |
|                                                                                                                                                                                      | COMMENTS: 3/8 HB, Glass-rilled Polypropy |      |           |                                                                                   |                     |                | ene       |     |   |
| THE INFORMATION CONTAINED IN THIS DRAWING IS THE SOLE PROPERTY OF                                                                                                                    |                                          |      |           | SIZE                                                                              | DWG                 | . NO.          |           | REV |   |
| LINKTECH LLC. ANY REPRODUCTION                                                                                                                                                       |                                          |      |           |                                                                                   |                     | 00000          |           |     |   |
| OR DISCLOSURE IN PART OR AS A                                                                                                                                                        |                                          |      |           | 1.5( )(                                                                           | GP500032   <i>F</i> |                | A         |     |   |
| WHOLE WITHOUT THE WRITTEN                                                                                                                                                            |                                          |      |           |                                                                                   |                     |                | <i></i>   | * ` |   |
| PERMISSION OF LINKTECH LLC IS                                                                                                                                                        |                                          |      |           |                                                                                   |                     |                |           |     |   |

## NOTES:

- 1. MATERIAL: GLASS-FILLED POLYPROPYLENE
- 2. COLOR: NATURAL WHITE
- 3. O-RING MATERIAL: FOOD GRADE EPDM
- 4. O-RINGS LUBRICATED WITH FOOD GRADE SILICONE OIL, 350 CST.