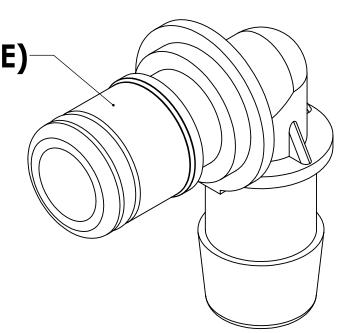

ITEM NO. PART NUMBER DESCRIPTION QTY.

1 C512 PLUG ELBOW, GP, 3/8" HB, 50 SERIES 1

2 OE-011-NSF61 O-RING, FOOD GRADE EPDM, SIZE -011 1

3 LUBE-DCFG200 O-RING LUBRICATION DOW CORNING FOOD GRADE SILICONE OIL AR