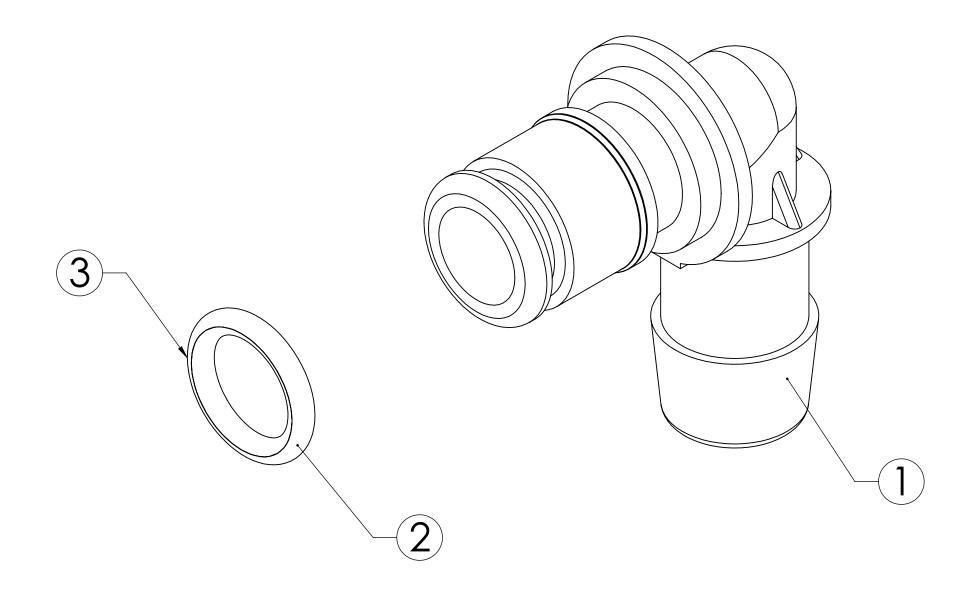

ITEM NO. PART NUMBER DESCRIPTION QTY.

1 C512 PLUG ELBOW, GP, 3/8" HB, 50 SERIES 1

2 OE-011-NSF61 O-RING, FOOD GRADE EPDM, SIZE -011 1

3 LUBE-DCFG200 O-RING LUBRICATION DOW CORNING FOOD GRADE SILICONE OIL AR