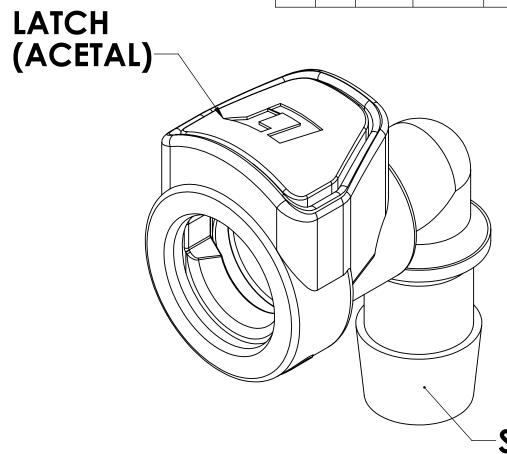

REVISIONS DESCRIPTION APPROVED

SOCKET (GLASS-FILLED POLYPROPYLENE)

## NOTES:

- 1. MATERIAL: GLASS-FILLED POLYPROPYLENE
- 2. COLOR: SOCKET: WHITE; LATCH: GREY