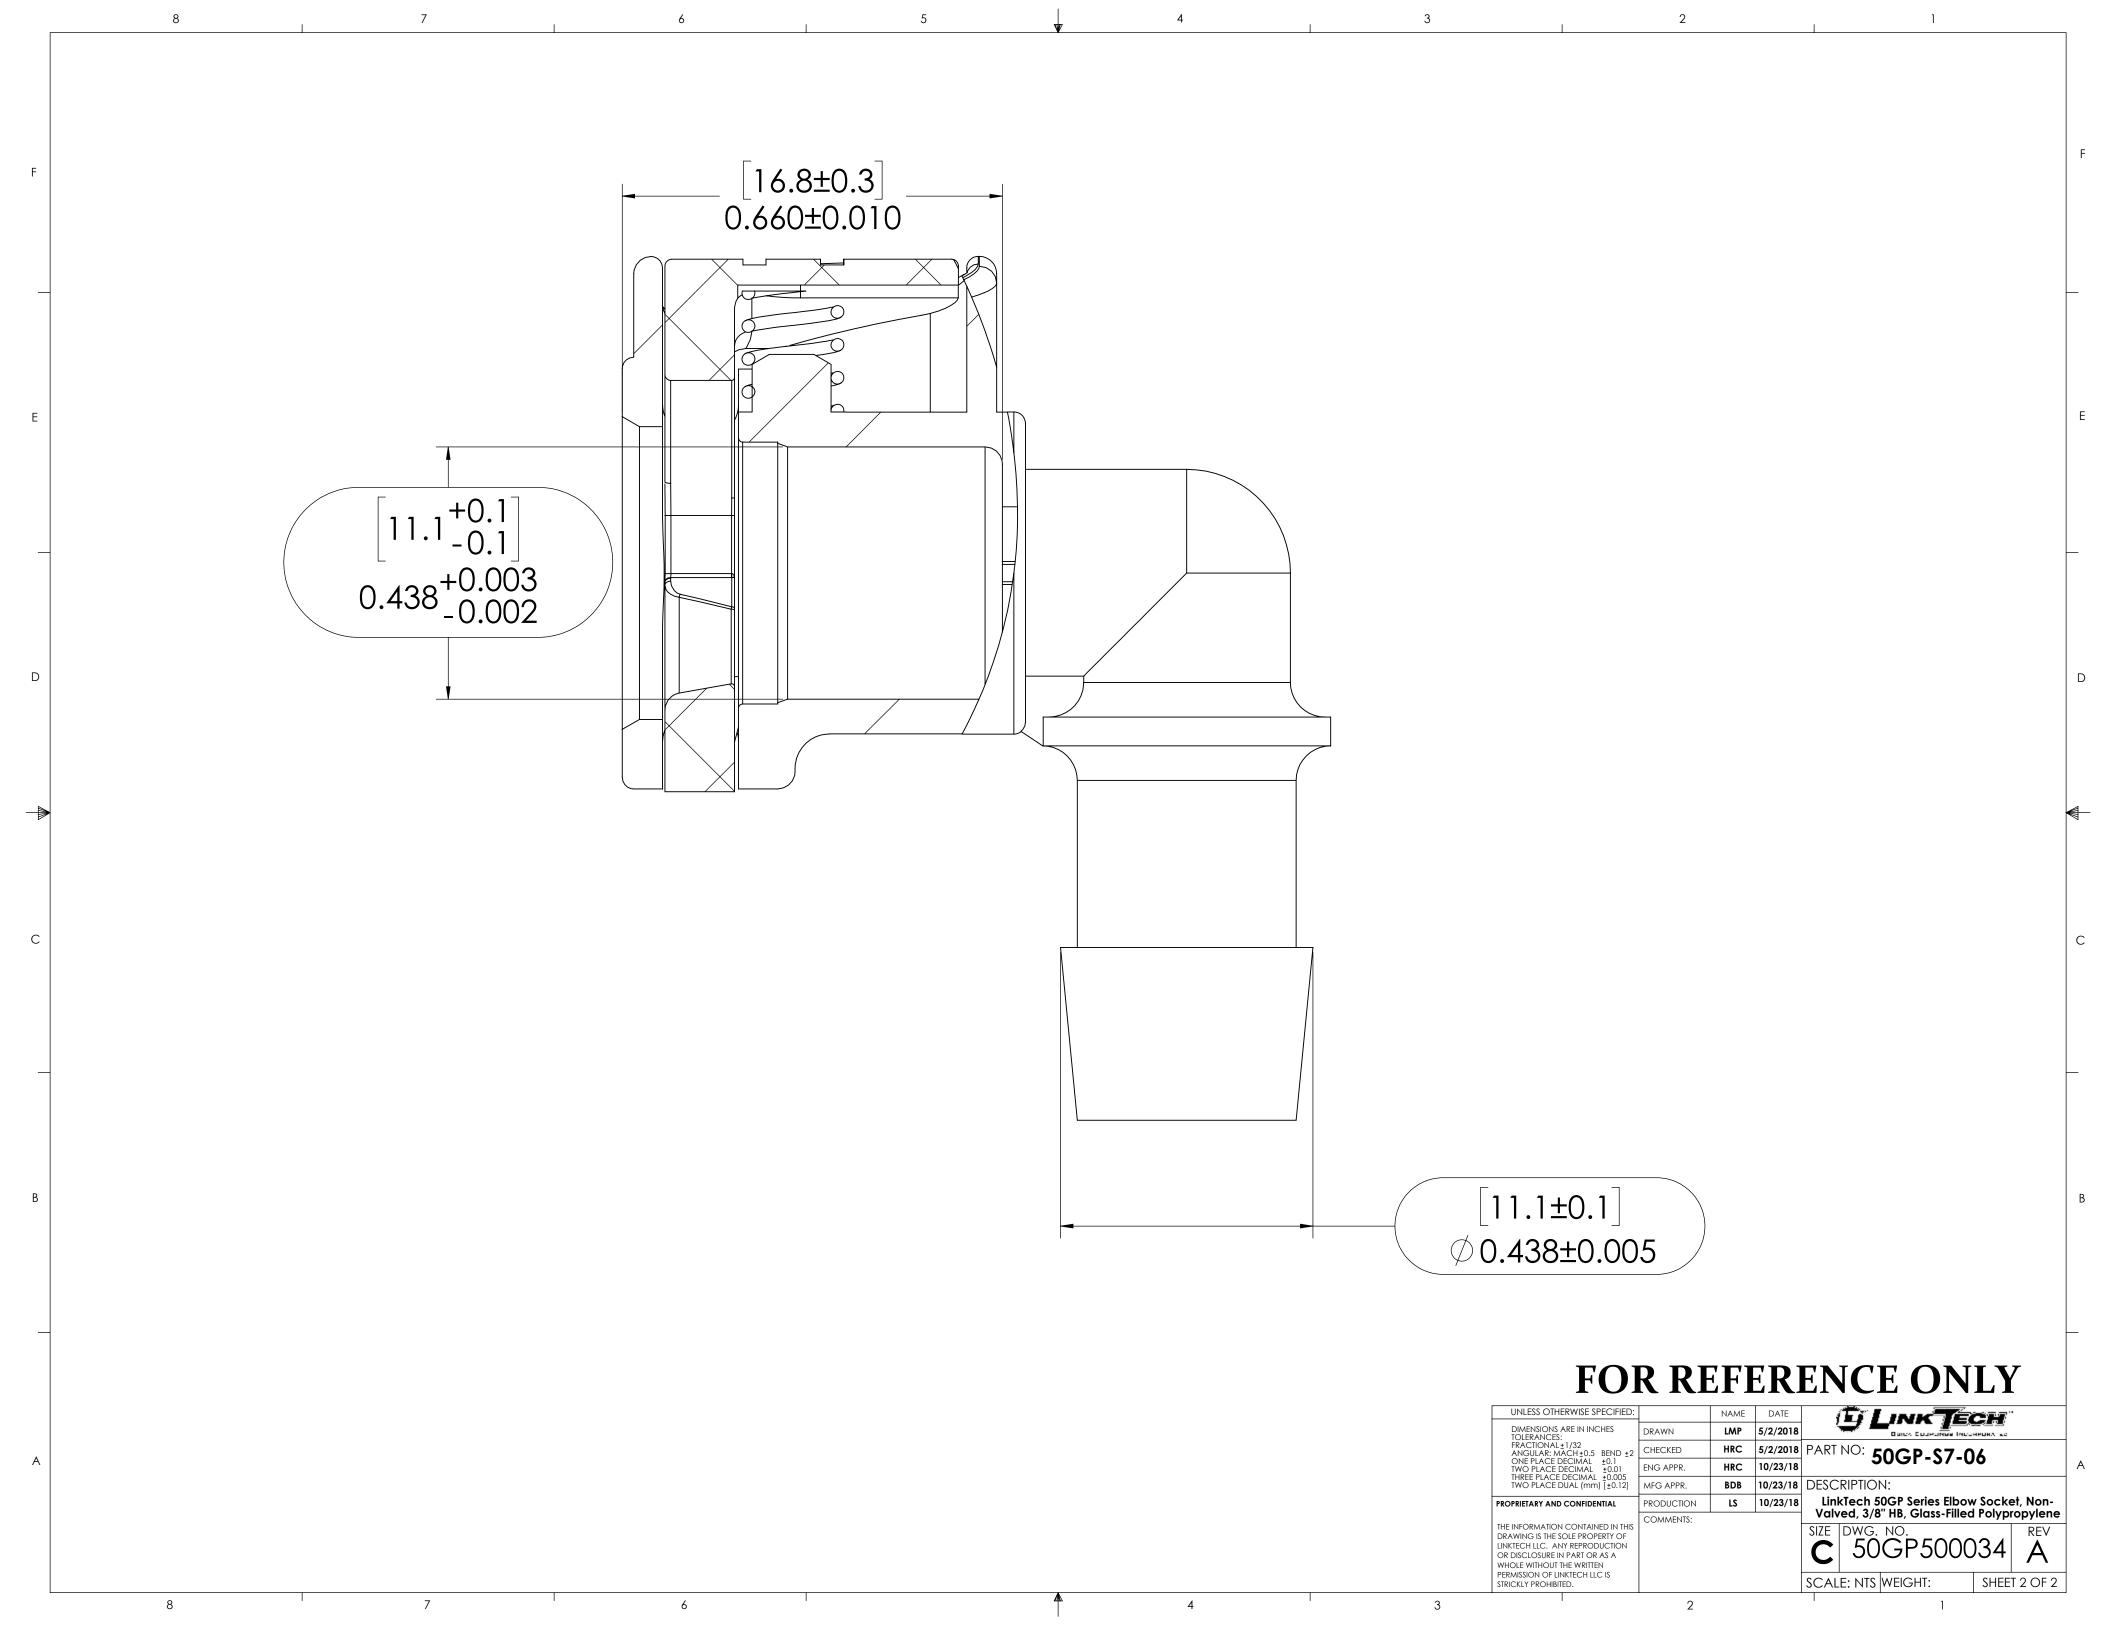

|   |            | 8           | 7                                           |      | 5 | 4 | 3          |                                                  | 2                                                                                                                                                            | [                                | 1                                                            |          |   |
|---|------------|-------------|---------------------------------------------|------|---|---|------------|--------------------------------------------------|--------------------------------------------------------------------------------------------------------------------------------------------------------------|----------------------------------|--------------------------------------------------------------|----------|---|
|   | ITEM NO.   | PART NUMBER | DESCRIPTION                                 | QTY. |   |   | SHEET ZONE | REV. ECO                                         | REV<br>DESCRI                                                                                                                                                | /ISIONS<br>IPTION                | DATE                                                         | APPROVED | - |
|   | 1          | C513        | SOCKET BODY ELBOW, NV, 3/8" HB, 50GP SERIES | 1    |   |   | 1 ALL      | A 50253                                          | UPDATE DWG TO CURREN                                                                                                                                         | IT FORMAT & STANDARDS            | 10/23/2018                                                   | HRC      |   |
| E | 2          | C505        | LATCH, AC, 50 SERIES, LT                    | 1    |   |   |            |                                                  |                                                                                                                                                              |                                  |                                                              |          | F |
| 1 | 3          | C107-A      | SPRING, SS, LATCH                           | 1    |   |   |            |                                                  |                                                                                                                                                              |                                  |                                                              |          |   |
|   |            |             |                                             |      |   |   |            |                                                  |                                                                                                                                                              |                                  |                                                              |          |   |
| _ |            |             |                                             |      |   |   |            |                                                  |                                                                                                                                                              |                                  |                                                              |          | _ |
|   |            |             |                                             |      |   |   |            |                                                  |                                                                                                                                                              |                                  |                                                              |          |   |
| F |            |             |                                             |      |   |   |            |                                                  |                                                                                                                                                              |                                  |                                                              |          | E |
| L |            |             |                                             |      |   |   |            |                                                  |                                                                                                                                                              |                                  |                                                              |          | _ |
|   |            |             |                                             |      |   |   |            |                                                  |                                                                                                                                                              |                                  |                                                              |          |   |
| _ |            |             |                                             | 2    |   |   |            |                                                  |                                                                                                                                                              |                                  |                                                              |          | _ |
|   |            |             |                                             |      |   |   |            |                                                  |                                                                                                                                                              |                                  |                                                              |          |   |
|   |            |             |                                             |      |   |   |            |                                                  |                                                                                                                                                              |                                  |                                                              |          |   |
| D |            |             |                                             |      |   |   |            |                                                  |                                                                                                                                                              |                                  |                                                              |          | D |
|   |            |             |                                             |      | 3 |   |            |                                                  |                                                                                                                                                              |                                  |                                                              |          |   |
| - |            |             |                                             |      |   |   |            |                                                  |                                                                                                                                                              |                                  |                                                              |          |   |
|   |            |             |                                             |      |   |   |            |                                                  |                                                                                                                                                              |                                  |                                                              |          |   |
|   |            |             |                                             |      |   |   |            |                                                  |                                                                                                                                                              |                                  |                                                              |          |   |
| С |            |             |                                             |      |   |   |            |                                                  |                                                                                                                                                              |                                  |                                                              |          | С |
|   |            |             |                                             |      |   |   |            |                                                  |                                                                                                                                                              |                                  |                                                              |          |   |
| _ |            |             |                                             |      |   |   |            |                                                  |                                                                                                                                                              |                                  |                                                              |          |   |
|   |            |             |                                             |      |   |   |            |                                                  |                                                                                                                                                              |                                  |                                                              |          |   |
|   |            |             |                                             |      |   |   |            |                                                  |                                                                                                                                                              |                                  |                                                              |          |   |
| В |            |             |                                             |      |   |   |            |                                                  |                                                                                                                                                              |                                  |                                                              |          | В |
|   |            |             |                                             |      |   |   |            |                                                  |                                                                                                                                                              |                                  |                                                              |          |   |
| _ |            |             |                                             |      |   |   |            |                                                  |                                                                                                                                                              |                                  |                                                              |          |   |
|   |            |             |                                             |      |   |   |            |                                                  |                                                                                                                                                              |                                  |                                                              |          |   |
|   | <u>NOT</u> | FS·         |                                             |      |   |   |            |                                                  | SS OTHERWISE SPECIFIED: USIONS ARE IN INCHES DRAWN                                                                                                           | NAME DATE  LMP 5/2/2018          | <b>ELINK</b>                                                 | ECH      |   |
| Α | 1101       | 1. MATERIA  | AL: GLASS-FILLED POLYPROPYLENE              |      |   |   |            | IOLEE<br>FRAC<br>ANGL<br>ONE F<br>TWO I<br>THREE | ISIONS ARE IN INCHES ANCES: IONAL±1/32 ILAR: MACH±0.5 BEND ±2 ILACE DECIMAL ±0.1 PLACE DECIMAL ±0.01 PLACE DECIMAL ±0.005 PLACE DUAL (mm) [±0.12]  MFG APPR. | HRC 5/2/2018 PAR<br>HRC 10/23/18 | <sup>T NO:</sup> <b>50GP-S</b> 7                             | 7-06     | A |
|   |            | 2. COLOR:   | : SOCKET: WHITE; LATCH: GREY                |      |   |   |            | PROPRIETA  THE INFOR                             | RY AND CONFIDENTIAL PRODUCTION  MATION CONTAINED IN THIS IS THE SOLE PROPERTY OF                                                                             | LS 10/23/18 Lin<br>Val           | ukTech 50GP Series Ell<br>ved, 3/8" HB, Glass-Fi<br>DWG. NO. | REV      | _ |
|   |            |             |                                             |      |   |   |            | LINKTECH<br>OR DISCLO<br>WHOLE W                 | LLC. ANY REPRODUCTION DSURE IN PART OR AS A ITHOUT THE WRITTEN IN OF LINKTECH LLC IS                                                                         | C                                | 50GP500<br>LLE: NTS WEIGHT:                                  | 0034 A   | _ |
|   |            | 8           | 7 6                                         |      |   | 4 | (          | 3                                                | 2                                                                                                                                                            | '                                | 1                                                            |          | • |