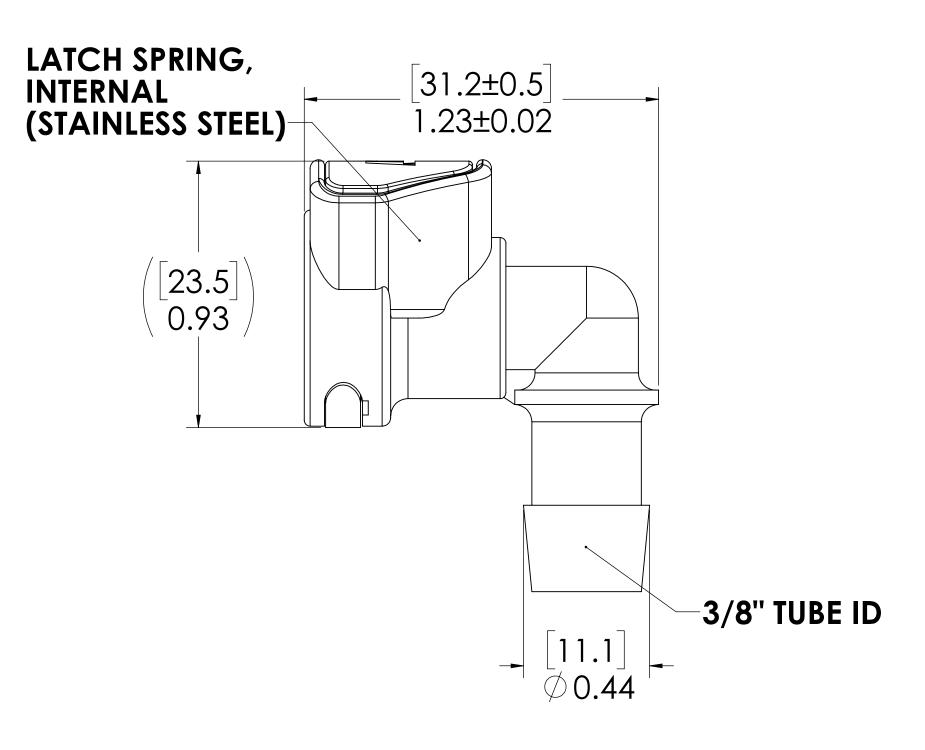

|   |            | 8           | 7                                           |      | 5 | 4 | 3          |                                                  | 2                                                                                                                                                            | [                                | 1                                                            |          |   |
|---|------------|-------------|---------------------------------------------|------|---|---|------------|--------------------------------------------------|--------------------------------------------------------------------------------------------------------------------------------------------------------------|----------------------------------|--------------------------------------------------------------|----------|---|
|   | ITEM NO.   | PART NUMBER | DESCRIPTION                                 | QTY. |   |   | SHEET ZONE | REV. ECO                                         | REV<br>DESCRI                                                                                                                                                | /ISIONS<br>IPTION                | DATE                                                         | APPROVED | - |
|   | 1          | C513        | SOCKET BODY ELBOW, NV, 3/8" HB, 50GP SERIES | 1    |   |   | 1 ALL      | A 50253                                          | UPDATE DWG TO CURREN                                                                                                                                         | IT FORMAT & STANDARDS            | 10/23/2018                                                   | HRC      |   |
| E | 2          | C505        | LATCH, AC, 50 SERIES, LT                    | 1    |   |   |            |                                                  |                                                                                                                                                              |                                  |                                                              |          | F |
| 1 | 3          | C107-A      | SPRING, SS, LATCH                           | 1    |   |   |            |                                                  |                                                                                                                                                              |                                  |                                                              |          |   |
|   |            |             |                                             |      |   |   |            |                                                  |                                                                                                                                                              |                                  |                                                              |          |   |
| _ |            |             |                                             |      |   |   |            |                                                  |                                                                                                                                                              |                                  |                                                              |          | _ |
|   |            |             |                                             |      |   |   |            |                                                  |                                                                                                                                                              |                                  |                                                              |          |   |
| F |            |             |                                             |      |   |   |            |                                                  |                                                                                                                                                              |                                  |                                                              |          | E |
| L |            |             |                                             |      |   |   |            |                                                  |                                                                                                                                                              |                                  |                                                              |          | _ |
|   |            |             |                                             |      |   |   |            |                                                  |                                                                                                                                                              |                                  |                                                              |          |   |
| _ |            |             |                                             | 2    |   |   |            |                                                  |                                                                                                                                                              |                                  |                                                              |          | _ |
|   |            |             |                                             |      |   |   |            |                                                  |                                                                                                                                                              |                                  |                                                              |          |   |
|   |            |             |                                             |      |   |   |            |                                                  |                                                                                                                                                              |                                  |                                                              |          |   |
| D |            |             |                                             |      |   |   |            |                                                  |                                                                                                                                                              |                                  |                                                              |          | D |
|   |            |             |                                             |      | 3 |   |            |                                                  |                                                                                                                                                              |                                  |                                                              |          |   |
| - |            |             |                                             |      |   |   |            |                                                  |                                                                                                                                                              |                                  |                                                              |          |   |
|   |            |             |                                             |      |   |   |            |                                                  |                                                                                                                                                              |                                  |                                                              |          |   |
|   |            |             |                                             |      |   |   |            |                                                  |                                                                                                                                                              |                                  |                                                              |          |   |
| С |            |             |                                             |      |   |   |            |                                                  |                                                                                                                                                              |                                  |                                                              |          | С |
|   |            |             |                                             |      |   |   |            |                                                  |                                                                                                                                                              |                                  |                                                              |          |   |
| _ |            |             |                                             |      |   |   |            |                                                  |                                                                                                                                                              |                                  |                                                              |          |   |
|   |            |             |                                             |      |   |   |            |                                                  |                                                                                                                                                              |                                  |                                                              |          |   |
|   |            |             |                                             |      |   |   |            |                                                  |                                                                                                                                                              |                                  |                                                              |          |   |
| В |            |             |                                             |      |   |   |            |                                                  |                                                                                                                                                              |                                  |                                                              |          | В |
|   |            |             |                                             |      |   |   |            |                                                  |                                                                                                                                                              |                                  |                                                              |          |   |
| _ |            |             |                                             |      |   |   |            |                                                  |                                                                                                                                                              |                                  |                                                              |          |   |
|   |            |             |                                             |      |   |   |            |                                                  |                                                                                                                                                              |                                  |                                                              |          |   |
|   | <u>NOT</u> | FS·         |                                             |      |   |   |            |                                                  | SS OTHERWISE SPECIFIED: USIONS ARE IN INCHES DRAWN                                                                                                           | NAME DATE  LMP 5/2/2018          | <b>ELINK</b>                                                 | ECH      |   |
| Α | 1101       | 1. MATERIA  | AL: GLASS-FILLED POLYPROPYLENE              |      |   |   |            | IOLEE<br>FRAC<br>ANGL<br>ONE F<br>TWO I<br>THREE | ISIONS ARE IN INCHES ANCES: IONAL±1/32 ILAR: MACH±0.5 BEND ±2 ILACE DECIMAL ±0.1 PLACE DECIMAL ±0.01 PLACE DECIMAL ±0.005 PLACE DUAL (mm) [±0.12]  MFG APPR. | HRC 5/2/2018 PAR<br>HRC 10/23/18 | <sup>T NO:</sup> <b>50GP-S</b> 7                             | 7-06     | A |
|   |            | 2. COLOR:   | : SOCKET: WHITE; LATCH: GREY                |      |   |   |            | PROPRIETA  THE INFOR                             | RY AND CONFIDENTIAL PRODUCTION  MATION CONTAINED IN THIS IS THE SOLE PROPERTY OF                                                                             | LS 10/23/18 Lin<br>Val           | ukTech 50GP Series Ell<br>ved, 3/8" HB, Glass-Fi<br>DWG. NO. | REV      | _ |
|   |            |             |                                             |      |   |   |            | LINKTECH<br>OR DISCLO<br>WHOLE W                 | LLC. ANY REPRODUCTION DSURE IN PART OR AS A ITHOUT THE WRITTEN IN OF LINKTECH LLC IS                                                                         | C                                | 50GP500<br>LLE: NTS WEIGHT:                                  | 0034 A   | _ |
|   |            | 8           | 7 6                                         |      |   | 4 | (          | 3                                                | 2                                                                                                                                                            | '                                | 1                                                            |          | • |