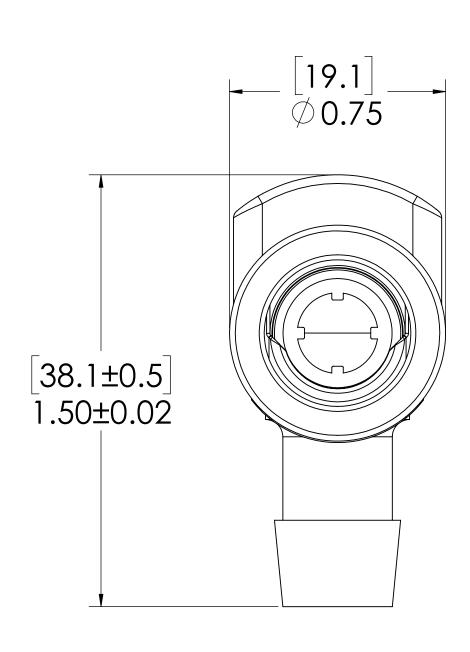

## NOTES:

- 1. MATERIAL: GLASS-FILLED POLYPROPYLENE
- 2. COLOR: SOCKET: WHITE; LATCH: GREY