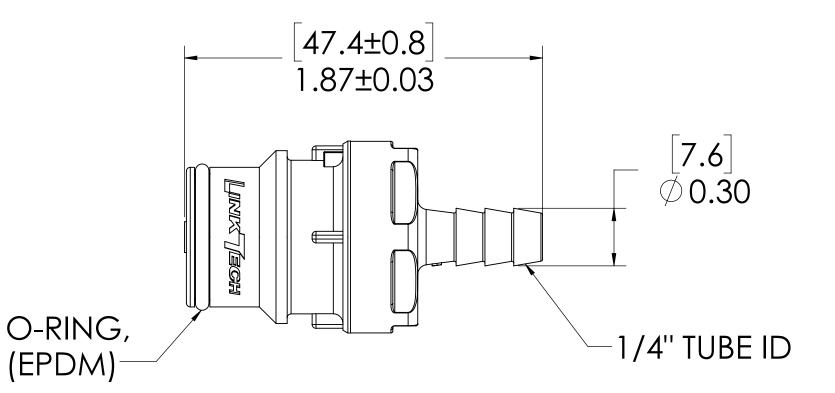

## <u>NOTES:</u>

8

8

Е

D

С

- 1. MATERIAL: POLYPROPYLENE
- 2. COLOR: BLACK
- 3. O-RING MATERIAL: EPDM
- 4. O-RINGS LUBRICATED WITH FOOD GRADE SILICONE OIL, 350 CST.

6

## FOR REFERENCE ONLY

| UNLESS OTHERWISE SPECIFIED:                                                                                                                                                                           |            | NAME | DATE     |                                                                                 | ر جي ڪري |                                |      |          |
|-------------------------------------------------------------------------------------------------------------------------------------------------------------------------------------------------------|------------|------|----------|---------------------------------------------------------------------------------|----------|--------------------------------|------|----------|
| DIMENSIONS ARE IN INCHES                                                                                                                                                                              | DRAWN      | CGS  | 12/18/17 |                                                                                 | y        | LINKTE                         |      |          |
| FRACTIONAL±1/32<br>ANGULAR: MACH±0.5 BEND±2                                                                                                                                                           | CHECKED    | CKE  | 6/25/18  | PART NO: 60PP-PE2-04BLK                                                         |          |                                |      |          |
| ONE PLACE DECIMAL ±0.1<br>TWO PLACE DECIMAL ±0.01                                                                                                                                                     | ENG APPR.  | HRC  | 6/25/18  | 60PP-PEZ-04BLK                                                                  |          |                                |      |          |
| THREE PLACE DECIMAL ±0.005<br>TWO PLACE DUAL (mm) [±0.12]                                                                                                                                             | MFG APPR.  | BDB  | 6/25/18  |                                                                                 | RIPTIO   |                                |      |          |
| PROPRIETARY AND CONFIDENTIAL                                                                                                                                                                          | PRODUCTION | LAS  | 6/25/18  | LinkTech 60PP Series Straight Male, Non-<br>valved 1/4" HB, Molded Black Color, |          |                                |      |          |
| THE INFORMATION CONTAINED IN THIS<br>DRAWING IS THE SOLE PROPERTY OF<br>LINKTECH LLC. ANY REPRODUCTION<br>OR DISCLOSURE IN PART OR AS A<br>WHOLE WITHOUT THE WRITTEN<br>PERMISSION OF LINKTECH LLC IS | COMMENTS:  |      |          | size                                                                            | dwg.     | Polýpropyler<br>NO.<br>PP60013 |      | REV<br>A |
| STRICKLY PROHIBITED.                                                                                                                                                                                  |            |      |          |                                                                                 | e: nts   | WEIGHT:                        | SHEE | f 1 OF 1 |
|                                                                                                                                                                                                       | 1          |      |          |                                                                                 |          |                                |      |          |