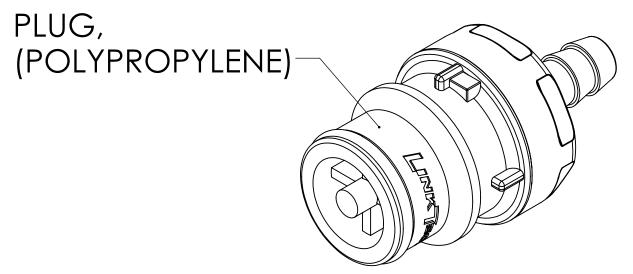

## <u>NOTES:</u>

8

8

Е

D

С

- 1. MATERIAL: POLYPROPYLENE
- 2. COLOR: BLACK
- 3. O-RING MATERIAL: EPDM
- 4. O-RINGS LUBRICATED WITH FOOD GRADE SILICONE OIL, 350 CST.

6

## FOR REFERENCE ONLY

| UNLESS OTHERWISE SPECIFIED:                                                                                                                                                                           |            | NAME | DATE     |                                                                                 | ر جي ڪري |                                |      |          |
|-------------------------------------------------------------------------------------------------------------------------------------------------------------------------------------------------------|------------|------|----------|---------------------------------------------------------------------------------|----------|--------------------------------|------|----------|
| DIMENSIONS ARE IN INCHES                                                                                                                                                                              | DRAWN      | CGS  | 12/18/17 |                                                                                 | y        | LINKTE                         |      |          |
| FRACTIONAL±1/32<br>ANGULAR: MACH±0.5 BEND±2                                                                                                                                                           | CHECKED    | CKE  | 6/25/18  | PART NO: 60PP-PE2-04BLK                                                         |          |                                |      |          |
| ONE PLACE DECIMAL ±0.1<br>TWO PLACE DECIMAL ±0.01                                                                                                                                                     | ENG APPR.  | HRC  | 6/25/18  | 60PP-PEZ-04BLK                                                                  |          |                                |      |          |
| THREE PLACE DECIMAL ±0.005<br>TWO PLACE DUAL (mm) [±0.12]                                                                                                                                             | MFG APPR.  | BDB  | 6/25/18  |                                                                                 | RIPTIO   |                                |      |          |
| PROPRIETARY AND CONFIDENTIAL                                                                                                                                                                          | PRODUCTION | LAS  | 6/25/18  | LinkTech 60PP Series Straight Male, Non-<br>valved 1/4" HB, Molded Black Color, |          |                                |      |          |
| THE INFORMATION CONTAINED IN THIS<br>DRAWING IS THE SOLE PROPERTY OF<br>LINKTECH LLC. ANY REPRODUCTION<br>OR DISCLOSURE IN PART OR AS A<br>WHOLE WITHOUT THE WRITTEN<br>PERMISSION OF LINKTECH LLC IS | COMMENTS:  |      |          | size                                                                            | dwg.     | Polýpropyler<br>NO.<br>PP60013 |      | REV<br>A |
| STRICKLY PROHIBITED.                                                                                                                                                                                  |            |      |          |                                                                                 | e: nts   | WEIGHT:                        | SHEE | f 1 OF 1 |
|                                                                                                                                                                                                       | 1          |      |          |                                                                                 |          |                                |      |          |