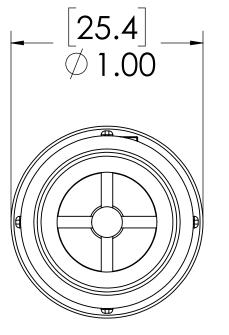

## <u>NOTES:</u>

8

8

Е

D

С

- 1. MATERIAL: POLYPROPYLENE
- 2. COLOR: BLACK
- 3. O-RING MATERIAL: EPDM
- 4. O-RINGS LUBRICATED WITH FOOD GRADE SILICONE OIL, 350 CST.

6