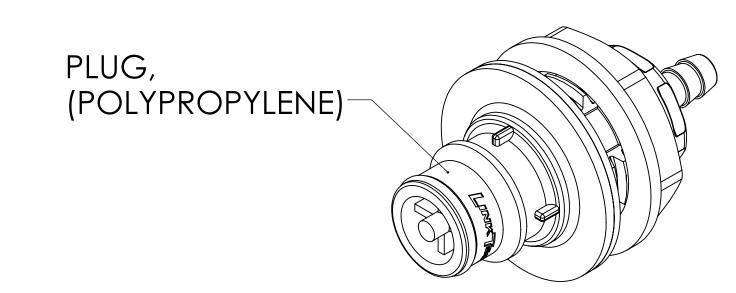

## NOTES:

- 1. MATERIAL: POLYPROPYLENE
- 2. COLOR: BLACK
- 3. O-RING MATERIAL: EPDM
- 4. O-RINGS LUBRICATED WITH FOOD GRADE SILICONE OIL, 350 CST.