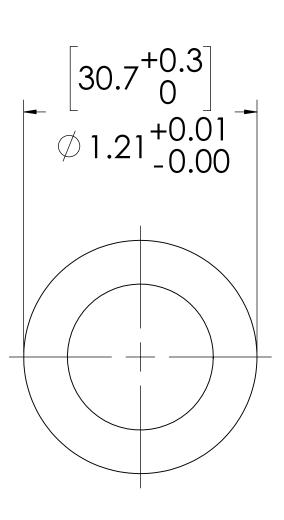

| REVISIONS |      |      |       |                 |            |          |  |  |  |
|-----------|------|------|-------|-----------------|------------|----------|--|--|--|
| SHEET     | ZONE | REV. | ECO   | DESCRIPTION     | DATE       | APPROVED |  |  |  |
| 1         | ALL  | А    | 50257 | INITIAL RELEASE | 06/12/2018 | HRC      |  |  |  |









PANEL OPENING SECTION A-A

## NOTES:

- 1. MATERIAL: POLYPROPYLENE
- 2. COLOR: BLACK
- 3. O-RING MATERIAL: EPDM
- 4. O-RINGS LUBRICATED WITH FOOD GRADE SILICONE OIL, 350 CST.

## FOR REFERENCE ONLY

| UNLESS OTHERWISE SPECIFIED:                                                                           | 1         | l www. | DATE    |                                                           |  |
|-------------------------------------------------------------------------------------------------------|-----------|--------|---------|-----------------------------------------------------------|--|
|                                                                                                       |           | NAME   | DATE    | LINK TECH                                                 |  |