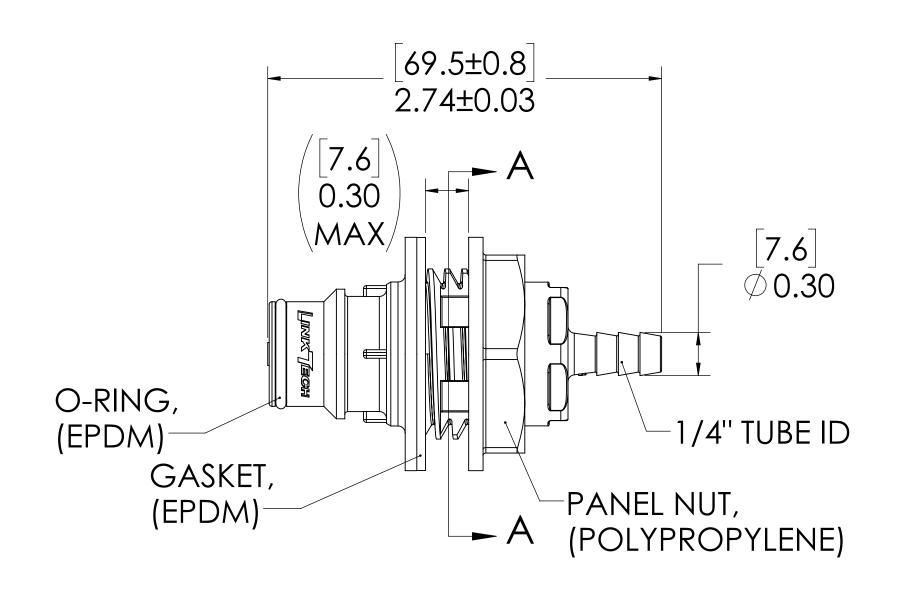

PANEL OPENING SECTION A-A

## NOTES:

- 1. MATERIAL: POLYPROPYLENE
- 2. COLOR: BLACK
- 3. O-RING MATERIAL: EPDM
- 4. O-RINGS LUBRICATED WITH FOOD GRADE SILICONE OIL, 350 CST.