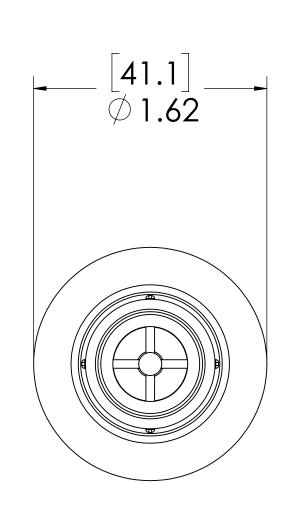

## NOTES:

- 1. MATERIAL: POLYPROPYLENE
- 2. COLOR: BLACK
- 3. O-RING MATERIAL: EPDM
- 4. O-RINGS LUBRICATED WITH FOOD GRADE SILICONE OIL, 350 CST.