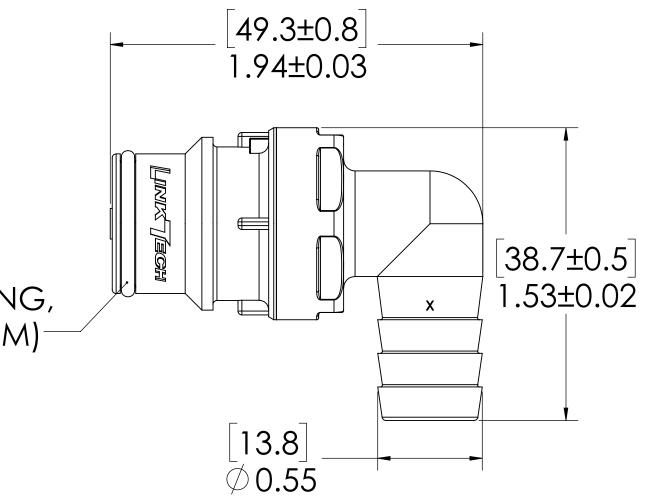

## FOR REFERENCE ONLY

| UNLESS OTHERWISE SPECIFIED:                                                                                                                                                                            |            | NAME    | DATE     | t)<br>(                                                                                   |       | 7              |          |
|--------------------------------------------------------------------------------------------------------------------------------------------------------------------------------------------------------|------------|---------|----------|-------------------------------------------------------------------------------------------|-------|----------------|----------|
| DIMENSIONS ARE IN INCHES<br>TOLERANCES:                                                                                                                                                                | DRAWN      | C.DAVIS | 7/6/15   | Ţ,                                                                                        |       | RECENCES AND A |          |
| FRACTIONAL±1/32<br>ANGULAR: MACH±0.5 BEND±2                                                                                                                                                            | CHECKED    | CKE     | 6/12/18  | PART NO: 60PP-PE4-08BLK                                                                   |       | K              |          |
| ONE PLACE DECIMAL ±0.1<br>TWO PLACE DECIMAL ±0.01                                                                                                                                                      | ENG APPR.  | HRC     | 6/12/18  |                                                                                           |       |                |          |
| THREE PLACE DECIMAL ±0.005<br>TWO PLACE DUAL (mm) [±0.12]                                                                                                                                              | MFG APPR.  | BDB     | 6/12/18  | DESCRIPTI                                                                                 | ION:  |                |          |
| PROPRIETARY AND CONFIDENTIAL                                                                                                                                                                           | PRODUCTION | LAS     | 6/12/18  | LinkTech 60PP Series Elbow Male, Non-valved<br>1/2" HB. Molded Black Color, Polypropylene |       |                |          |
| THE INFORMATION CONTAINED IN THIS<br>DRAWING IS THE SOLE PROPERTY OF<br>LINKTECH LLC. ANY REPRODUCTION<br>OR DISCLOSURE IN PART OR AS A<br>WHOLE WITHOUT THE WRITTEN<br>PERMISSION OF LINKTECH LLC. IS | COMMENTS:  |         |          | , ,,,,,,,,,,,,,,,,,,,,,,,,,,,,,,,,                                                        |       |                | REV<br>A |
| STRICKLY PROHIBITED.                                                                                                                                                                                   |            |         | SCALE: N | rs weight:                                                                                | SHEET | [ 1 OF 1       |          |
|                                                                                                                                                                                                        | 2          |         | 1        |                                                                                           |       |                |          |