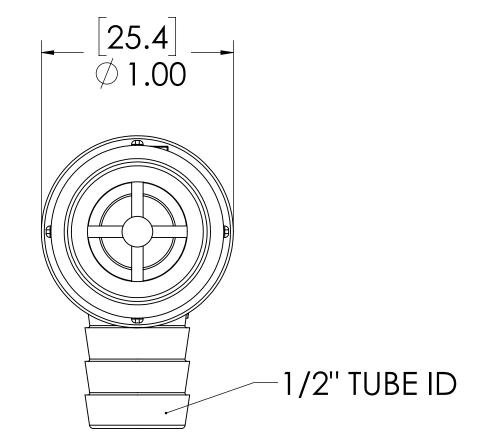

## FOR REFERENCE ONLY

| UNLESS OTHERWISE SPECIFIED:                                                                                                                                                                            |            | NAME    | DATE     | t)<br>(                                                                                   |       | 7              |          |
|--------------------------------------------------------------------------------------------------------------------------------------------------------------------------------------------------------|------------|---------|----------|-------------------------------------------------------------------------------------------|-------|----------------|----------|
| DIMENSIONS ARE IN INCHES<br>TOLERANCES:                                                                                                                                                                | DRAWN      | C.DAVIS | 7/6/15   | Ţ,                                                                                        |       | RECENCES AND A |          |
| FRACTIONAL±1/32<br>ANGULAR: MACH±0.5 BEND±2                                                                                                                                                            | CHECKED    | CKE     | 6/12/18  | PART NO: 60PP-PE4-08BLK                                                                   |       | K              |          |
| ONE PLACE DECIMAL ±0.1<br>TWO PLACE DECIMAL ±0.01                                                                                                                                                      | ENG APPR.  | HRC     | 6/12/18  |                                                                                           |       |                |          |
| THREE PLACE DECIMAL ±0.005<br>TWO PLACE DUAL (mm) [±0.12]                                                                                                                                              | MFG APPR.  | BDB     | 6/12/18  | DESCRIPTI                                                                                 | ION:  |                |          |
| PROPRIETARY AND CONFIDENTIAL                                                                                                                                                                           | PRODUCTION | LAS     | 6/12/18  | LinkTech 60PP Series Elbow Male, Non-valved<br>1/2" HB. Molded Black Color, Polypropylene |       |                |          |
| THE INFORMATION CONTAINED IN THIS<br>DRAWING IS THE SOLE PROPERTY OF<br>LINKTECH LLC. ANY REPRODUCTION<br>OR DISCLOSURE IN PART OR AS A<br>WHOLE WITHOUT THE WRITTEN<br>PERMISSION OF LINKTECH LLC. IS | COMMENTS:  |         |          | , ,,,,,,,,,,,,,,,,,,,,,,,,,,,,,,,,                                                        |       |                | REV<br>A |
| STRICKLY PROHIBITED.                                                                                                                                                                                   |            |         | SCALE: N | rs weight:                                                                                | SHEET | [ 1 OF 1       |          |
|                                                                                                                                                                                                        | 2          |         | 1        |                                                                                           |       |                |          |