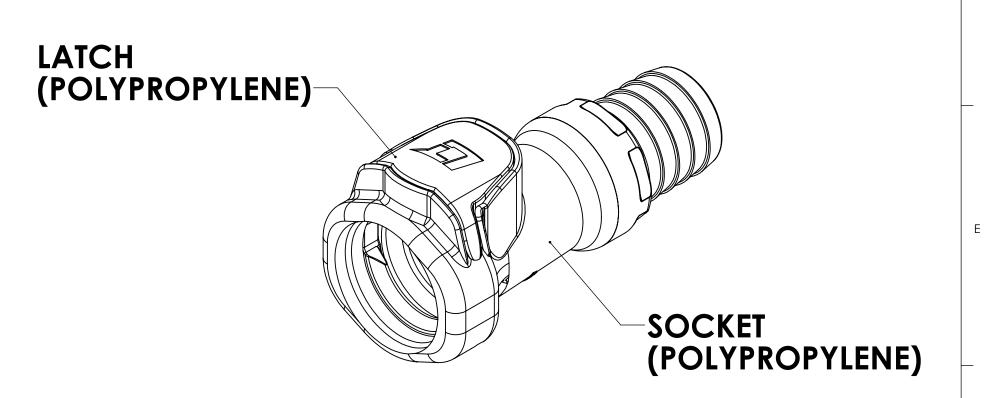

## FOR REFERENCE ONLY

| UNLESS OTHERWISE SPECIFIED:  DIMENSIONS ARE IN INCHES TOLERANCES: FRACTIONAL±1/32 ANGULAR MACH±0.5 BEND±2  CHECKED  NAME DATE  DRAWN LMP 6/19/2018  FART NO: AOPP_SQ_12                                                                                                                                                                                                                                                                                                                                                                                                                                                                                                                                                                                                                                                                                                                                                                                                                                                                                                                                                                                                                                                                                                                                                                                                                                                                                                                                                                                                                                                                                                                                                                                                                                                                                                                                                                                                                                                                                                                                                        |
|--------------------------------------------------------------------------------------------------------------------------------------------------------------------------------------------------------------------------------------------------------------------------------------------------------------------------------------------------------------------------------------------------------------------------------------------------------------------------------------------------------------------------------------------------------------------------------------------------------------------------------------------------------------------------------------------------------------------------------------------------------------------------------------------------------------------------------------------------------------------------------------------------------------------------------------------------------------------------------------------------------------------------------------------------------------------------------------------------------------------------------------------------------------------------------------------------------------------------------------------------------------------------------------------------------------------------------------------------------------------------------------------------------------------------------------------------------------------------------------------------------------------------------------------------------------------------------------------------------------------------------------------------------------------------------------------------------------------------------------------------------------------------------------------------------------------------------------------------------------------------------------------------------------------------------------------------------------------------------------------------------------------------------------------------------------------------------------------------------------------------------|
| DIMENSIONS ARE IN INCHES DRAWN LMP 6/19/2018                                                                                                                                                                                                                                                                                                                                                                                                                                                                                                                                                                                                                                                                                                                                                                                                                                                                                                                                                                                                                                                                                                                                                                                                                                                                                                                                                                                                                                                                                                                                                                                                                                                                                                                                                                                                                                                                                                                                                                                                                                                                                   |
| EDACTIONAL 1/20                                                                                                                                                                                                                                                                                                                                                                                                                                                                                                                                                                                                                                                                                                                                                                                                                                                                                                                                                                                                                                                                                                                                                                                                                                                                                                                                                                                                                                                                                                                                                                                                                                                                                                                                                                                                                                                                                                                                                                                                                                                                                                                |
| NOTES:  ANGULAC: MACH±0.5 BEND ±2  ANGULAC: MACH |
| 1. MATERIAL: POLYPROPYLENE  NG APPR. HRC 10/30/18 ENG APPR. BDB 10/30/18 DESCRIPTION:                                                                                                                                                                                                                                                                                                                                                                                                                                                                                                                                                                                                                                                                                                                                                                                                                                                                                                                                                                                                                                                                                                                                                                                                                                                                                                                                                                                                                                                                                                                                                                                                                                                                                                                                                                                                                                                                                                                                                                                                                                          |
| TWO PLACE DUAL (mm) [±0.12] MFG APPR. BDB 10/30/18 DESCRIPTION:                                                                                                                                                                                                                                                                                                                                                                                                                                                                                                                                                                                                                                                                                                                                                                                                                                                                                                                                                                                                                                                                                                                                                                                                                                                                                                                                                                                                                                                                                                                                                                                                                                                                                                                                                                                                                                                                                                                                                                                                                                                                |
| 2. COLOR: GREY  LinkTech 60PP Series, Inline Socket, Non-Valved, 3/4" HB, Polypropylene                                                                                                                                                                                                                                                                                                                                                                                                                                                                                                                                                                                                                                                                                                                                                                                                                                                                                                                                                                                                                                                                                                                                                                                                                                                                                                                                                                                                                                                                                                                                                                                                                                                                                                                                                                                                                                                                                                                                                                                                                                        |
|                                                                                                                                                                                                                                                                                                                                                                                                                                                                                                                                                                                                                                                                                                                                                                                                                                                                                                                                                                                                                                                                                                                                                                                                                                                                                                                                                                                                                                                                                                                                                                                                                                                                                                                                                                                                                                                                                                                                                                                                                                                                                                                                |
| THE INFORMATION CONTAINED IN THIS DRAWING IS THE SOLE PROPERTY OF SIZE DWG. NO. REV                                                                                                                                                                                                                                                                                                                                                                                                                                                                                                                                                                                                                                                                                                                                                                                                                                                                                                                                                                                                                                                                                                                                                                                                                                                                                                                                                                                                                                                                                                                                                                                                                                                                                                                                                                                                                                                                                                                                                                                                                                            |
| DRAMINO IS THE SOLL TROIL ENTLOY                                                                                                                                                                                                                                                                                                                                                                                                                                                                                                                                                                                                                                                                                                                                                                                                                                                                                                                                                                                                                                                                                                                                                                                                                                                                                                                                                                                                                                                                                                                                                                                                                                                                                                                                                                                                                                                                                                                                                                                                                                                                                               |
| LINKTECH LLC. ANY REPRODUCTION OF DISJOIL FOR AS A OF DISJOIL FOR AS A BOUND OF DISJOIL FOR ANY AND AND AS A BOUND OF DISJOIL FOR ANY AND AND AND AS A BOUND OF DISJOIL FOR ANY AND                                                                                                                                                                                                                                                                                                                                                                                                                                                                                                                                                                                                                                                                                                                                                                                                                                                                                                                                                                                                                                                                                                                                                                                                                                                                                                                                                                                                                                                                                                                                                                                                                                                                                                                                                                                                                                                                                                        |
| WHOLE WINDOUT HE WILLEN                                                                                                                                                                                                                                                                                                                                                                                                                                                                                                                                                                                                                                                                                                                                                                                                                                                                                                                                                                                                                                                                                                                                                                                                                                                                                                                                                                                                                                                                                                                                                                                                                                                                                                                                                                                                                                                                                                                                                                                                                                                                                                        |
| PERMISSION OF LINKTECH LLC IS STRICKLY PROHIBITED.  SCALE: NTS WEIGHT: SHEET 1 OF 1                                                                                                                                                                                                                                                                                                                                                                                                                                                                                                                                                                                                                                                                                                                                                                                                                                                                                                                                                                                                                                                                                                                                                                                                                                                                                                                                                                                                                                                                                                                                                                                                                                                                                                                                                                                                                                                                                                                                                                                                                                            |