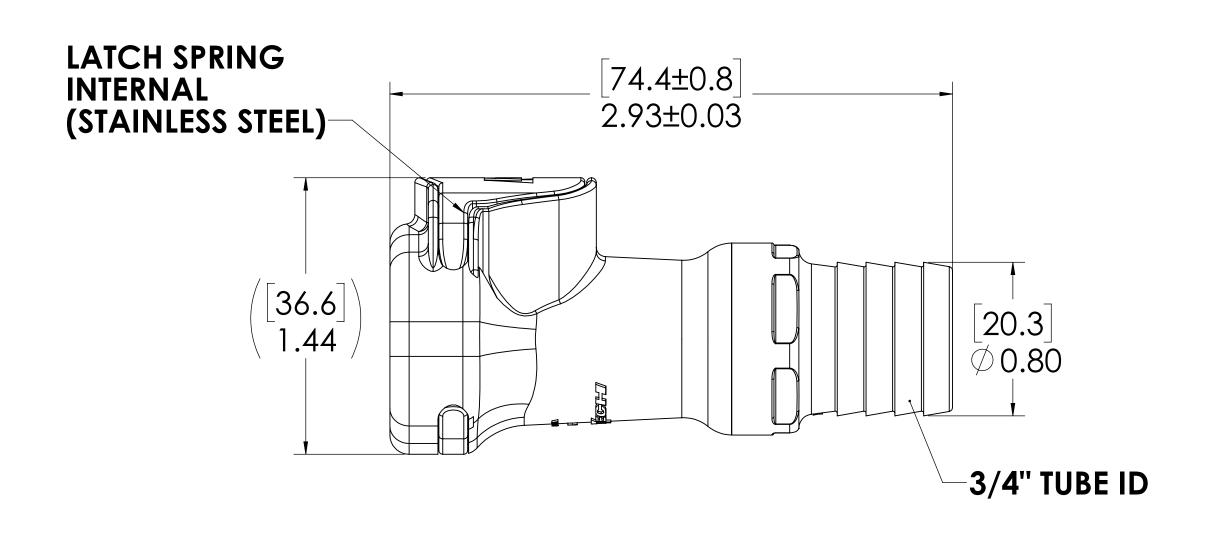

|       |      |      |       | REVISIONS                                |            |          |
|-------|------|------|-------|------------------------------------------|------------|----------|
| SHEET | ZONE | REV. | ECO   | DESCRIPTION                              | DATE       | APPROVED |
| 1     | D-5  | Α    |       | UPDATED LATCH SPRING                     | 6/19/2014  | HRC      |
| 1     | ALL  | Α    | 50093 | INITIAL RELEASE                          | 9/10/2014  | HRC      |
| 1     | ALL  | В    | 50253 | UPDATE DWG TO CURRENT FORMAT & STANDARDS | 10/30/2018 | HRC      |

## FOR REFERENCE ONLY

| UNLESS OTHERWISE SPECIFIED:  DIMENSIONS ARE IN INCHES TOLERANCES: FRACTIONAL±1/32 ANGULAR MACH±0.5 BEND±2  CHECKED  NAME DATE  DRAWN LMP 6/19/2018  FART NO: AOPP_SQ_12                                                                                                                                                                                                                                                                                                                                                                                                                                                                                                                                                                                                                                                                                                                                                                                                                                                                                                                                                                                                                                                                                                                                                                                                                                                                                                                                                                                                                                                                                                                                                                                                                                                                                                                                                                                                                                                                                                                                                        |
|--------------------------------------------------------------------------------------------------------------------------------------------------------------------------------------------------------------------------------------------------------------------------------------------------------------------------------------------------------------------------------------------------------------------------------------------------------------------------------------------------------------------------------------------------------------------------------------------------------------------------------------------------------------------------------------------------------------------------------------------------------------------------------------------------------------------------------------------------------------------------------------------------------------------------------------------------------------------------------------------------------------------------------------------------------------------------------------------------------------------------------------------------------------------------------------------------------------------------------------------------------------------------------------------------------------------------------------------------------------------------------------------------------------------------------------------------------------------------------------------------------------------------------------------------------------------------------------------------------------------------------------------------------------------------------------------------------------------------------------------------------------------------------------------------------------------------------------------------------------------------------------------------------------------------------------------------------------------------------------------------------------------------------------------------------------------------------------------------------------------------------|
| DIMENSIONS ARE IN INCHES DRAWN LMP 6/19/2018                                                                                                                                                                                                                                                                                                                                                                                                                                                                                                                                                                                                                                                                                                                                                                                                                                                                                                                                                                                                                                                                                                                                                                                                                                                                                                                                                                                                                                                                                                                                                                                                                                                                                                                                                                                                                                                                                                                                                                                                                                                                                   |
| EDACTIONAL 1/20                                                                                                                                                                                                                                                                                                                                                                                                                                                                                                                                                                                                                                                                                                                                                                                                                                                                                                                                                                                                                                                                                                                                                                                                                                                                                                                                                                                                                                                                                                                                                                                                                                                                                                                                                                                                                                                                                                                                                                                                                                                                                                                |
| NOTES:  ANGULAC: MACH±0.5 BEND ±2  ANGULAC: MACH |
| 1. MATERIAL: POLYPROPYLENE  NG APPR. HRC 10/30/18 ENG APPR. BDB 10/30/18 DESCRIPTION:                                                                                                                                                                                                                                                                                                                                                                                                                                                                                                                                                                                                                                                                                                                                                                                                                                                                                                                                                                                                                                                                                                                                                                                                                                                                                                                                                                                                                                                                                                                                                                                                                                                                                                                                                                                                                                                                                                                                                                                                                                          |
| TWO PLACE DUAL (mm) [±0.12] MFG APPR. BDB 10/30/18 DESCRIPTION:                                                                                                                                                                                                                                                                                                                                                                                                                                                                                                                                                                                                                                                                                                                                                                                                                                                                                                                                                                                                                                                                                                                                                                                                                                                                                                                                                                                                                                                                                                                                                                                                                                                                                                                                                                                                                                                                                                                                                                                                                                                                |
| 2. COLOR: GREY  LinkTech 60PP Series, Inline Socket, Non-Valved, 3/4" HB, Polypropylene                                                                                                                                                                                                                                                                                                                                                                                                                                                                                                                                                                                                                                                                                                                                                                                                                                                                                                                                                                                                                                                                                                                                                                                                                                                                                                                                                                                                                                                                                                                                                                                                                                                                                                                                                                                                                                                                                                                                                                                                                                        |
|                                                                                                                                                                                                                                                                                                                                                                                                                                                                                                                                                                                                                                                                                                                                                                                                                                                                                                                                                                                                                                                                                                                                                                                                                                                                                                                                                                                                                                                                                                                                                                                                                                                                                                                                                                                                                                                                                                                                                                                                                                                                                                                                |
| THE INFORMATION CONTAINED IN THIS DRAWING IS THE SOLE PROPERTY OF SIZE DWG. NO. REV                                                                                                                                                                                                                                                                                                                                                                                                                                                                                                                                                                                                                                                                                                                                                                                                                                                                                                                                                                                                                                                                                                                                                                                                                                                                                                                                                                                                                                                                                                                                                                                                                                                                                                                                                                                                                                                                                                                                                                                                                                            |
| DRAMINO IS THE SOLL TROIL ENTLOY                                                                                                                                                                                                                                                                                                                                                                                                                                                                                                                                                                                                                                                                                                                                                                                                                                                                                                                                                                                                                                                                                                                                                                                                                                                                                                                                                                                                                                                                                                                                                                                                                                                                                                                                                                                                                                                                                                                                                                                                                                                                                               |
| LINKTECH LLC. ANY REPRODUCTION OF DISJOIL FOR AS A OF DISJOIL FOR AS A BOUND OF DISJOIL FOR ANY AND AND AS A BOUND OF DISJOIL FOR ANY AND AND AND AS A BOUND OF DISJOIL FOR ANY AND                                                                                                                                                                                                                                                                                                                                                                                                                                                                                                                                                                                                                                                                                                                                                                                                                                                                                                                                                                                                                                                                                                                                                                                                                                                                                                                                                                                                                                                                                                                                                                                                                                                                                                                                                                                                                                                                                                        |
| WHOLE WINDOUT HE WILLEN                                                                                                                                                                                                                                                                                                                                                                                                                                                                                                                                                                                                                                                                                                                                                                                                                                                                                                                                                                                                                                                                                                                                                                                                                                                                                                                                                                                                                                                                                                                                                                                                                                                                                                                                                                                                                                                                                                                                                                                                                                                                                                        |
| PERMISSION OF LINKTECH LLC IS STRICKLY PROHIBITED.  SCALE: NTS WEIGHT: SHEET 1 OF 1                                                                                                                                                                                                                                                                                                                                                                                                                                                                                                                                                                                                                                                                                                                                                                                                                                                                                                                                                                                                                                                                                                                                                                                                                                                                                                                                                                                                                                                                                                                                                                                                                                                                                                                                                                                                                                                                                                                                                                                                                                            |