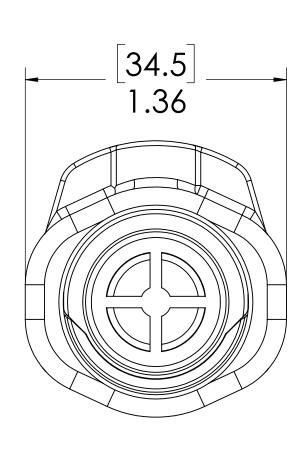

## FOR REFERENCE ONLY

| UNLESS OTHERWISE SPECIFIED:  DIMENSIONS ARE IN INCHES TOLERANCES: FRACTIONAL±1/32 ANGULAR MACH±0.5 BEND±2  CHECKED  NAME DATE  DRAWN LMP 6/19/2018  FART NO: AOPP_SQ_12                                                                                                                                                                                                                                                                                                                                                                                                                                                                                                                                                                                                                                                                                                                                                                                                                                                                                                                                                                                                                                                                                                                                                                                                                                                                                                                                                                                                                                                                                                                                                                                                                                                                                                                                                                                                                                                                                                                                                        |
|--------------------------------------------------------------------------------------------------------------------------------------------------------------------------------------------------------------------------------------------------------------------------------------------------------------------------------------------------------------------------------------------------------------------------------------------------------------------------------------------------------------------------------------------------------------------------------------------------------------------------------------------------------------------------------------------------------------------------------------------------------------------------------------------------------------------------------------------------------------------------------------------------------------------------------------------------------------------------------------------------------------------------------------------------------------------------------------------------------------------------------------------------------------------------------------------------------------------------------------------------------------------------------------------------------------------------------------------------------------------------------------------------------------------------------------------------------------------------------------------------------------------------------------------------------------------------------------------------------------------------------------------------------------------------------------------------------------------------------------------------------------------------------------------------------------------------------------------------------------------------------------------------------------------------------------------------------------------------------------------------------------------------------------------------------------------------------------------------------------------------------|
| DIMENSIONS ARE IN INCHES DRAWN LMP 6/19/2018                                                                                                                                                                                                                                                                                                                                                                                                                                                                                                                                                                                                                                                                                                                                                                                                                                                                                                                                                                                                                                                                                                                                                                                                                                                                                                                                                                                                                                                                                                                                                                                                                                                                                                                                                                                                                                                                                                                                                                                                                                                                                   |
| EDACTIONAL 1/20                                                                                                                                                                                                                                                                                                                                                                                                                                                                                                                                                                                                                                                                                                                                                                                                                                                                                                                                                                                                                                                                                                                                                                                                                                                                                                                                                                                                                                                                                                                                                                                                                                                                                                                                                                                                                                                                                                                                                                                                                                                                                                                |
| NOTES:  ANGULAC: MACH±0.5 BEND ±2  ANGULAC: MACH |
| 1. MATERIAL: POLYPROPYLENE  NG APPR. HRC 10/30/18 ENG APPR. BDB 10/30/18 DESCRIPTION:                                                                                                                                                                                                                                                                                                                                                                                                                                                                                                                                                                                                                                                                                                                                                                                                                                                                                                                                                                                                                                                                                                                                                                                                                                                                                                                                                                                                                                                                                                                                                                                                                                                                                                                                                                                                                                                                                                                                                                                                                                          |
| TWO PLACE DUAL (mm) [±0.12] MFG APPR. BDB 10/30/18 DESCRIPTION:                                                                                                                                                                                                                                                                                                                                                                                                                                                                                                                                                                                                                                                                                                                                                                                                                                                                                                                                                                                                                                                                                                                                                                                                                                                                                                                                                                                                                                                                                                                                                                                                                                                                                                                                                                                                                                                                                                                                                                                                                                                                |
| 2. COLOR: GREY  LinkTech 60PP Series, Inline Socket, Non-Valved, 3/4" HB, Polypropylene                                                                                                                                                                                                                                                                                                                                                                                                                                                                                                                                                                                                                                                                                                                                                                                                                                                                                                                                                                                                                                                                                                                                                                                                                                                                                                                                                                                                                                                                                                                                                                                                                                                                                                                                                                                                                                                                                                                                                                                                                                        |
|                                                                                                                                                                                                                                                                                                                                                                                                                                                                                                                                                                                                                                                                                                                                                                                                                                                                                                                                                                                                                                                                                                                                                                                                                                                                                                                                                                                                                                                                                                                                                                                                                                                                                                                                                                                                                                                                                                                                                                                                                                                                                                                                |
| THE INFORMATION CONTAINED IN THIS DRAWING IS THE SOLE PROPERTY OF SIZE DWG. NO. REV                                                                                                                                                                                                                                                                                                                                                                                                                                                                                                                                                                                                                                                                                                                                                                                                                                                                                                                                                                                                                                                                                                                                                                                                                                                                                                                                                                                                                                                                                                                                                                                                                                                                                                                                                                                                                                                                                                                                                                                                                                            |
| DRAMINO IS THE SOLL TROIL ENTLOY                                                                                                                                                                                                                                                                                                                                                                                                                                                                                                                                                                                                                                                                                                                                                                                                                                                                                                                                                                                                                                                                                                                                                                                                                                                                                                                                                                                                                                                                                                                                                                                                                                                                                                                                                                                                                                                                                                                                                                                                                                                                                               |
| LINKTECH LLC. ANY REPRODUCTION OF DISJOIL FOR AS A OF DISJOIL FOR AS A BOUND OF DISJOIL FOR ANY AND AND AS A BOUND OF DISJOIL FOR ANY AND AND AND AS A BOUND OF DISJOIL FOR ANY AND                                                                                                                                                                                                                                                                                                                                                                                                                                                                                                                                                                                                                                                                                                                                                                                                                                                                                                                                                                                                                                                                                                                                                                                                                                                                                                                                                                                                                                                                                                                                                                                                                                                                                                                                                                                                                                                                                                        |
| WHOLE WINDOUT HE WILLEN                                                                                                                                                                                                                                                                                                                                                                                                                                                                                                                                                                                                                                                                                                                                                                                                                                                                                                                                                                                                                                                                                                                                                                                                                                                                                                                                                                                                                                                                                                                                                                                                                                                                                                                                                                                                                                                                                                                                                                                                                                                                                                        |
| PERMISSION OF LINKTECH LLC IS STRICKLY PROHIBITED.  SCALE: NTS WEIGHT: SHEET 1 OF 1                                                                                                                                                                                                                                                                                                                                                                                                                                                                                                                                                                                                                                                                                                                                                                                                                                                                                                                                                                                                                                                                                                                                                                                                                                                                                                                                                                                                                                                                                                                                                                                                                                                                                                                                                                                                                                                                                                                                                                                                                                            |