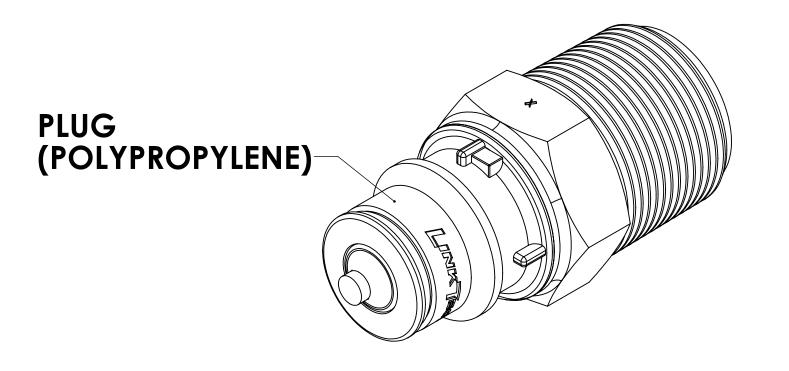

## **NOTES:**

1. MATERIAL: POLYPROPYLENE

2. COLOR: BLACK

3. O-RING MATERIAL: EPDM

4. O-RINGS LUBRICATED WITH FOOD GRADE SILICONE OIL, 350 CST.