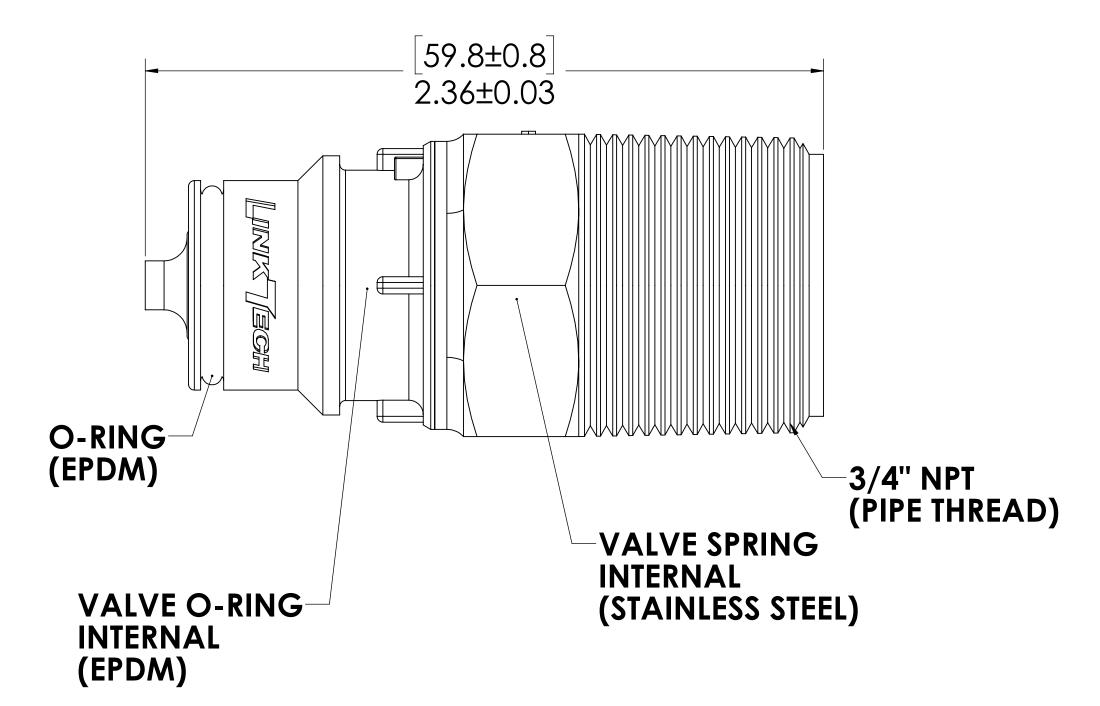

## **NOTES:**

1. MATERIAL: POLYPROPYLENE

2. COLOR: BLACK

3. O-RING MATERIAL: EPDM

4. O-RINGS LUBRICATED WITH FOOD GRADE SILICONE OIL, 350 CST.

## **FOR REFERENCE ONLY**

| UNLESS OTHERWISE SPECIFIED:                                                                                                                                                          |            | NAME | DATE           | <b>UNKTECH</b>                                                                           |  |  |
|--------------------------------------------------------------------------------------------------------------------------------------------------------------------------------------|------------|------|----------------|------------------------------------------------------------------------------------------|--|--|
| DIMENSIONS ARE IN INCHES TOLERANCES: FRACTIONAL±1/32 ANGULAR: MACH±0.5 BEND ±2 ONE PLACE DECIMAL ±0.1 TWO PLACE DECIMAL ±0.01 THREE PLACE DECIMAL ±0.005 TWO PLACE DUAL (mm) [±0.12] | DRAWN      | CGS  | 1/10/18        | AN OFFICE COVERNS                                                                        |  |  |
|                                                                                                                                                                                      | CHECKED    | HRC  | 1/10/18        | PART NO: 60PPV-PE1-12BLK                                                                 |  |  |
|                                                                                                                                                                                      | ENG APPR.  | HRC  | 10/10/18       | OUFF V-FEI-IZBLK                                                                         |  |  |
|                                                                                                                                                                                      | MFG APPR.  | BDB  | 10/10/18       | DESCRIPTION:                                                                             |  |  |
| PROPRIETARY AND CONFIDENTIAL                                                                                                                                                         | PRODUCTION | LS   | 10/10/18       | LinkTech 60PP Series Male Thread Male, Valve 3/4" MNPT, Molded Black Color, Polypropylen |  |  |
| THE INFORMATION CONTAINED IN THIS                                                                                                                                                    | COMMENTS:  |      |                |                                                                                          |  |  |
| DRAWING IS THE SOLE PROPERTY OF                                                                                                                                                      |            |      |                | SIZE DWG. NO. REV                                                                        |  |  |
| LINKTECH LLC. ANY REPRODUCTION                                                                                                                                                       |            |      |                | $  \mathbf{C}                                     $                                      |  |  |
| OR DISCLOSURE IN PART OR AS A                                                                                                                                                        |            |      | C 60PP600153 A |                                                                                          |  |  |
| WHOLE WITHOUT THE WRITTEN PERMISSION OF LINKTECH LLC IS                                                                                                                              |            |      |                |                                                                                          |  |  |
| STRICKLY PROHIBITED.                                                                                                                                                                 |            |      |                | SCALE: NTS WEIGHT: SHEET 1 OF 1                                                          |  |  |