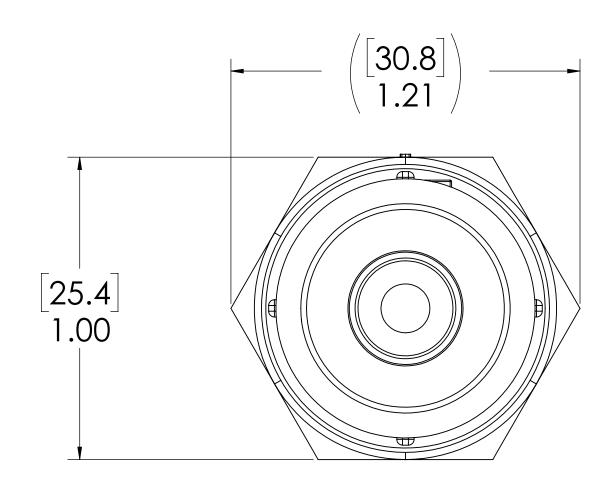

## **FOR REFERENCE ONLY**

| UNLESS OTHERWISE SPECIFIED:                                                                                                                                                          |            | NAME | DATE           | <b>UNKTECH</b>                                                                           |  |  |
|--------------------------------------------------------------------------------------------------------------------------------------------------------------------------------------|------------|------|----------------|------------------------------------------------------------------------------------------|--|--|
| DIMENSIONS ARE IN INCHES TOLERANCES: FRACTIONAL±1/32 ANGULAR: MACH±0.5 BEND ±2 ONE PLACE DECIMAL ±0.1 TWO PLACE DECIMAL ±0.01 THREE PLACE DECIMAL ±0.005 TWO PLACE DUAL (mm) [±0.12] | DRAWN      | CGS  | 1/10/18        | AN OFFICE COVERNS                                                                        |  |  |
|                                                                                                                                                                                      | CHECKED    | HRC  | 1/10/18        | PART NO: 60PPV-PE1-12BLK                                                                 |  |  |
|                                                                                                                                                                                      | ENG APPR.  | HRC  | 10/10/18       | OUFF V-FEI-IZBLK                                                                         |  |  |
|                                                                                                                                                                                      | MFG APPR.  | BDB  | 10/10/18       | DESCRIPTION:                                                                             |  |  |
| PROPRIETARY AND CONFIDENTIAL                                                                                                                                                         | PRODUCTION | LS   | 10/10/18       | LinkTech 60PP Series Male Thread Male, Valve 3/4" MNPT, Molded Black Color, Polypropylen |  |  |
| THE INFORMATION CONTAINED IN THIS                                                                                                                                                    | COMMENTS:  |      |                |                                                                                          |  |  |
| DRAWING IS THE SOLE PROPERTY OF                                                                                                                                                      |            |      |                | SIZE DWG. NO. REV                                                                        |  |  |
| LINKTECH LLC. ANY REPRODUCTION                                                                                                                                                       |            |      |                | $  \mathbf{C}                                     $                                      |  |  |
| OR DISCLOSURE IN PART OR AS A                                                                                                                                                        |            |      | C 60PP600153 A |                                                                                          |  |  |
| WHOLE WITHOUT THE WRITTEN PERMISSION OF LINKTECH LLC IS                                                                                                                              |            |      |                |                                                                                          |  |  |
| STRICKLY PROHIBITED.                                                                                                                                                                 |            |      |                | SCALE: NTS WEIGHT: SHEET 1 OF 1                                                          |  |  |