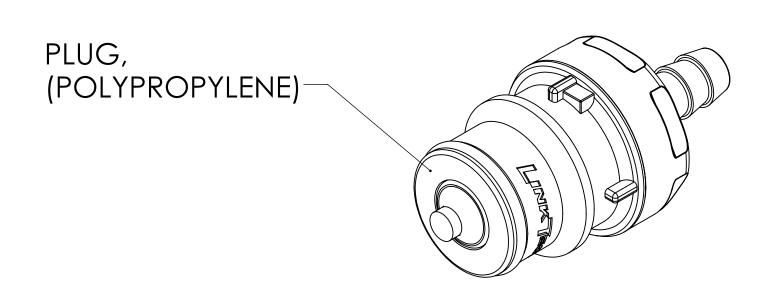

## NOTES:

- 1. MATERIAL: POLYPROPYLENE
- 2. COLOR: BLACK
- 3. O-RING MATERIAL: EPDM
- 4. O-RINGS LUBRICATED WITH FOOD GRADE SILICONE OIL, 350 CST