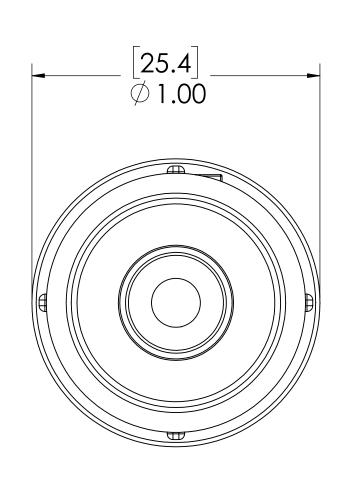

## **FOR REFERENCE ONLY**

| LINILESS OTHE                           | DWISE SDECIEIED:                                                                                                                        |           |          | 5.75     |                                            |  |
|-----------------------------------------|-----------------------------------------------------------------------------------------------------------------------------------------|-----------|----------|----------|--------------------------------------------|--|
| UNLESS OTHE                             | UNLESS OTHERWISE SPECIFIED:                                                                                                             |           | NAME     | DATE     | _ fi LinkTech"                             |  |
| DIMENSIONS A<br>TOLERANCES:             |                                                                                                                                         | DRAWN     | C. DAVIS | 09-29-15 |                                            |  |
| FRACTIONAL±<br>ANGULAR: MA              | ACH±0.5 BEND ±2<br>ECIMAL ±0.1                                                                                                          | CHECKED   | HRC      | 09-29-15 | 5 PART NO: 60PPV-PE2-04BLK                 |  |
| ONE PLACE D                             |                                                                                                                                         | ENG APPR. | HRC      | 11-20-17 |                                            |  |
|                                         |                                                                                                                                         | MFG APPR. | BDB      | 11-20-17 | 7 DESCRIPTION:                             |  |
| PROPRIETARY AND                         | CONFIDENTIAL                                                                                                                            | Q.A.      | JJB      | 11-20-17 | Linktech 60PP Series Straight Male, Valved |  |
|                                         |                                                                                                                                         | COMMENTS: |          |          | 1/4" HB, Molded Black Color, Polypropylene |  |
|                                         | THE INFORMATION CONTAINED IN THIS<br>DRAWING IS THE SOLE PROPERTY OF<br>LINKTECH LLC. ANY REPRODUCTION<br>OR DISCLOSURE IN PART OR AS A |           |          |          | SIZE DWG. NO. REV                          |  |
|                                         |                                                                                                                                         |           |          |          |                                            |  |
|                                         |                                                                                                                                         |           |          |          | C 60PP600115 A                             |  |
| WHOLE WITHOUT T                         |                                                                                                                                         |           |          |          |                                            |  |
| PERMISSION OF LIN<br>STRICKLY PROHIBITI |                                                                                                                                         |           |          |          | SCALE: NTS WEIGHT: SHEET 1 OF 1            |  |
|                                         |                                                                                                                                         |           |          |          |                                            |  |