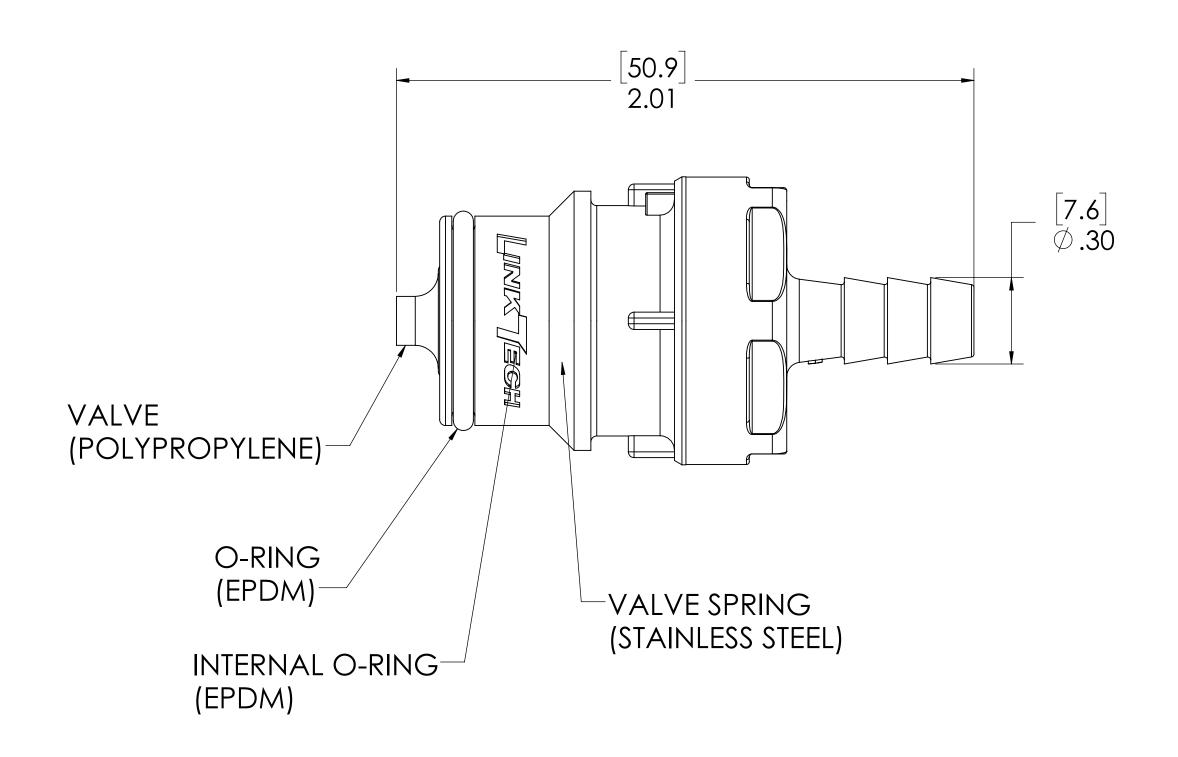

## NOTES:

- 1. MATERIAL: POLYPROPYLENE
- 2. COLOR: BLACK
- 3. O-RING MATERIAL: EPDM
- 4. O-RINGS LUBRICATED WITH FOOD GRADE SILICONE OIL, 350 CST

## **FOR REFERENCE ONLY**

| LINILESS OTHE                           | DWISE SDECIEIED:                                                                                                                        |           |          | 5.75     |                                            |  |
|-----------------------------------------|-----------------------------------------------------------------------------------------------------------------------------------------|-----------|----------|----------|--------------------------------------------|--|
| UNLESS OTHE                             | UNLESS OTHERWISE SPECIFIED:                                                                                                             |           | NAME     | DATE     | _ fi LinkTech"                             |  |
| DIMENSIONS A<br>TOLERANCES:             |                                                                                                                                         | DRAWN     | C. DAVIS | 09-29-15 |                                            |  |
| FRACTIONAL±<br>ANGULAR: MA              | ACH±0.5 BEND ±2<br>ECIMAL ±0.1                                                                                                          | CHECKED   | HRC      | 09-29-15 | 5 PART NO: 60PPV-PE2-04BLK                 |  |
| ONE PLACE D                             |                                                                                                                                         | ENG APPR. | HRC      | 11-20-17 |                                            |  |
|                                         |                                                                                                                                         | MFG APPR. | BDB      | 11-20-17 | 7 DESCRIPTION:                             |  |
| PROPRIETARY AND                         | CONFIDENTIAL                                                                                                                            | Q.A.      | JJB      | 11-20-17 | Linktech 60PP Series Straight Male, Valved |  |
|                                         |                                                                                                                                         | COMMENTS: |          |          | 1/4" HB, Molded Black Color, Polypropylene |  |
|                                         | THE INFORMATION CONTAINED IN THIS<br>DRAWING IS THE SOLE PROPERTY OF<br>LINKTECH LLC. ANY REPRODUCTION<br>OR DISCLOSURE IN PART OR AS A |           |          |          | SIZE DWG. NO. REV                          |  |
|                                         |                                                                                                                                         |           |          |          |                                            |  |
|                                         |                                                                                                                                         |           |          |          | C 60PP600115 A                             |  |
| WHOLE WITHOUT T                         |                                                                                                                                         |           |          |          |                                            |  |
| PERMISSION OF LIN<br>STRICKLY PROHIBITI |                                                                                                                                         |           |          |          | SCALE: NTS WEIGHT: SHEET 1 OF 1            |  |
|                                         |                                                                                                                                         |           |          |          |                                            |  |