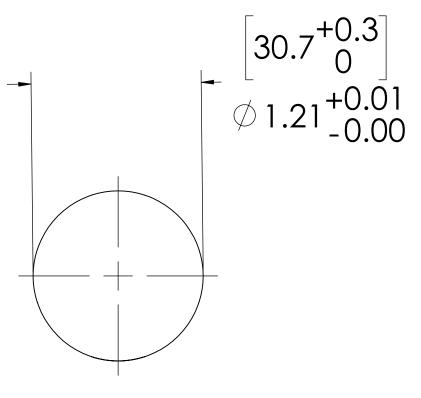

OVED |  |  |
|   | 1     | ALL  | А    | 50257 | INITIAL RELEASE | 6/28/2018 | HRC      |  |  |
|   | 1     | ALL  | A    | 50257 | INITIAL RELEASE | 6/28/2018 | HRC      |  |  |
|   |       |      |      |       |                 |           |          |  |  |
|   |       |      |      |       |                 |           |          |  |  |
|   |       |      |      |       |                 |           |          |  |  |
|   |       |      |      |       |                 |           |          |  |  |
|   |       |      |      |       |                 |           |          |  |  |
|   |       |      |      |       |                 |           |          |  |  |
|   |       |      |      |       |                 |           |          |  |  |

(STAINLESS STEEL)

(POLYPROPYLENE)

4



Е

D

С

PANEL OPENING (SECTION A-A)

## FOR REFERENCE ONLY

| UNLESS OTHERWISE SPECIFIED:                                                                                                                                                                                                    |            | NAME | DATE    | ە.                                                                                        | ,     |         |          |  |
|--------------------------------------------------------------------------------------------------------------------------------------------------------------------------------------------------------------------------------|------------|------|---------|-------------------------------------------------------------------------------------------|-------|