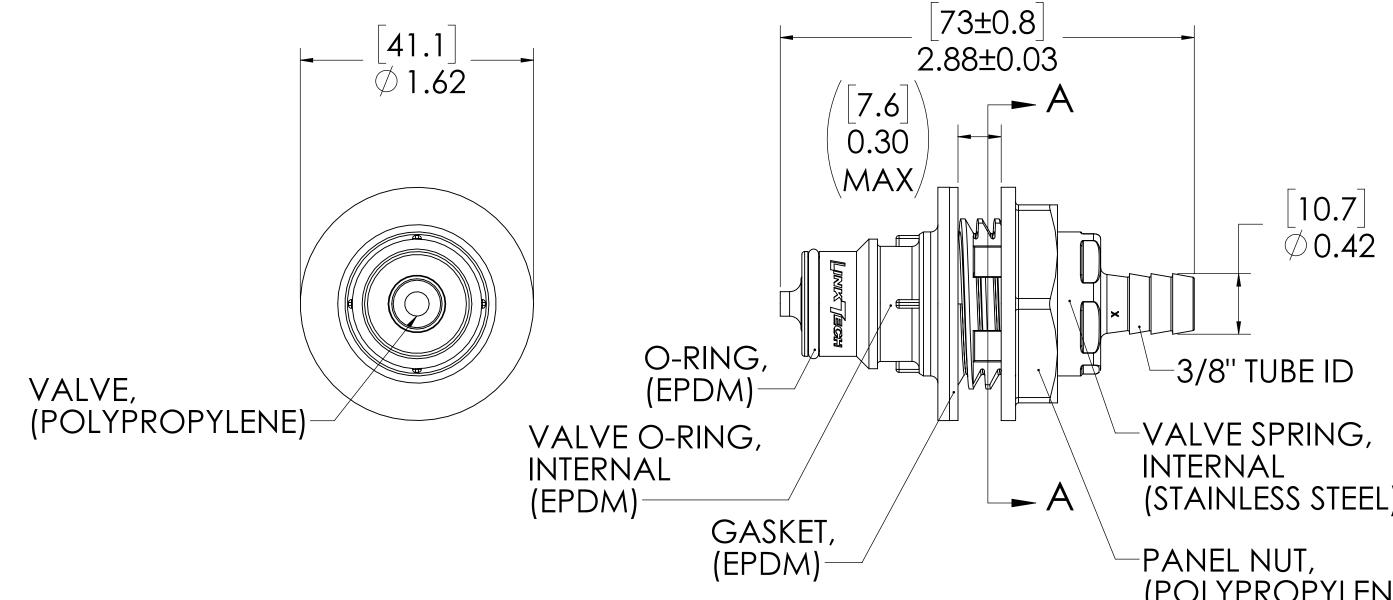

## <u>NOTES:</u>

8

D

С

8

7

- 1. MATERIAL: POLYPROPYLENE
- 2. COLOR: BLACK
- 3. O-RING MATERIAL: EPDM
- 4. O-RINGS LUBRICATED WITH FOOD GRADE SILICONE OIL, 350 CST.

6

(STAINLESS STEEL)

(POLYPROPYLENE)

4

Е

D

С

PANEL OPENING (SECTION A-A)

## FOR REFERENCE ONLY

| UNLESS OTHERWISE SPECIFIED:                                                                                                                                                                                                    |            | NAME | DATE    | ە.                                                                                        | ,     |         |          |  |
|--------------------------------------------------------------------------------------------------------------------------------------------------------------------------------------------------------------------------------|------------|------|---------|-------------------------------------------------------------------------------------------|-------|---------|----------|--|
|                                                                                                                                                                                                                                |            | NAME | DAIL    | Í                                                                                         | LI    | Link Te | СН       |  |
| DIMENSIONS ARE IN INCHES<br>TOLERANCES:                                                                                                                                                                                        | DRAWN      | CGS  | 1/11/18 | ANOPDER COVER                                                                             |       |         |          |  |
| FRACTIONAL±1/32<br>ANGULAR: MACH±0.5 BEND±2                                                                                                                                                                                    | CHECKED    | HRC  | 1/11/18 | PART NO: 60PPV-PE3-06B                                                                    |       |         | RIK      |  |
| ONE PLACE DECIMAL ±0.1<br>TWO PLACE DECIMAL ±0.01                                                                                                                                                                              | ENG APPR.  | HRC  | 6/28/18 |                                                                                           |       |         | DLK      |  |
| THREE PLACE DECIMAL ±0.005<br>TWO PLACE DUAL (mm) [±0.12]                                                                                                                                                                      | MFG APPR.  | BDB  | 6/28/18 | DESCR                                                                                     | IPTIO | N:      |          |  |
| PROPRIETARY AND CONFIDENTIAL                                                                                                                                                                                                   | PRODUCTION | LS   | 6/28/18 | LinkTech 60PP Series Panel Mt. Male, Valved<br>3/8" HB, Molded Black Color, Polypropylene |       |         |          |  |
| THE INFORMATION CONTAINED IN THIS<br>DRAWING IS THE SOLE PROPERTY OF<br>LINKTECH LLC. ANY REPRODUCTION<br>OR DISCLOSURE IN PART OR AS A<br>WHOLE WITHOUT THE WRITTEN<br>PERMISSION OF LINKTECH LLC IS<br>STRICKI Y PROHIBITED. | COMMENTS:  |      |         |                                                                                           |       |         | REV<br>A |  |
|                                                                                                                                                                                                                                |            |      |         |                                                                                           |       |         |          |  |