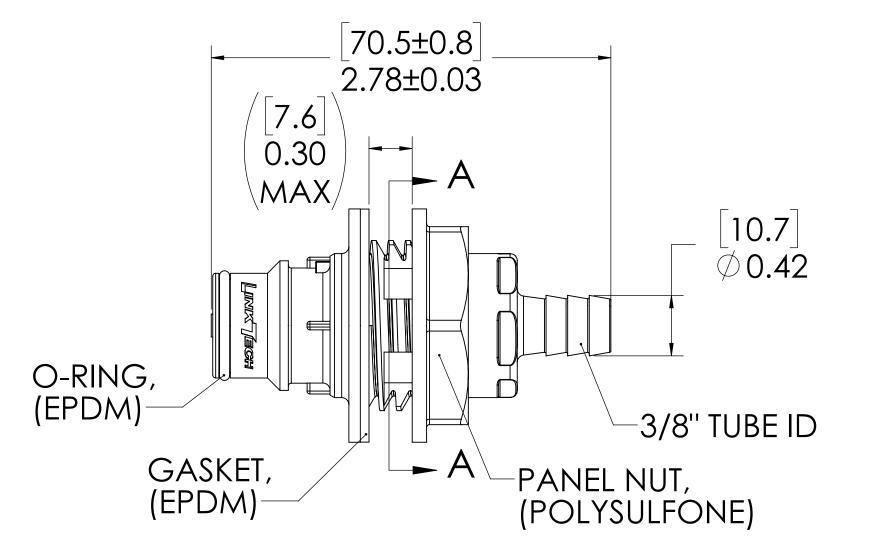

## <u>NOTES:</u>

8

D

С

8

7

- 1. MATERIAL: POLYSULFONE
- 2. COLOR: WHITE
- 3. O-RING MATERIAL: EPDM
- 4. O-RINGS LUBRICATED WITH FOOD GRADE SILICONE OIL, 350 CST.

6

F

Е

D

PLUG, (POLYSULFONE)

## FOR REFERENCE ONLY

| UNLESS OTHERWISE SPECIFIED:                                                                                                                                                                           |            | NAME | DATE    | LINK TECH                                                               |                    |             | -        |
|-------------------------------------------------------------------------------------------------------------------------------------------------------------------------------------------------------|------------|------|---------|-------------------------------------------------------------------------|--------------------|-------------|----------|
| DIMENSIONS ARE IN INCHES<br>TOLERANCES:                                                                                                                                                               | DRAWN      | HRC  | 9/20/13 | Į,                                                                      |                    | RECENCEMENT |          |
| FRACTIONAL±1/32<br>ANGULAR: MACH±0.5 BEND±2                                                                                                                                                           | CHECKED    | HRC  | 9/20/13 | PART NO: 60PS-PE3-06                                                    |                    |             |          |
| ONE PLACE DECIMAL ±0.1<br>TWO PLACE DECIMAL ±0.01                                                                                                                                                     | ENG APPR.  | HRC  | 6/28/18 |                                                                         |                    |             |          |
| THREE PLACE DECIMAL ±0.005<br>TWO PLACE DUAL (mm) [±0.12]                                                                                                                                             | MFG APPR.  | BDB  | 6/28/18 | DESCRIPT                                                                | ION:               |             |          |
| PROPRIETARY AND CONFIDENTIAL                                                                                                                                                                          | PRODUCTION | LS   | 6/28/18 | LinkTech 60PS Series Panel Mt. Male,<br>Non-valved 3/8" HB, Polysulfone |                    |             |          |
| THE INFORMATION CONTAINED IN THIS<br>DRAWING IS THE SOLE PROPERTY OF<br>LINKTECH LLC. ANY REPRODUCTION<br>OR DISCLOSURE IN PART OR AS A<br>WHOLE WITHOUT THE WRITTEN<br>PERMISSION OF LINKTECH LLC IS | COMMENTS:  |      |         | size dw                                                                 | G. NO.<br>0PS60004 | 45          | REV<br>A |
| STRICKLY PROHIBITED.                                                                                                                                                                                  |            |      |         | SCALE: N                                                                | TS WEIGHT:         | 1 SHEE      | 1 OF 1   |
| I                                                                                                                                                                                                     | 2          | 1    |         |                                                                         |                    |             |          |