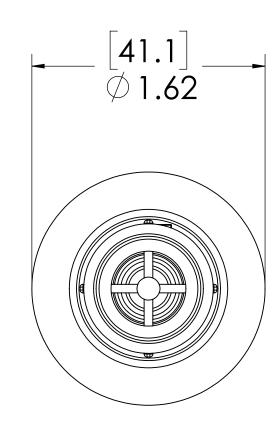

## <u>NOTES:</u>

8

D

С

8

7

- 1. MATERIAL: POLYSULFONE
- 2. COLOR: WHITE
- 3. O-RING MATERIAL: EPDM
- 4. O-RINGS LUBRICATED WITH FOOD GRADE SILICONE OIL, 350 CST.

6