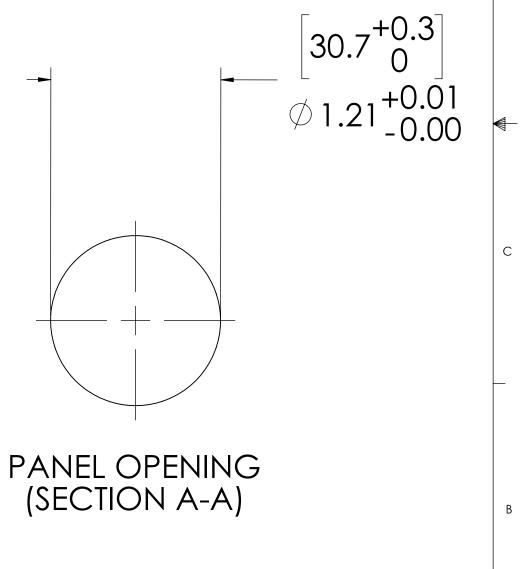

## <u>NOTES:</u>

8

D

С

8

7

- 1. MATERIAL: POLYSULFONE
- 2. COLOR: WHITE
- 3. O-RING MATERIAL: EPDM
- 4. O-RINGS LUBRICATED WITH FOOD GRADE SILICONE OIL, 350 CST.

6