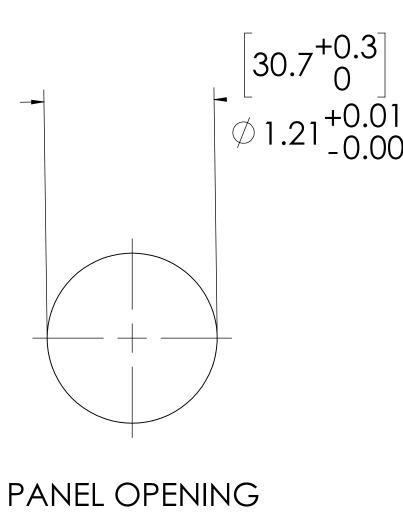

|      | REVISIONS |      |       |                 |           |          |  |  |  |  |  |  |  |
|------|-----------|------|-------|-----------------|-----------|----------|--|--|--|--|--|--|--|
| SHEI | ET ZONE   | REV. | ECO   | DESCRIPTION     | DATE      | APPROVED |  |  |  |  |  |  |  |
| 1    | ALL       | Α    | 50257 | INITIAL RELEASE | 6/28/2018 | HRC      |  |  |  |  |  |  |  |









PANEL OPENING (SECTION A-A)

## NOTES:

- 1. MATERIAL: POLYSULFONE
- 2. COLOR: BLACK
- 3. O-RING MATERIAL: EPDM
- 4. O-RINGS LUBRICATED WITH FOOD GRADE SILICONE OIL, 350 CST.

## **FOR REFERENCE ONLY**

| LINII ECC OTHERWISE CREOKIES                                      |            | 1    | 1       | 1                                                                                          |                         |                  |           |             |
|-------------------------------------------------------------------|------------|------|---------|--------------------------------------------------------------------------------------------|-------------------------|------------------|-----------|-------------|
| UNLESS OTHERWISE SPECIFIED: