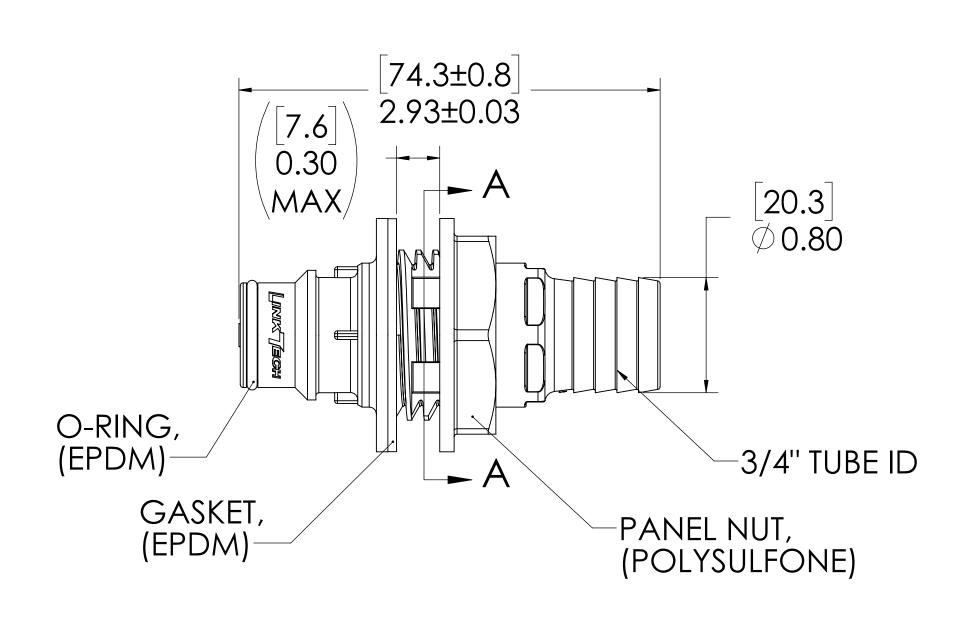

## NOTES:

- 1. MATERIAL: POLYSULFONE
- 2. COLOR: BLACK
- 3. O-RING MATERIAL: EPDM
- 4. O-RINGS LUBRICATED WITH FOOD GRADE SILICONE OIL, 350 CST.