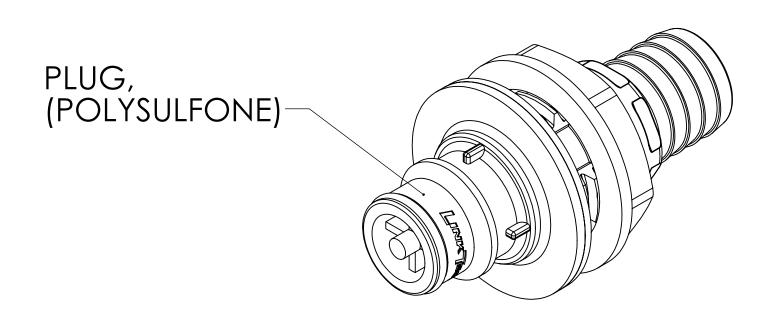

## NOTES:

- 1. MATERIAL: POLYSULFONE
- 2. COLOR: BLACK
- 3. O-RING MATERIAL: EPDM
- 4. O-RINGS LUBRICATED WITH FOOD GRADE SILICONE OIL, 350 CST.