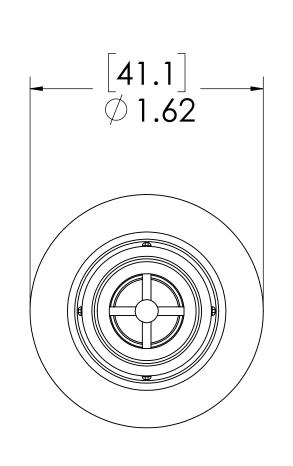

## NOTES:

- 1. MATERIAL: POLYSULFONE
- 2. COLOR: BLACK
- 3. O-RING MATERIAL: EPDM
- 4. O-RINGS LUBRICATED WITH FOOD GRADE SILICONE OIL, 350 CST.