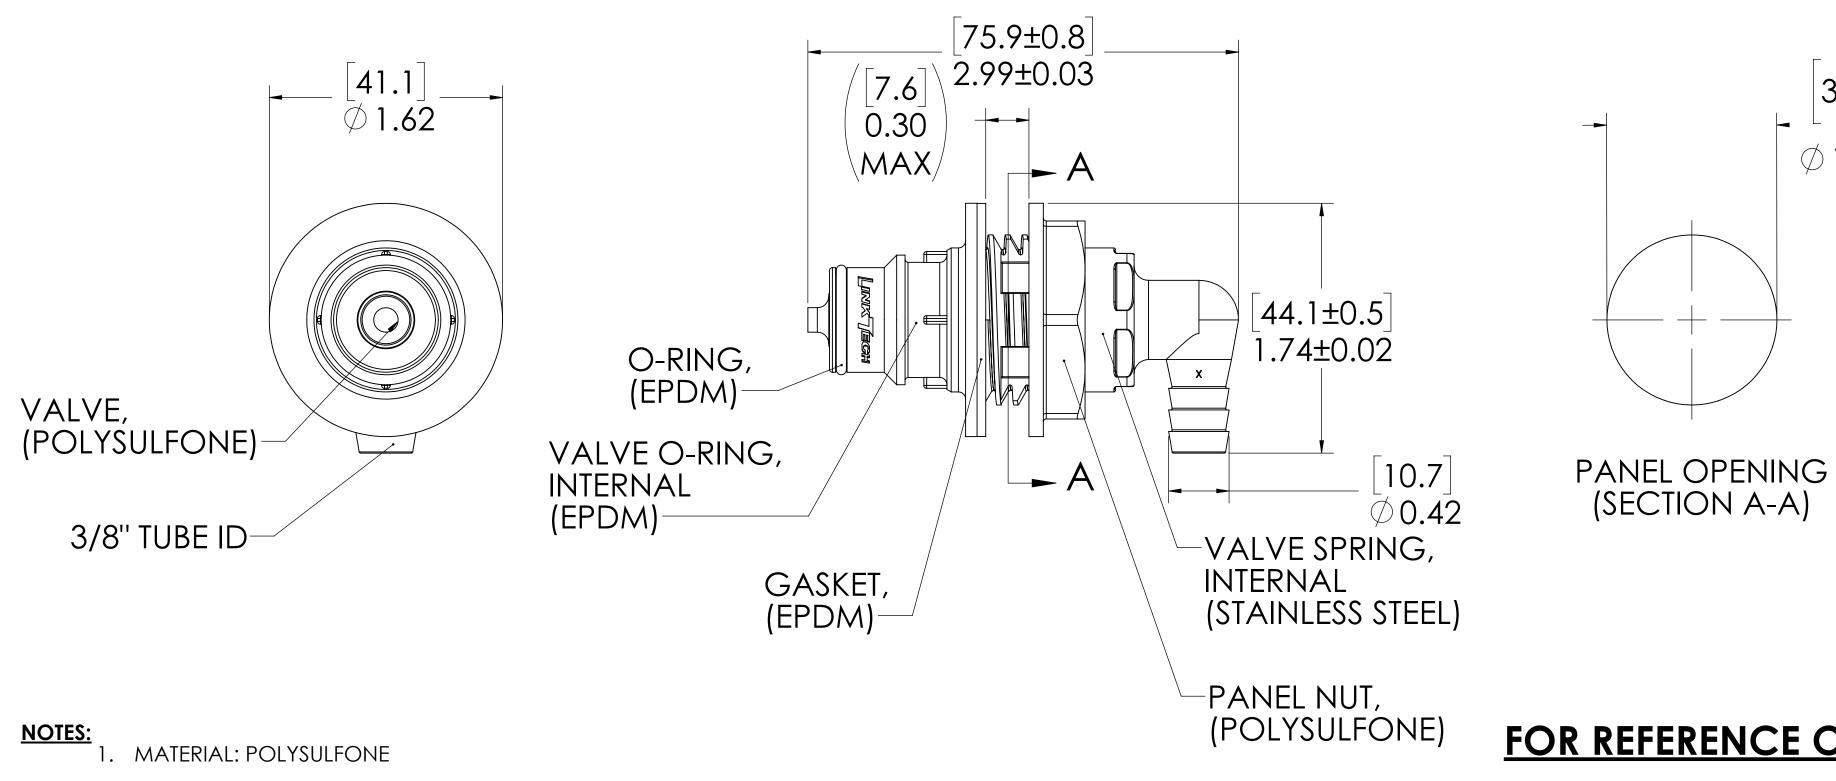

- 2. COLOR: BLACK
- 3. O-RING MATERIAL: EPDM
- 4. O-RINGS LUBRICATED WITH FOOD GRADE SILICONE OIL, 350 CST.

| <br>$\begin{bmatrix} 30.7^{+0.3} \\ 0 \end{bmatrix}$ $0 = 0.01$ $0 = 0.00$ |
|----------------------------------------------------------------------------|
|                                                                            |

(SECTION A-A)

## **FOR REFERENCE ONLY**

| UNLESS OTHERWISE SPECIFIED:                                                                                                                                                                                                                                                                                                                                                                                                                                                                                                                                                                                                                                                                                                                                                                                                                                                                                                                                                                                                                                                                                                                                                                                                                                                                                                                                                                                                                                                                                                                                                                                                                                                                                                                                                                                                                                                                                                                                                                                                                                                                                                    |            | NAME | DATE    | j'                                                                                        | Tr     | Linur     | TECH           | <b>.</b>   | 1 |
|--------------------------------------------------------------------------------------------------------------------------------------------------------------------------------------------------------------------------------------------------------------------------------------------------------------------------------------------------------------------------------------------------------------------------------------------------------------------------------------------------------------------------------------------------------------------------------------------------------------------------------------------------------------------------------------------------------------------------------------------------------------------------------------------------------------------------------------------------------------------------------------------------------------------------------------------------------------------------------------------------------------------------------------------------------------------------------------------------------------------------------------------------------------------------------------------------------------------------------------------------------------------------------------------------------------------------------------------------------------------------------------------------------------------------------------------------------------------------------------------------------------------------------------------------------------------------------------------------------------------------------------------------------------------------------------------------------------------------------------------------------------------------------------------------------------------------------------------------------------------------------------------------------------------------------------------------------------------------------------------------------------------------------------------------------------------------------------------------------------------------------|------------|------|---------|-------------------------------------------------------------------------------------------|--------|-----------|----------------|------------|---|
| DIMENSIONS ARE IN INCHES TOLERANCES:                                                                                                                                                                                                                                                                                                                                                                                                                                                                                                                                                                                                                                                                                                                                                                                                                                                                                                                                                                                                                                                                                                                                                                                                                                                                                                                                                                                                                                                                                                                                                                                                                                                                                                                                                                                                                                                                                                                                                                                                                                                                                           | DRAWN      | CGS  | 1/11/18 | ,                                                                                         | 7      |           | ANORDOOK COVIN |            |   |
| FRACTIONAL±1/32<br>ANGULAR: MACH±0.5 BEND ±2                                                                                                                                                                                                                                                                                                                                                                                                                                                                                                                                                                                                                                                                                                                                                                                                                                                                                                                                                                                                                                                                                                                                                                                                                                                                                                                                                                                                                                                                                                                                                                                                                                                                                                                                                                                                                                                                                                                                                                                                                                                                                   | CHECKED    | HRC  | 1/11/18 | PART N                                                                                    | 10:    | ۲\DC\/    | PE22-0         | ZDIV       |   |
| ONE PLACE DECIMAL ±0.1 TWO PLACE DECIMAL ±0.01                                                                                                                                                                                                                                                                                                                                                                                                                                                                                                                                                                                                                                                                                                                                                                                                                                                                                                                                                                                                                                                                                                                                                                                                                                                                                                                                                                                                                                                                                                                                                                                                                                                                                                                                                                                                                                                                                                                                                                                                                                                                                 | ENG APPR.  | HRC  | 7/9/18  |                                                                                           |        | OOF 3 V - | ·r LZZ-U       | ODLK       |   |
| THREE PLACE DECIMAL ±0.005<br>TWO PLACE DUAL (mm) [±0.12]                                                                                                                                                                                                                                                                                                                                                                                                                                                                                                                                                                                                                                                                                                                                                                                                                                                                                                                                                                                                                                                                                                                                                                                                                                                                                                                                                                                                                                                                                                                                                                                                                                                                                                                                                                                                                                                                                                                                                                                                                                                                      | MFG APPR.  | BDB  | 7/9/18  | DESCR                                                                                     | RIPTIC | N:        |                |            |   |
| PROPRIETARY AND CONFIDENTIAL                                                                                                                                                                                                                                                                                                                                                                                                                                                                                                                                                                                                                                                                                                                                                                                                                                                                                                                                                                                                                                                                                                                                                                                                                                                                                                                                                                                                                                                                                                                                                                                                                                                                                                                                                                                                                                                                                                                                                                                                                                                                                                   | PRODUCTION | LS   | 7/9/18  | LinkTech 60PS Series Panel Mt. Male, Valved 3/8" HB Elbow,Molded Black Color, Polysulfone |        |           |                |            |   |
| THE WIFE DAY OF THE PARTY OF TH | COMMENTS:  | •    |         |                                                                                           |        | <u> </u>  | BIGCK COIOI, I | Olysullone |   |
| THE INFORMATION CONTAINED IN THIS DRAWING IS THE SOLE PROPERTY OF                                                                                                                                                                                                                                                                                                                                                                                                                                                                                                                                                                                                                                                                                                                                                                                                                                                                                                                                                                                                                                                                                                                                                                                                                                                                                                                                                                                                                                                                                                                                                                                                                                                                                                                                                                                                                                                                                                                                                                                                                                                              |            |      |         | SIZE                                                                                      | DWG    | . NO.     |                | REV        |   |
| LINKTECH LLC. ANY REPRODUCTION OR DISCLOSURE IN PART OR AS A                                                                                                                                                                                                                                                                                                                                                                                                                                                                                                                                                                                                                                                                                                                                                                                                                                                                                                                                                                                                                                                                                                                                                                                                                                                                                                                                                                                                                                                                                                                                                                                                                                                                                                                                                                                                                                                                                                                                                                                                                                                                   |            |      |         | C                                                                                         | 60     | PS600     | )145           | Α          |   |